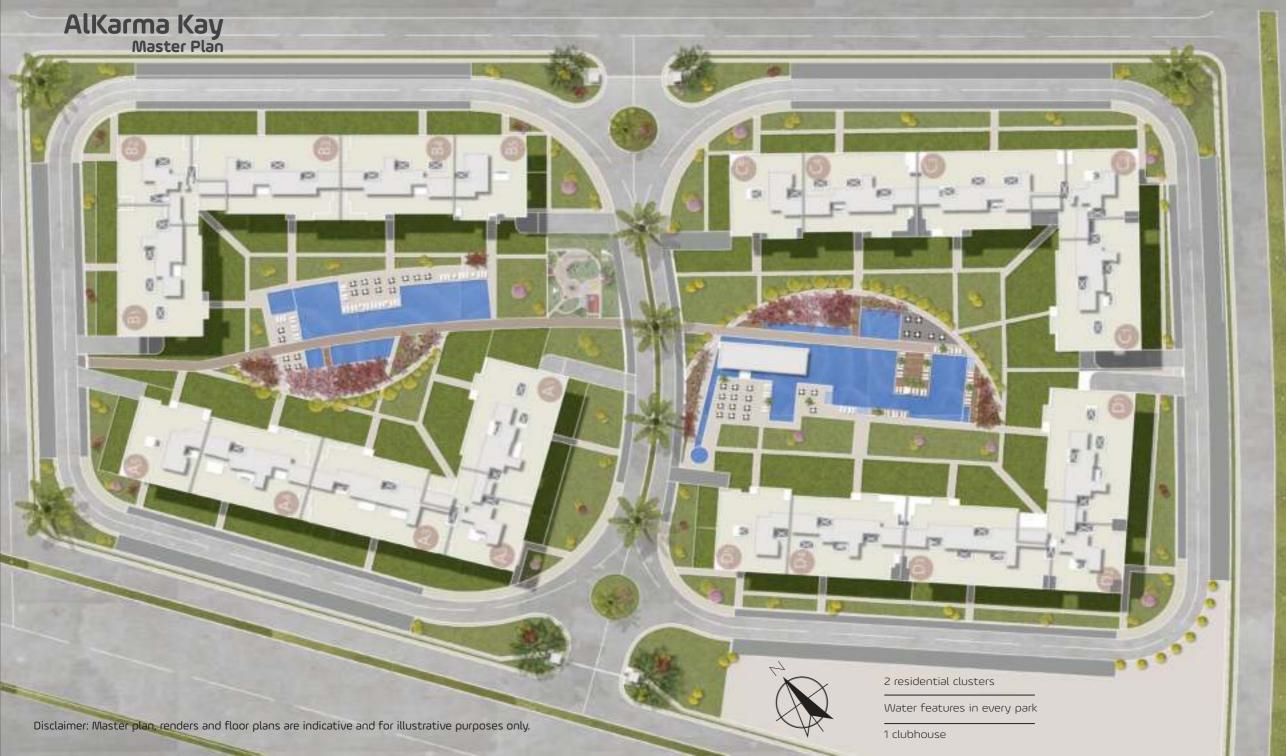

### ALKARMA KAY MASTER PLAN

Creating a close-knit community was our focus when designing AlKarma Kay. Bringing people with the same love of life, values and appreciation for luxury was our idea. So, we developed a modern boutique compound made up of two clusters on 18 acres of land with only 18% building space.

# CLUSTER ONE

The first cluster is the place where our trendy community comes to life. It holds the compound's various facilities including the clubhouse, pools, gym and kid's area. The clubhouse will be a happening spot for homeowners.

## CLUSTER TWO

The second cluster houses the residential area with contemporary designed homes that go with the city flow.

You'll feel right at home with the city lights and surrounding spots that uplift and energize you everyday.