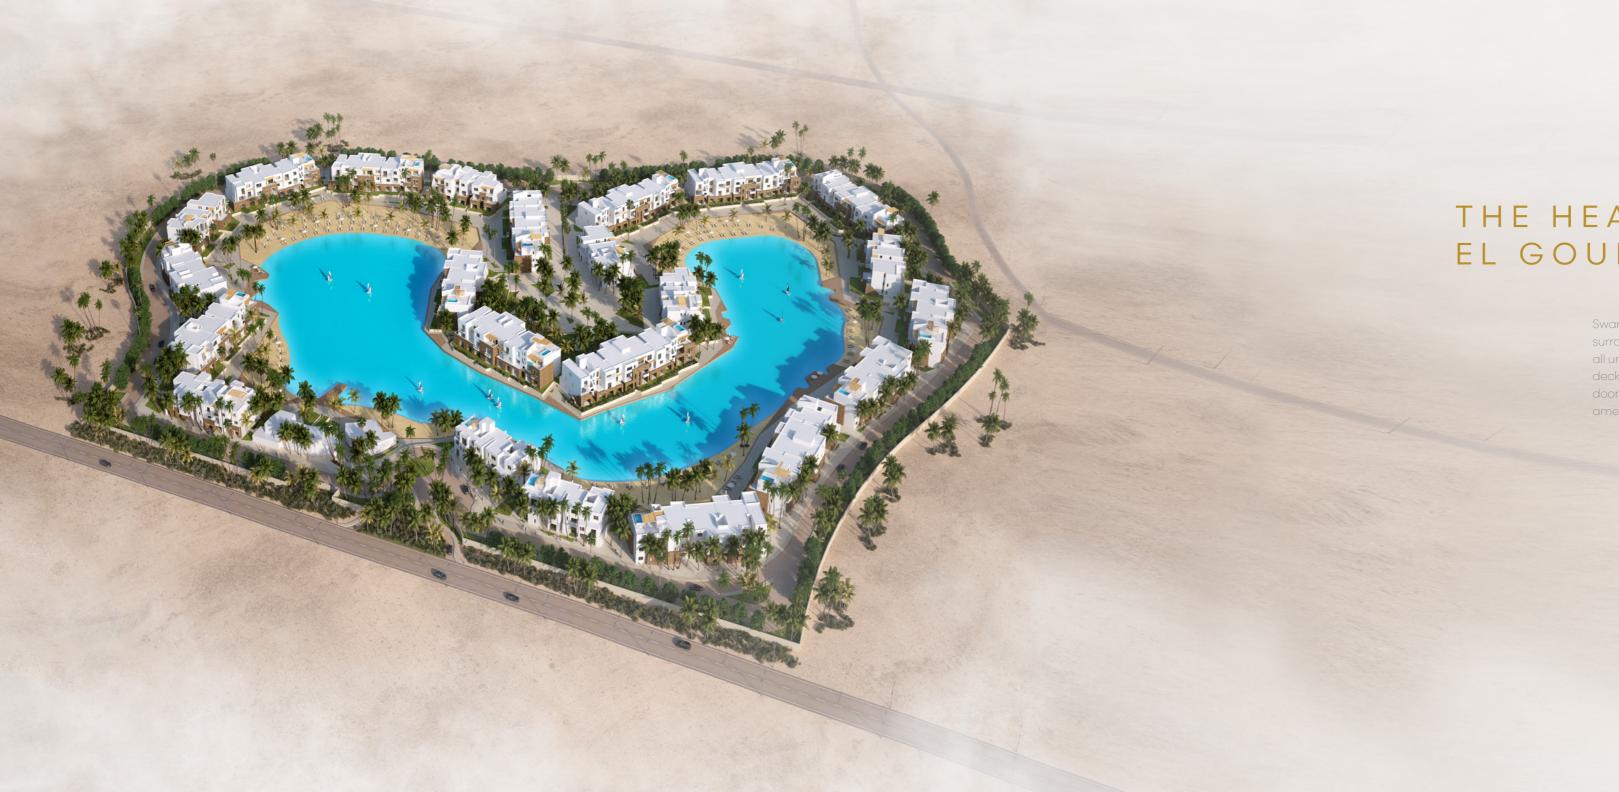

## THE HEART OF EL GOUNA

Swan Lake El Gouna is a breathtaking enclave carefully designed with the natural surroundings in mind. Built in the shape of a heart, the project guarantees that

# Crystal Lagoons.

At Swan Lake El Gouna, we have created a large sea-water lagoon surrounded by a stretch of white sandy beachs, bringing the beach right to your doorstep. Not only do they add to the majestic views from most homes, but this swimmable lagoon is a safe and exciting place where your kids can have a fun time so close to home.