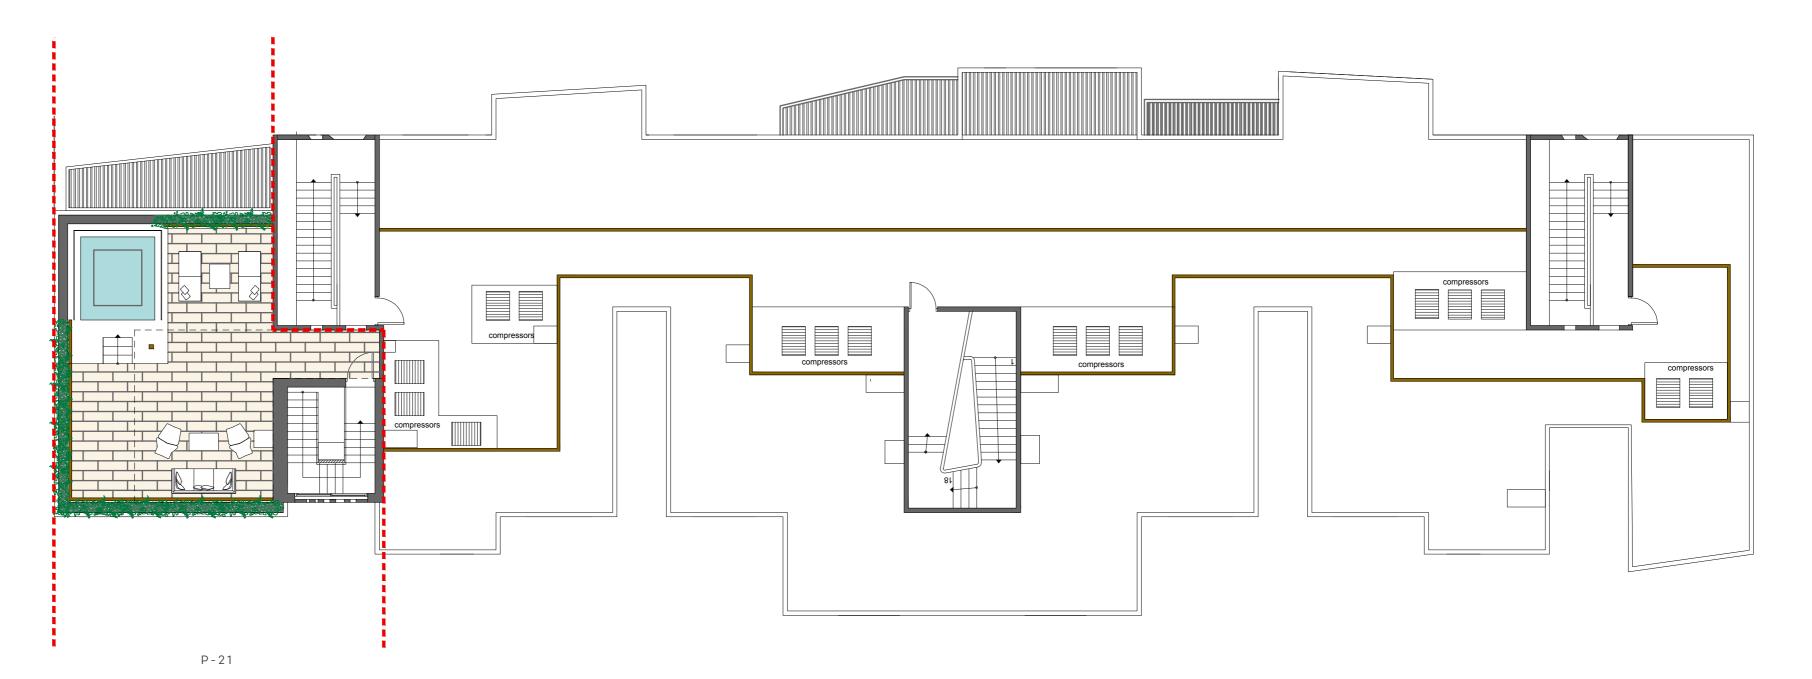

R - 21

BUA = 161 m<sup>2</sup>
Terrace = 23 m<sup>2</sup>
Roof = 50 m<sup>2</sup>

BUA = 111 m<sup>2</sup>
Terraces = 12 m<sup>2</sup>

R - 23

BUA = 160 m<sup>2</sup>
Terraces = 26 m<sup>2</sup>
Roof = 50 m<sup>2</sup>