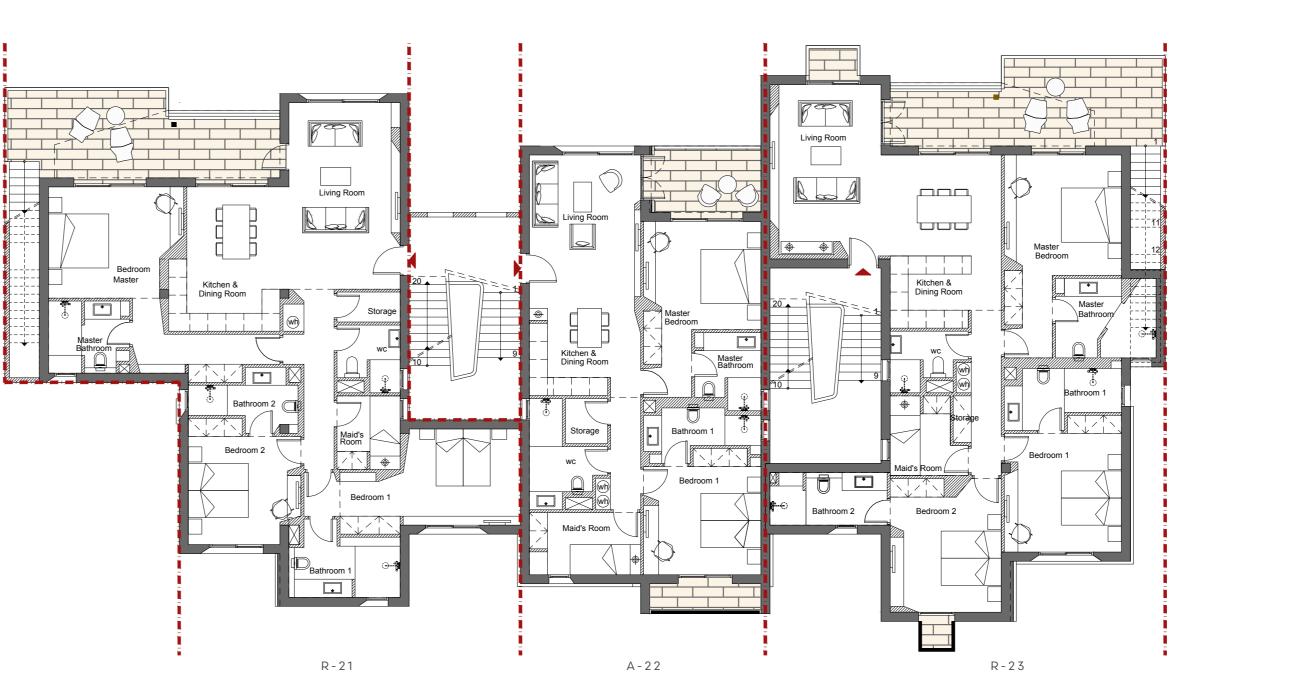

R - 21

BUA = 161 m<sup>2</sup>
Terrace = 23 m<sup>2</sup>
Roof = 50 m<sup>2</sup>

BUA = 111 m<sup>2</sup>
Terraces = 12 m<sup>2</sup>

R - 23

BUA = 160 m<sup>2</sup>
Terraces = 26 m<sup>2</sup>
Roof = 50 m<sup>2</sup>