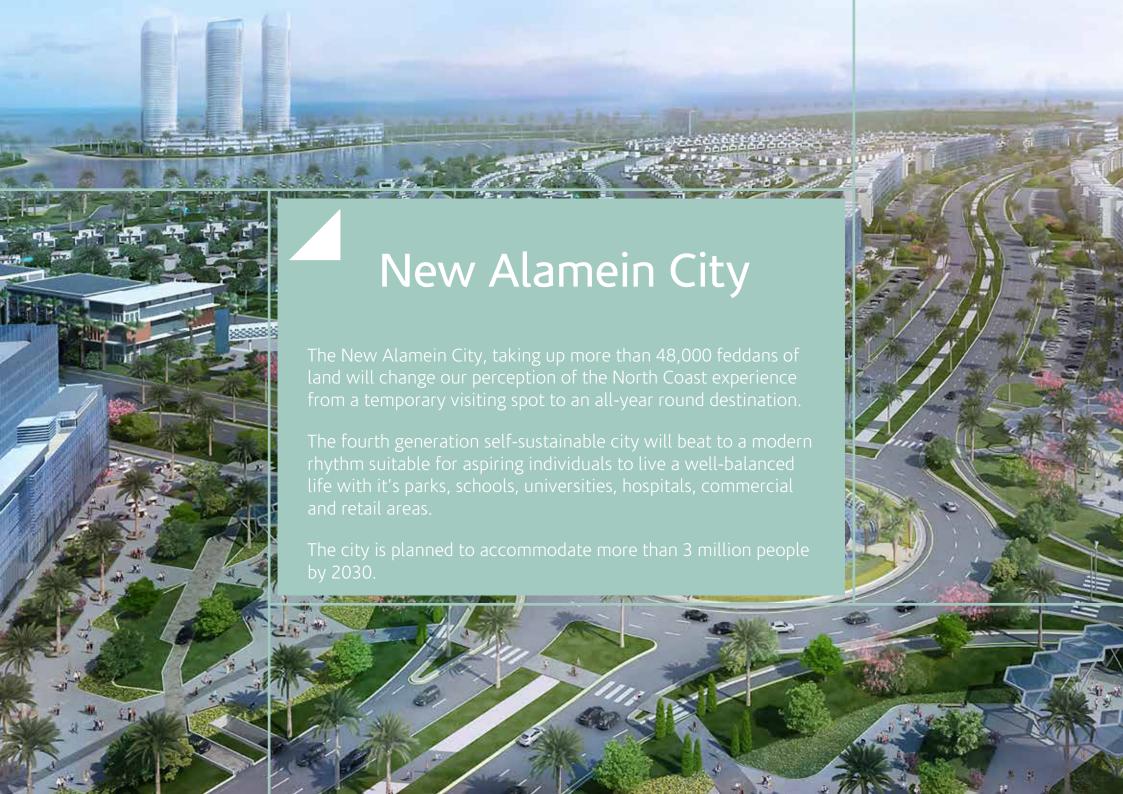

## About New Alamein Downtown

By bringing downtown to New Alamein City, all you need will just be a walking distance.

Downtown New Alamein is the City's latest launch, offering residential units in a mixed use buildings while being one of the central commercial and entertainment hubs of the sea area. Bringing high vibrant fully-finished residential units with a wide variety of areas starting from 110m to 330m accompanied by retail units that bring dynamic lifestyle and create an integrated community for our homeowners. Along with project amenities that serve the destination with an incomparable views and location.