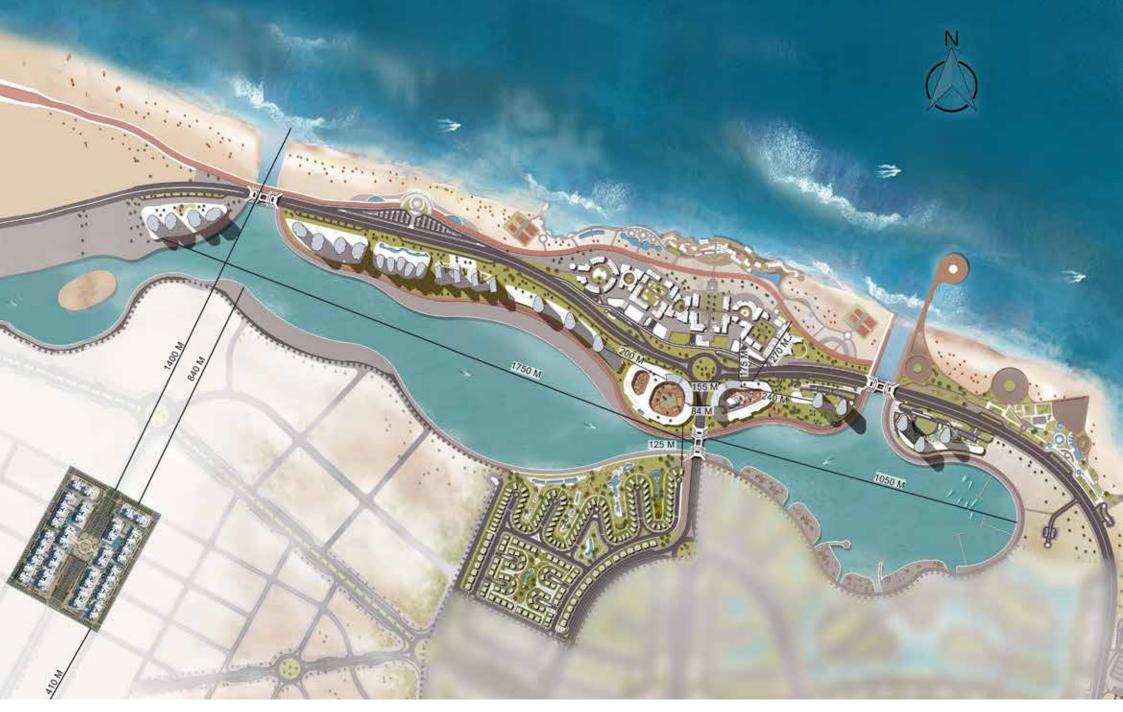

# THE LOCATION

| Cairo                              | 261 | km |
|------------------------------------|-----|----|
| Alexandria                         | 107 | km |
| Marsa Matrouh                      | 184 | km |
| Alamein International Airport      | 54  | km |
| Borg El Arab International Airport | 89  | km |

### **MASTER PLAN**

Destined to be an integrated hub,

Downtown includes both residential and commercial units. It offers 25 different unit types ranging from 1-bedroom to 4-bedroom apartments. Delivering in 2020, the project will consist of 1,320 fully finished units split over 40 buildings.