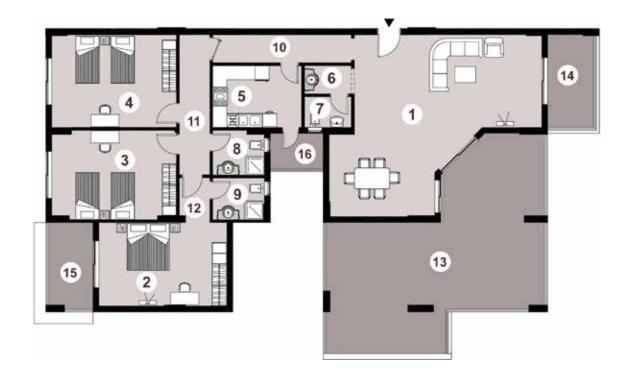

## FLOOR PLANS

### Area – 157m<sup>2</sup>

#### 2 Bedrooms

| 1.  | Reception & Dining Room | 7.07 x 3.95 |
|-----|-------------------------|-------------|
| 2.  | Bedroom 1               | 5.44 x 3.55 |
| 3.  | Bedroom 2               | 5.57 x 3.80 |
| 4.  | Kitchen                 | 2.97 x 3.95 |
| 5.  | Guest Bathroom          | 2.22 x 1.33 |
| 6.  | Bathroom                | 2.22 x 2.35 |
| 7.  | Corridor                | 1.00 x 3.93 |
| 8.  | Terrace 1               | 3.95 x 1.95 |
| 9.  | Terrace 2               | 1.88 x 3.67 |
| 10. | Terrace 3               | 1.00 x 1.50 |
|     |                         |             |