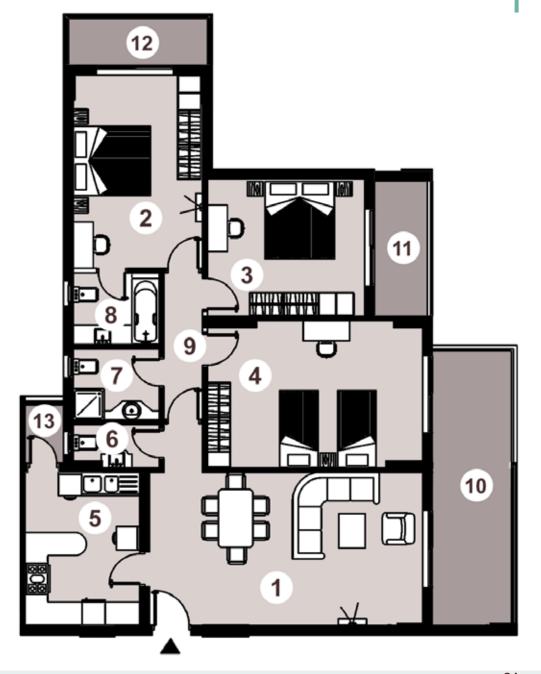

## FLOOR PLANS

### $Area - 185m^2$

#### 3 Bedrooms

| 1.  | Reception & Dining Room | 7.07 x 3.95 |
|-----|-------------------------|-------------|
| 2.  | Master Bedroom          | 5.00 x 3.35 |
| 3.  | Bedroom 1               | 4.07 x 3.55 |
| 4.  | Bedroom 2               | 5.57 x 3.80 |
| 5.  | Kitchen                 | 2.97 x 3.95 |
| 6.  | Guest Bathroom          | 2.22 x 1.14 |
| 7.  | Bathroom                | 2.22 x 1.82 |
| 8.  | Master Bedroom Bathroom | 2.22 x 1.84 |
| 9.  | Corridor                | 1.00 x 5.16 |
| 10. | Terrace 1               | 3.95 x 1.95 |
| 11. | Terrace 2               | 3.55 x 1.83 |
| 12. | Terrace 3               | 3.60 x 1.20 |
| 13. | Terrace 4               | 1.00 x 1.50 |
|     |                         |             |