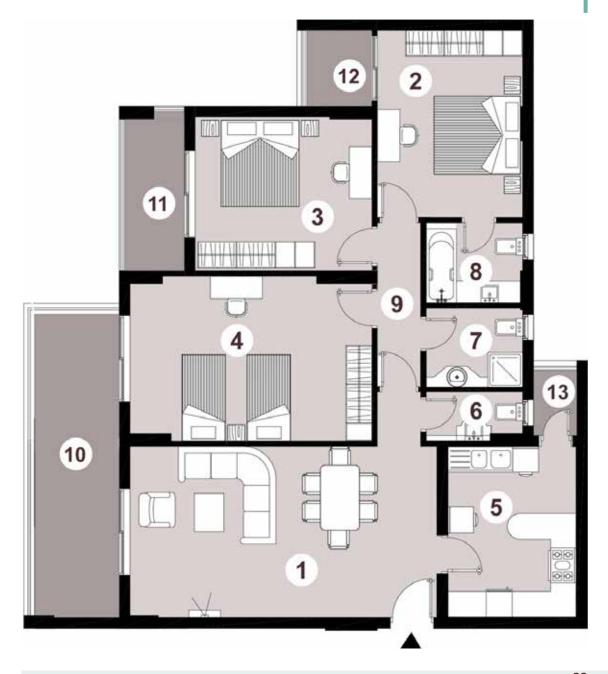

## FLOOR PLANS

### Area – 157m<sup>2</sup>

#### 2 Bedrooms

| 1.  | Reception & Dining Room | 7.07 x 3.95 |
|-----|-------------------------|-------------|
| 2.  | Bedroom 1               | 5.44 x 3.55 |
| 3.  | Bedroom 2               | 5.57 x 3.80 |
| 4.  | Kitchen                 | 2.97 x 3.95 |
| 5.  | Guest Bathroom          | 2.22 x 1.33 |
| 6.  | Bathroom                | 2.22 x 2.35 |
| 7.  | Corridor                | 1.00 x 3.93 |
| 8.  | Terrace 1               | 3.95 x 1.95 |
| 9.  | Terrace 2               | 1.88 x 3.67 |
| 10. | Terrace 3               | 1.00 x 1.50 |
|     |                         |             |