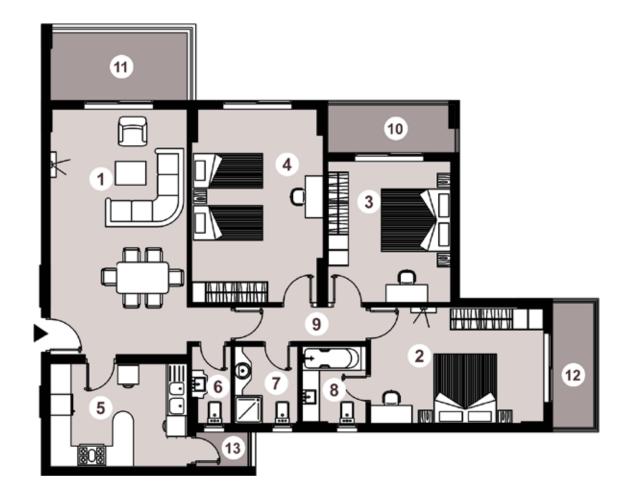

### $Area - 330m^2$

#### 4 Bedrooms

| 1.  | Reception & Dining Room | 7.70 x 8.00 |
|-----|-------------------------|-------------|
| 2.  | Master Bedroom          | 4.91 x 3.35 |
| 3.  | Bedroom 1               | 4.08 x 3.54 |
| 4.  | Bedroom 2               | 5.57 x 3.79 |
| 5.  | Bedroom 3               | 3.95 x 5.57 |
| 6.  | Kitchen                 | 2.63 x 3.61 |
| 7.  | Corridor                | 2.00 x 1.20 |
| 8.  | Guest Bathroom          | 2.00 x 1.31 |
| 9.  | Bathroom                | 2.03 x 2.30 |
| 10. | Master Bedroom Bathroom | 2.03 x 2.70 |
| 11. | Corridor 1              | 7.15 x 1.20 |
| 12. | Corridor 2              | 8.00 x 1.20 |
| 13. | Terrace 1               | 7.57 x 7.46 |
| 14. | Terrace 2               | 1.95 x 3.95 |
| 15. | Terrace 3               | 1.25 x 3.54 |
| 16. | Terrace 4               | 3.60 x 1.20 |
| 17. | Terrace 5               | 2.25 x 1.50 |
|     |                         |             |