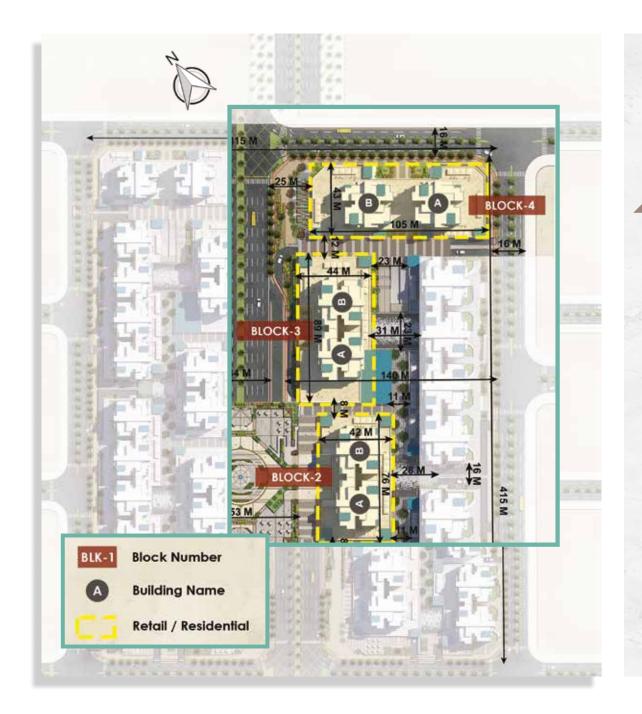

### **MASTER PLAN**

Destined to be an integrated hub,

Downtown includes both residential and commercial units. It offers 25 different unit types ranging from 1-bedroom to 4-bedroom apartments. Delivering in 2020, the project will consist of 1,320 fully finished units split over 40 buildings.