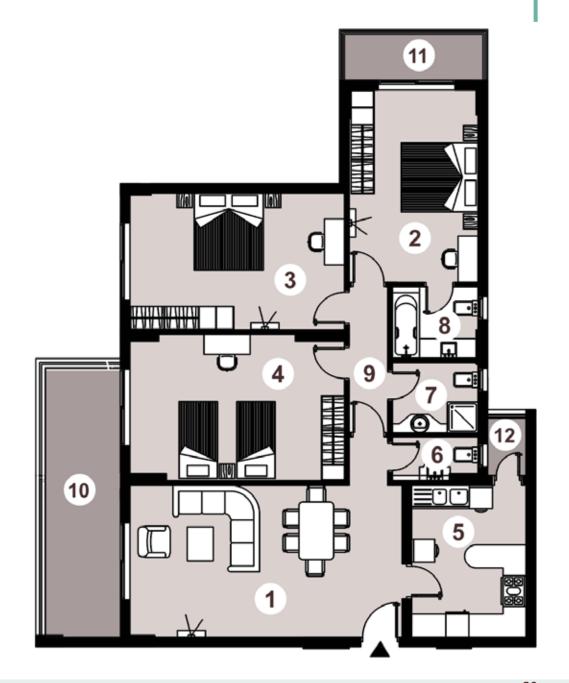

### $Area - 185m^2$

#### 3 Bedrooms

| 1.  | Reception & Dining Room | 7.07 x 3.95 |
|-----|-------------------------|-------------|
| 2.  | Master Bedroom          | 5.00 x 3.35 |
| 3.  | Bedroom 1               | 4.07 x 3.55 |
| 4.  | Bedroom 2               | 5.57 x 3.80 |
| 5.  | Kitchen                 | 2.97 x 3.95 |
| 6.  | Guest Bathroom          | 2.22 x 1.14 |
| 7.  | Bathroom                | 2.22 x 1.82 |
| 8.  | Master Bedroom Bathroom | 2.22 x 1.84 |
| 9.  | Corridor                | 1.00 x 5.16 |
| 10. | Terrace 1               | 3.95 x 1.95 |
| 11. | Terrace 2               | 3.55 x 1.83 |
| 12. | Terrace 3               | 3.60 x 1.20 |
| 13. | Terrace 4               | 1.00 x 1.50 |
|     |                         |             |