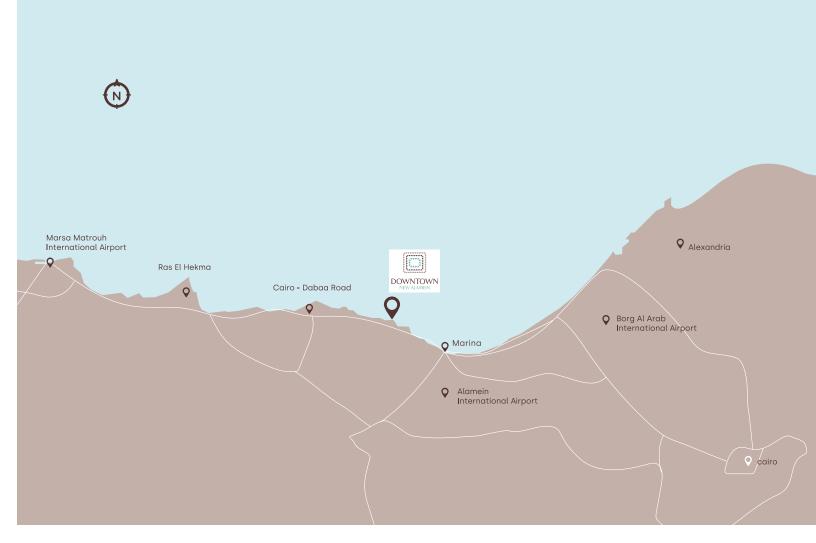

# THE LOCATION

| Cairo                              | 261 | km |
|------------------------------------|-----|----|
| Alexandria                         | 107 | km |
| Marsa Matrouh                      | 184 | km |
| Alamein International Airport      | 54  | km |
| Borg El Arab International Airport | 89  | km |