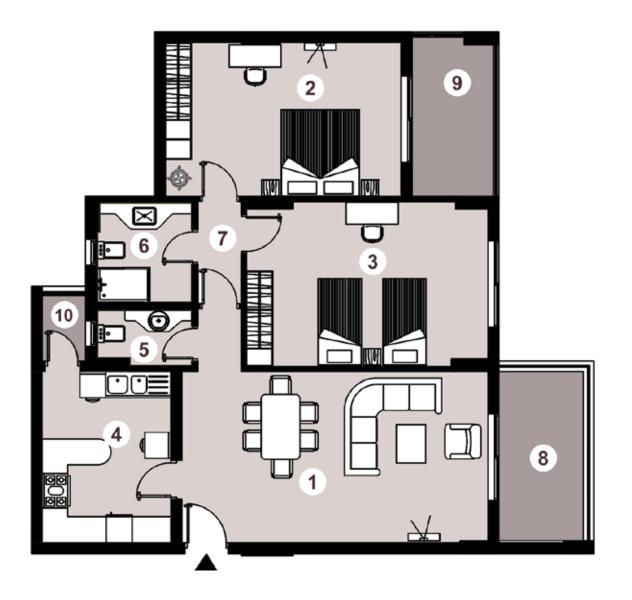

### Area – 157m<sup>2</sup>

#### 2 Bedrooms

| 1.  | Reception & Dining Room | 7.07 x 3.95 |
|-----|-------------------------|-------------|
| 2.  | Bedroom 1               | 5.44 x 3.55 |
| 3.  | Bedroom 2               | 5.57 x 3.80 |
| 4.  | Kitchen                 | 2.97 x 3.95 |
| 5.  | Guest Bathroom          | 2.22 x 1.33 |
| 6.  | Bathroom                | 2.22 x 2.35 |
| 7.  | Corridor                | 1.00 x 3.93 |
| 8.  | Terrace 1               | 3.95 x 1.95 |
| 9.  | Terrace 2               | 1.88 x 3.67 |
| 10. | Terrace 3               | 1.00 x 1.50 |
|     |                         |             |