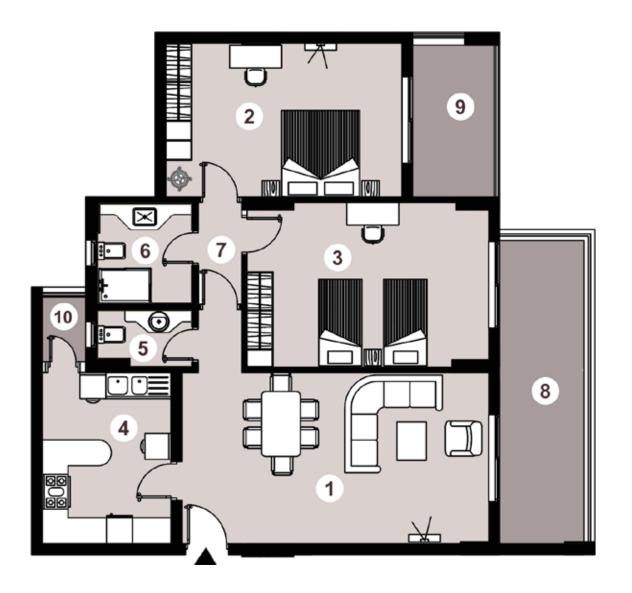

### Area – 192m<sup>2</sup>

#### 3 Bedrooms

| 1.  | Reception & Dining Room | 7.07 x 3.95 |
|-----|-------------------------|-------------|
| 2.  | Master Bedroom          | 4.30 x 3.35 |
| 3.  | Bedroom 1               | 4.07 x 3.55 |
| 4.  | Bedroom 2               | 5.57 x 3.80 |
| 5.  | Kitchen                 | 2.97 x 3.95 |
| 6.  | Guest Bathroom          | 2.22 x 1.14 |
| 7.  | Bathroom                | 2.22 x 1.82 |
| 8.  | Master Bedroom Bathroom | 2.22 x 1.84 |
| 9.  | Corridor                | 1.00 x 5.16 |
| 10. | Terrace 1               | 3.95 x 1.95 |
| 11. | Terrace 2               | 3.68 x 4.04 |
| 12. | Terrace 3               | 1.75 x 1.50 |
| 13. | Terrace 4               | 1.00 x 1.50 |
|     |                         |             |