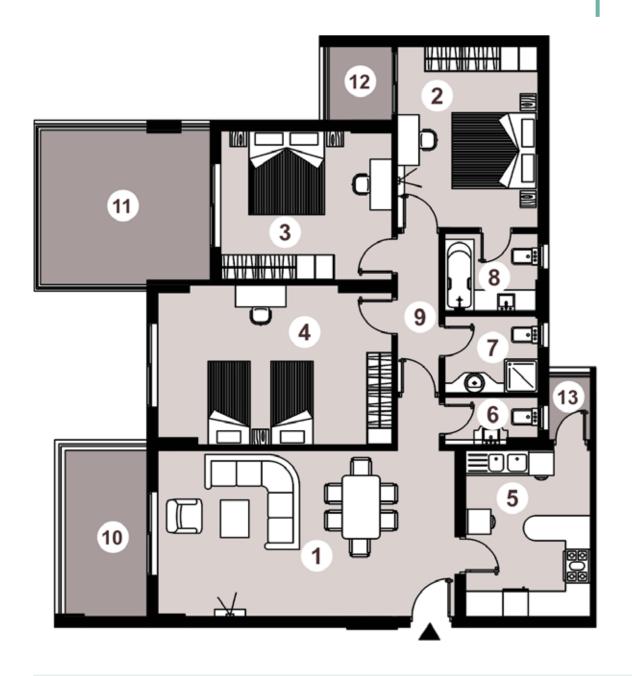

### Area - 322m<sup>2</sup>

#### 3 Bedrooms

| 1.  | Reception & Dining Room | 7.75 x 9.05 |
|-----|-------------------------|-------------|
| 2.  | Master Bedroom          | 5.44 x 3.55 |
| 3.  | Bedroom 1               | 5.31 x 3.80 |
| 4.  | Bedroom 2               | 3.94 x 5.31 |
| 5.  | Kitchen                 | 2.63 x 3.61 |
| 6.  | Corridor                | 2.00 x 1.20 |
| 7.  | Guest Bathroom          | 2.00 x 1.31 |
| 8.  | Bathroom                | 1.91 x 2.20 |
| 9.  | Master Bedroom Bathroom | 1.78 x 2.20 |
| 10. | Corridor 1              | 5.90 x 1.20 |
| 11. | Corridor 2              | 5.96 x 1.20 |
| 12. | Corridor 3              | 1.91 x 1.30 |
| 13. | Terrace 1               | 9.29 x 7.47 |
| 14. | Terrace 2               | 1.95 x 3.95 |
| 15. | Terrace 3               | 3.67 x 1.87 |
| 16. | Terrace 4               | 2.25 x 1.50 |
|     |                         |             |