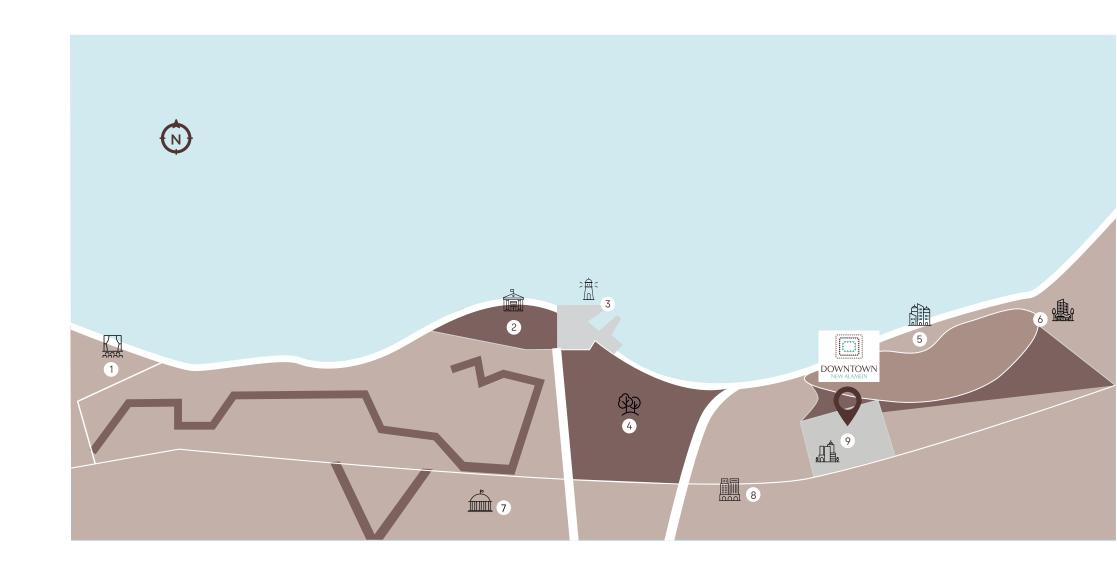

- 1. Culture Hub
- 2. Presidential Palace
- 3. Marsa Al Fanara

- 4. Al Alamein Gardens
- 5. North Square
- 6. Al Massa Hotel

- 7. Council of Ministers
- 8. Old City
- 9. Downtown

### **MASTER PLAN**

Destined to be an integrated hub,

Downtown includes both residential and commercial units. It offers 25 different unit types ranging from 1-bedroom to 4-bedroom apartments. Delivering in 2020, the project will consist of 1,320 fully finished units split over 40 buildings.