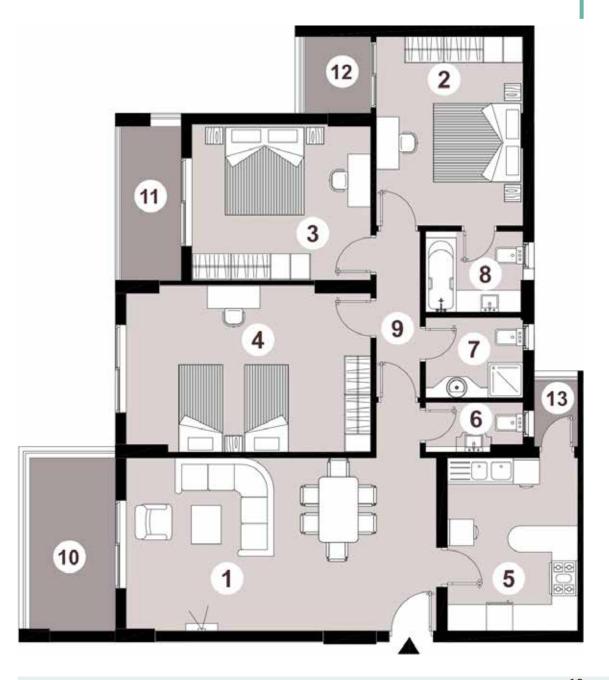

## FLOOR PLANS

### Area – 157m<sup>2</sup>

#### 2 Bedrooms

| 1.  | Reception & Dining Room | 7.07 x 3.95 |
|-----|-------------------------|-------------|
| 2.  | Bedroom 1               | 5.44 x 3.55 |
| 3.  | Bedroom 2               | 5.57 x 3.80 |
| 4.  | Kitchen                 | 2.97 x 3.95 |
| 5.  | Guest Bathroom          | 2.22 x 1.33 |
| 6.  | Bathroom                | 2.22 x 2.35 |
| 7.  | Corridor                | 1.00 x 3.93 |
| 8.  | Terrace 1               | 3.95 x 1.95 |
| 9.  | Terrace 2               | 1.88 x 3.67 |
| 10. | Terrace 3               | 1.00 x 1.50 |
|     |                         |             |