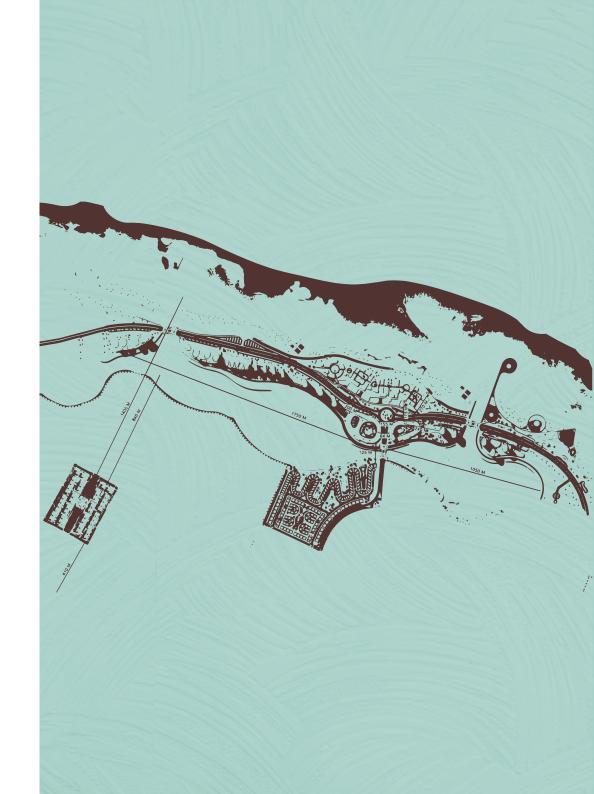

### **MASTER PLAN**

Destined to be an integrated hub,

Downtown includes both residential and commercial units. It offers 25 different unit types ranging from 1-bedroom to 4-bedroom apartments. Delivering in 2020, the project will consist of 1,320 fully finished units split over 40 buildings.