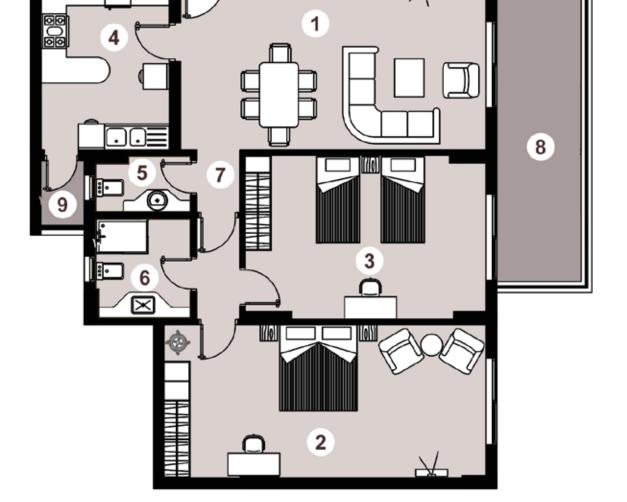

### Area – 166m<sup>2</sup>

#### 2 Bedrooms

| 1. | Reception & Dining Room | 7.07 x 3.95 |
|----|-------------------------|-------------|
| 2. | Bedroom 1               | 7.45 x 3.55 |
| 3. | Bedroom 2               | 5.57 x 3.80 |
| 4. | Kitchen                 | 2.97 x 3.95 |
| 5. | Guest Bathroom          | 2.22 x 1.33 |
| 6. | Bathroom                | 2.22 x 2.35 |
| 7. | Corridor                | 1.00 x 3.93 |
| 8. | Terrace 1               | 7.00 x 1.95 |
| 9. | Terrace 2               | 1.00 x 1.50 |
|    |                         |             |