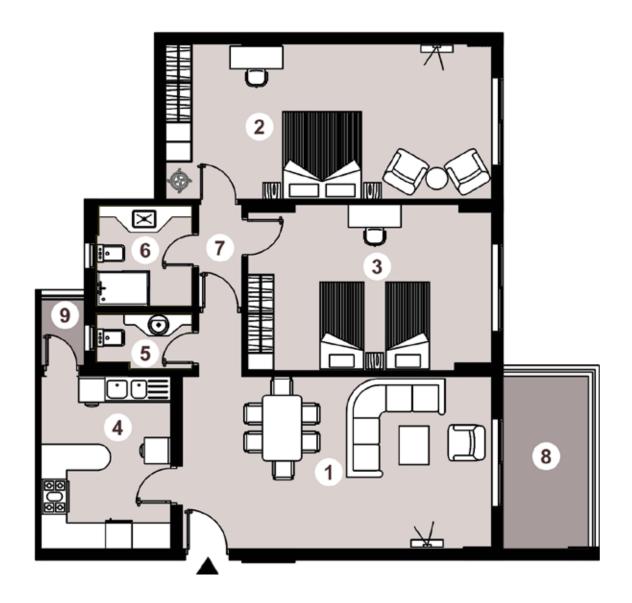

## FLOOR PLANS

### Area – 166m<sup>2</sup>

#### 2 Bedrooms

| 1. | Reception & Dining Room | 7.07 x 3.95 |
|----|-------------------------|-------------|
| 2. | Bedroom 1               | 7.45 x 3.55 |
| 3. | Bedroom 2               | 5.57 x 3.80 |
| 4. | Kitchen                 | 2.97 x 3.95 |
| 5. | Guest Bathroom          | 2.22 x 1.33 |
| 6. | Bathroom                | 2.22 x 2.35 |
| 7. | Corridor                | 1.00 x 3.93 |
| 8. | Terrace 1               | 7.00 x 1.95 |
| 9. | Terrace 2               | 1.00 x 1.50 |
|    |                         |             |