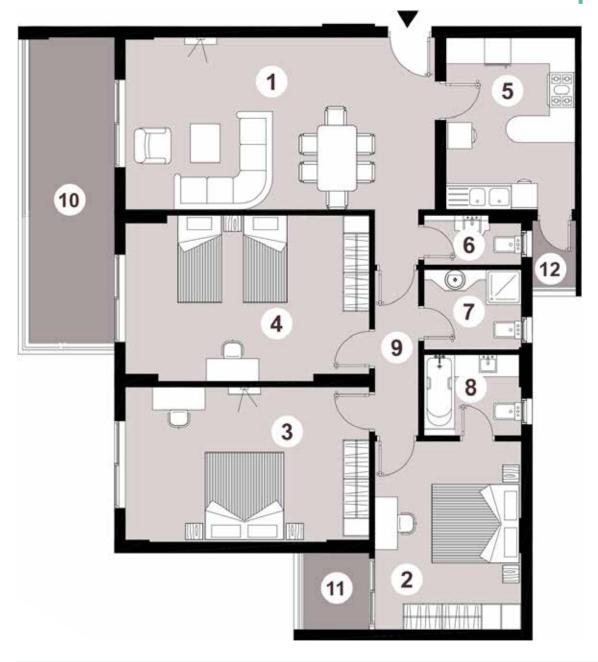

### Area – 166m<sup>2</sup>

#### 2 Bedrooms

| 1. | Reception & Dining Room | 7.07 x 3.95 |
|----|-------------------------|-------------|
| 2. | Bedroom 1               | 7.45 x 3.55 |
| 3. | Bedroom 2               | 5.57 x 3.80 |
| 4. | Kitchen                 | 2.97 x 3.95 |
| 5. | Guest Bathroom          | 2.22 x 1.33 |
| 6. | Bathroom                | 2.22 x 2.35 |
| 7. | Corridor                | 1.00 x 3.93 |
| 8. | Terrace 1               | 7.00 x 1.95 |
| 9. | Terrace 2               | 1.00 x 1.50 |
|    |                         |             |