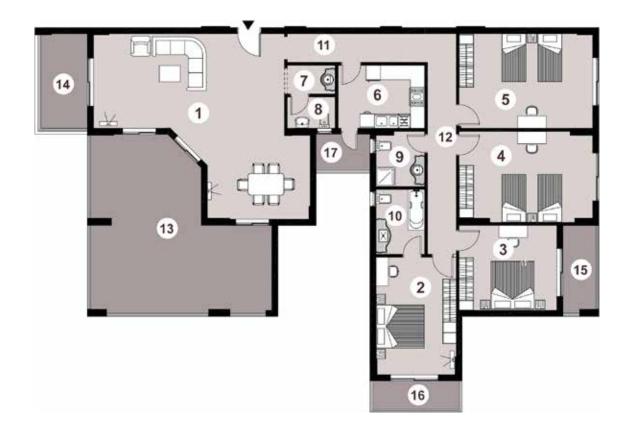

## FLOOR PLANS

### $Area - 330m^2$

#### 4 Bedrooms

| 1.  | Reception & Dining Room | 7.70 x 8.00 |
|-----|-------------------------|-------------|
| 2.  | Master Bedroom          | 4.91 x 3.35 |
| 3.  | Bedroom 1               | 4.08 x 3.54 |
| 4.  | Bedroom 2               | 5.57 x 3.79 |
| 5.  | Bedroom 3               | 3.95 x 5.57 |
| 6.  | Kitchen                 | 2.63 x 3.61 |
| 7.  | Corridor                | 2.00 x 1.20 |
| 8.  | Guest Bathroom          | 2.00 x 1.31 |
| 9.  | Bathroom                | 2.03 x 2.30 |
| 10. | Master Bedroom Bathroom | 2.03 x 2.70 |
| 11. | Corridor 1              | 7.15 x 1.20 |
| 12. | Corridor 2              | 8.00 x 1.20 |
| 13. | Terrace 1               | 7.57 x 7.46 |
| 14. | Terrace 2               | 1.95 x 3.95 |
| 15. | Terrace 3               | 1.25 x 3.54 |
| 16. | Terrace 4               | 3.60 x 1.20 |
| 17. | Terrace 5               | 2.25 x 1.50 |
|     |                         |             |