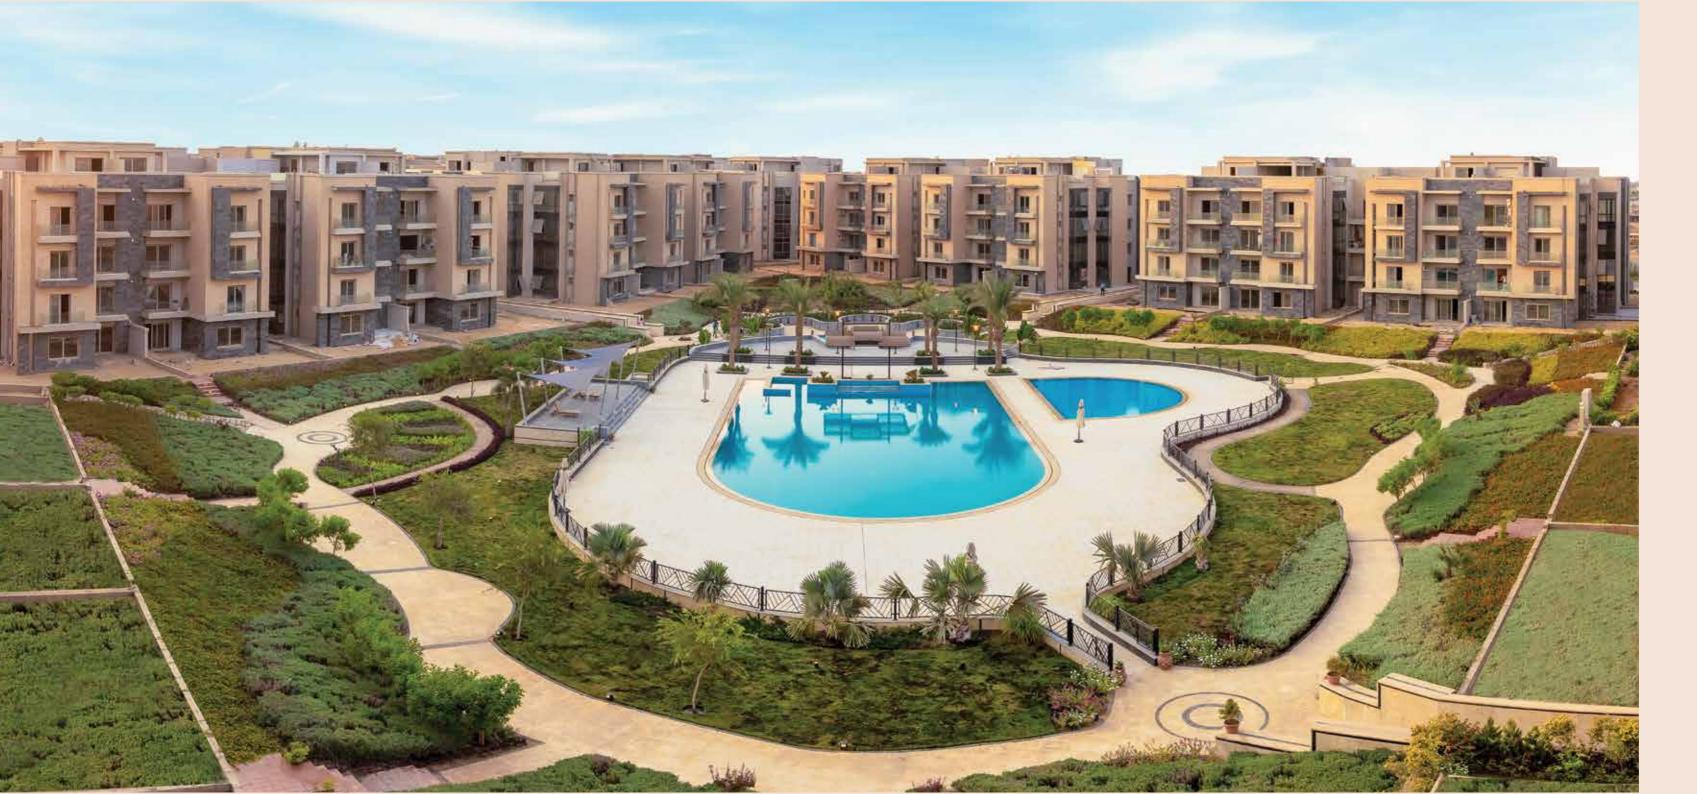

# The Art Of Landscape

Green spaces & landscape are featured everywhere with an 82% of the total project scale.

Across clusters, distances are, 55 - 100m & from fences 30m. Across the streets 25-36m with a great landscape view for all to enjoy.