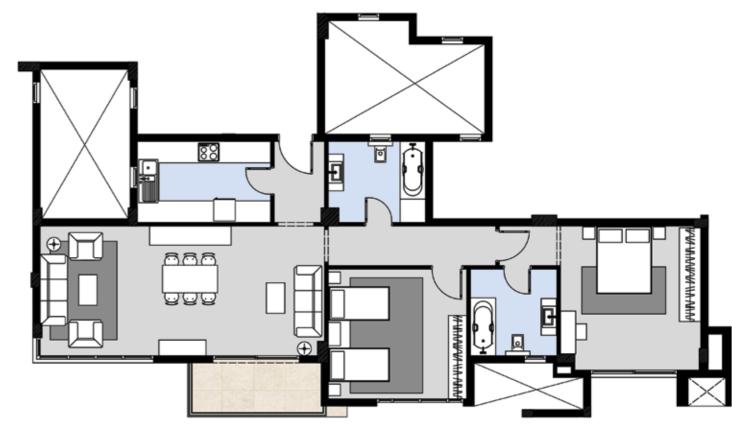

#### F-08

APARTMENT AREA 191M <sup>2</sup>
GARDEN AREA 184M<sup>2</sup>

#### AREA SPACE RECEPTION 6.15M X 8.15M KITCHEN 4.95M X 2.45M **GUEST TOILET** 2.65M X 1.50M BEDROOM (1) 3.90M X 4.25M 4.05M X 4.25M BEDROOM (2) MASTER ROOM 6.20M X 4.15M DRESSING 2.10M X 2.60M MASTER TOILET 2.60M X 2.60M TOILET 2.60M X 2.60M