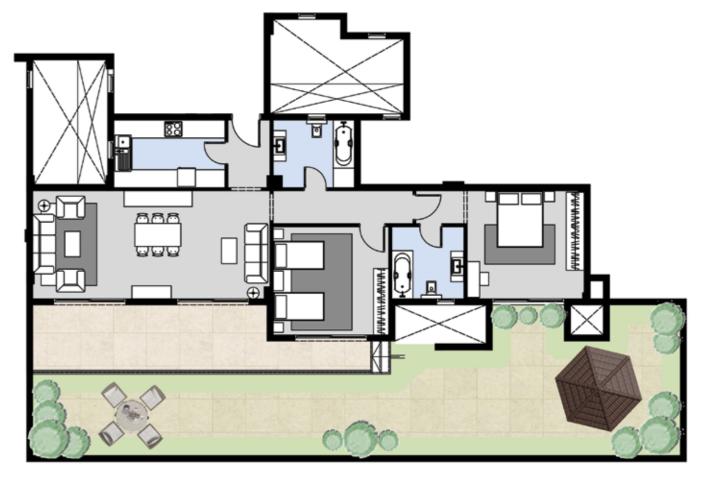

#### F-07

APARTMENT AREA 176M<sup>2</sup>
GARDEN AREA 142M<sup>2</sup>

| AREA          | SPACE                                      |
|---------------|--------------------------------------------|
| RECEPTION     | 4.05M X 8.15 M                             |
| KITCHEN       | 3.15 M X 4.35 M                            |
| GUEST TOILET  | 2.80M X 1.45 M                             |
| BEDROOM (1)   | $3.70 \mathrm{M}  \times  4.95 \mathrm{M}$ |
| BEDROOM (2)   | 3.85M X 4.10 M                             |
| MASTER ROOM   | 4.95M X 4.05M                              |
| MASTER TOILET | 2.95M X 2.25M                              |
| TOILET        | 4.05M X 3.15 M                             |