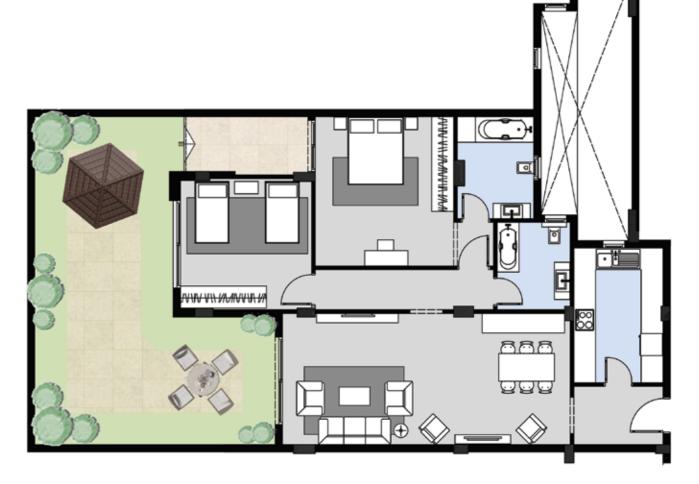

#### F-03

APARTMENT AREA 123M<sup>2</sup>
GARDEN AREA 110M<sup>2</sup>

| AREA          | SPACE         |
|---------------|---------------|
| RECEPTION     | 8.15M X 3.85M |
| KITCHEN       | 3.95M X 2.50M |
| BEDROOM       | 3.95M X 3.85M |
| MASTER ROOM   | 4.15M X 4.00M |
| MASTER TOILET | 2.50M X 2.65M |
| TOILET        | 2.95M X 2.50M |