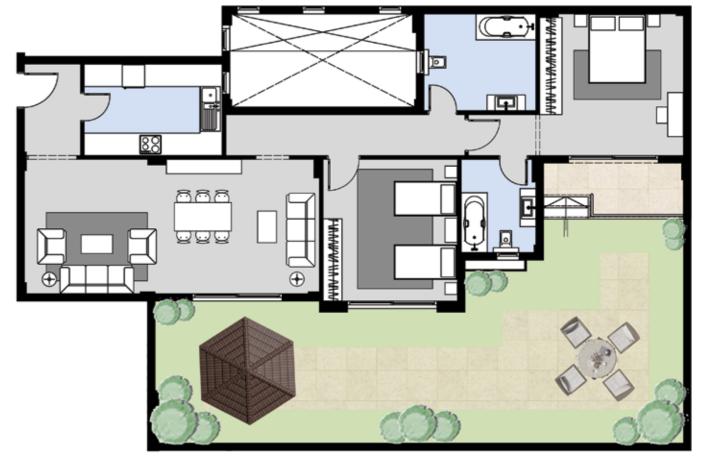

#### F-08

APARTMENT AREA 191M <sup>2</sup>
GARDEN AREA 184M<sup>2</sup>

#### AREA SPACE RECEPTION 6.15M X 8.15M KITCHEN 4.95M X 2.45M **GUEST TOILET** 2.65M X 1.50M BEDROOM (1) 3.90M X 4.25M 4.05M X 4.25M BEDROOM (2) MASTER ROOM 6.20M X 4.15M DRESSING 2.10M X 2.60M MASTER TOILET 2.60M X 2.60M TOILET 2.60M X 2.60M