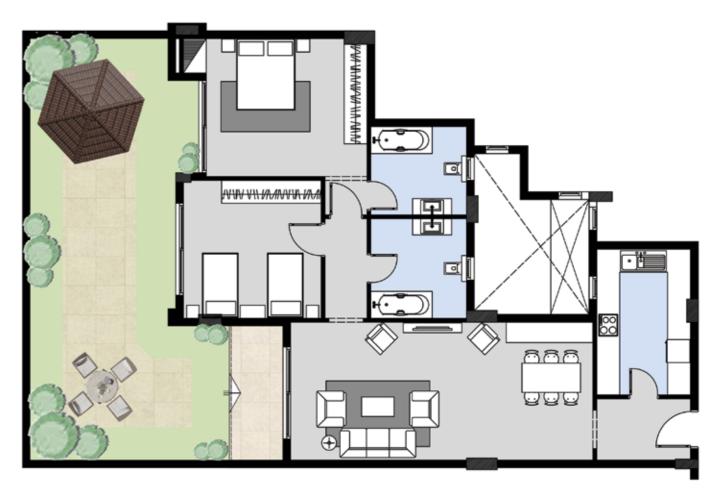

#### F-07

APARTMENT AREA 176M<sup>2</sup>
GARDEN AREA 142M<sup>2</sup>

| AREA          | SPACE                                      |
|---------------|--------------------------------------------|
| RECEPTION     | 4.05M X 8.15 M                             |
| KITCHEN       | 3.15 M X 4.35 M                            |
| GUEST TOILET  | 2.80M X 1.45 M                             |
| BEDROOM (1)   | $3.70 \mathrm{M}  \times  4.95 \mathrm{M}$ |
| BEDROOM (2)   | 3.85M X 4.10 M                             |
| MASTER ROOM   | 4.95M X 4.05M                              |
| MASTER TOILET | 2.95M X 2.25M                              |
| TOILET        | 4.05M X 3.15 M                             |