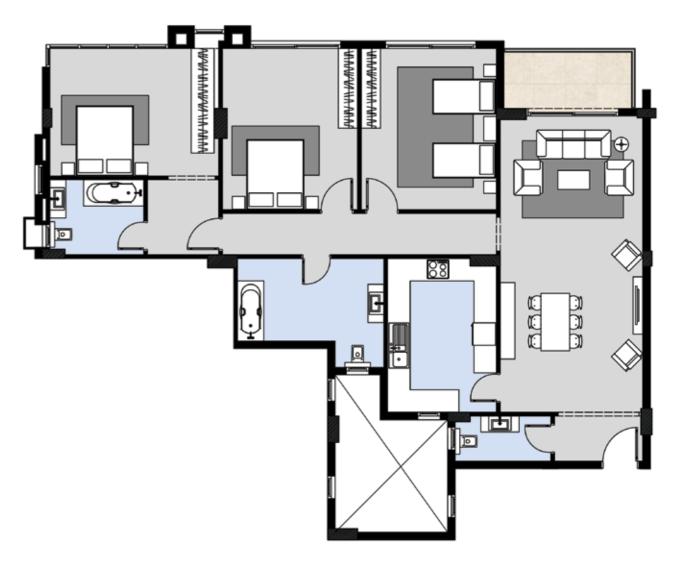

#### F-08

APARTMENT AREA 191M <sup>2</sup>
GARDEN AREA 184M<sup>2</sup>

#### AREA SPACE RECEPTION 6.15M X 8.15M KITCHEN 4.95M X 2.45M **GUEST TOILET** 2.65M X 1.50M BEDROOM (1) 3.90M X 4.25M 4.05M X 4.25M BEDROOM (2) MASTER ROOM 6.20M X 4.15M DRESSING 2.10M X 2.60M MASTER TOILET 2.60M X 2.60M TOILET 2.60M X 2.60M