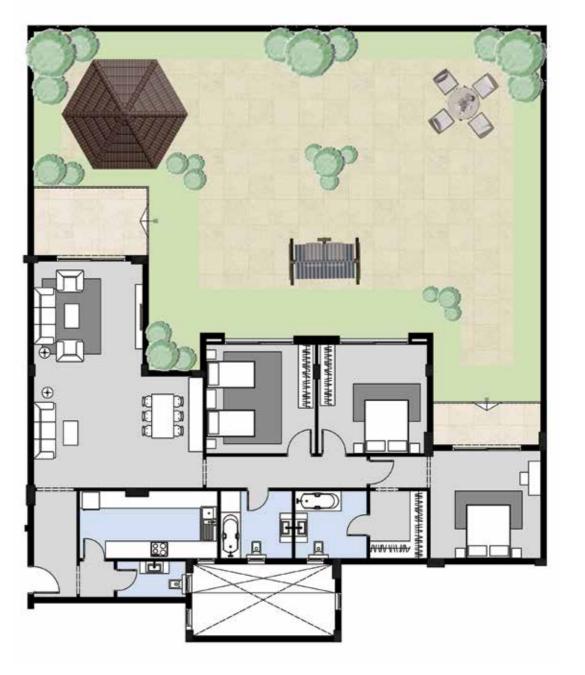

# **The Art Of Luxury**

Offering a variety of units with gardens up to 300m2 of landscape providing a great view for the owners.

Penthouses with breathtaking 200m2 terraces providing a great breath and natural sunlight to fill the owners living space.

# The Art Of Landscape

Green spaces & landscape are featured everywhere with an 82% of the total project scale.

Across clusters, distances are, 55 - 100m & from fences 30m. Across the streets 25-36m with a great landscape view for all to enjoy.