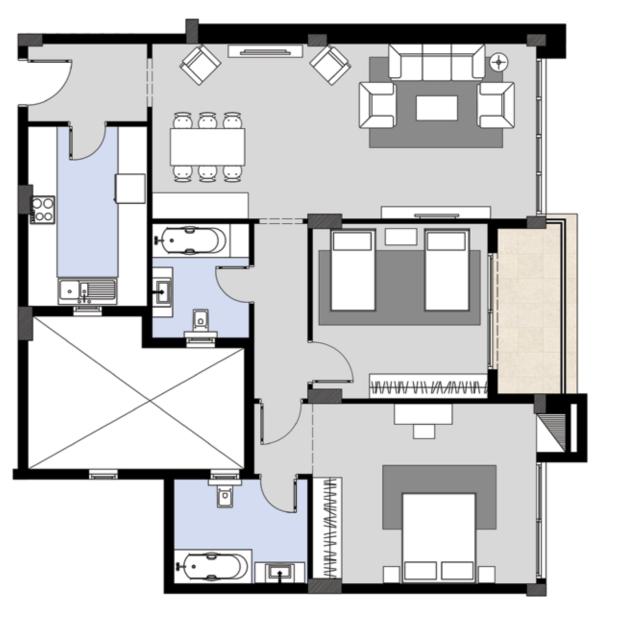

#### F-07

APARTMENT AREA 176M<sup>2</sup>
GARDEN AREA 142M<sup>2</sup>

| AREA          | SPACE                                      |
|---------------|--------------------------------------------|
| RECEPTION     | 4.05M X 8.15 M                             |
| KITCHEN       | 3.15 M X 4.35 M                            |
| GUEST TOILET  | 2.80M X 1.45 M                             |
| BEDROOM (1)   | $3.70 \mathrm{M}  \times  4.95 \mathrm{M}$ |
| BEDROOM (2)   | 3.85M X 4.10 M                             |
| MASTER ROOM   | 4.95M X 4.05M                              |
| MASTER TOILET | 2.95M X 2.25M                              |
| TOILET        | 4.05M X 3.15 M                             |