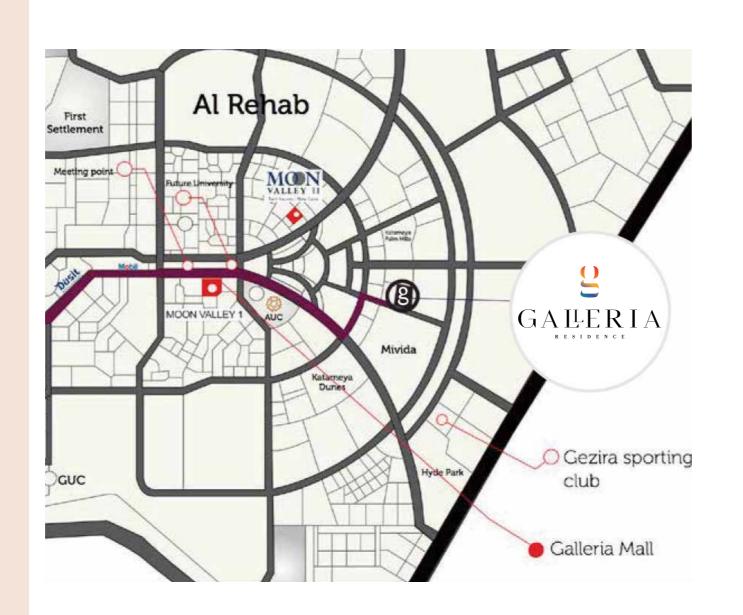

#### The Art of location

Located in the 5th settlement most prominent location

"The Golden Square",

the rising prime location with all top projects and commercial areas are all around.

# **Proximity**

Galleria compound is located in an area where all services and facilities are at reach, providing all needed day to day life's needs.