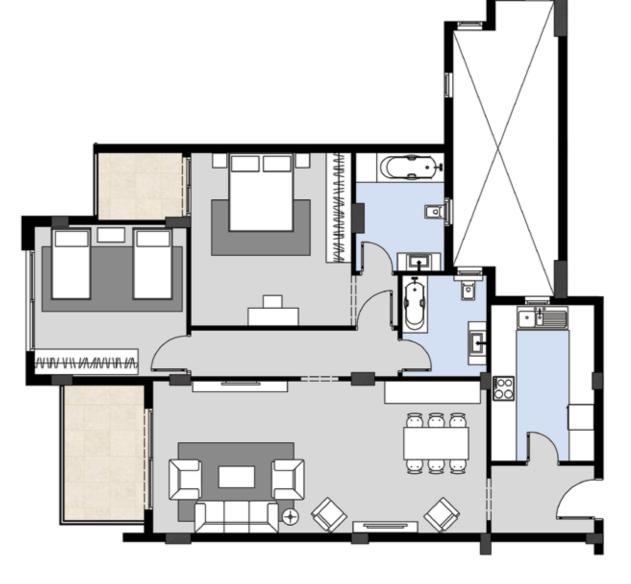

#### F-03

APARTMENT AREA 123M<sup>2</sup>
GARDEN AREA 110M<sup>2</sup>

| AREA          | SPACE         |
|---------------|---------------|
| RECEPTION     | 8.15M X 3.85M |
| KITCHEN       | 3.95M X 2.50M |
| BEDROOM       | 3.95M X 3.85M |
| MASTER ROOM   | 4.15M X 4.00M |
| MASTER TOILET | 2.50M X 2.65M |
| TOILET        | 2.95M X 2.50M |

F-12

F-22

F-32

APARTMENT AREA 132M 2

| AREA          | SPACE         |
|---------------|---------------|
| RECEPTION     | 8.15M X 3.85M |
| KITCHEN       | 3.95M X 2.50M |
| BEDROOM       | 3.95M X 3.85M |
| MASTER ROOM   | 4.15M X 4.00M |
| MASTER TOILET | 2.50M X 2.65M |
| TOILET        | 2.95M X 2.50M |