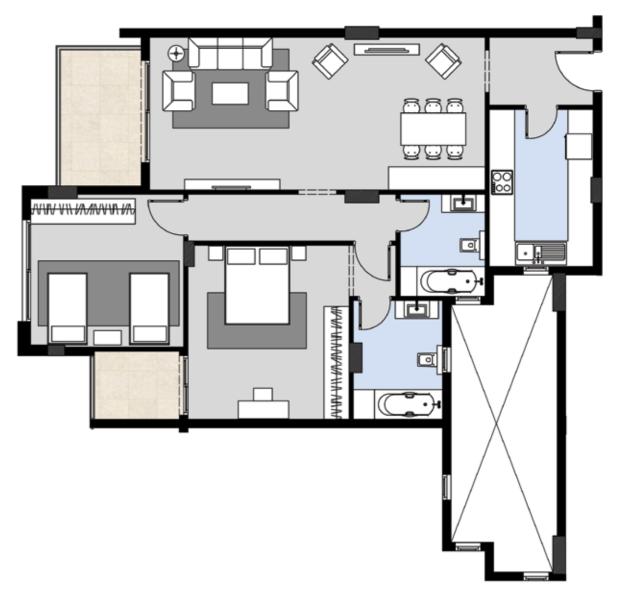

#### F-02

APARTMENT AREA 151M<sup>2</sup>
GARDEN AREA 99M<sup>2</sup>

| AREA          | SPACE         |
|---------------|---------------|
| RECEPTION     | 8.55M X 4.05M |
| KITCHEN       | 2.70M X 3.95M |
| BEDROOM       | 3.85M X 3.70M |
| MASTER ROOM   | 4.85M X 3.95M |
| MASTER TOILET | 3.00M X 2.40M |
| TOILET        | 2.10M X 2.60M |