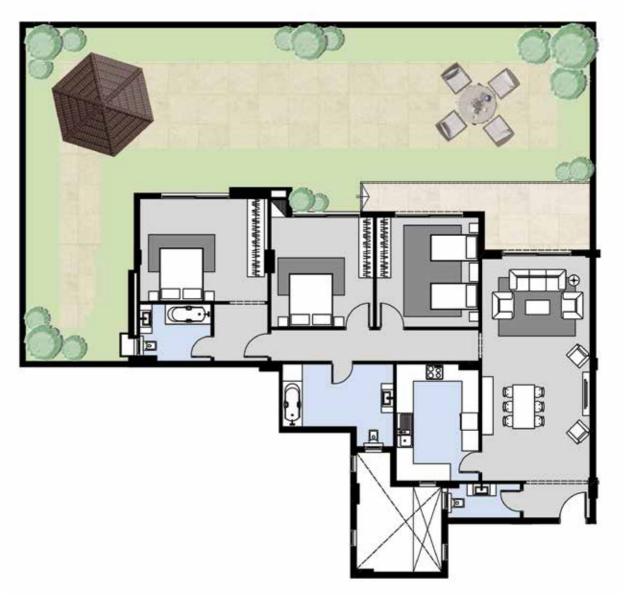

# **The Art Of Luxury**

Offering a variety of units with gardens up to 300m2 of landscape providing a great view for the owners.

Penthouses with breathtaking 200m2 terraces providing a great breath and natural sunlight to fill the owners living space.

# The Art Of Landscape

Green spaces & landscape are featured everywhere with an 82% of the total project scale.

Across clusters, distances are, 55 - 100m & from fences 30m. Across the streets 25-36m with a great landscape view for all to enjoy.