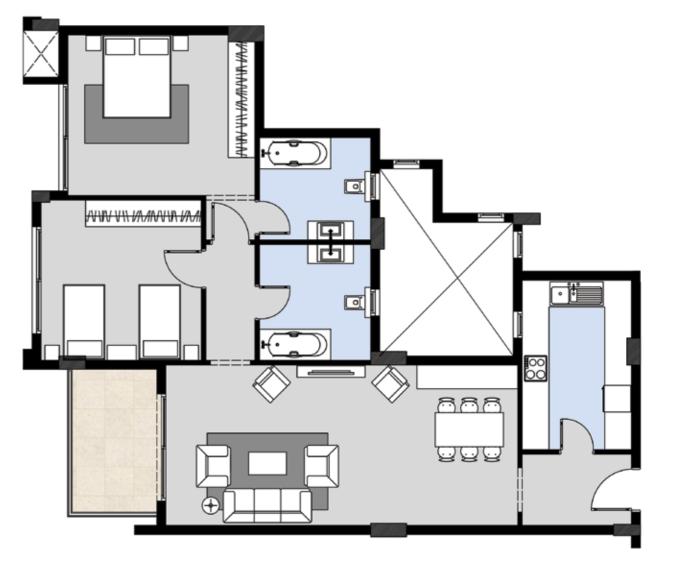

#### F-07

APARTMENT AREA 176M<sup>2</sup>
GARDEN AREA 142M<sup>2</sup>

| AREA          | SPACE                                      |
|---------------|--------------------------------------------|
| RECEPTION     | 4.05M X 8.15 M                             |
| KITCHEN       | 3.15 M X 4.35 M                            |
| GUEST TOILET  | 2.80M X 1.45 M                             |
| BEDROOM (1)   | $3.70 \mathrm{M}  \times  4.95 \mathrm{M}$ |
| BEDROOM (2)   | 3.85M X 4.10 M                             |
| MASTER ROOM   | 4.95M X 4.05M                              |
| MASTER TOILET | 2.95M X 2.25M                              |
| TOILET        | 4.05M X 3.15 M                             |