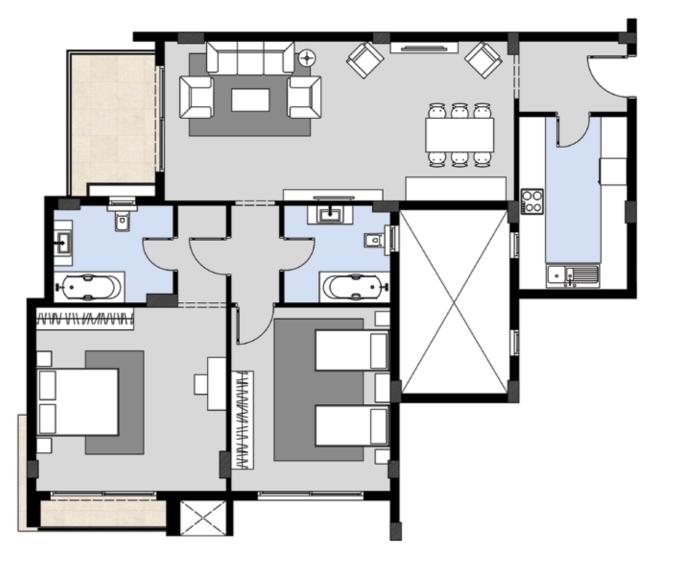

# GROUND FLOOR PLAN

F-09

APARTMENT AREA 132M<sup>2</sup>
GARDEN AREA 67M<sup>2</sup>

F-11

F-21

F-31

APARTMENT AREA 130M<sup>2</sup>

| AREA          | SPACE         |
|---------------|---------------|
| RECEPTION     | 8.55M X 4.05M |
| KITCHEN       | 2.70M X 3.95M |
| BEDROOM       | 3.85M X 3.70M |
| AASTER ROOM   | 4.85M X 3.95M |
| AASTER TOILET | 3.00M X 2.40M |
| OILET         | 2.10M X 2.60M |