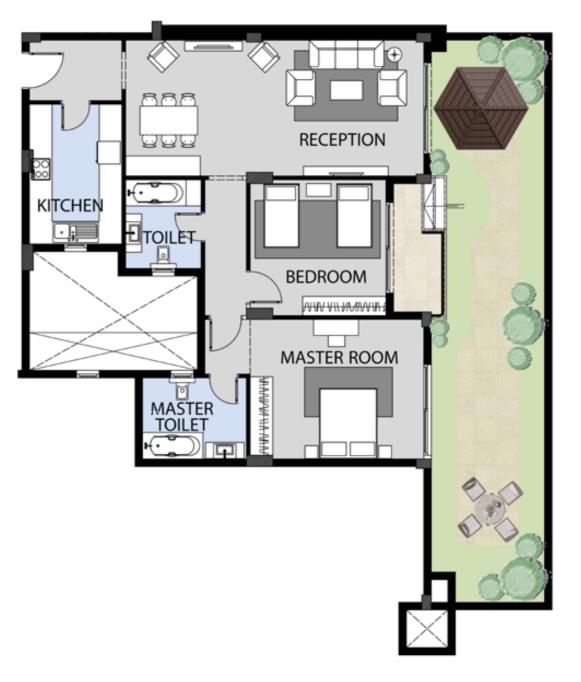

# Type F

F-01

APARTMENT AREA 128M<sup>2</sup>

GARDEN AREA 45M<sup>2</sup>

# AREA SPACE RECEPTION 8.55M X 4.05M KITCHEN 2.70M X 3.95M BEDROOM 3.85M X 3.70M MASTER ROOM 4.85M X 3.95M MASTER TOILET 3.00M X 2.40M TOILET 2.10M X 2.60M