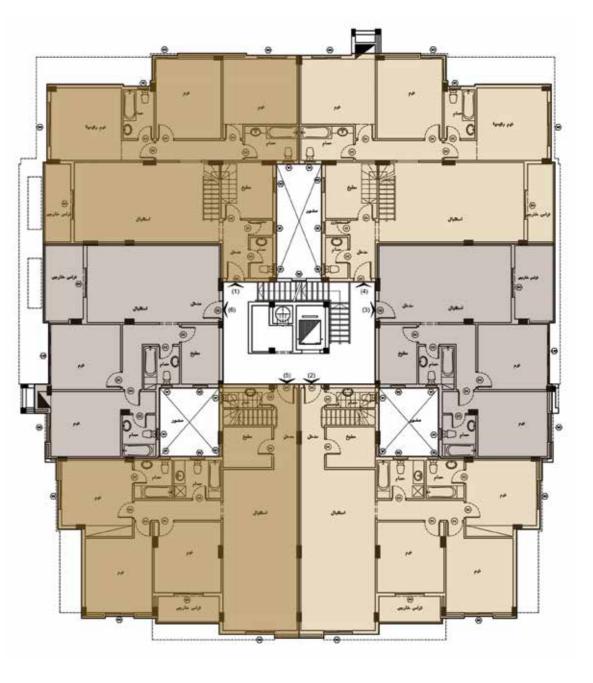

# GROUND FLOOR PLAN

F-09

APARTMENT AREA 132M<sup>2</sup>
GARDEN AREA 67M<sup>2</sup>

F-11

F-21

F-31

APARTMENT AREA 130M<sup>2</sup>

| AREA          | SPACE         |
|---------------|---------------|
| RECEPTION     | 8.55M X 4.05M |
| KITCHEN       | 2.70M X 3.95M |
| BEDROOM       | 3.85M X 3.70M |
| AASTER ROOM   | 4.85M X 3.95M |
| AASTER TOILET | 3.00M X 2.40M |
| OILET         | 2.10M X 2.60M |