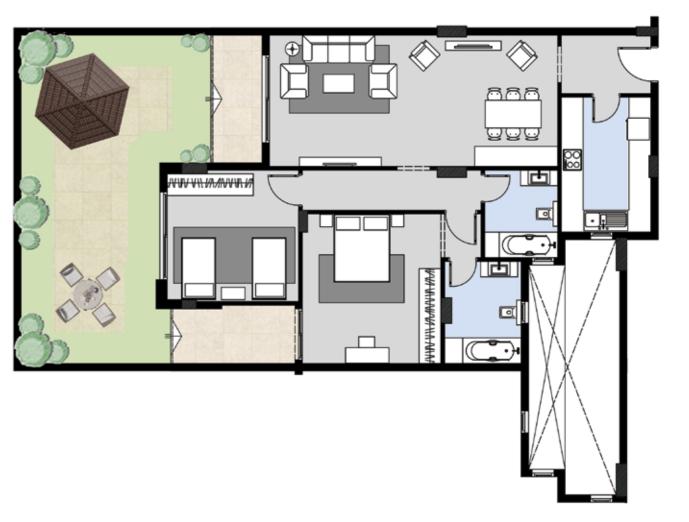

#### F-02

APARTMENT AREA 151M<sup>2</sup>
GARDEN AREA 99M<sup>2</sup>

| AREA          | SPACE         |
|---------------|---------------|
| RECEPTION     | 8.55M X 4.05M |
| KITCHEN       | 2.70M X 3.95M |
| BEDROOM       | 3.85M X 3.70M |
| MASTER ROOM   | 4.85M X 3.95M |
| MASTER TOILET | 3.00M X 2.40M |
| TOILET        | 2.10M X 2.60M |