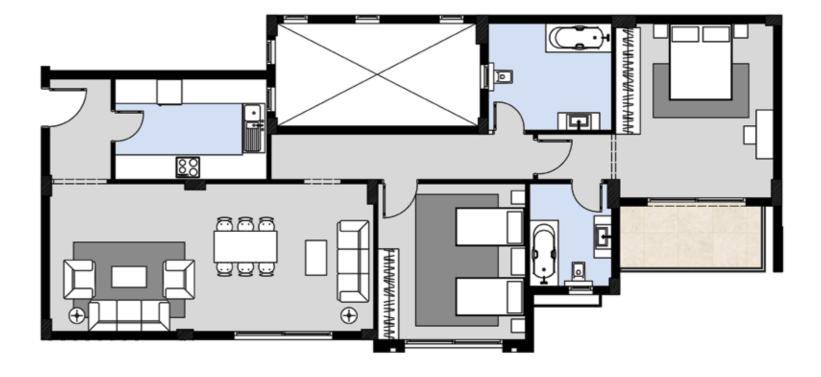

#### F-07

APARTMENT AREA 176M<sup>2</sup>
GARDEN AREA 142M<sup>2</sup>

| AREA          | SPACE                                      |
|---------------|--------------------------------------------|
| RECEPTION     | 4.05M X 8.15 M                             |
| KITCHEN       | 3.15 M X 4.35 M                            |
| GUEST TOILET  | 2.80M X 1.45 M                             |
| BEDROOM (1)   | $3.70 \mathrm{M}  \times  4.95 \mathrm{M}$ |
| BEDROOM (2)   | 3.85M X 4.10 M                             |
| MASTER ROOM   | 4.95M X 4.05M                              |
| MASTER TOILET | 2.95M X 2.25M                              |
| TOILET        | 4.05M X 3.15 M                             |