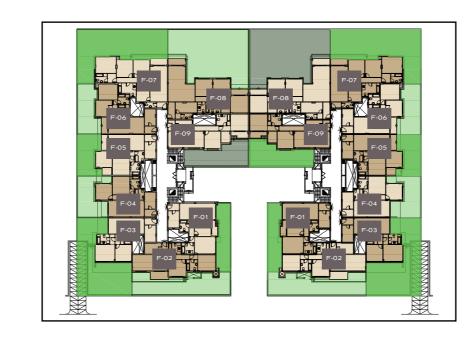

# **The Art Of Planning**

The master plan design is part of our unique project, where its designed to allow the units great

view and easy flow all around the project.

# Type F

F-01

APARTMENT AREA 128M<sup>2</sup>

GARDEN AREA 45M<sup>2</sup>

# GROUND FLOOR PLAN

F-09

APARTMENT AREA 132M<sup>2</sup>
GARDEN AREA 67M<sup>2</sup>

F-11

F-21

F-31

APARTMENT AREA 130M<sup>2</sup>

| AREA          | SPACE         |
|---------------|---------------|
| RECEPTION     | 8.55M X 4.05M |
| KITCHEN       | 2.70M X 3.95M |
| BEDROOM       | 3.85M X 3.70M |
| AASTER ROOM   | 4.85M X 3.95M |
| AASTER TOILET | 3.00M X 2.40M |
| OILET         | 2.10M X 2.60M |