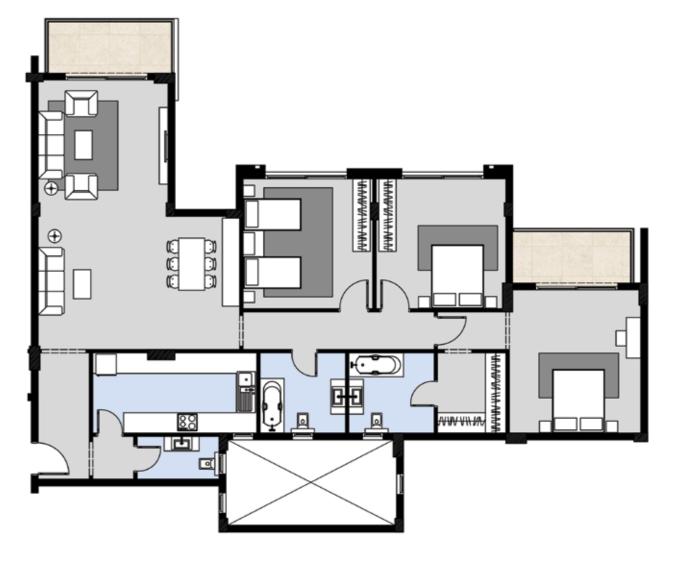

# GROUND FLOOR PLAN

F-09

APARTMENT AREA 132M<sup>2</sup>
GARDEN AREA 67M<sup>2</sup>

F-11

F-21

F-31

APARTMENT AREA 130M<sup>2</sup>

| AREA          | SPACE         |
|---------------|---------------|
| RECEPTION     | 8.55M X 4.05M |
| KITCHEN       | 2.70M X 3.95M |
| BEDROOM       | 3.85M X 3.70M |
| AASTER ROOM   | 4.85M X 3.95M |
| AASTER TOILET | 3.00M X 2.40M |
| OILET         | 2.10M X 2.60M |