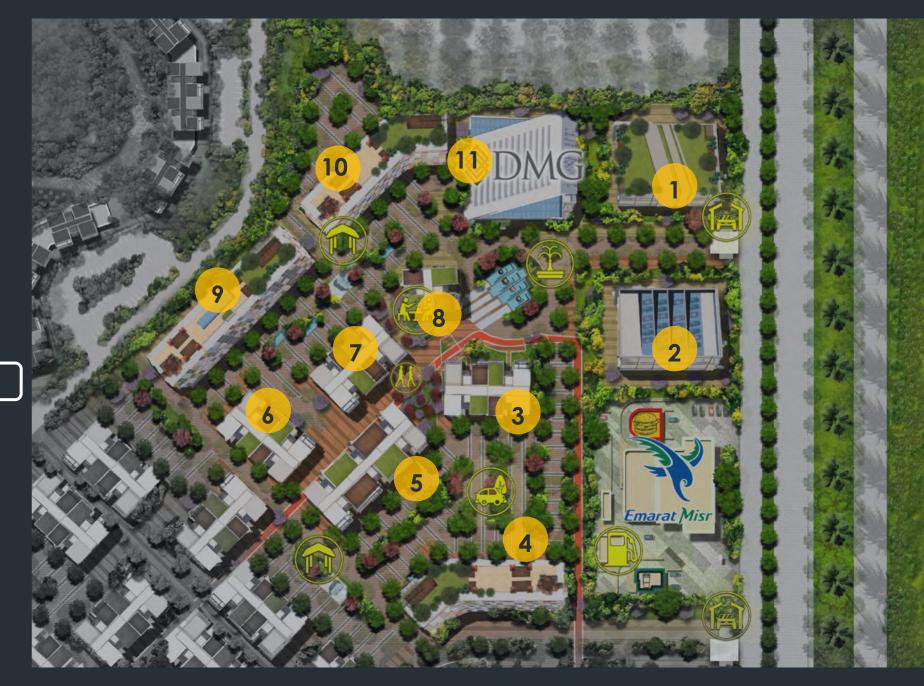

# BUILDING NUMBERS

| BUILDING # | ТҮРЕ         |
|------------|--------------|
| 01         | SR           |
|            | SR           |
|            | HQ - 500 - E |
| 04         | HQ - 50 - L  |
| 05         | HQ - 500 - D |
| 06         | HQ - 500 - C |
| 07         | HQ - 500 - B |
| 08         | HQ – 500 – A |
| <u>09</u>  | HQ – 50 – S  |
| 10         | HQ – 50 – L  |
| <u>11</u>  | HQ 5000      |