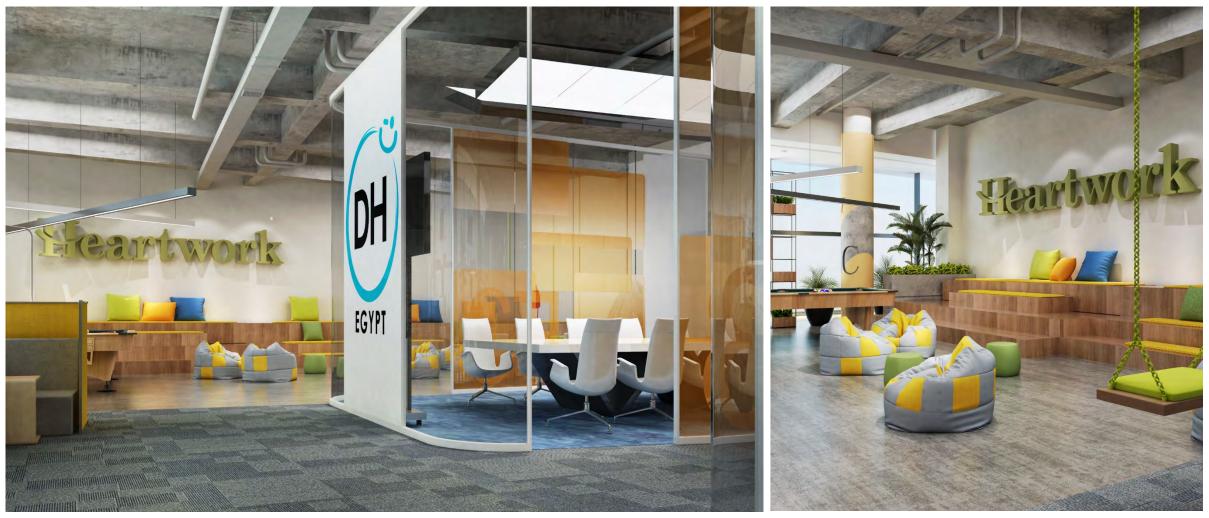

# HEARTWORK KEY

BUILDINGS

COMMERCIAL

OFFICES



### HEART WORK FACILITIES





# **BUILDING TYPES**

SHOWROOM - 1
SHOWROOM - 2
STRIP MALL
G & GO
HQ 5000
HQ 500 - S
HQ 500 - L
HQ 500 - A
HQ 500 - B
HQ 500 - C
HAPPY HUB
GAS STATION

### **DH CAMPUS PROGRAM**



#### **DH CAMPUS**



SHARED VALUE MEETING ROOMS

#### THE INSPIRATION BOULEVARD



# BUILDING NUMBERS

| BUILDING # | ТҮРЕ         |
|------------|--------------|
| 01         | SR           |
|            | SR           |
|            | HQ - 500 - E |
| 04         | HQ - 50 - L  |
| 05         | HQ - 500 - D |
| 06         | HQ - 500 - C |
| 07         | HQ - 500 - B |
| 08         | HQ – 500 – A |
| <u>09</u>  | HQ – 50 – S  |
| 10         | HQ – 50 – L  |
| <u>11</u>  | HQ 5000      |



#### **PRODUCT MIX – PHASE 1 THE MIND**

|         | Building Count | Total Sellable BUA |
|---------|----------------|--------------------|
| HQ-50L  | 2              | 15,980             |
| HQ-50S  | 1              |                    |
|         |                | 9,000              |
| HQ-500A | 1              | 1,4