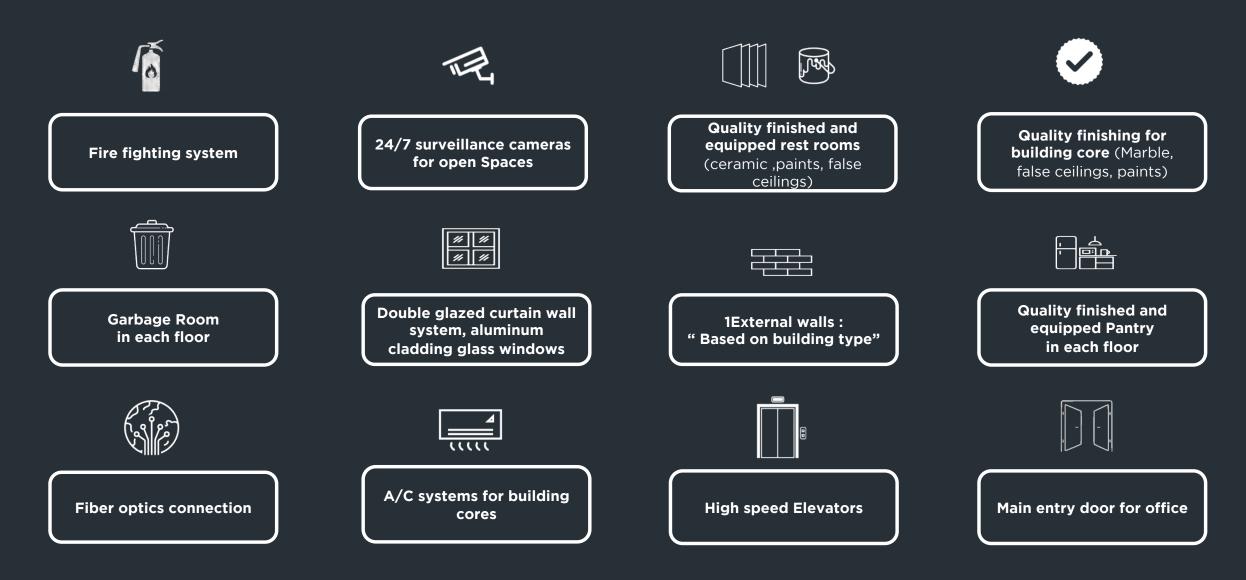

| 05         | HQ - 500 - D |
| 06         | HQ - 500 - C |
| 07         | HQ - 500 - B |
| 08         | HQ – 500 – A |
| <u>09</u>  | HQ – 50 – S  |
| 10         | HQ – 50 – L  |
| <u>11</u>  | HQ 5000      |



#### **PRODUCT MIX – PHASE 1 THE MIND**

|         | Building Count | Total Sellable BUA |
|---------|----------------|--------------------|
| HQ-50L  | 2              | 15,980             |
| HQ-50S  | 1              |                    |
|         |                | 9,000              |
| HQ-500A | 1              | 1,440              |
| HQ-500B | 3              | 6,480              |
| HQ-500C | 1              | 3,280              |
| HQ-5000 | 1              | 8,255              |



#### HQ 500 - BUILDING SPECS: CORE & SHELL





# HQ 50 - BUILDING SPECS: FULLY - FINISHED



# HQ 50 - L



#### HQ 50 - UNITS SPECS: FULLY - FINISHED



# THANK YOU.