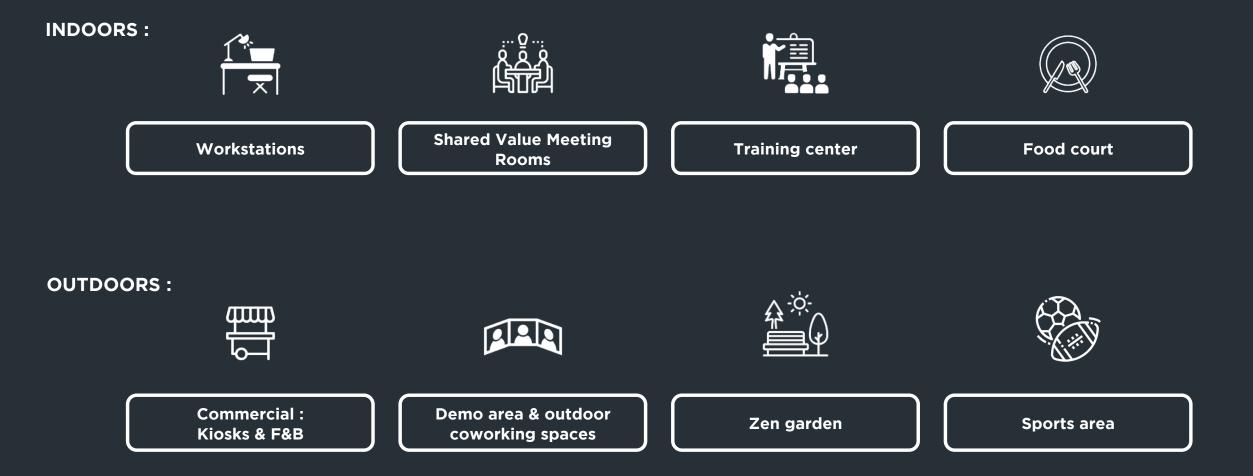

# HEARTWORK KEY

BUILDINGS

COMMERCIAL

OFFICES



### HEART WORK FACILITIES





# **BUILDING TYPES**

SHOWROOM - 1
SHOWROOM - 2
STRIP MALL
G & GO
HQ 5000
HQ 500 - S
HQ 500 - L
HQ 500 - A
HQ 500 - B
HQ 500 - C
HAPPY HUB
GAS STATION

### **DH CAMPUS PROGRAM**



#### **DH CAMPUS**



SHARED VALUE MEETING ROOMS

#### THE INSPIRATION BOULEVARD



# BUILDING NUMBERS

| BUILDING # | ТҮРЕ         |
|------------|--------------|
| 01         | SR           |
|            | SR           |
|            | HQ - 500 - E |
| 04         | HQ - 50 - L  |
| 05         | HQ - 500 - D |
| 06         | HQ - 500 - C |
| 07         | HQ - 500 - B |
| 08         | HQ – 500 – A |
| <u>09</u>  | HQ – 50 – S  |
| 10         | HQ – 50 – L  |
| <u>11</u>  | HQ 5000      |



#### **PRODUCT MIX – PHASE 1 THE MIND**

|         | Building Count | Total Sellable BUA |
|---------|----------------|--------------------|
| HQ-50L  | 2              | 15,980             |
| HQ-50S  | 1              |                    |
|         |                | 9,000              |
| HQ-500A