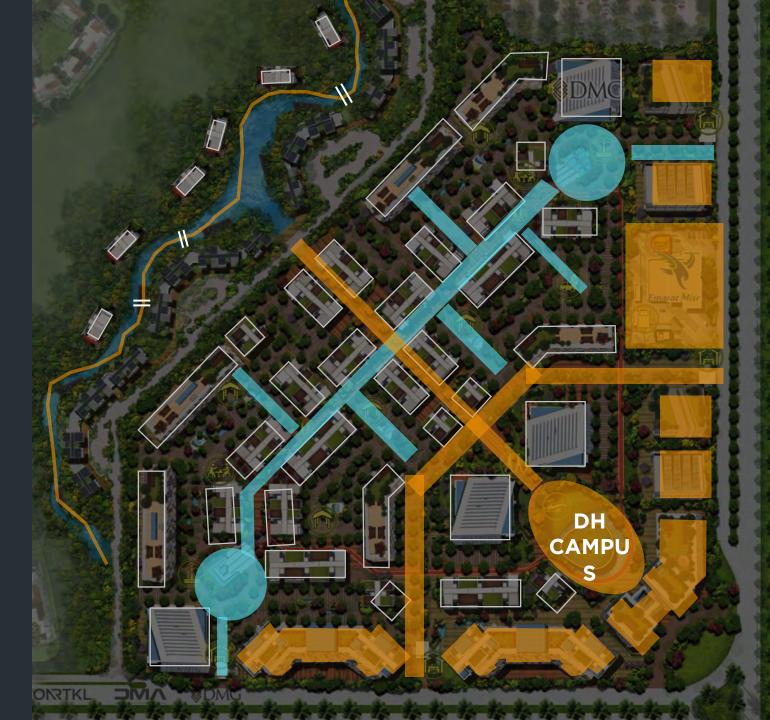

# HEARTWORK KEY

BUILDINGS

COMMERCIAL

OFFICES

# **BUILDING TYPES**

SHOWROOM - 1
SHOWROOM - 2
STRIP MALL
G & GO
HQ 5000
HQ 500 - S
HQ 500 - L
HQ 500 - A
HQ 500 - B
HQ 500 - C
HAPPY HUB
GAS STATION

# BUILDING NUMBERS

| BUILDING # | ТҮРЕ         |
|------------|--------------|
| 01         | SR           |
|            | SR           |
|            | HQ - 500 - E |
| 04         | HQ - 50 - L  |
| 05         | HQ - 500 - D |
| 06         | HQ - 500 - C |
| 07         | HQ - 500 - B |
| 08         | HQ – 500 – A |
| <u>09</u>  | HQ – 50 – S  |
| 10         | HQ – 50 – L  |
| <u>11</u>  | HQ 5000      |