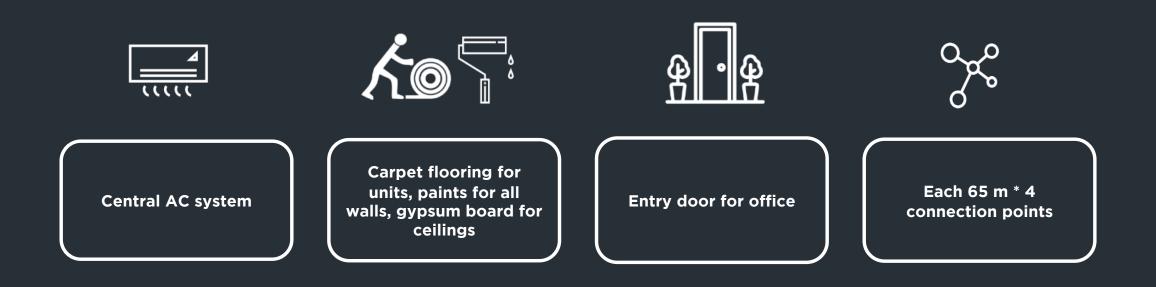

| 07         | HQ - 500 - B |
| 08         | HQ – 500 – A |
| <u>09</u>  | HQ – 50 – S  |
| 10         | HQ – 50 – L  |
| <u>11</u>  | HQ 5000      |



#### **PRODUCT MIX – PHASE 1 THE MIND**

|         | Building Count | Total Sellable BUA |
|---------|----------------|--------------------|
| HQ-50L  | 2              | 15,980             |
| HQ-50S  | 1              |                    |
|         |                | 9,000              |
| HQ-500A | 1              | 1,440              |
| HQ-500B | 3              | 6,480              |
| HQ-500C | 1              | 3,280              |
| HQ-5000 | 1              | 8,255              |



#### HQ 500 - BUILDING SPECS: CORE & SHELL





# HQ 50 - BUILDING SPECS: FULLY - FINISHED



# HQ 50 - L



#### HQ 50 - UNITS SPECS: FULLY - FINISHED



# THANK YOU.