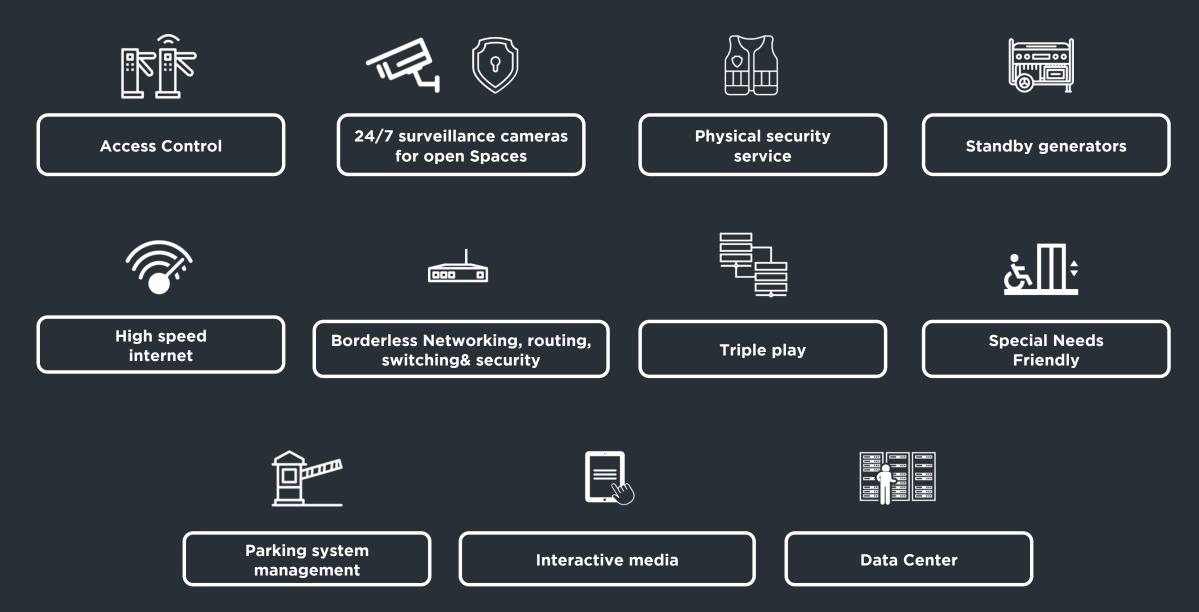

# HEARTWORK KEY

BUILDINGS

COMMERCIAL

OFFICES



### HEART WORK FACILITIES





# **BUILDING TYPES**

SHOWROOM - 1
SHOWROOM - 2
STRIP MALL
G & GO
HQ 5000
HQ 500 - S
HQ 500 - L
HQ 500 - A
HQ 500 - B
HQ 500 - C
HAPPY HUB
GAS STATION

### **DH CAMPUS PROGRAM**



#### **DH CAMPUS**



SHARED VALUE MEETING ROOMS

#### THE INSPIRATION BOULEVARD



# BUILDING NUMBERS

| BUILDING # | ТҮРЕ         |
|------------|--------------|
| 01         | SR           |
|            | SR           |
|            | HQ - 500 - E |
| 04         | HQ - 50 - L  |
| 05         | HQ - 500 - D |
| 06         | HQ - 500 - C |
| 07         | HQ - 500 - B |
| 08         | HQ – 500 – A |
| <u>09</u>  | HQ – 50 – S  |
| 10         | HQ – 50 – L  |
| <u>11</u>  | HQ 5000      |



#### **PRODUCT MIX – PHASE 1 THE MIND**

|         | Building Count | Total Sellable BUA |
|---------|----------------