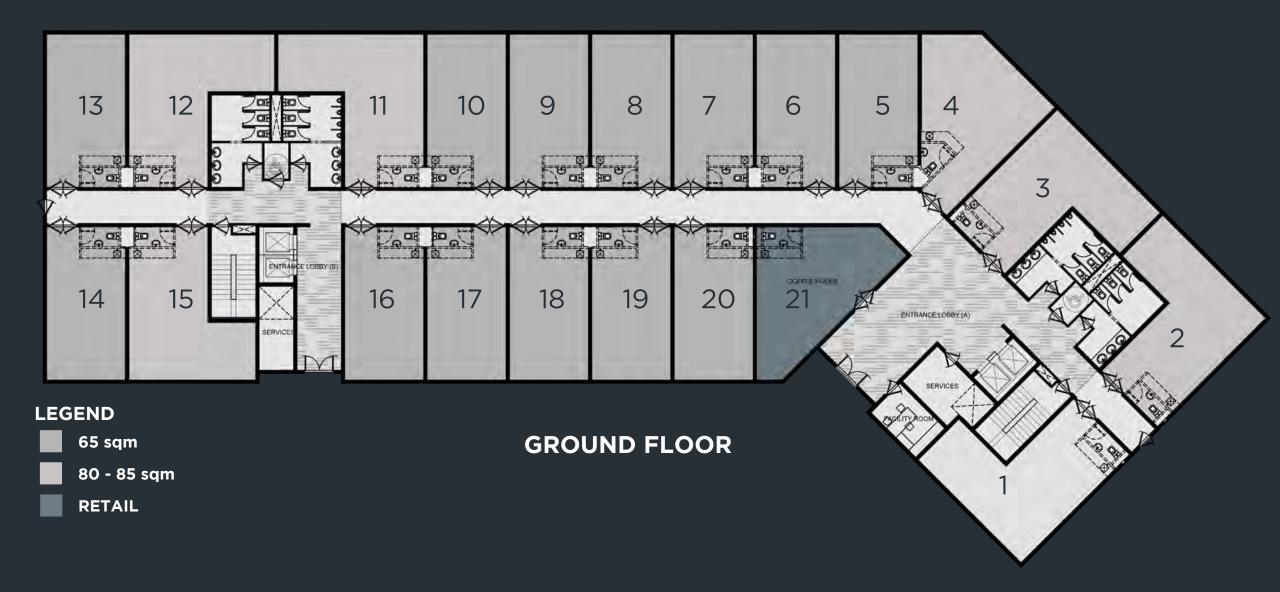

HQ - 500 - D |
| 06         | HQ - 500 - C |
| 07         | HQ - 500 - B |
| 08         | HQ – 500 – A |
| <u>09</u>  | HQ – 50 – S  |
| 10         | HQ – 50 – L  |
| <u>11</u>  | HQ 5000      |



#### **PRODUCT MIX – PHASE 1 THE MIND**

|         | Building Count | Total Sellable BUA |
|---------|----------------|--------------------|
| HQ-50L  | 2              | 15,980             |
| HQ-50S  | 1              |                    |
|         |                | 9,000              |
| HQ-500A | 1              | 1,440              |
| HQ-500B | 3              | 6,480              |
| HQ-500C | 1              | 3,280              |
| HQ-5000 | 1              | 8,255              |



#### HQ 500 - BUILDING SPECS: CORE & SHELL





# HQ 50 - BUILDING SPECS: FULLY - FINISHED



# HQ 50 - L



#### HQ 50 - UNITS SPECS: FULLY - FINISHED



# THANK YOU.