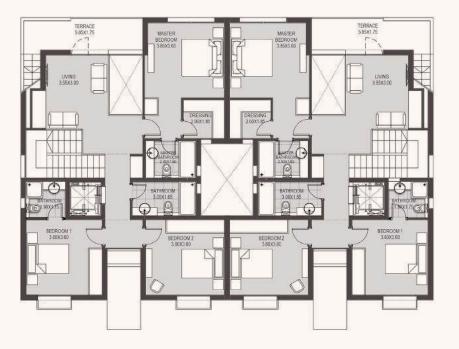

# TWIN HOUSE

### TYPE H

TOTAL AREA: 247 sqm

**Ground Floor** First Floor **Roof Floor** 

- Room dimensions are consistent with structural elements and do not include wall finishes or additional construction.
- Diagrams are not to scale and for illustrative purposes only.
- Orascom Development reserves the right to make minor alterations.
- All renderings and other visual materials, designs, facades and colors are for demonstrative purposes and are subject to change.
  All landscaping visuals are for illustrative purposes only and are not included in the property.