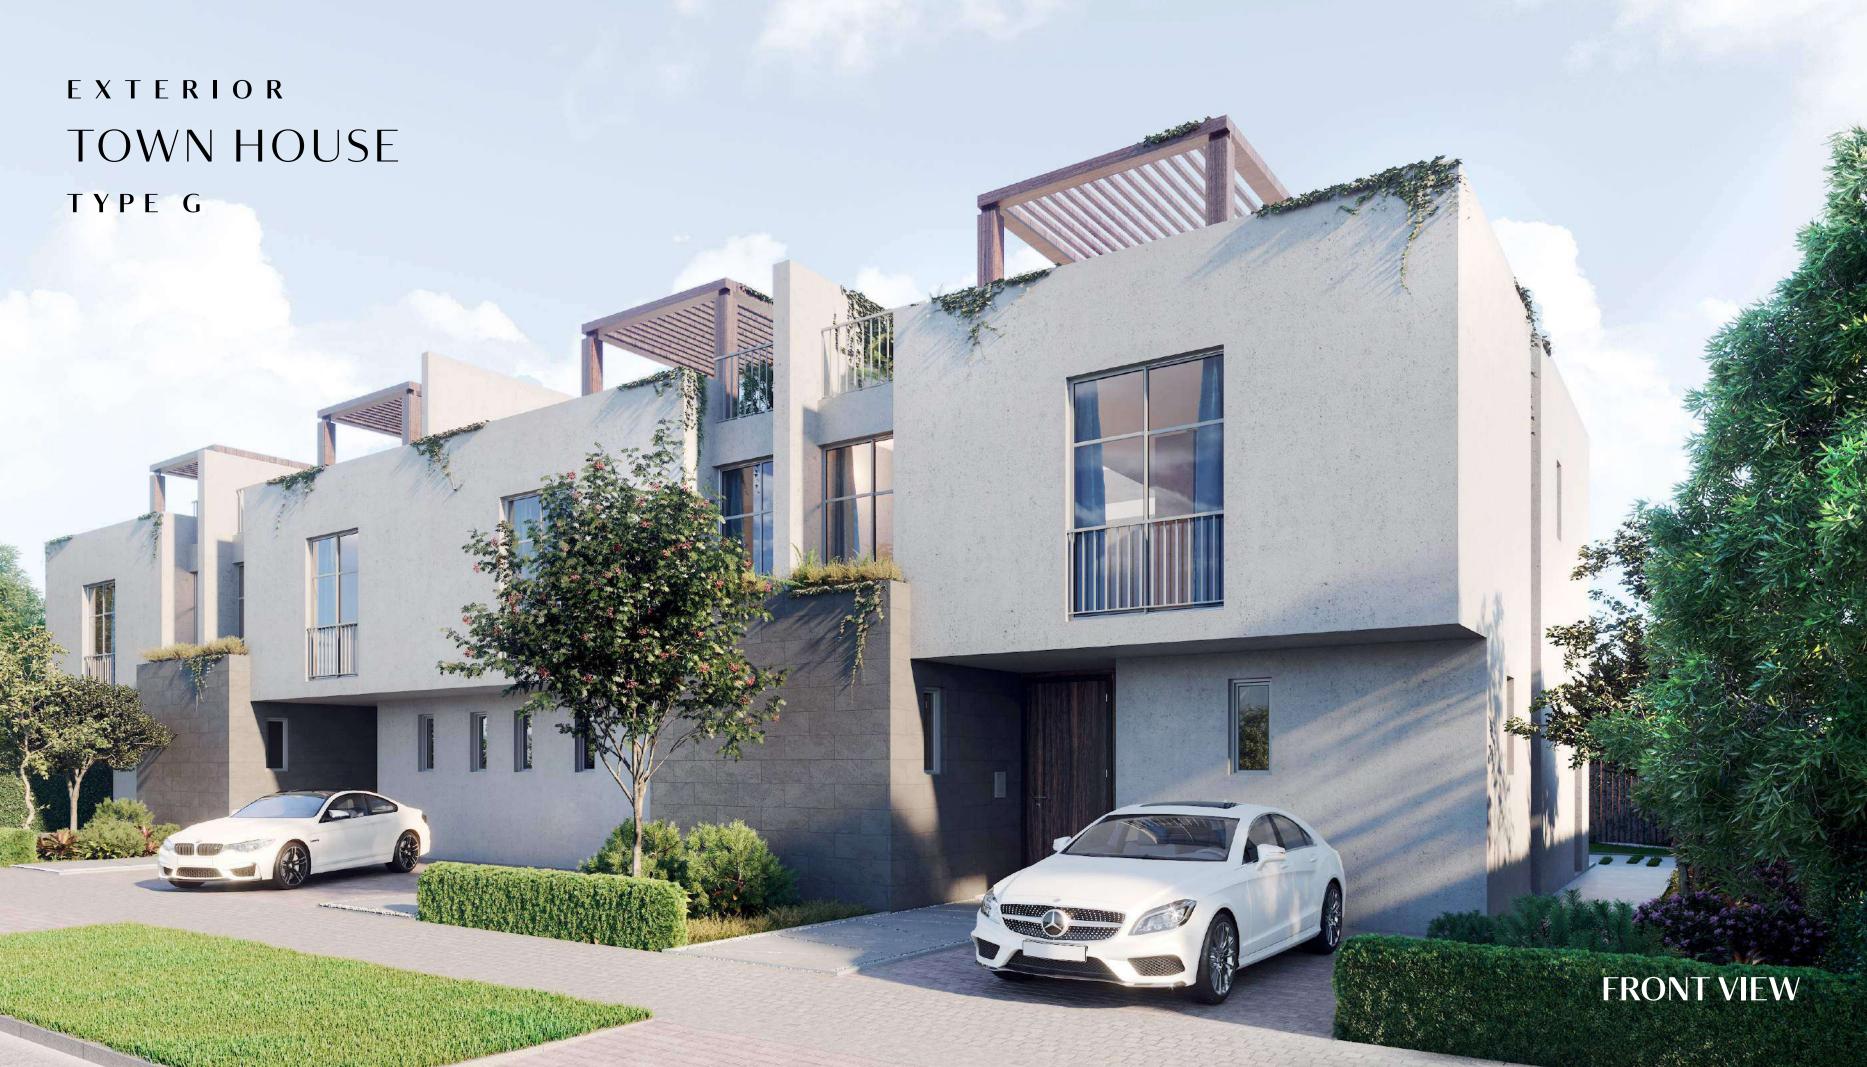

## TOWN HOUSE

### TYPE G

TOTAL CORNER UNIT: 195.2 sqm TOTAL MIDDLE UNIT: 201.6 sqm

Ground Floor First Floor Roof Floor

<sup>•</sup> Room dimensions are consistent with structural elements and do not include wall finishes or additional construction.

<sup>•</sup> Diagrams are not to scale and for illustrative purposes only.

<sup>•</sup> Orascom Development reserves the right to make minor alterations.

<sup>•</sup> All renderings and other visual materials, designs, facades and colors are for demonstrative purposes and are subject to change.