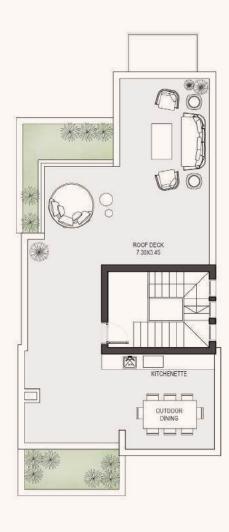

## STANDALONE VILLA TYPE A

OPT 2 | TOTAL AREA: 236 sqm

Ground Floor First Floor Roof Floor

- Room dimensions are consistent with structural elements and do not include wall finishes or additional construction.
- Diagrams are not to scale and for illustrative purposes only.
- Orascom Development reserves the right to make minor alterations.
- All renderings and other visual materials, designs, facades and colors are for demonstrative purposes and are subject to change.
- All landscaping visuals are for illustrative purposes only and are not included in the property.