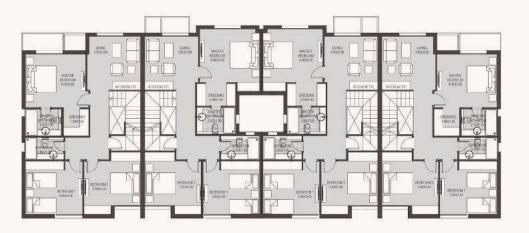

# TWIN HOUSE

### TYPE H

TOTAL AREA: 247 sqm

**Ground Floor** First Floor **Roof Floor** 

- Room dimensions are consistent with structural elements and do not include wall finishes or additional construction.
- Diagrams are not to scale and for illustrative purposes only.
- Orascom Development reserves the right to make minor alterations.
- All renderings and other visual materials, designs, facades and colors are for demonstrative purposes and are subject to change.
  All landscaping visuals are for illustrative purposes only and are not included in the property.