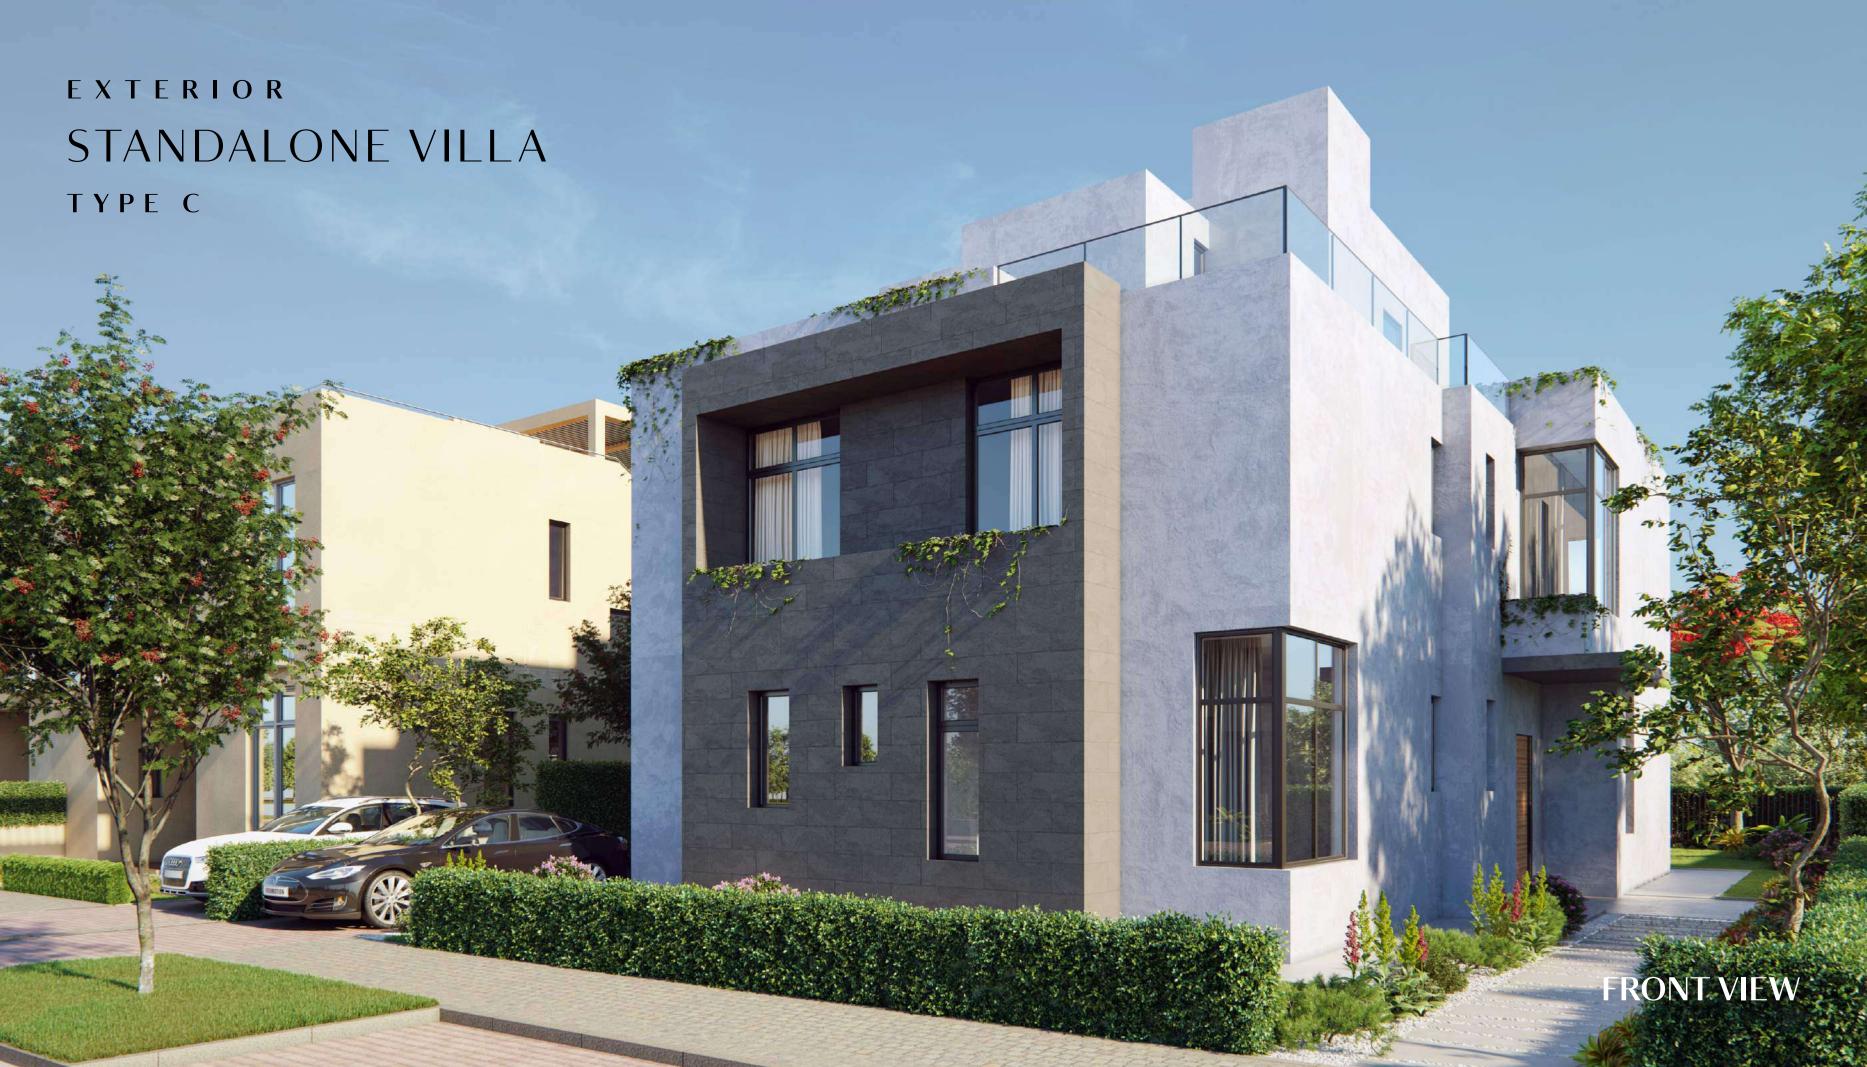

## STANDALONE VILLA TYPE C

TOTAL AREA: 400 sqm

Ground Floor First Floor Roof Floor

- Room dimensions are consistent with structural elements and do not include wall finishes or additional construction.
- Diagrams are not to scale and for illustrative purposes only.
- Orascom Development reserves the right to make minor alterations.
- All renderings and other visual materials, designs, facades and colors are for demonstrative purposes and are subject to change.
- All landscaping visuals are for illustrative purposes only and are not included in the property.