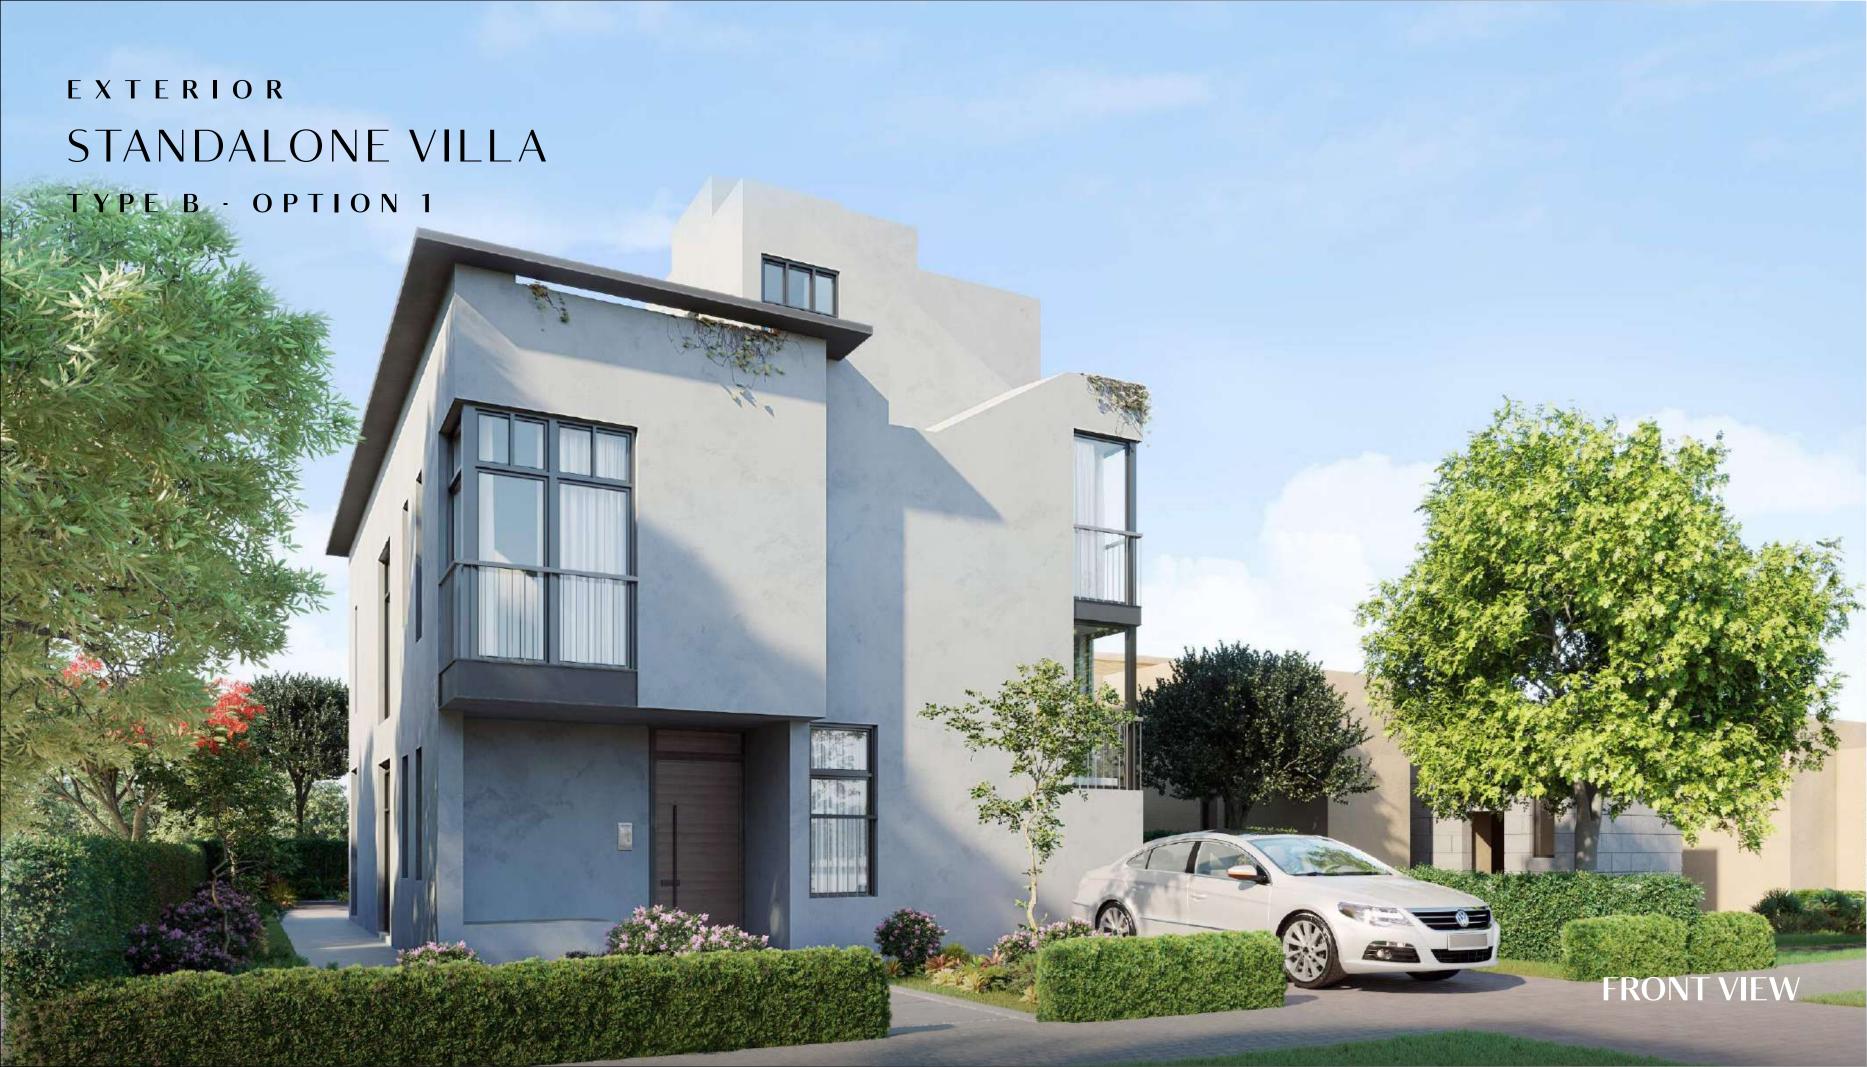

## STANDALONE VILLA TYPE B

OPT 1 | TOTAL AREA: 290 sqm

Ground Floor First Floor Roof Floor

- Room dimensions are consistent with structural elements and do not include wall finishes or additional construction.
- Diagrams are not to scale and for illustrative purposes only.
- Orascom Development reserves the right to make minor alterations.
- All renderings and other visual materials, designs, facades and colors are for demonstrative purposes and are subject to change.
- All landscaping visuals are for illustrative purposes only and are not included in the property.