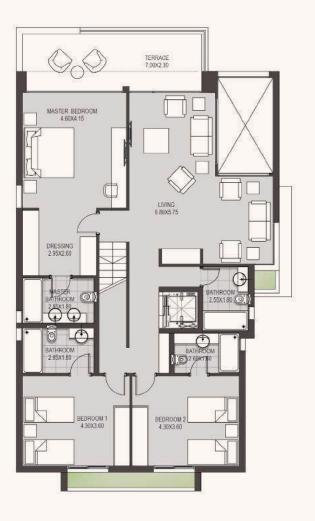

## STANDALONE VILLA TYPE B

OPT 1 | TOTAL AREA: 290 sqm

Ground Floor First Floor Roof Floor

- Room dimensions are consistent with structural elements and do not include wall finishes or additional construction.
- Diagrams are not to scale and for illustrative purposes only.
- Orascom Development reserves the right to make minor alterations.
- All renderings and other visual materials, designs, facades and colors are for demonstrative purposes and are subject to change.
- All landscaping visuals are for illustrative purposes only and are not included in the property.