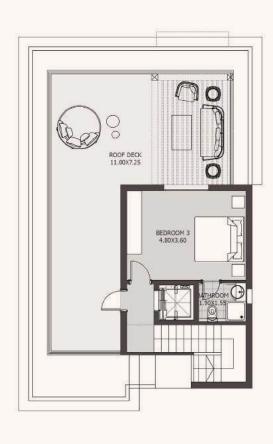

## STANDALONE VILLA TYPE B

OPT 1 | TOTAL AREA: 290 sqm

Ground Floor First Floor Roof Floor

- Room dimensions are consistent with structural elements and do not include wall finishes or additional construction.
- Diagrams are not to scale and for illustrative purposes only.
- Orascom Development reserves the right to make minor alterations.
- All renderings and other visual materials, designs, facades and colors are for demonstrative purposes and are subject to change.
- All landscaping visuals are for illustrative purposes only and are not included in the property.