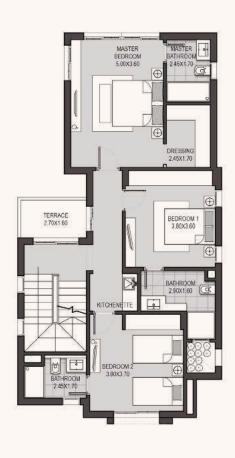

## STANDALONE VILLA TYPE A

OPT 3 | TOTAL AREA: 218.5 sqm

Ground Floor First Floor Roof Floor

- Room dimensions are consistent with structural elements and do not include wall finishes or additional construction.
- Diagrams are not to scale and for illustrative purposes only.
- Orascom Development reserves the right to make minor alterations.
- All renderings and other visual materials, designs, facades and colors are for demonstrative purposes and are subject to change.
- All landscaping visuals are for illustrative purposes only and are not included in the property.