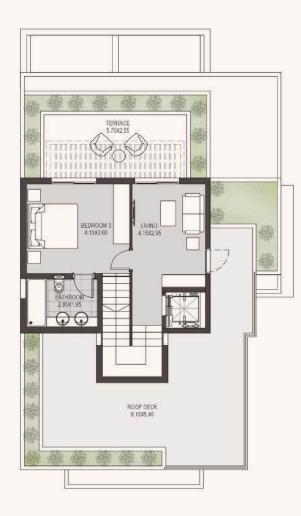

## TOWN HOUSE

### TYPE G

TOTAL CORNER UNIT: 195.2 sqm TOTAL MIDDLE UNIT: 201.6 sqm

Ground Floor First Floor Roof Floor

<sup>•</sup> Room dimensions are consistent with structural elements and do not include wall finishes or additional construction.

<sup>•</sup> Diagrams are not to scale and for illustrative purposes only.

<sup>•</sup> Orascom Development reserves the right to make minor alterations.

<sup>•</sup> All renderings and other visual materials, designs, facades and colors are for demonstrative purposes and are subject to change.