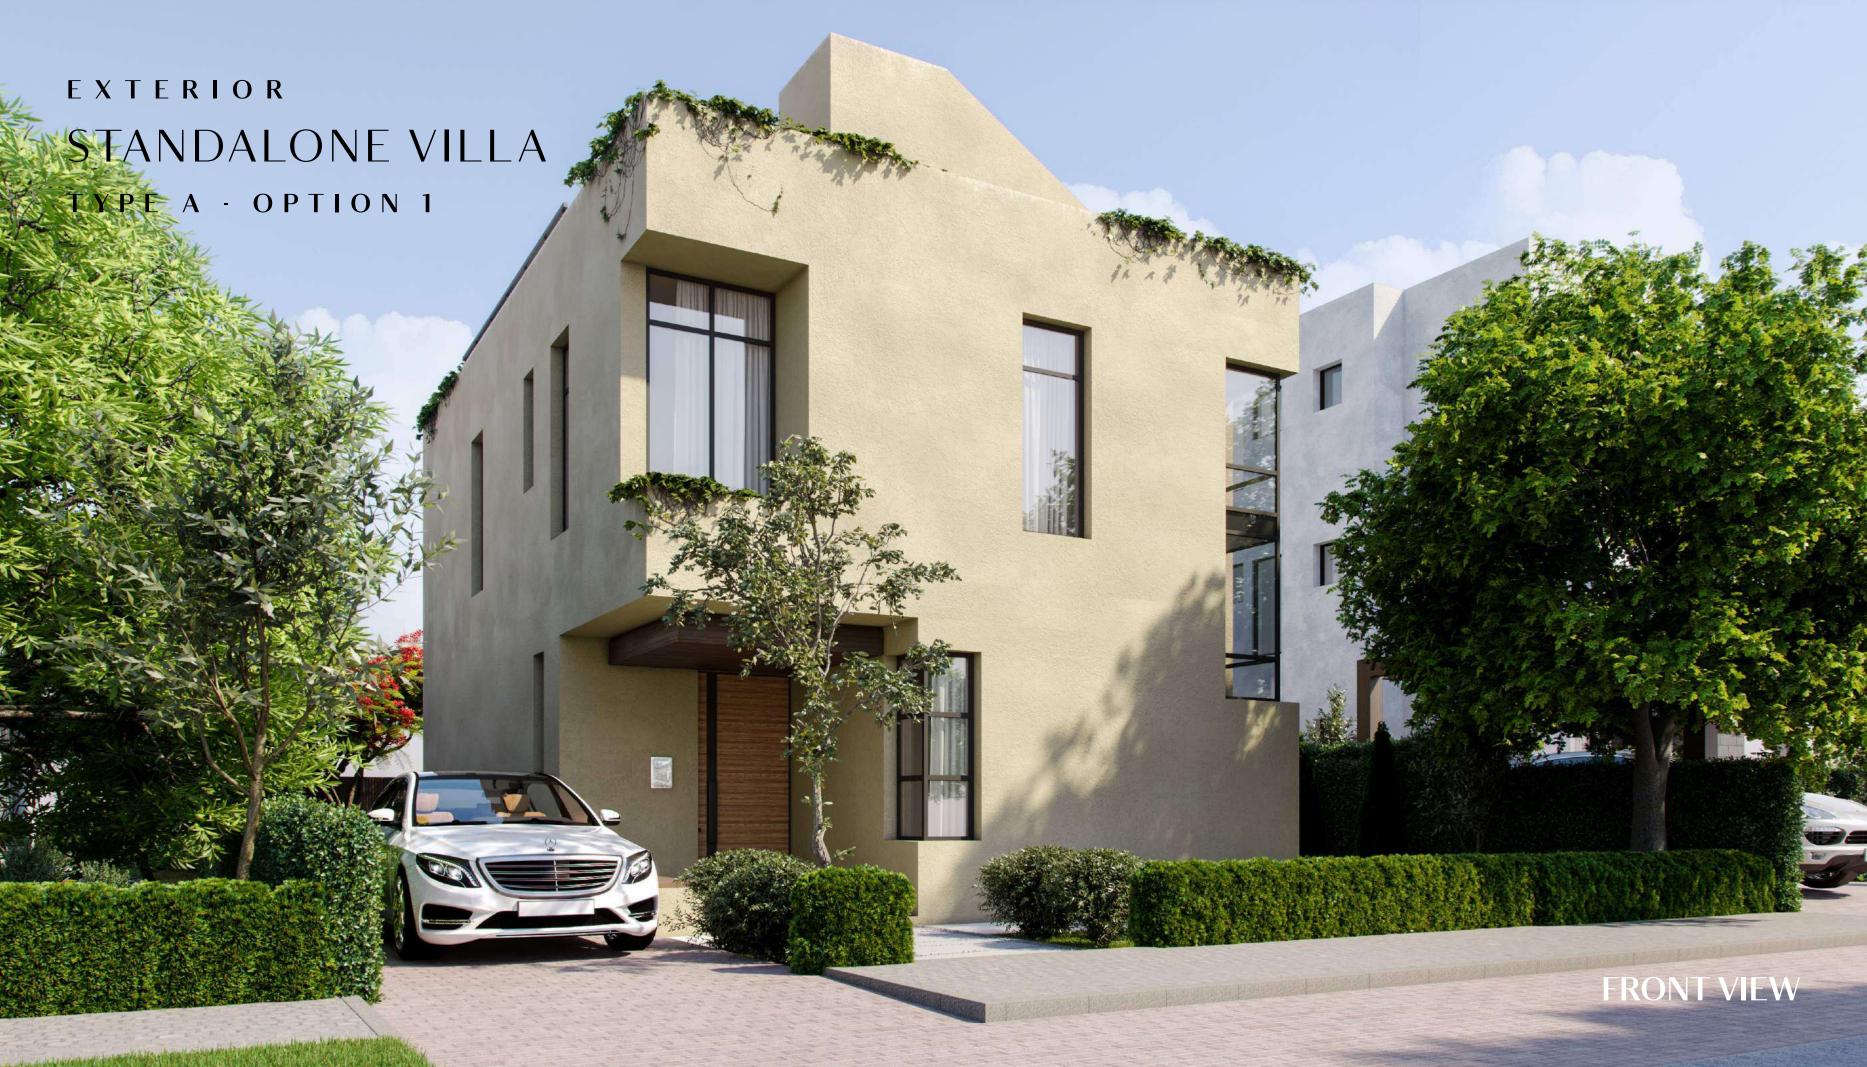

## STANDALONE VILLA TYPE A

OPT 1 | TOTAL AREA: 207 sqm

Ground Floor First Floor Roof Floor

- Room dimensions are consistent with structural elements and do not include wall finishes or additional construction.
- Diagrams are not to scale and for illustrative purposes only.
- Orascom Development reserves the right to make minor alterations.
- All renderings and other visual materials, designs, facades and colors are for demonstrative purposes and are subject to change.
- All landscaping visuals are for illustrative purposes only and are not included in the property.