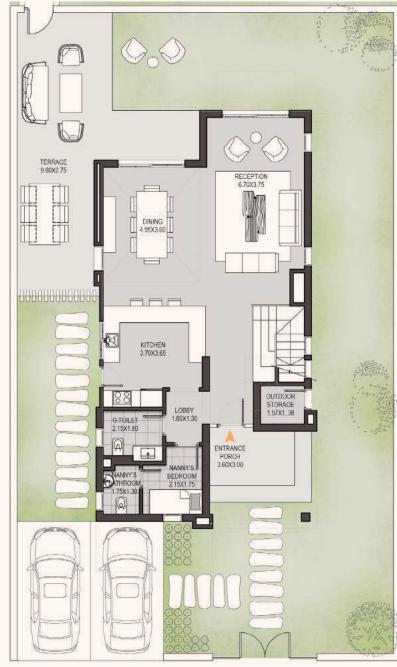

## STANDALONE VILLA TYPE A

OPT 2 | TOTAL AREA: 236 sqm

Ground Floor First Floor Roof Floor

- Room dimensions are consistent with structural elements and do not include wall finishes or additional construction.
- Diagrams are not to scale and for illustrative purposes only.
- Orascom Development reserves the right to make minor alterations.
- All renderings and other visual materials, designs, facades and colors are for demonstrative purposes and are subject to change.
- All landscaping visuals are for illustrative purposes only and are not included in the property.