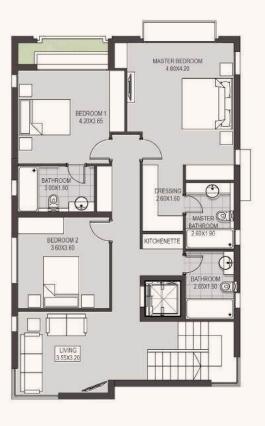

## STANDALONE VILLA TYPE B

OPT 1 | TOTAL AREA: 290 sqm

Ground Floor First Floor Roof Floor

- Room dimensions are consistent with structural elements and do not include wall finishes or additional construction.
- Diagrams are not to scale and for illustrative purposes only.
- Orascom Development reserves the right to make minor alterations.
- All renderings and other visual materials, designs, facades and colors are for demonstrative purposes and are subject to change.
- All landscaping visuals are for illustrative purposes only and are not included in the property.