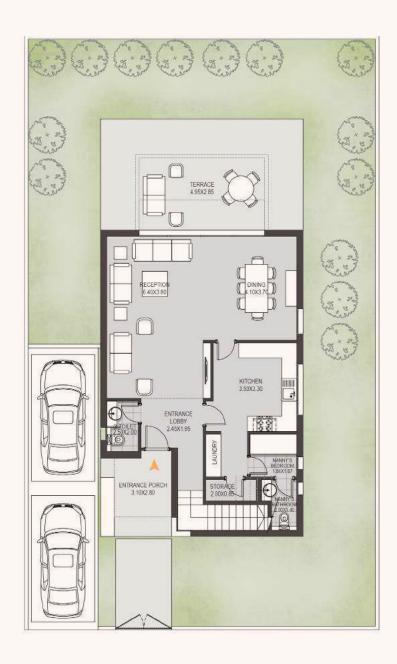

## STANDALONE VILLA TYPE A

OPT 1 | TOTAL AREA: 207 sqm

Ground Floor First Floor Roof Floor

- Room dimensions are consistent with structural elements and do not include wall finishes or additional construction.
- Diagrams are not to scale and for illustrative purposes only.
- Orascom Development reserves the right to make minor alterations.
- All renderings and other visual materials, designs, facades and colors are for demonstrative purposes and are subject to change.
- All landscaping visuals are for illustrative purposes only and are not included in the property.