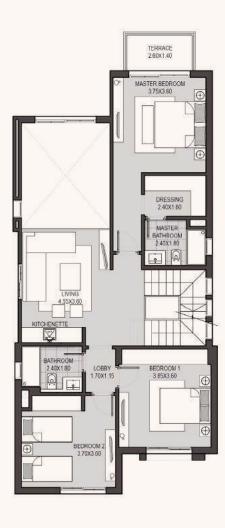

## STANDALONE VILLA TYPE A

OPT 2 | TOTAL AREA: 236 sqm

Ground Floor First Floor Roof Floor

- Room dimensions are consistent with structural elements and do not include wall finishes or additional construction.
- Diagrams are not to scale and for illustrative purposes only.
- Orascom Development reserves the right to make minor alterations.
- All renderings and other visual materials, designs, facades and colors are for demonstrative purposes and are subject to change.
- All landscaping visuals are for illustrative purposes only and are not included in the property.