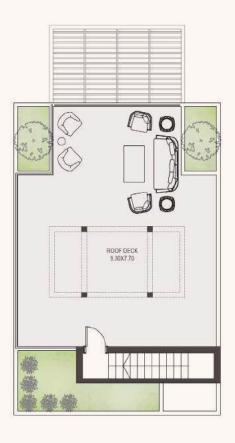

## STANDALONE VILLA TYPE A

OPT 1 | TOTAL AREA: 207 sqm

Ground Floor First Floor Roof Floor

- Room dimensions are consistent with structural elements and do not include wall finishes or additional construction.
- Diagrams are not to scale and for illustrative purposes only.
- Orascom Development reserves the right to make minor alterations.
- All renderings and other visual materials, designs, facades and colors are for demonstrative purposes and are subject to change.
- All landscaping visuals are for illustrative purposes only and are not included in the property.