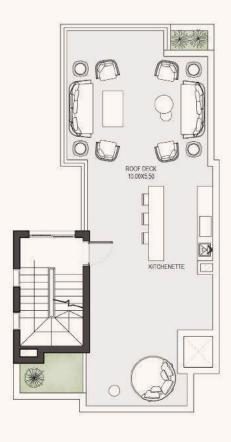

## STANDALONE VILLA TYPE A

OPT 3 | TOTAL AREA: 218.5 sqm

Ground Floor First Floor Roof Floor

- Room dimensions are consistent with structural elements and do not include wall finishes or additional construction.
- Diagrams are not to scale and for illustrative purposes only.
- Orascom Development reserves the right to make minor alterations.
- All renderings and other visual materials, designs, facades and colors are for demonstrative purposes and are subject to change.
- All landscaping visuals are for illustrative purposes only and are not included in the property.