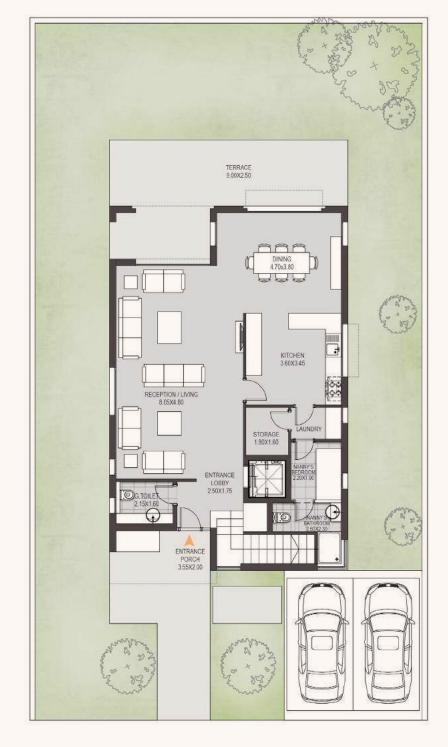

## STANDALONE VILLA TYPE B

OPT 1 | TOTAL AREA: 290 sqm

Ground Floor First Floor Roof Floor

- Room dimensions are consistent with structural elements and do not include wall finishes or additional construction.
- Diagrams are not to scale and for illustrative purposes only.
- Orascom Development reserves the right to make minor alterations.
- All renderings and other visual materials, designs, facades and colors are for demonstrative purposes and are subject to change.
- All landscaping visuals are for illustrative purposes only and are not included in the property.