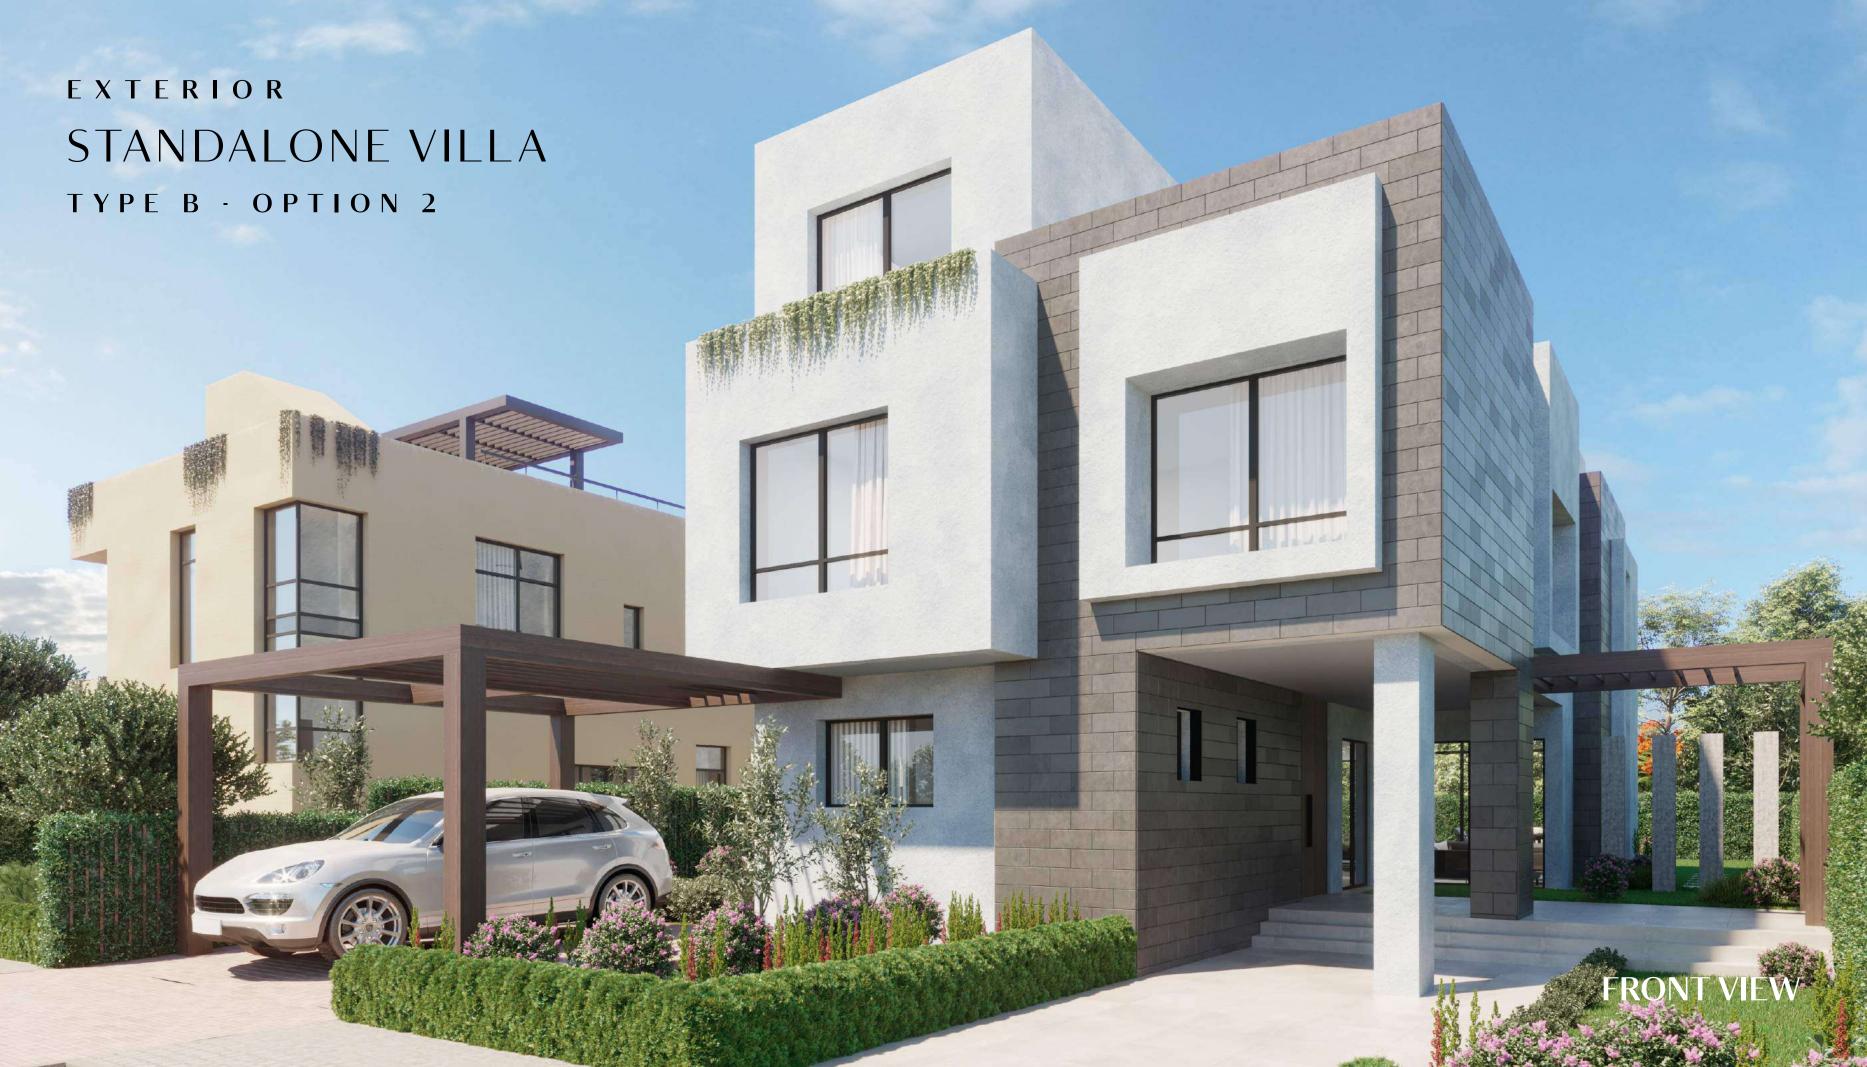

## STANDALONE VILLA TYPE B

OPT 1 | TOTAL AREA: 290 sqm

Ground Floor First Floor Roof Floor

- Room dimensions are consistent with structural elements and do not include wall finishes or additional construction.
- Diagrams are not to scale and for illustrative purposes only.
- Orascom Development reserves the right to make minor alterations.
- All renderings and other visual materials, designs, facades and colors are for demonstrative purposes and are subject to change.
- All landscaping visuals are for illustrative purposes only and are not included in the property.