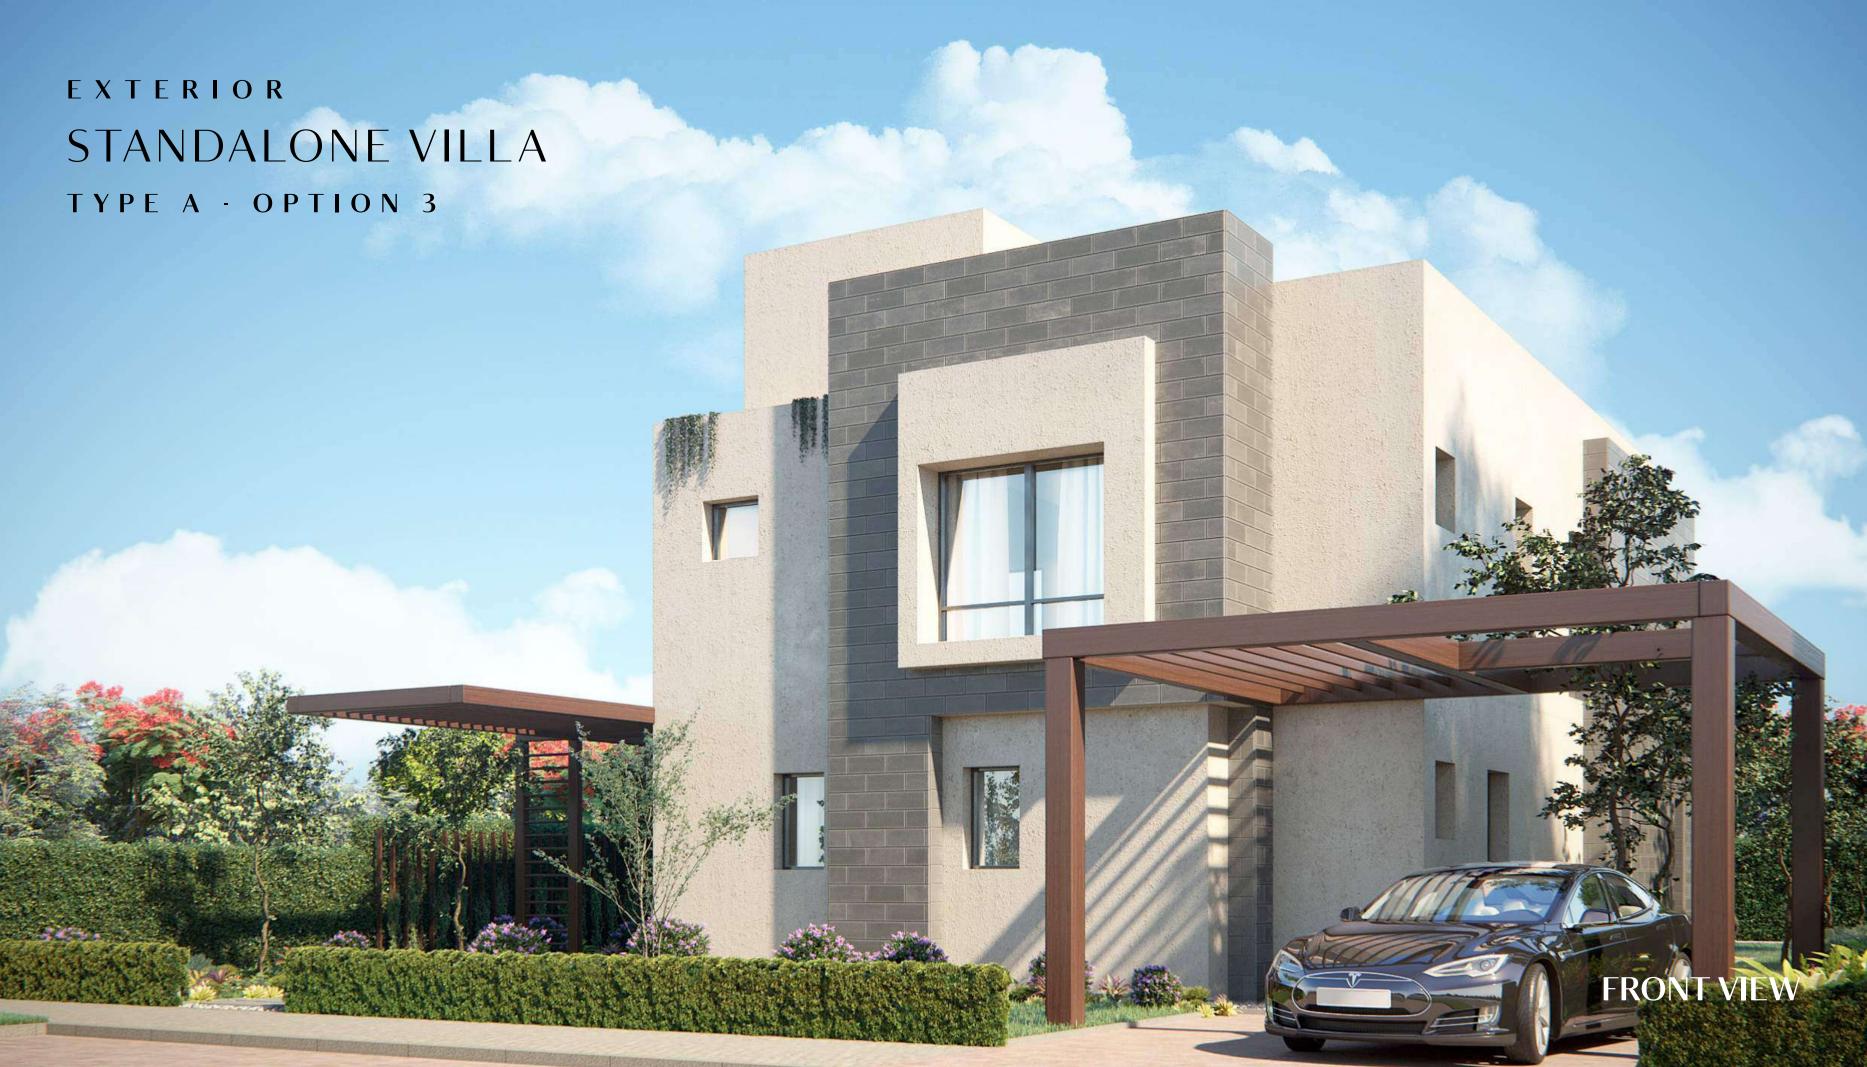

## STANDALONE VILLA TYPE A

OPT 3 | TOTAL AREA: 218.5 sqm

Ground Floor First Floor Roof Floor

- Room dimensions are consistent with structural elements and do not include wall finishes or additional construction.
- Diagrams are not to scale and for illustrative purposes only.
- Orascom Development reserves the right to make minor alterations.
- All renderings and other visual materials, designs, facades and colors are for demonstrative purposes and are subject to change.
- All landscaping visuals are for illustrative purposes only and are not included in the property.