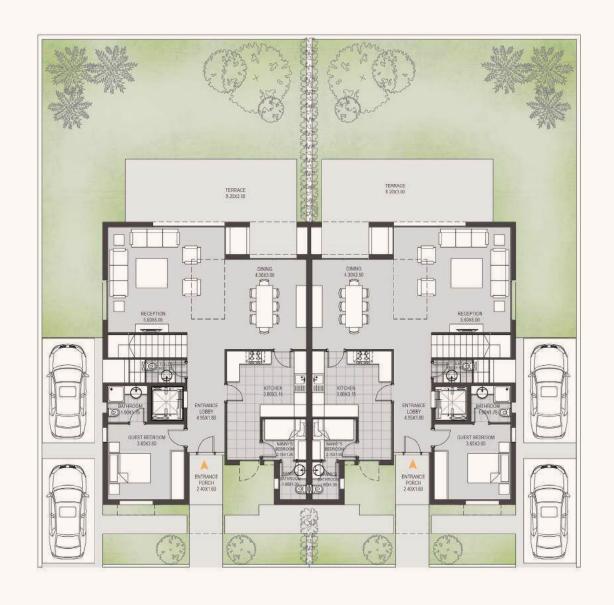

# TWIN HOUSE

### TYPE H

TOTAL AREA: 247 sqm

**Ground Floor** First Floor **Roof Floor** 

- Room dimensions are consistent with structural elements and do not include wall finishes or additional construction.
- Diagrams are not to scale and for illustrative purposes only.
- Orascom Development reserves the right to make minor alterations.
- All renderings and other visual materials, designs, facades and colors are for demonstrative purposes and are subject to change.
  All landscaping visuals are for illustrative purposes only and are not included in the property.