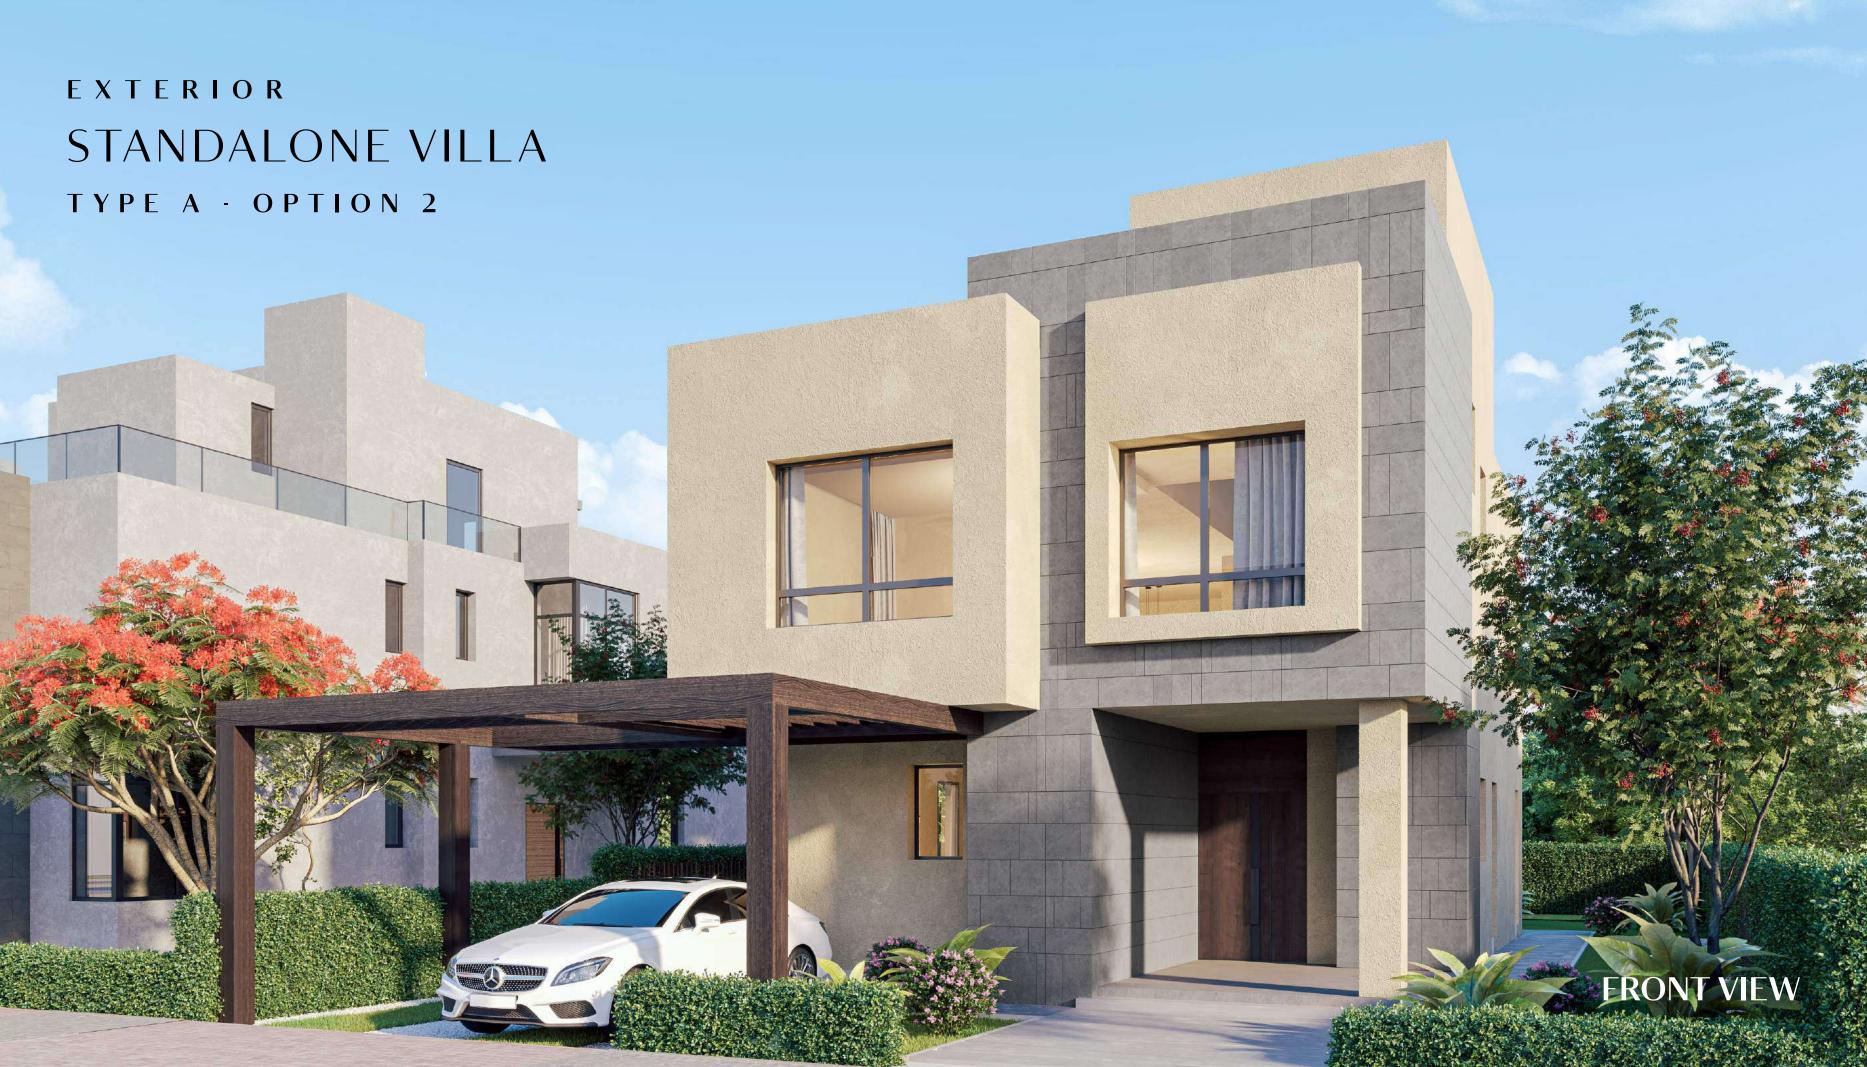

## STANDALONE VILLA TYPE A

OPT 2 | TOTAL AREA: 236 sqm

Ground Floor First Floor Roof Floor

- Room dimensions are consistent with structural elements and do not include wall finishes or additional construction.
- Diagrams are not to scale and for illustrative purposes only.
- Orascom Development reserves the right to make minor alterations.
- All renderings and other visual materials, designs, facades and colors are for demonstrative purposes and are subject to change.
- All landscaping visuals are for illustrative purposes only and are not included in the property.