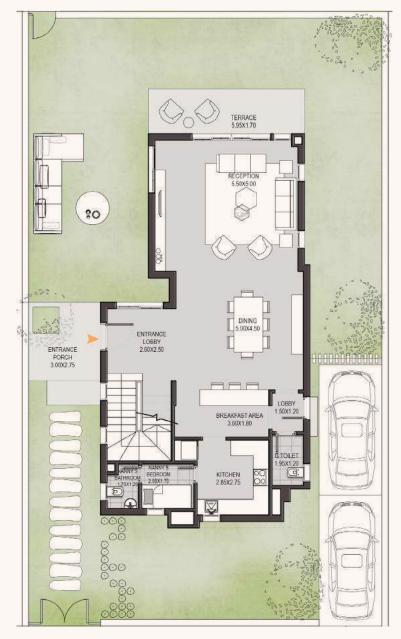

## STANDALONE VILLA TYPE A

OPT 3 | TOTAL AREA: 218.5 sqm

Ground Floor First Floor Roof Floor

- Room dimensions are consistent with structural elements and do not include wall finishes or additional construction.
- Diagrams are not to scale and for illustrative purposes only.
- Orascom Development reserves the right to make minor alterations.
- All renderings and other visual materials, designs, facades and colors are for demonstrative purposes and are subject to change.
- All landscaping visuals are for illustrative purposes only and are not included in the property.