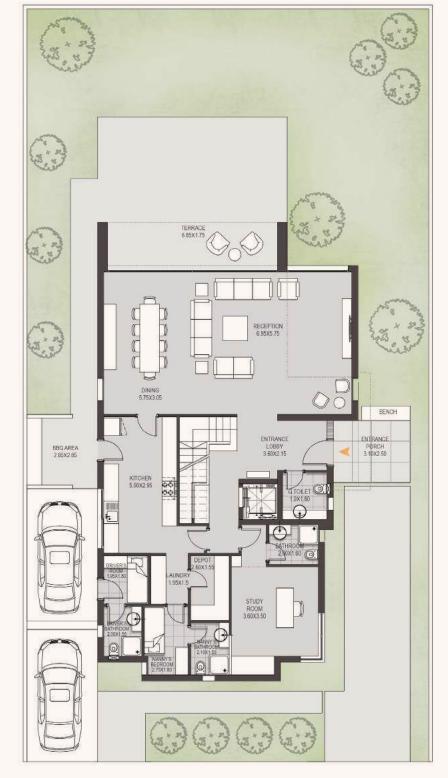

## STANDALONE VILLA TYPE B

OPT 1 | TOTAL AREA: 290 sqm

Ground Floor First Floor Roof Floor

- Room dimensions are consistent with structural elements and do not include wall finishes or additional construction.
- Diagrams are not to scale and for illustrative purposes only.
- Orascom Development reserves the right to make minor alterations.
- All renderings and other visual materials, designs, facades and colors are for demonstrative purposes and are subject to change.
- All landscaping visuals are for illustrative purposes only and are not included in the property.