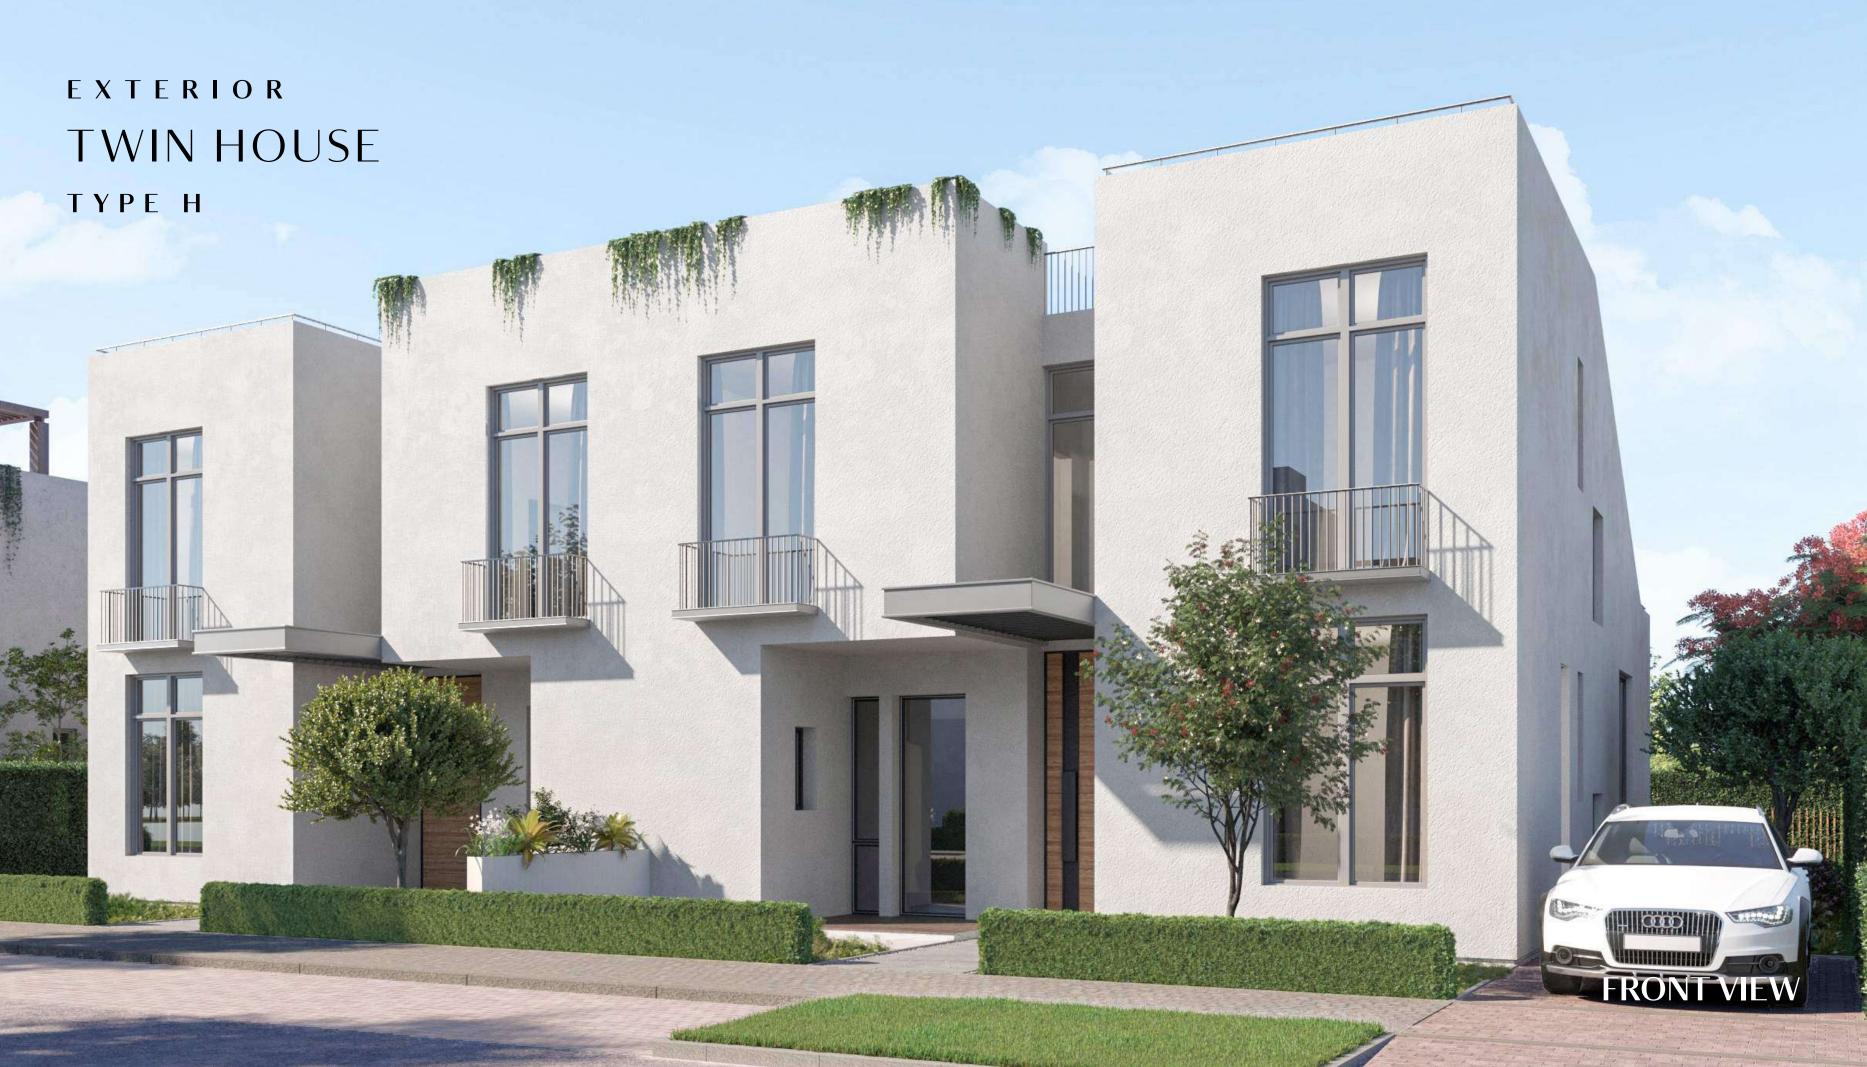

# TWIN HOUSE

### TYPE H

TOTAL AREA: 247 sqm

**Ground Floor** First Floor **Roof Floor** 

- Room dimensions are consistent with structural elements and do not include wall finishes or additional construction.
- Diagrams are not to scale and for illustrative purposes only.
- Orascom Development reserves the right to make minor alterations.
- All renderings and other visual materials, designs, facades and colors are for demonstrative purposes and are subject to change.
  All landscaping visuals are for illustrative purposes only and are not included in the property.