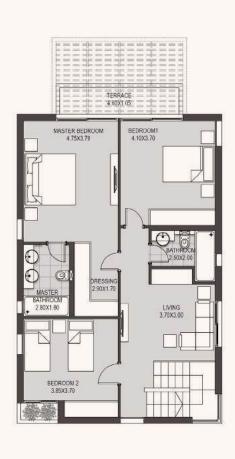

## STANDALONE VILLA TYPE A

OPT 1 | TOTAL AREA: 207 sqm

Ground Floor First Floor Roof Floor

- Room dimensions are consistent with structural elements and do not include wall finishes or additional construction.
- Diagrams are not to scale and for illustrative purposes only.
- Orascom Development reserves the right to make minor alterations.
- All renderings and other visual materials, designs, facades and colors are for demonstrative purposes and are subject to change.
- All landscaping visuals are for illustrative purposes only and are not included in the property.