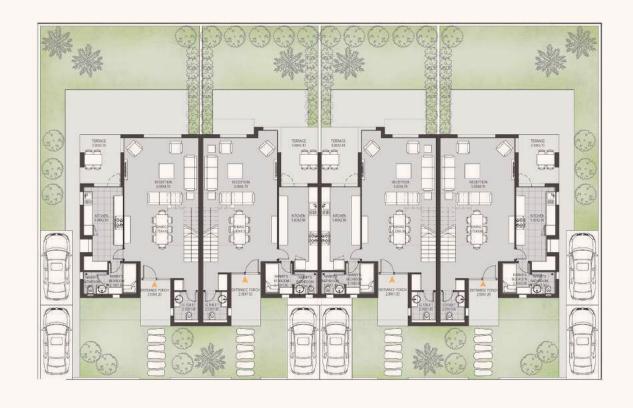

## TOWN HOUSE

### TYPE G

TOTAL CORNER UNIT: 195.2 sqm TOTAL MIDDLE UNIT: 201.6 sqm

Ground Floor First Floor Roof Floor

<sup>•</sup> Room dimensions are consistent with structural elements and do not include wall finishes or additional construction.

<sup>•</sup> Diagrams are not to scale and for illustrative purposes only.

<sup>•</sup> Orascom Development reserves the right to make minor alterations.

<sup>•</sup> All renderings and other visual materials, designs, facades and colors are for demonstrative purposes and are subject to change.