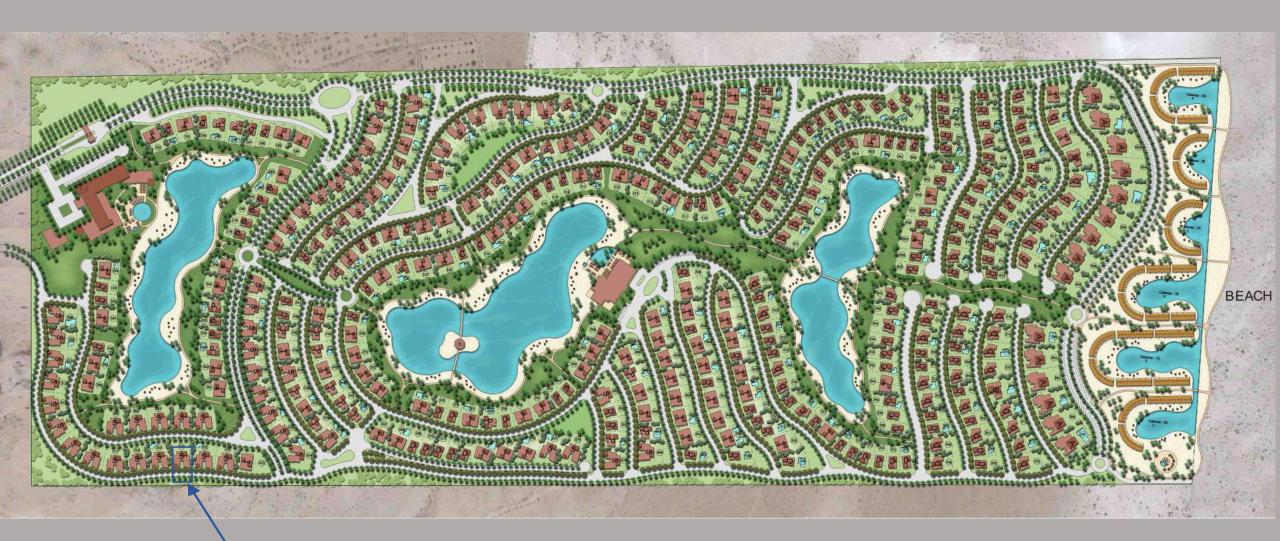

#### CRYSTAL LAGOONS

At the heart of the Swanlake North
Coast lies a series of large and spectacular
seawater lagoons surrounded by a 2 km
stretch of white sandy beach. Through this
network of translucent lagoons, the Crystal
Lagoons of the Mediterranean are carried
into the landscaping of Swanlake North
Coast, offering homeowners throughout
the resort unimpeded views of water and
easy access to the beach. The dramatic
lagoons bring the seafront to your doorstep
and provide a safe and idyllic setting for
your family to unwind.

#### TROPICAL LANDSCAPE DESIGN

Modelled on the world famous beach resorts of the Far East, Swanlake North Coast offers owners a tropical landscape of luxurious green. Thick forests of palm trees line the edges of splendid seawater lagoons that arch into exclusive and secluded beach coves, stretching throughout the Swanlake resort. The rich leafy foliage and towering palms mark the contours of this paradise of green.

#### A DEDICATED CLUBHOUSE AT YOUR SERVICE

At the heart of the resort is a state-of-theart clubhouse nestling along the edges of spectacular seawater lagoon. With its panoramic views of crystal-blue water, this is a hub for families and friends. It offers a fully equipped gym, a luxury-dining outlet, a fun kids' area and several convenience stores for that last minute purchase. A large and luxurious 'lap-pool' features a horizon edge that stretches out towards the lagoon, offering breathtaking vistas that appear to merge the surface of the pool with the crystal waters of the lagoon beyond.