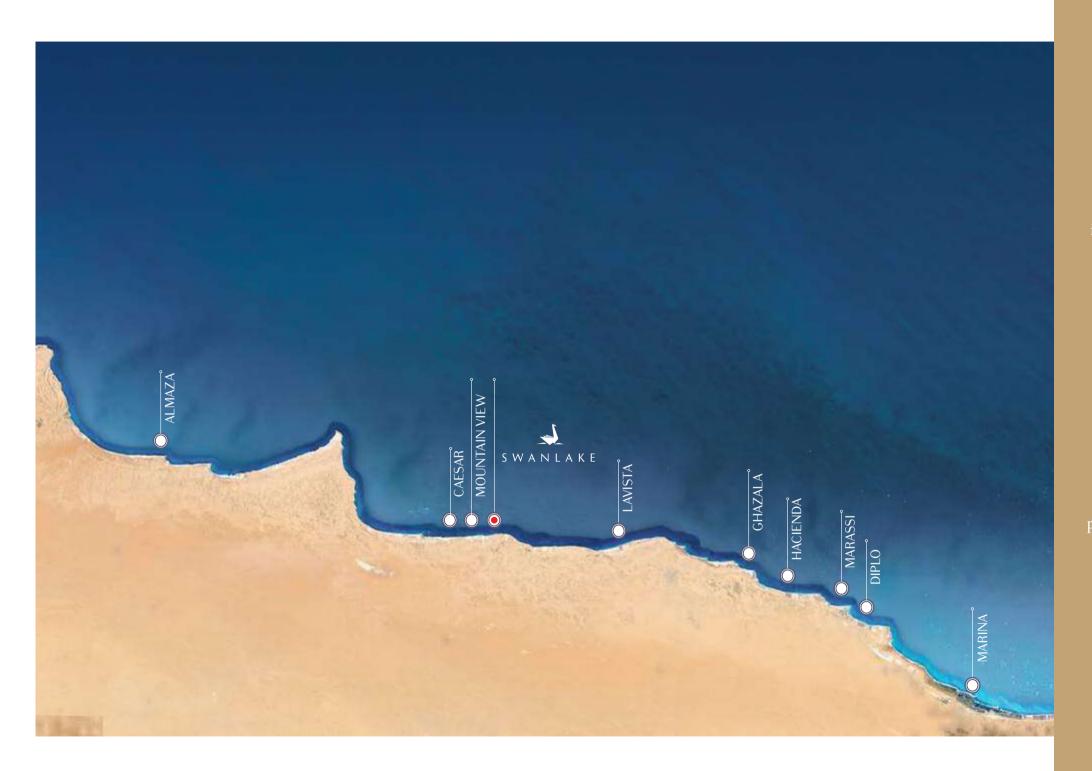

# FROM THE CITY TO THE SEA

Located on the Alexandria/Marsa
Matrouh road, Swanlake North Coast
is only a short drive from Cairo making
it the perfect weekend destination and
an idyllic setting for longer retreats. As
part of government plans to improve
the national transportation network,
our sister company, Hassan Allam
Construction, is currently building
the New Cairo-Alamein highway. This
national road project will run in close
proximity to the Swanlake resort and
promises to shorten travel times further