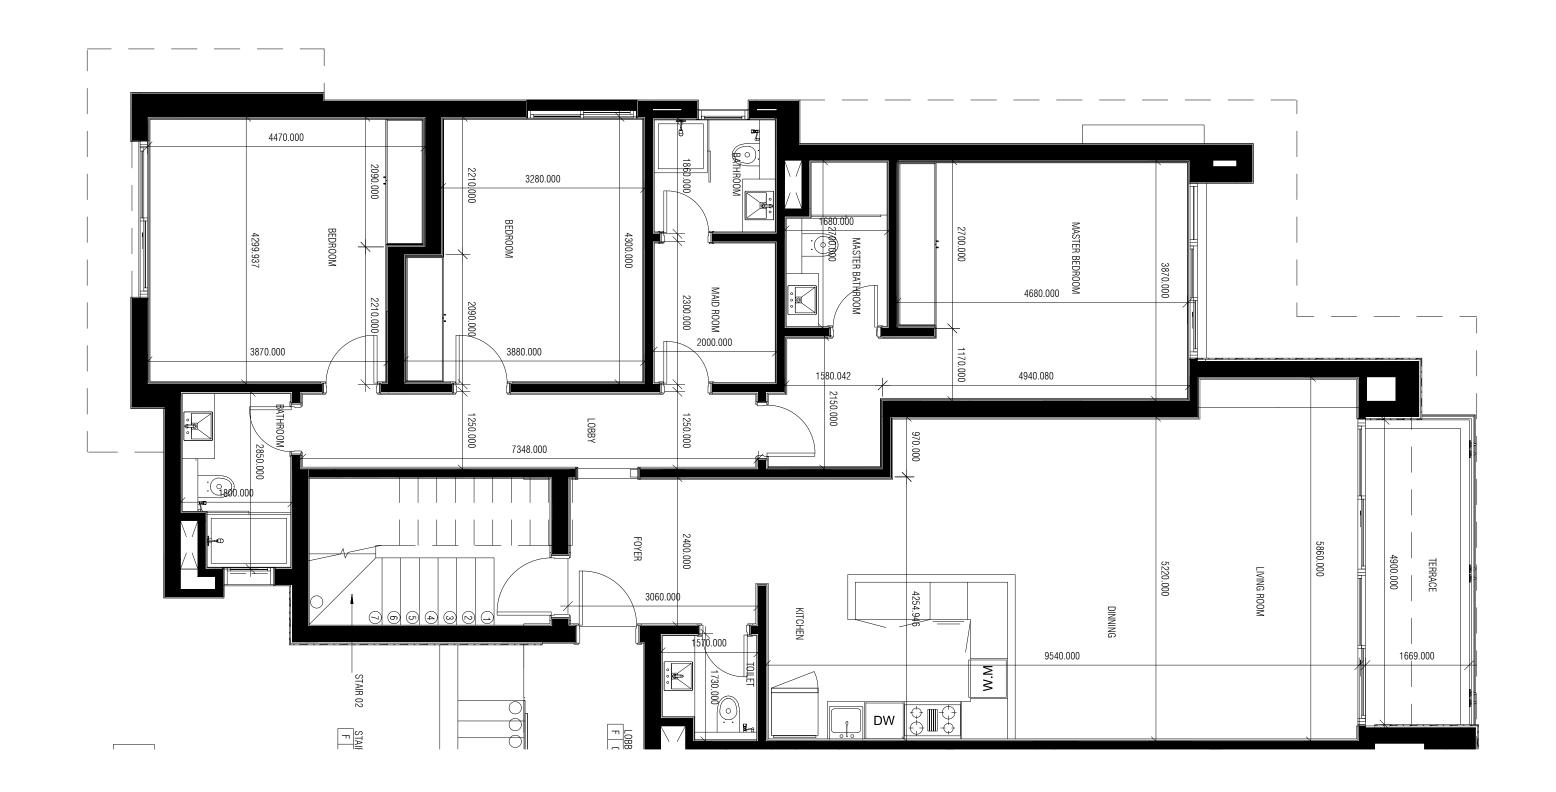

# **Pent House**

SC-Roof:

Chalet S-E-220 BUA 255 m2 Roof 90 m2 Price 6,951,629

| Payment          | Percentage | Amount        |
|------------------|------------|---------------|
| Down Payment     | 10.00%     | EGP 695,163   |
| Intallment 1     | 4.50%      | EGP 312,823   |
| Intallment 2     | 4.50%      | EGP 312,823   |
| Intallment 3     | 4.50%      | EGP 312,823   |
| Intallment 4     | 4.50%      | EGP 312,823   |
| Intallment 5     | 4.50%      | EGP 312,823   |
| Intallment 6     | 4.50%      | EGP 312,823   |
| Intallment 7     | 4.50%      | EGP 312,823   |
| Intallment 8     | 4.50%      | EGP 312,823   |
| Intallment 9     | 4.50%      | EGP 312,823   |
| Intallment 10    | 4.50%      | EGP 312,823   |
| Intallment 11    | 4.50%      | EGP 312,823   |
| Intallment 12    | 4.50%      | EGP 312,823   |
| Intallment 13    | 4.50%      | EGP 312,823   |
| Intallment 14    | 4.50%      | EGP 312,823   |
| Intallment 15    | 4.50%      | EGP 312,823   |
| Intallment 16    | 4.50%      | EGP 312,823   |
| Intallment 17    | 4.50%      | EGP 312,823   |
| Intallment 18    | 4.50%      | EGP 312,823   |
| Intallment 19    | 4.50%      | EGP 312,823   |
| Intallment 20    | 4.50%      | EGP 312,823   |
| Total Unit Price | 100.00%    | EGP 6,951,629 |