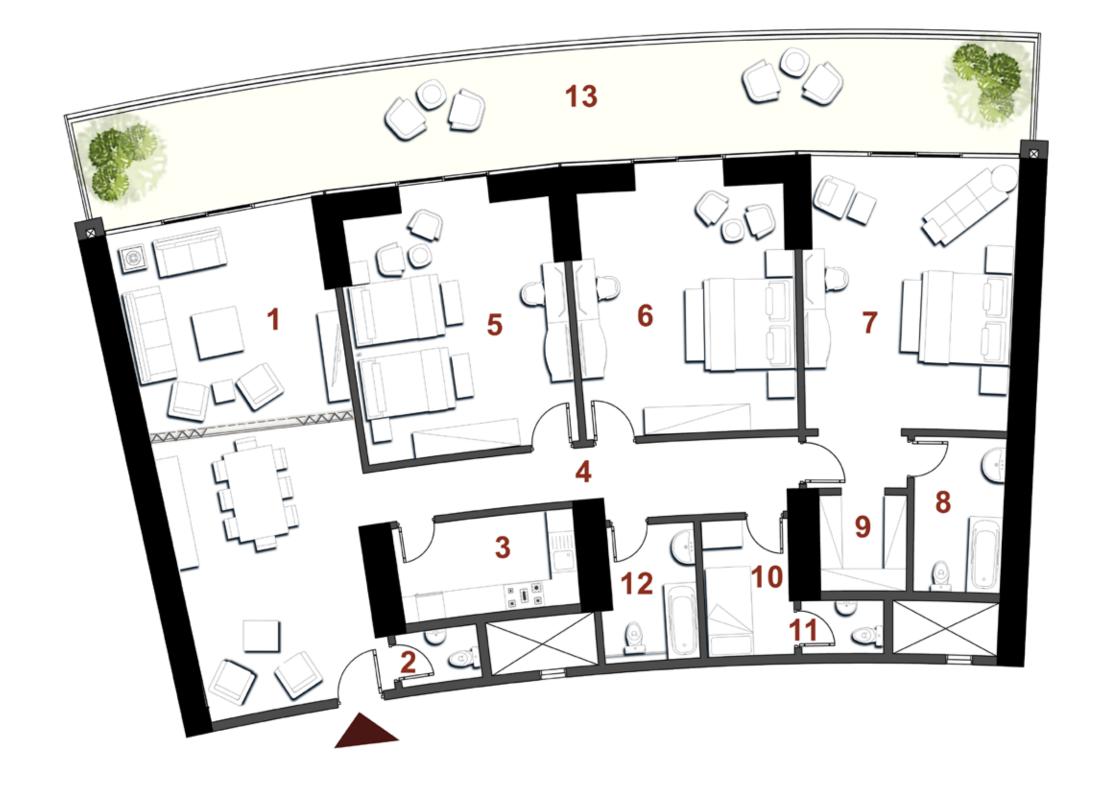

## Area : **210 sqm**

| 01. Reception & Dining  | $11.15 \times 4.60$ |
|-------------------------|---------------------|
| <b>02.</b> Guest Toilet | $1.20 \times 1.70$  |
| 03. Kitchen             | $2.15 \times 4.20$  |
| <b>04.</b> Corridor     | 2.00 × 8.20         |
| <b>05.</b> Bedroom 1    | $6.00 \times 4.95$  |
| <b>06.</b> Bedroom 2    | $4.80 \times 4.75$  |
| 07. Bathroom            | $2.65 \times 2.40$  |
| <b>08.</b> Terrace      | 2.50 × 16.20        |