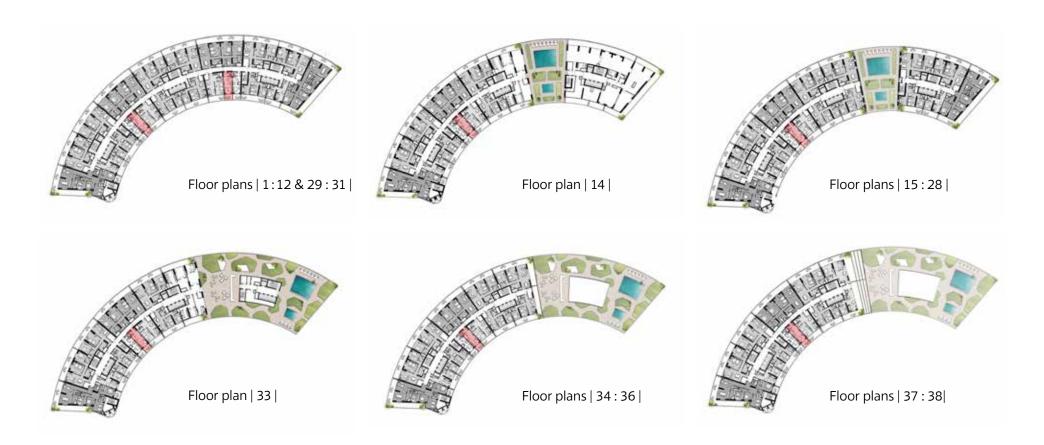

--|-------|
| Borg El Arab International Airport | 89 km |

# Studio

## Area : **49 sqm**

| O1. Entrance                 | 1.70 × 1.65        |
|------------------------------|--------------------|
| <b>02.</b> Bathroom          | $1.70 \times 1.80$ |
| 03. Kitchen                  | 2.20 × 2.50        |
| <b>04.</b> Reception/Bedroom | $7.40 \times 3.80$ |
| <b>05.</b> Terrace           | 2.50 × 3.40        |







# Studio

## Area : **54 sqm**

| O1. Entrance                 | $1.70 \times 1.65$ |
|------------------------------|--------------------|
| <b>02.</b> Bathroom          | 1.70 × 1.65        |
| O3. Kitchen                  | 1.75 × 2.20        |
| <b>04.</b> Reception/Bedroom | 7.40 × 3.80        |
| <b>05.</b> Terrace           | 2.50 × 3.40        |

#### Disclaimer.





Unit 23 & 28

# Studio Area: 71 sqm 01. Entrance 3.70 × 1.95 02. Bathroom 2.20 × 2.15 03. Kitchen 2.30 × 0.70 04. Reception/Bedroom 7.45 × 4.70 05. Terrace 2.45 × 5.25

#### Disclaimer.





# Studio

## Area : **71 sqm**

| O1. Entrance                 | 3.70 × 2.15 |
|------------------------------|-------------|
| <b>02.</b> Bathroom          | 2.15 × 1.90 |
| O3. Kitchen                  | 2.25 × 0.70 |
| <b>04.</b> Reception/Bedroom | 6.85× 4.90  |
| <b>05.</b> Terrace           | 2.50 × 5.15 |

## Disclaimer.





Area : **84 sqm** 

| O1. Entrance           | $1.50 \times 0.80$ |
|------------------------|--------------------|
| <b>02.</b> Kitchen     | 2.80 × 1.80        |
| 03. Reception & Dining | 6.00 × 3.70        |
| <b>04.</b> Bedroom     | 4.00 × 3.60        |
| <b>05.</b>