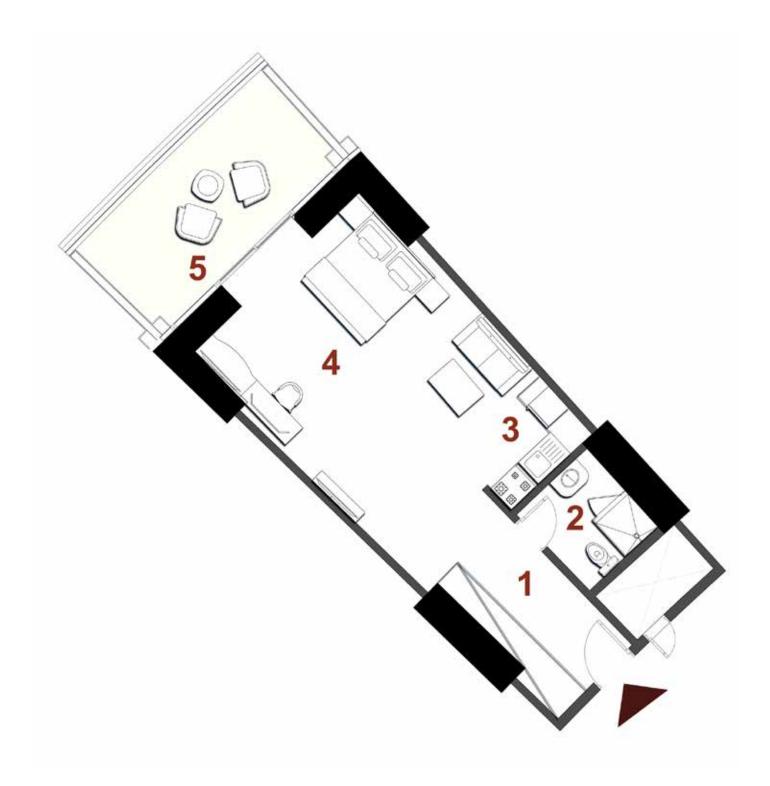

# Studio

## Area : **54 sqm**

| O1. Entrance                 | $1.70 \times 1.65$ |
|------------------------------|--------------------|
| <b>02.</b> Bathroom          | 1.70 × 1.65        |
| O3. Kitchen                  | 1.75 × 2.20        |
| <b>04.</b> Reception/Bedroom | 7.40 × 3.80        |
| <b>05.</b> Terrace           | 2.50 × 3.40        |

#### Disclaimer.

Unit 23 & 28