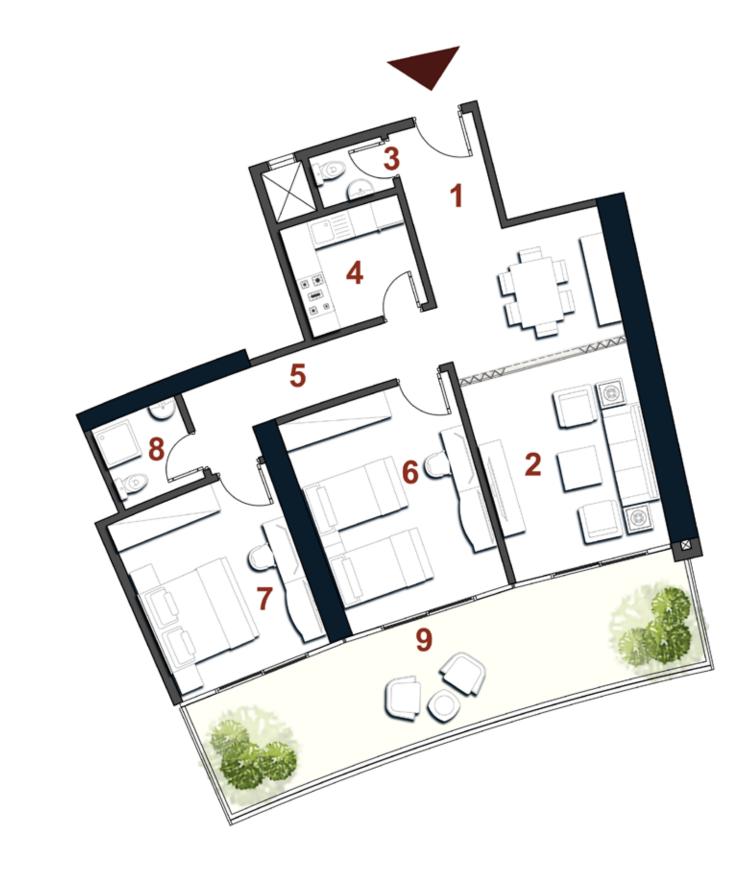

## Area: **309 sqm**

| 01. Reception & Dinning            | $11.25 \times 4.95$ |
|------------------------------------|---------------------|
| <b>02.</b> Guest Toilet            | $1.20 \times 1.85$  |
| 03. Kitchen                        | $2.15 \times 4.00$  |
| <b>04.</b> Corridor                | $1.15 \times 9.60$  |
| <b>05.</b> Bedroom 1               | 5.50 × 4.95         |
| <b>06.</b> Bedroom 2               | 5.50 × 4.95         |
| <b>07.</b> Master Bedroom          | $6.10 \times 4.70$  |
| <b>08.</b> Master Bedroom Bathroom | $3.50 \times 1.95$  |
| <b>09.</b> Master Bedroom Dressing | $2.15 \times 1.95$  |
| 10. Nanny's Bedroom                | $3.00 \times 1.95$  |
| 11. Nanny's Bathroom               | $1.85 \times 1.20$  |
| 12. Bathroom                       | $3.00 \times 1.95$  |
| 13. Terrace                        | 2.50 × 21.65        |