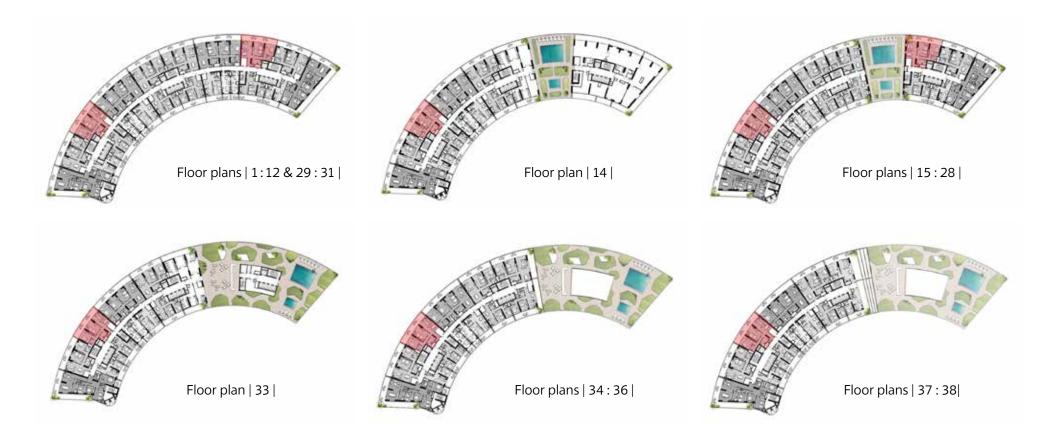

## Area : **210 sqm**

| 01. Reception & Dining  | $11.15 \times 4.60$ |
|-------------------------|---------------------|
| <b>02.</b> Guest Toilet | $1.20 \times 1.70$  |
| 03. Kitchen             | $2.15 \times 4.20$  |
| <b>04.</b> Corridor     | 2.00 × 8.20         |
| <b>05.</b> Bedroom 1    | $6.00 \times 4.95$  |
| <b>06.</b> Bedroom 2    | $4.80 \times 4.75$  |
| 07. Bathroom            | $2.65 \times 2.40$  |
| <b>08.</b> Terrace      | 2.50 × 16.20        |

#### Disclaimer.