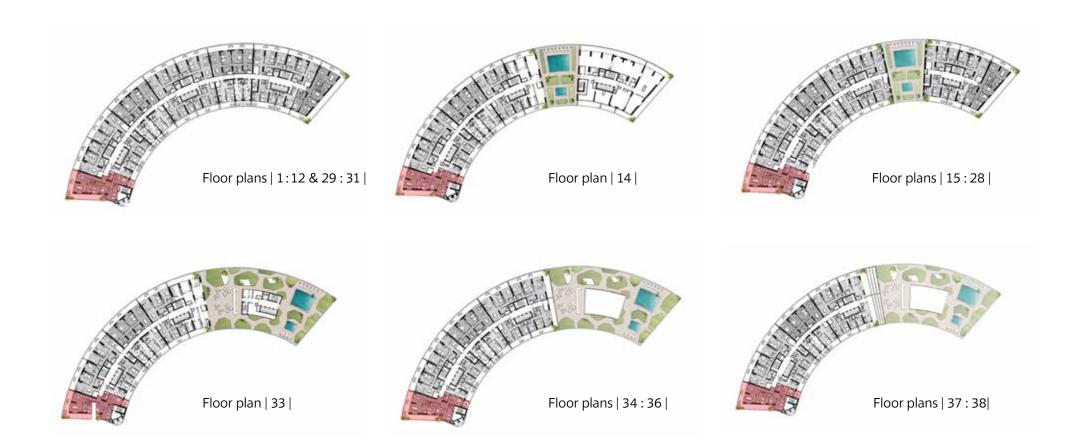

n             | $4.40 \times 2.40$  |
| <b>06.</b> Nanny's Bedroom     | $1.20 \times 1.80$  |
| <b>07.</b> Nanny's Bathroom    | $1.70 \times 1.00$  |
| <b>08.</b> Corridor            | 2.60 × 3.60         |
| <b>09.</b> Bedroom 1           | 3.80 × 3.80         |
| 10. Bathroom 1                 | $1.70 \times 1.80$  |
| 11. Bedroom 2                  | 4.00 × 3.90         |
| 12. Bedroom 3                  | 4.60 × 4.10         |
| 13. Bathroom 2                 | $2.50 \times 2.00$  |
| 14. Master Bedroom             | 3.60 × 5.00         |
| 15. Master Bedroom Bathroom    | 2.60 × 1.90         |
| 16. Terrace 1                  | $3.20 \times 2.50$  |
| <b>17.</b> Terrace 2           | $10.00 \times 2.50$ |
|                                | $2.50 \times 11.00$ |

#### Disclaimer.





# 4 Bedrooms

Area : **387 sqm** 

| <b>01.</b> Entrance            | $1.50 \times 1.70$  |
|--------------------------------|---------------------|
| <b>02.</b> Guest Toilet        | $1.60 \times 1.50$  |
| O3. Corridor                   | 13.0 × 1.60         |
| <b>04.</b> Reception & Dinning | 4.10 × 9.00         |
| <b>05.</b> Lobby               | $1.20 \times 2.70$  |
| <b>06.</b> Kitchen             | $3.30 \times 3.60$  |
| <b>07.</b> Nanny's Bedroom     | $2.00 \times 1.60$  |
| <b>08.</b> Nanny's Bathroom    | $1.60 \times 1.00$  |
| <b>09.</b> Bedroom 1           | 3.80 × 5.00         |
| 10. Bathroom 1                 | $1.80 \times 2.40$  |
| 11. Bedroom 2                  | 4.00 × 3.80         |
| 12. Bedroom 3                  | $4.70 \times 4.60$  |
| 13. Master Bedroom