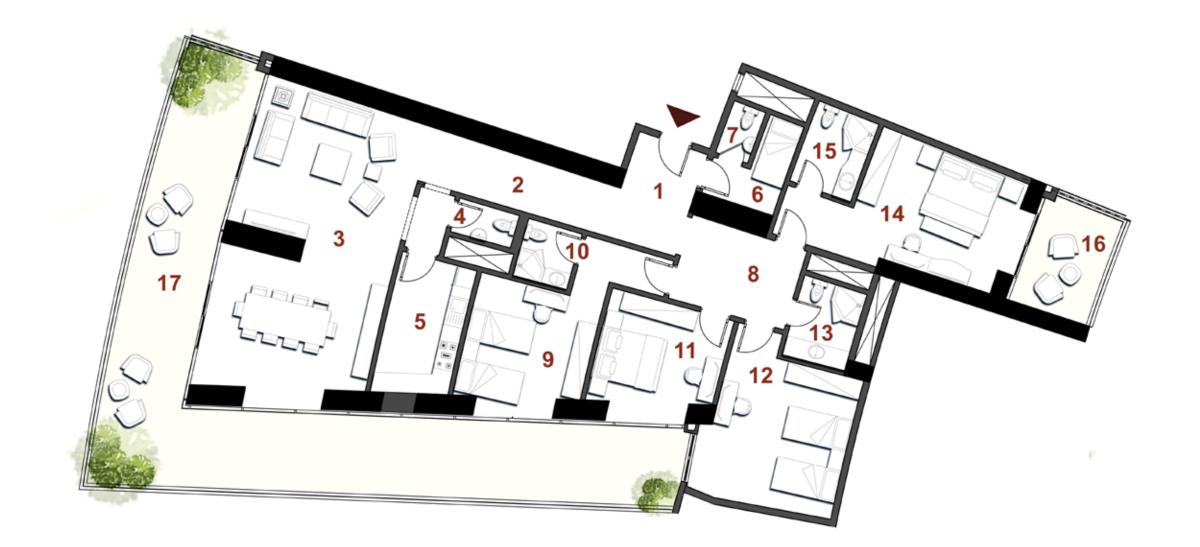

# 4 Bedrooms

Area : **387 sqm** 

| <b>01.</b> Entrance            | $1.50 \times 1.70$  |
|--------------------------------|---------------------|
| <b>02.</b> Guest Toilet        | $1.60 \times 1.50$  |
| O3. Corridor                   | 13.0 × 1.60         |
| <b>04.</b> Reception & Dinning | 4.10 × 9.00         |
| <b>05.</b> Lobby               | $1.20 \times 2.70$  |
| <b>06.</b> Kitchen             | $3.30 \times 3.60$  |
| <b>07.</b> Nanny's Bedroom     | $2.00 \times 1.60$  |
| <b>08.</b> Nanny's Bathroom    | $1.60 \times 1.00$  |
| <b>09.</b> Bedroom 1           | 3.80 × 5.00         |
| 10. Bathroom 1                 | $1.80 \times 2.40$  |
| 11. Bedroom 2                  | 4.00 × 3.80         |
| 12. Bedroom 3                  | $4.70 \times 4.60$  |
| 13. Master Bedroom             | $6.00 \times 4.00$  |
| 14. Master Bedroom Bathroom    | 2.60 × 2.00         |
| 15 Bathroom 2                  | 3.60 × 2.00         |
| 16. Terrace                    | $2.50 \times 10.50$ |
|                                | 22.00 × 2.50        |
|                                | $2.50 \times 11.00$ |
|                                |                     |