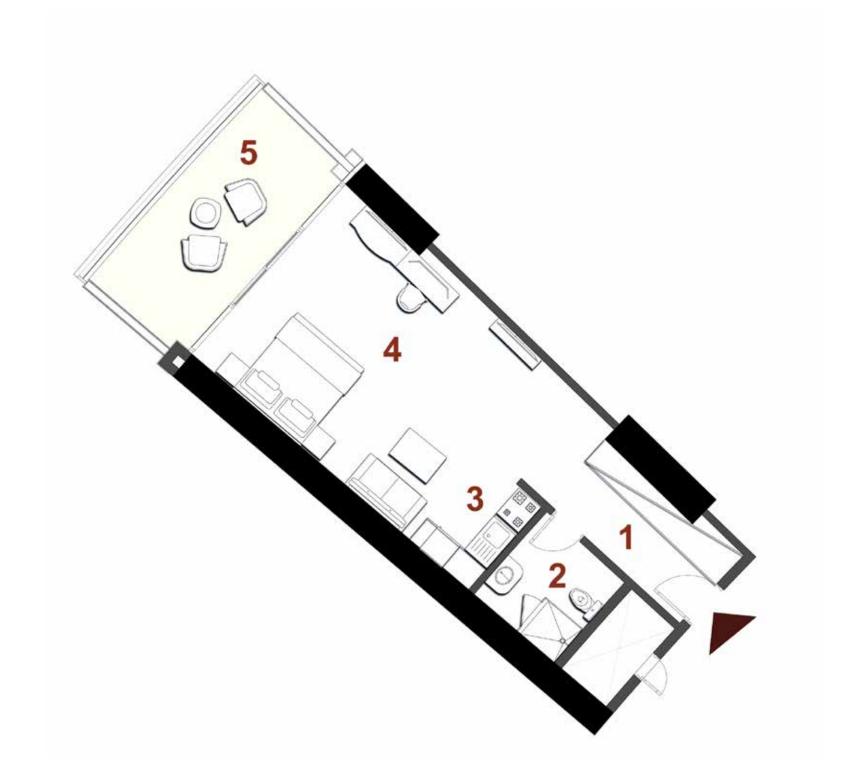

# Studio

## Area : **49 sqm**

| O1. Entrance                 | 1.70 × 1.65        |
|------------------------------|--------------------|
| <b>02.</b> Bathroom          | $1.70 \times 1.80$ |
| 03. Kitchen                  | 2.20 × 2.50        |
| <b>04.</b> Reception/Bedroom | $7.40 \times 3.80$ |
| <b>05.</b> Terrace           | 2.50 × 3.40        |