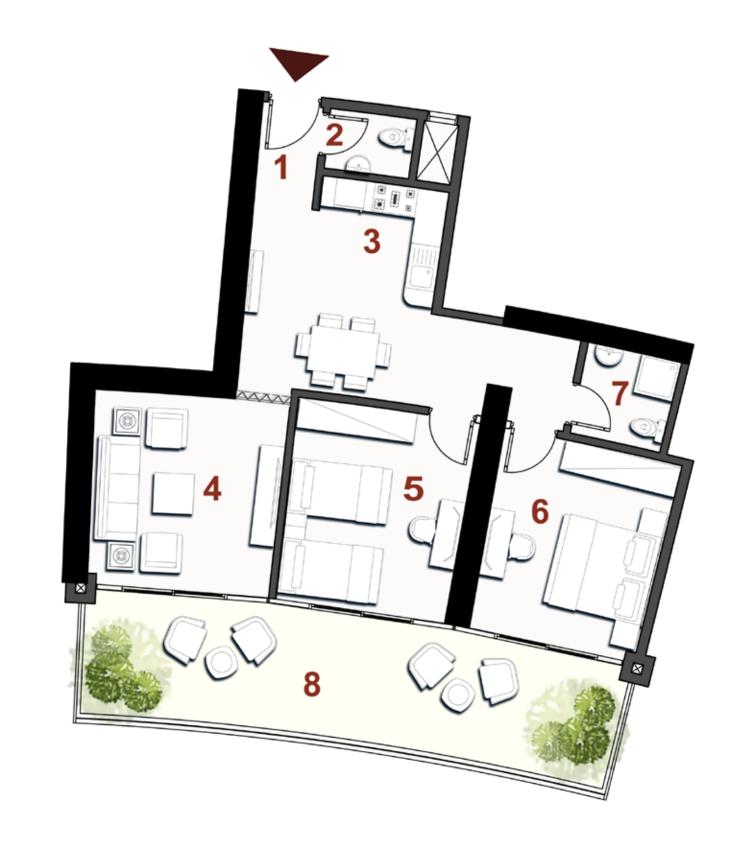

## Area : **210 sqm**

| 01. Reception & Dining  | $11.15 \times 4.60$ |
|-------------------------|---------------------|
| <b>02.</b> Guest Toilet | $1.20 \times 1.70$  |
| 03. Kitchen             | $2.15 \times 4.20$  |
| <b>04.</b> Corridor     | 2.00 × 8.20         |
| <b>05.</b> Bedroom 1    | $6.00 \times 4.95$  |
| <b>06.</b> Bedroom 2    | $4.80 \times 4.75$  |
| 07. Bathroom            | $2.65 \times 2.40$  |
| <b>08.</b> Terrace      | 2.50 × 16.20        |