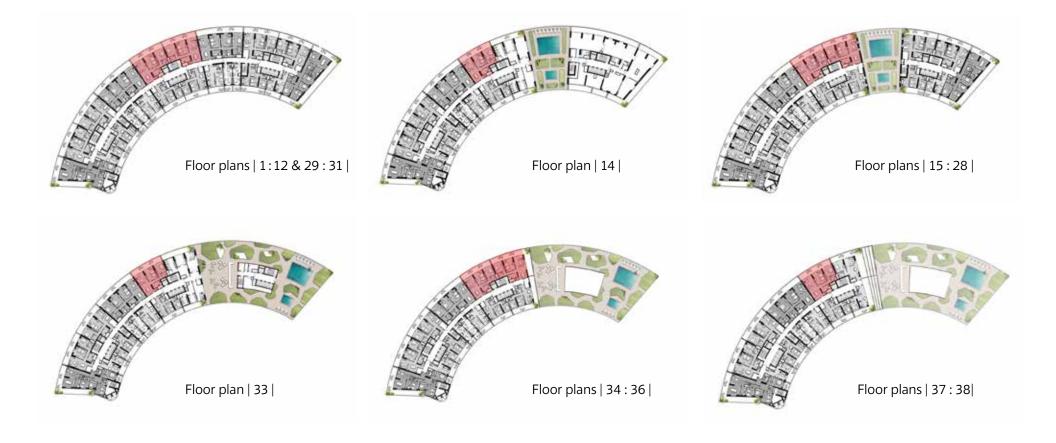

tchen      | $4.15 \times 4.20$  |
| <b>05.</b> Corridor     | $1.25 \times 6.70$  |
| <b>06.</b> Bedroom 1    | 5.45 × 4.90         |
| 07. Bedroom 2           | $4.75 \times 4.20$  |
| <b>08.</b> Bathroom     | $2.65 \times 2.40$  |
| <b>09.</b> Terrace      | $2.50 \times 16.00$ |

#### Disclaimer.



## Area : **210 sqm**

| 01. Reception & Dining  | $11.15 \times 4.60$ |
|-------------------------|---------------------|
| <b>02.</b> Guest Toilet | $1.20 \times 1.70$  |
| 03. Kitchen             | $2.15 \times 4.20$  |
| <b>04.</b> Corridor     | 2.00 × 8.20         |
| <b>05.</b> Bedroom 1    | $6.00 \times 4.95$  |
| <b>06.</b> Bedroom 2    | $4.80 \times 4.75$  |
| 07. Bathroom            | $2.65 \times 2.40$  |
| <b>08.</b> Terrace      | 2.50 × 16.20        |

#### Disclaimer.





## Area: **309 sqm**

| 01. Reception & Dinning            | $11.25 \times 4.95$ |
|------------------------------------|---------------------|
| <b>02.</b> Guest Toilet            | $1.20 \times 1.85$  |
| 03. Kitchen                        | $2.15 \times 4.00$  |
| <b>04.</b> Corridor                | $1.15 \times 9.60$  |
| <b>05.</b> Bedroom 1               | 5.50 × 4.95         |
| <b>06.</b> Bedroom 2               | 5.50 × 4.95         |
| <b>07.</b> Master Bedroom          | $6.10 \times 4.70$  |
| <b>08.</b> Master Bedroom Bathroom | $3.50 \times 1.95$  |
| <b>09.</b> Master Bedroom Dressing | $2.15 \times 1.95$  |
| 10. Nanny's Bedroom                | $3.00 \times 1.95$  |
| 11. Nanny's Bathroom               | $1.85 \times 1.20$  |
| 12. Bathroom                       | $3.00