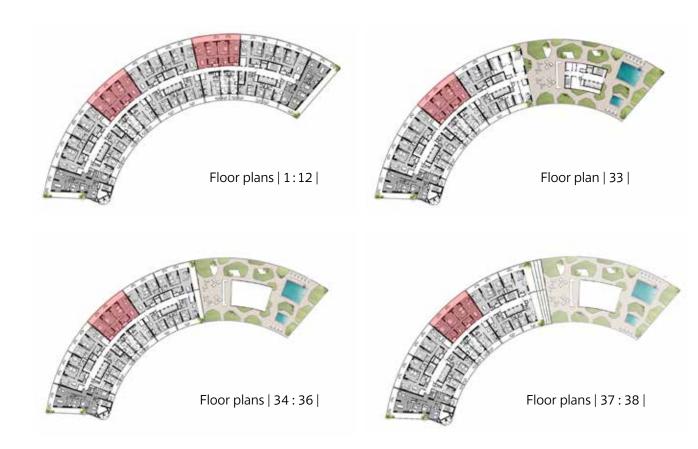

-----------------------|---------------------|
| <b>02.</b> Guest Toilet            | $1.20 \times 1.85$  |
| 03. Kitchen                        | $2.15 \times 4.00$  |
| <b>04.</b> Corridor                | $1.15 \times 9.60$  |
| <b>05.</b> Bedroom 1               | 5.50 × 4.95         |
| <b>06.</b> Bedroom 2               | 5.50 × 4.95         |
| <b>07.</b> Master Bedroom          | $6.10 \times 4.70$  |
| <b>08.</b> Master Bedroom Bathroom | $3.50 \times 1.95$  |
| <b>09.</b> Master Bedroom Dressing | $2.15 \times 1.95$  |
| 10. Nanny's Bedroom                | $3.00 \times 1.95$  |
| 11. Nanny's Bathroom               | $1.85 \times 1.20$  |
| 12. Bathroom                       | $3.00 \times 1.95$  |
| 13. Terrace                        | 2.50 × 21.65        |

#### Disclaimer.





# 4 Bedrooms

## Area : **331 sqm**

| O1. Entrance                   | $2.50 \times 2.00$  |
|--------------------------------|---------------------|
| <b>02.</b> Corridor            | 2.00 × 8.20         |
| <b>03.</b> Reception / Dinning | 9.00 × 5.50         |
| <b>04.</b> Guest Toilet        | $1.00 \times 1.90$  |
| <b>05.</b> Kitchen             | $4.40 \times 2.40$  |
| <b>06.</b> Nanny's Bedroom     | $1.20 \times 1.80$  |
| <b>07.</b> Nanny's Bathroom    | $1.70 \times 1.00$  |
| <b>08.</b> Corridor            | 2.60 × 3.60         |
| <b>09.</b> Bedroom 1           | 3.80 × 3.80         |
| 10. Bathroom 1                 | $1.70 \times 1.80$  |
| 11. Bedroom 2                  | 4.00 × 3.90         |
| 12. Bedroom 3                  | 4.60 × 4.10         |
| 13. Bathroom 2