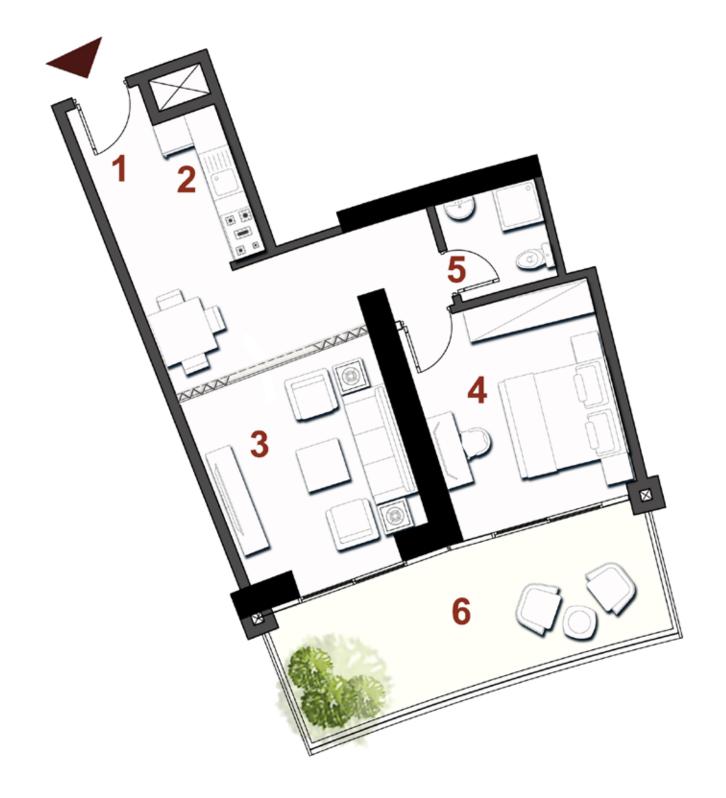

## Area : **129 sqm**

| O1. Entrance           | $2.15 \times 2.10$  |
|------------------------|---------------------|
| <b>02.</b> Kitchen     | 2.55 × 2.15         |
| 03. Reception & Dining | 7.40 × 5.20         |
| <b>04.</b> Corridor    | 2.40 × 1.50         |
| <b>05.</b> Bedroom     | $4.85 \times 4.75$  |
| <b>06.</b> Bathroom    | $2.55 \times 2.40$  |
| <b>07.</b> Terrace     | $10.00 \times 2.50$ |

Unit 25 & 26