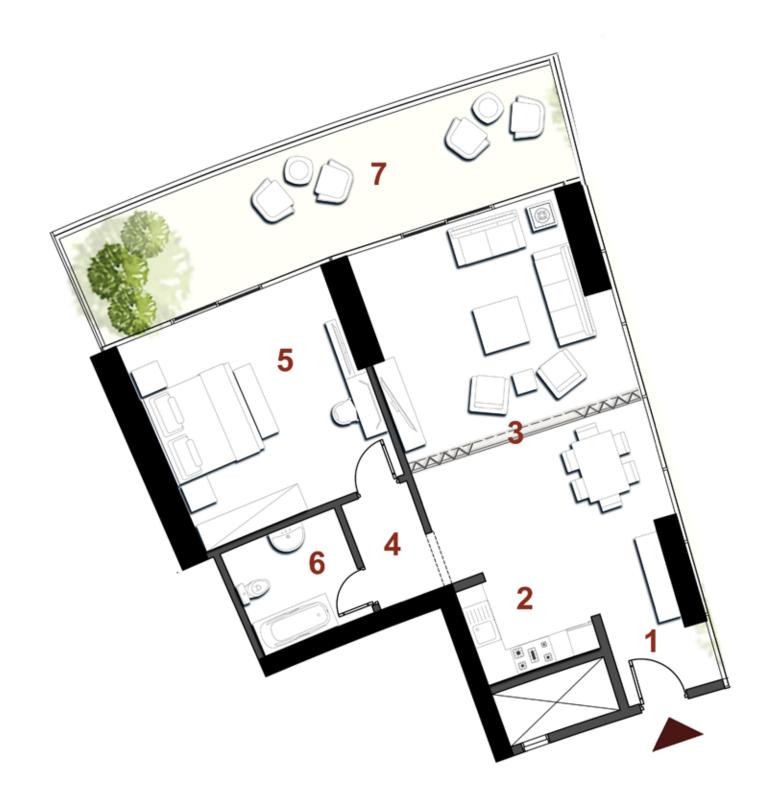

## Disclaimer.

Area : **194 sqm** 

| 01. Entrance            | $3.70 \times 1.40$ |
|-------------------------|--------------------|
| <b>02.</b> Guest Toilet | $1.20 \times 1.70$ |
| 03. Reception & Dining  | $7.45 \times 4.60$ |
| <b>04.</b> Kitchen      | $2.15 \times 4.20$ |
| <b>05.</b> Corridor     | $1.15 \times 6.70$ |
| <b>06.</b> Bedroom 1    | $6.15 \times 4.80$ |
| <b>07.</b> Bedroom 2    | 4.80 × 4.60        |
| <b>08.</b> Bathroom     | $2.65 \times 2.40$ |
| <b>09.</b> Terrace      | 2.50 × 16.00       |