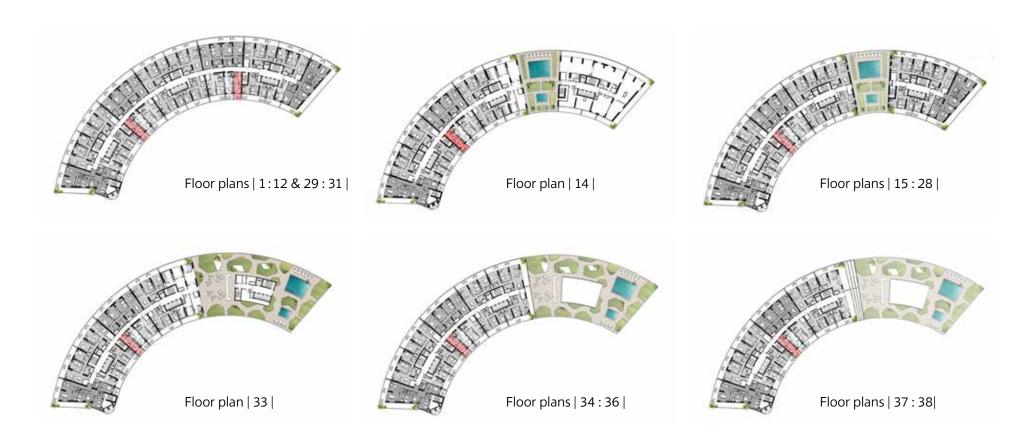

l estate holdings under their management that span a range of investments across all asset classes including residential, hospitality, retail, office and education.



## Disclaimer.





| Cairo         | 261 km |
|---------------|--------|
| Alexandria    | 107 km |
| Marsa Matrouh | 184 km |

| Alamein International Airport      | 54 km |
|------------------------------------|-------|
| Borg El Arab International Airport | 89 km |

# Studio

## Area : **49 sqm**

| O1. Entrance                 | 1.70 × 1.65        |
|------------------------------|--------------------|
| <b>02.</b> Bathroom          | $1.70 \times 1.80$ |
| 03. Kitchen                  | 2.20 × 2.50        |
| <b>04.</b> Reception/Bedroom | $7.40 \times 3.80$ |
| <b>05.</b> Terrace           | 2.50 × 3.40        |







# Studio

## Area : **54 sqm**

| O1. Entrance                 | $1.70 \times 1.65$ |
|------------------------------|--------------------|
| <b>02.</b> Bathroom          | 1.70 × 1.65        |
| O3. Kitchen                  | 1.75 × 2.20        |
| <b>04.</b> Reception/Bedroom | 7.40 × 3.80        |
| <b>05.</b> Terrace           | 2.50 × 3.40        |

#### Disclaimer.





Unit 23 & 28

# Studio Area: 71 sqm 01. Entrance 3.70 × 1.95 02. Bathroom 2.20 × 2.15 03. Kitchen 2.30 × 0.70 04. Reception/Bedroom 7.45 × 4.70 05. Terrace 2.45 × 5.25

#### Disclaimer.





# Studio

## Area : **71 sqm**

| O1. Entrance                 | 3.70 × 2.15 |
|------------------------------|-------------|
| <b>02.</b> Bathroom          | 2.15 × 1.90 |
| O3. Kitchen                  | 2.25 × 0.70 |
| <b>04.