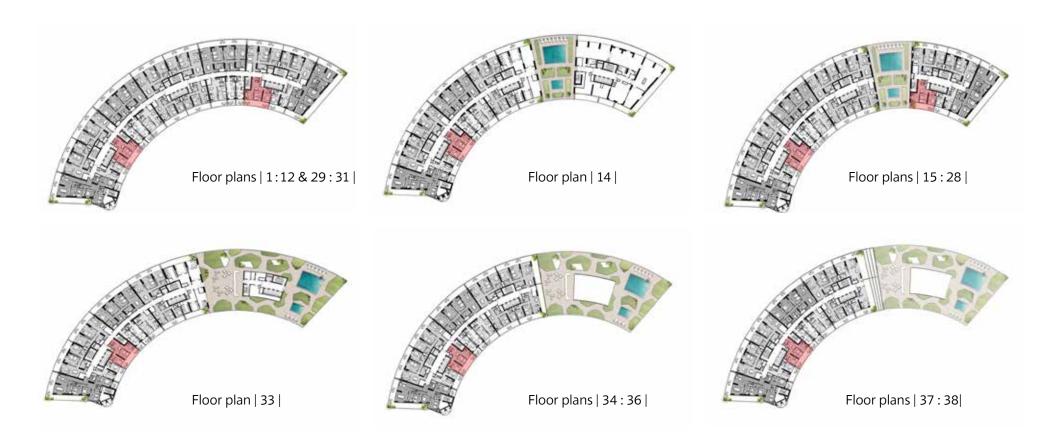

------------|---------------------|
| <b>02.</b> Kitchen     | $3.55 \times 2.35$  |
| O3. Lobby              | $1.15 \times 2.70$  |
| <b>04.</b> Bedroom     | 5.50 × 4.65         |
| <b>05.</b> Bathroom    | $3.50 \times 1.75$  |
| <b>06.</b> Terrace     | 2.50 × 10.75        |

#### Disclaimer.







## Area : **121 sqm**

| O1. Entrance            | 5.95 × 1.20         |
|-------------------------|---------------------|
| <b>02.</b> Guest Toilet | $1.20 \times 1.70$  |
| <b>03.</b> Kitchen      | $2.45 \times 2.55$  |
| <b>04.</b> Reception    | 3.90 × 3.90         |
| <b>05.</b> Bedroom 1    | $4.10 \times 3.50$  |
| <b>06.</b> Bedroom 2    | $4.10 \times 3.50$  |
| <b>07.</b> Bathroom     | $1.90 \times 1.90$  |
| <b>08.</b> Terrace      | $2.50 \times 10.00$ |

#### Disclaimer.





## Area : **136 sqm**

| O1. Entrance            | $2.55 \times 1.80$ |
|-------------------------|--------------------|
| 02. Reception & Dining  | $7.35 \times 3.65$ |
| <b>03.</b> Guest Toilet | $1.20 \times 1.60$ |
| <b>04.</b> Kitchen      | $2.60 \times 2.40$ |
| <b>05.</b> Corridor     | $1.20 \times 5.70$ |
| <b>06.</b> Bedroom 1    | $4.75 \times 3.75$ |
| <b>07.</b> Bedroom 2    | 4.00 × 3.60        |
| <b>08.</b> Bathroom     | 1.90 × 1.85        |
| <b>09.</b> Terrace      | 2.50 × 10.55       |

## Disclaimer.





Area : **194 sqm** 

| 01. Entrance            | $3.70 \times 1.40$ |
|-------------------------|--------------------|
| <b>02.</b> Guest Toilet | $1.20 \times 1.70$ |
| 03. Reception & Dining  | $7.45 \times 4.60$ |
| <b>04.</b> Kitchen      | $2.15 \times 4.20$