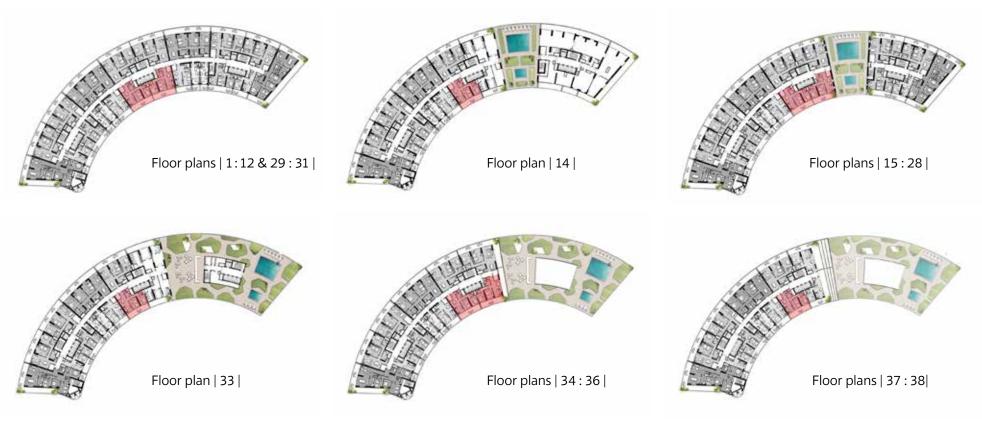

04.</b> Reception    | 3.90 × 3.90         |
| <b>05.</b> Bedroom 1    | $4.10 \times 3.50$  |
| <b>06.</b> Bedroom 2    | $4.10 \times 3.50$  |
| <b>07.</b> Bathroom     | $1.90 \times 1.90$  |
| <b>08.</b> Terrace      | $2.50 \times 10.00$ |

#### Disclaimer.





## Area : **136 sqm**

| O1. Entrance            | $2.55 \times 1.80$ |
|-------------------------|--------------------|
| 02. Reception & Dining  | $7.35 \times 3.65$ |
| <b>03.</b> Guest Toilet | $1.20 \times 1.60$ |
| <b>04.</b> Kitchen      | $2.60 \times 2.40$ |
| <b>05.</b> Corridor     | $1.20 \times 5.70$ |
| <b>06.</b> Bedroom 1    | $4.75 \times 3.75$ |
| <b>07.</b> Bedroom 2    | 4.00 × 3.60        |
| <b>08.</b> Bathroom     | 1.90 × 1.85        |
| <b>09.</b> Terrace      | 2.50 × 10.55       |

## Disclaimer.





Area : **194 sqm** 

| 01. Entrance            | $3.70 \times 1.40$ |
|-------------------------|--------------------|
| <b>02.</b> Guest Toilet | $1.20 \times 1.70$ |
| 03. Reception & Dining  | $7.45 \times 4.60$ |
| <b>04.</b> Kitchen      | $2.15 \times 4.20$ |
| <b>05.</b> Corridor     | $1.15 \times 6.70$ |
| <b>06.</b> Bedroom 1    | $6.15 \times 4.80$ |
| <b>07.</b> Bedroom 2    | 4.80 × 4.60        |
| <b>08.</b> Bathroom     | $2.65 \times 2.40$ |
| <b>09.</b> Terrace      | 2.50 × 16.00       |

## Disclaimer.





## Area : **198 sqm**

| O1. Entrance            | $2.45 \times 1.20$  |
|-------------------------|---------------------|
| <b>02.</b> Guest Toilet | $1.20 \times 1.70$  |
| 03. Reception & Dining  | 8.65 × 4.65         |
| <b>04.</b> Kitchen      | $4.15 \times 4.