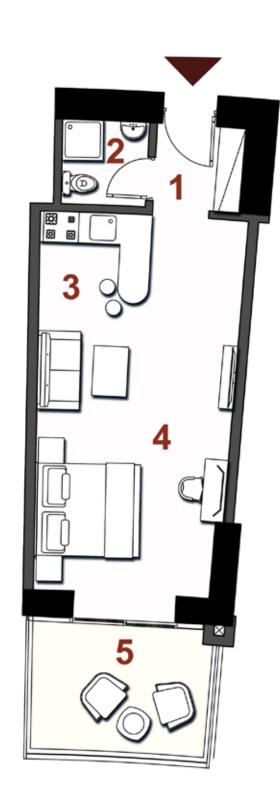

# Studio

## Area : **54 sqm**

| O1. Entrance                 | $1.70 \times 1.65$ |
|------------------------------|--------------------|
| <b>02.</b> Bathroom          | 1.70 × 1.65        |
| O3. Kitchen                  | 1.75 × 2.20        |
| <b>04.</b> Reception/Bedroom | 7.40 × 3.80        |
| <b>05.</b> Terrace           | 2.50 × 3.40        |

#### Disclaimer.

Unit 23 & 28