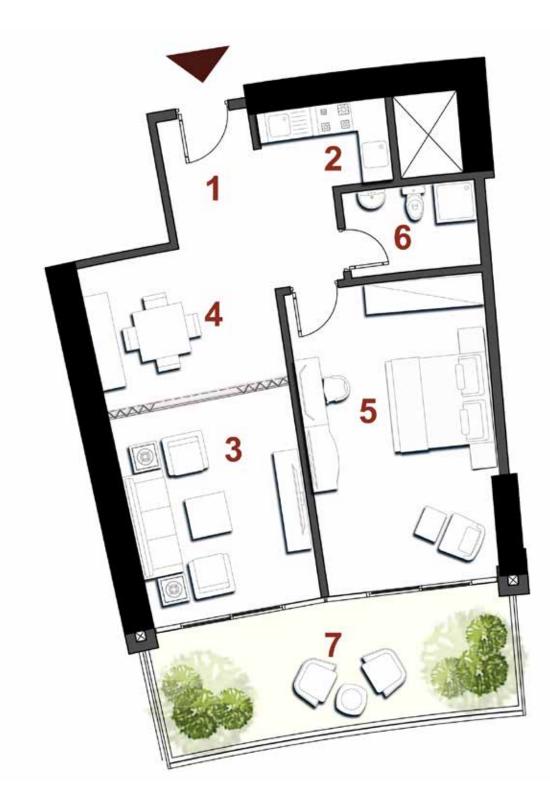

## Disclaimer.

Area : **84 sqm** 

| O1. Entrance           | $1.50 \times 0.80$ |
|------------------------|--------------------|
| <b>02.</b> Kitchen     | 2.80 × 1.80        |
| 03. Reception & Dining | 6.00 × 3.70        |
| <b>04.</b> Bedroom     | 4.00 × 3.60        |
| <b>05.</b> Bathroom    | 1.90 × 1.80        |
| <b>06.</b> Terrace     | 2.50 × 6.80        |