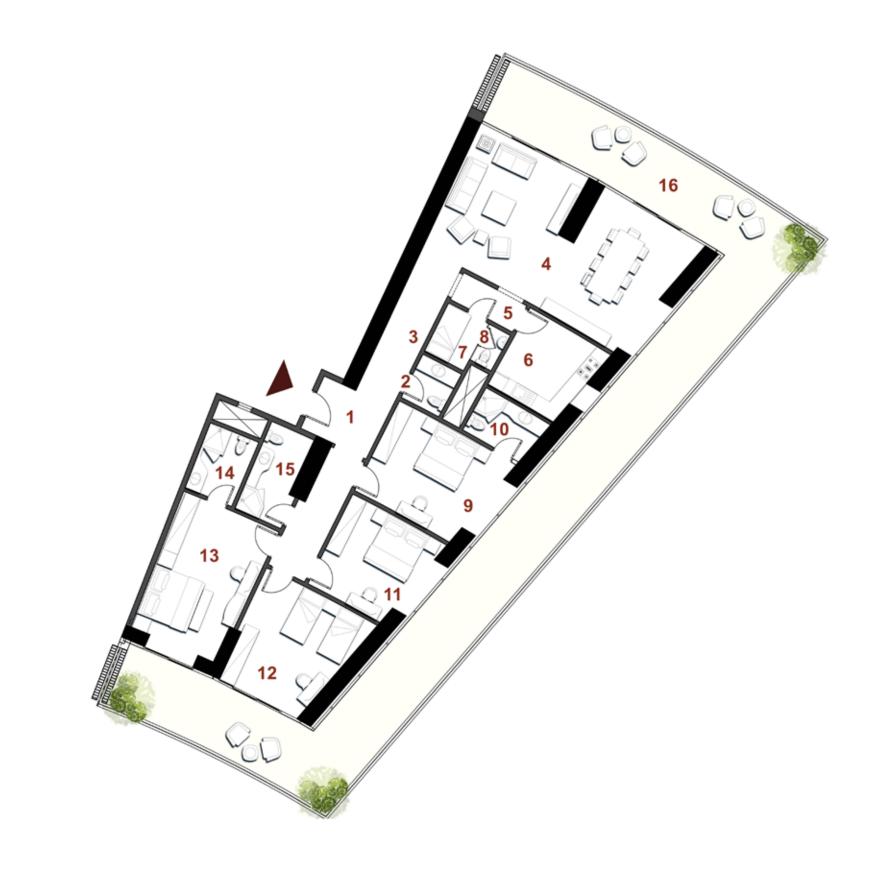

## Area : **331 sqm**

| O1. Entrance                   | $2.50 \times 2.00$  |
|--------------------------------|---------------------|
| <b>02.</b> Corridor            | 2.00 × 8.20         |
| <b>03.</b> Reception / Dinning | 9.00 × 5.50         |
| <b>04.</b> Guest Toilet        | $1.00 \times 1.90$  |
| <b>05.</b> Kitchen             | $4.40 \times 2.40$  |
| <b>06.</b> Nanny's Bedroom     | $1.20 \times 1.80$  |
| <b>07.</b> Nanny's Bathroom    | $1.70 \times 1.00$  |
| <b>08.</b> Corridor            | 2.60 × 3.60         |
| <b>09.</b> Bedroom 1           | 3.80 × 3.80         |
| 10. Bathroom 1                 | $1.70 \times 1.80$  |
| 11. Bedroom 2                  | 4.00 × 3.90         |
| 12. Bedroom 3                  | 4.60 × 4.10         |
| 13. Bathroom 2                 | $2.50 \times 2.00$  |
| 14. Master Bedroom             | 3.60 × 5.00         |
| 15. Master Bedroom Bathroom    | 2.60 × 1.90         |
| 16. Terrace 1                  | $3.20 \times 2.50$  |
| <b>17.</b> Terrace 2           | $10.00 \times 2.50$ |
|                                | $2.50 \times 11.00$ |