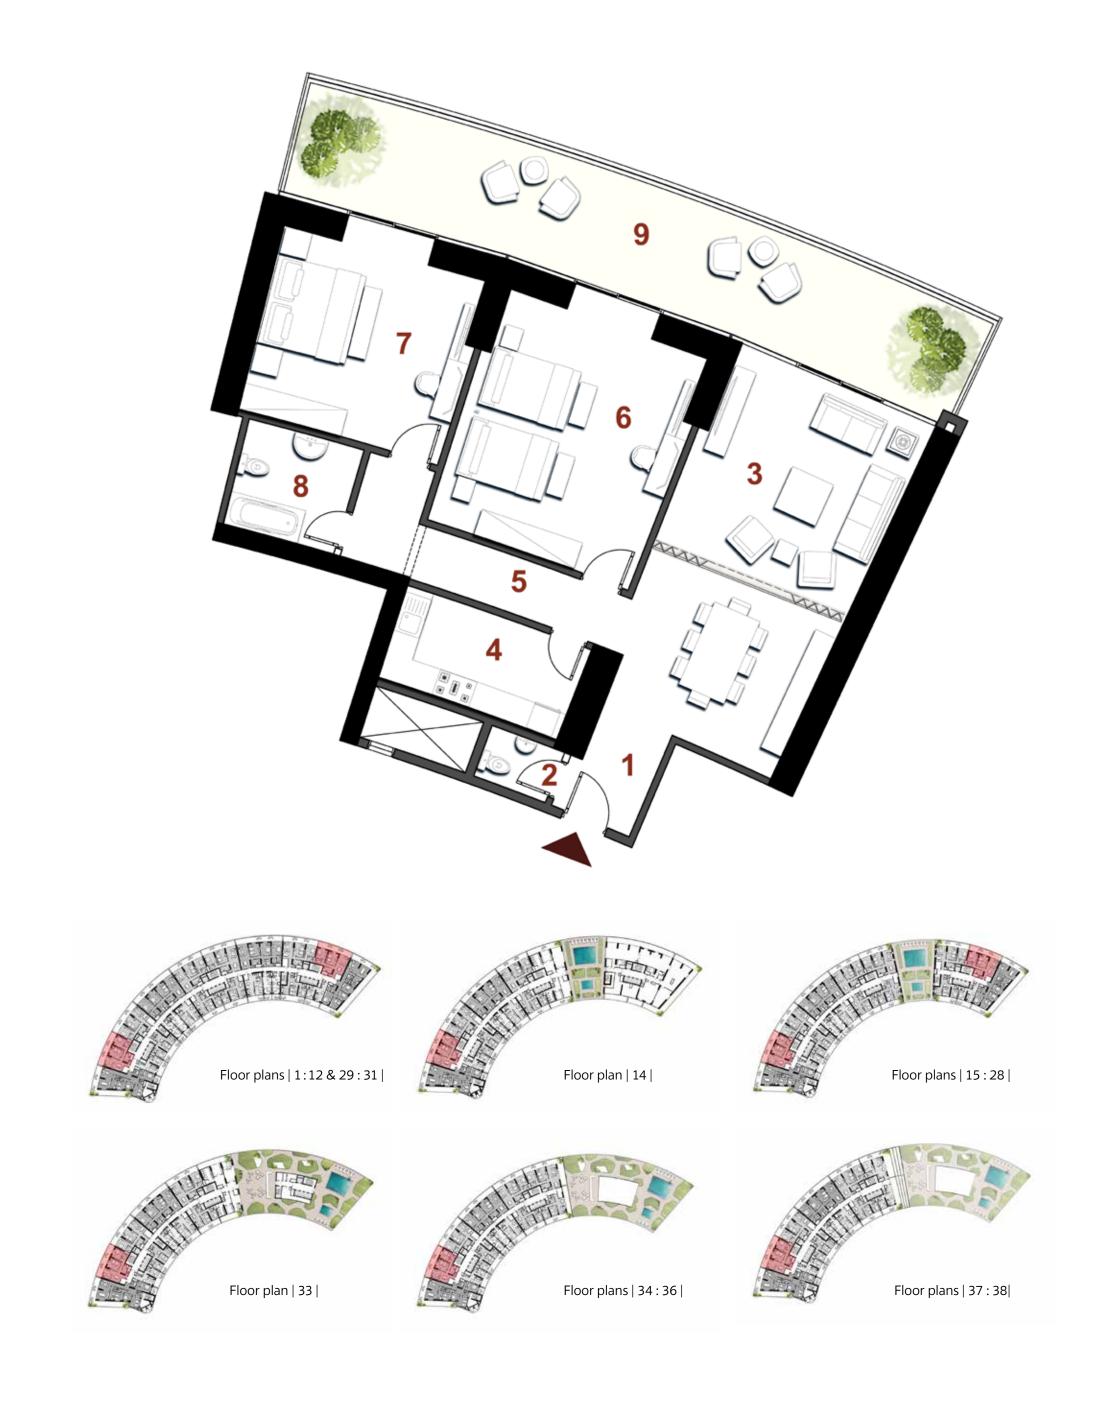

## Area: **309 sqm**

| 01. Reception & Dinning            | $11.25 \times 4.95$ |
|------------------------------------|---------------------|
| <b>02.</b> Guest Toilet            | $1.20 \times 1.85$  |
| 03. Kitchen                        | $2.15 \times 4.00$  |
| <b>04.</b> Corridor                | $1.15 \times 9.60$  |
| <b>05.</b> Bedroom 1               | 5.50 × 4.95         |
| <b>06.</b> Bedroom 2               | 5.50 × 4.95         |
| <b>07.</b> Master Bedroom          | $6.10 \times 4.70$  |
| <b>08.</b> Master Bedroom Bathroom | $3.50 \times 1.95$  |
| <b>09.</b> Master Bedroom Dressing | $2.15 \times 1.95$  |
| 10. Nanny's Bedroom                | $3.00 \times 1.95$  |
| 11. Nanny's Bathroom               | $1.85 \times 1.20$  |
| 12. Bathroom                       | $3.00 \times 1.95$  |
| 13. Terrace                        | 2.50 × 21.65        |

#### Disclaimer.