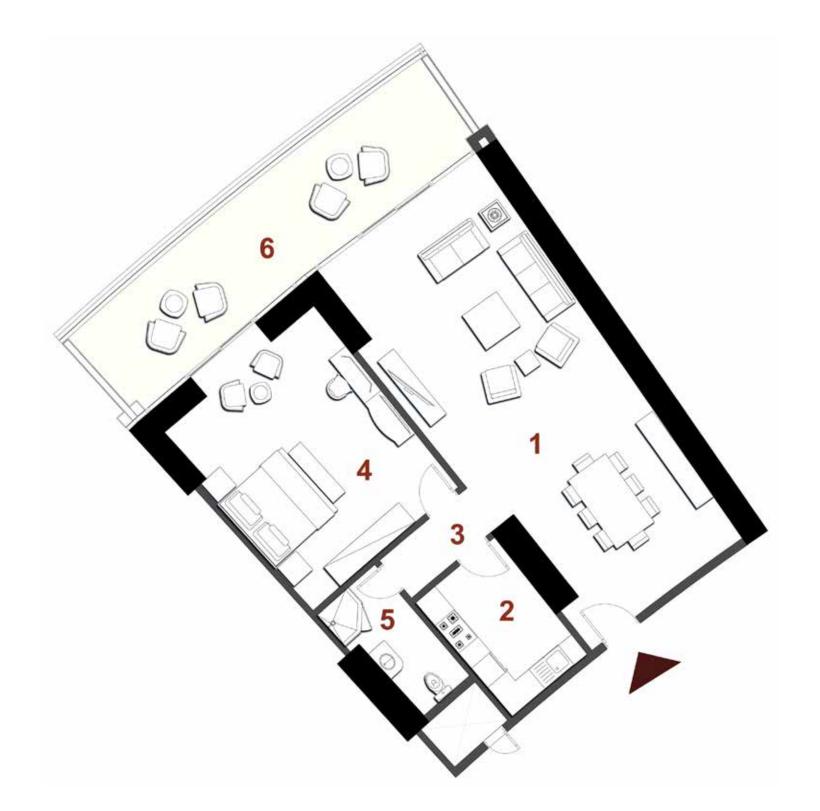

## Area : **129 sqm**

| O1. Entrance           | $2.15 \times 2.10$  |
|------------------------|---------------------|
| <b>02.</b> Kitchen     | 2.55 × 2.15         |
| 03. Reception & Dining | 7.40 × 5.20         |
| <b>04.</b> Corridor    | 2.40 × 1.50         |
| <b>05.</b> Bedroom     | $4.85 \times 4.75$  |
| <b>06.</b> Bathroom    | $2.55 \times 2.40$  |
| <b>07.</b> Terrace     | $10.00 \times 2.50$ |