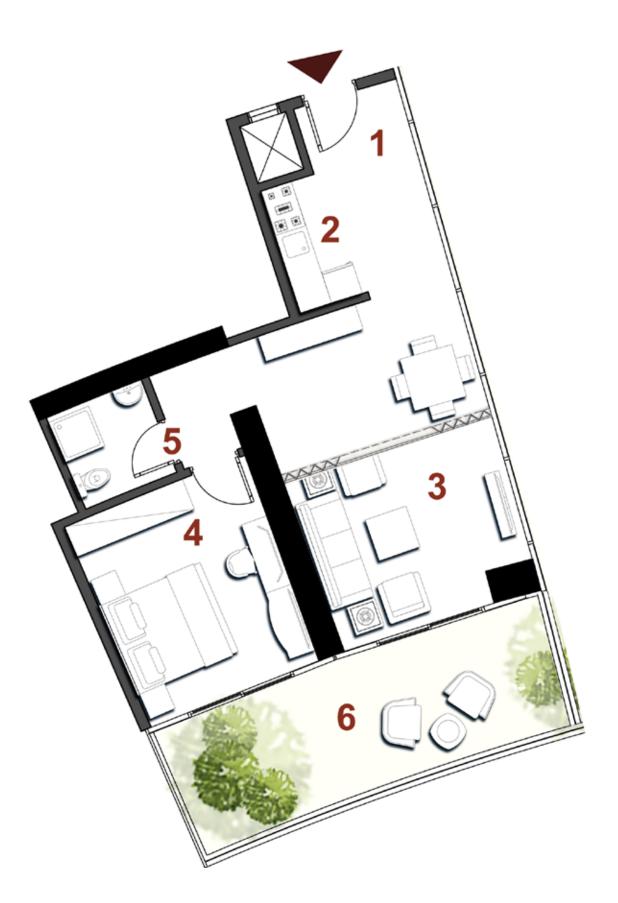

## Area : **198 sqm**

| O1. Entrance            | $2.45 \times 1.20$  |
|-------------------------|---------------------|
| <b>02.</b> Guest Toilet | $1.20 \times 1.70$  |
| 03. Reception & Dining  | 8.65 × 4.65         |
| <b>04.</b> Kitchen      | $4.15 \times 4.20$  |
| <b>05.</b> Corridor     | $1.25 \times 6.70$  |
| <b>06.</b> Bedroom 1    | 5.45 × 4.90         |
| 07. Bedroom 2           | $4.75 \times 4.20$  |
| <b>08.</b> Bathroom     | $2.65 \times 2.40$  |
| <b>09.</b> Terrace      | $2.50 \times 16.00$ |

#### Disclaimer.