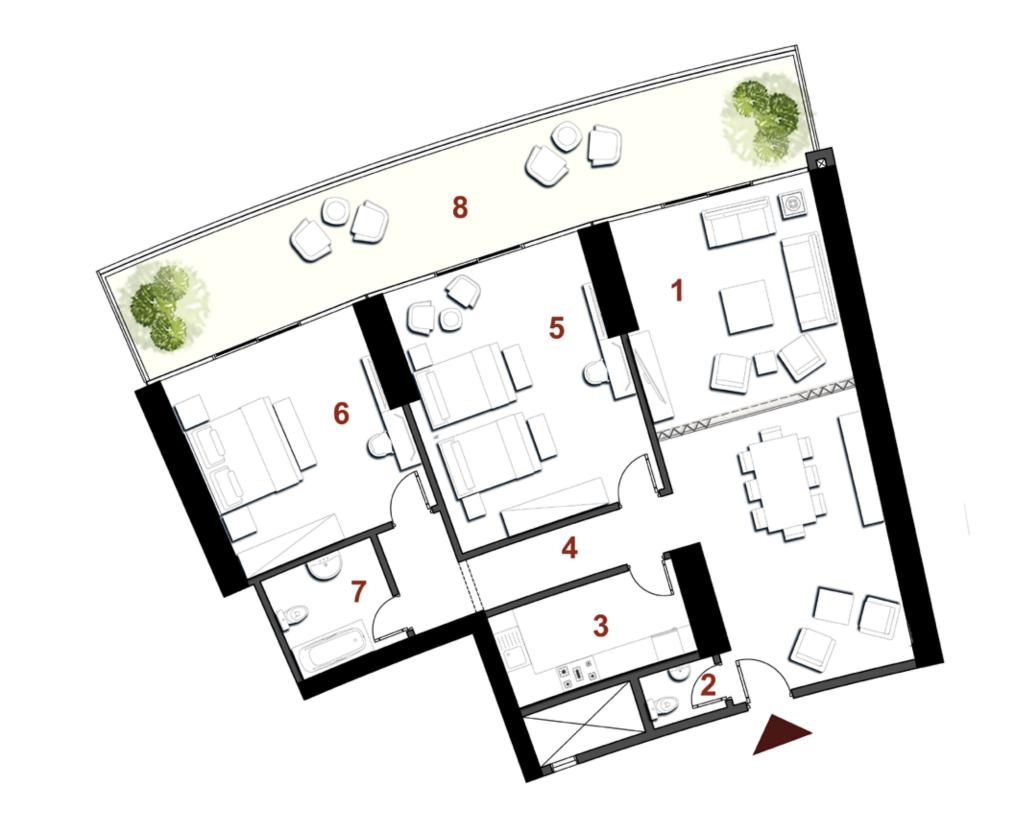

## Area : **198 sqm**

| O1. Entrance            | $2.45 \times 1.20$  |
|-------------------------|---------------------|
| <b>02.</b> Guest Toilet | $1.20 \times 1.70$  |
| 03. Reception & Dining  | 8.65 × 4.65         |
| <b>04.</b> Kitchen      | $4.15 \times 4.20$  |
| <b>05.</b> Corridor     | $1.25 \times 6.70$  |
| <b>06.</b> Bedroom 1    | 5.45 × 4.90         |
| 07. Bedroom 2           | $4.75 \times 4.20$  |
| <b>08.</b> Bathroom     | $2.65 \times 2.40$  |
| <b>09.</b> Terrace      | $2.50 \times 16.00$ |

#### Disclaimer.