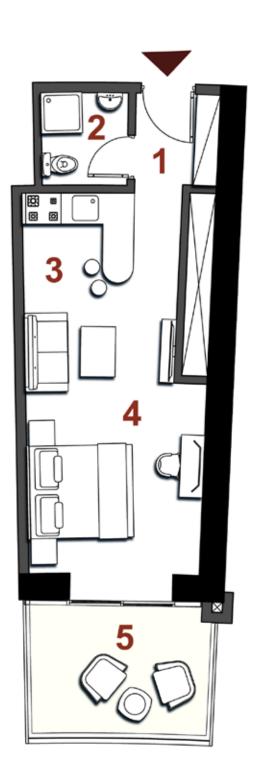

# Studio

## Area : **54 sqm**

| O1. Entrance                 | $1.70 \times 1.65$ |
|------------------------------|--------------------|
| <b>02.</b> Bathroom          | 1.70 × 1.65        |
| O3. Kitchen                  | 1.75 × 2.20        |
| <b>04.</b> Reception/Bedroom | 7.40 × 3.80        |
| <b>05.</b> Terrace           | 2.50 × 3.40        |

#### Disclaimer.

Unit 23 & 28