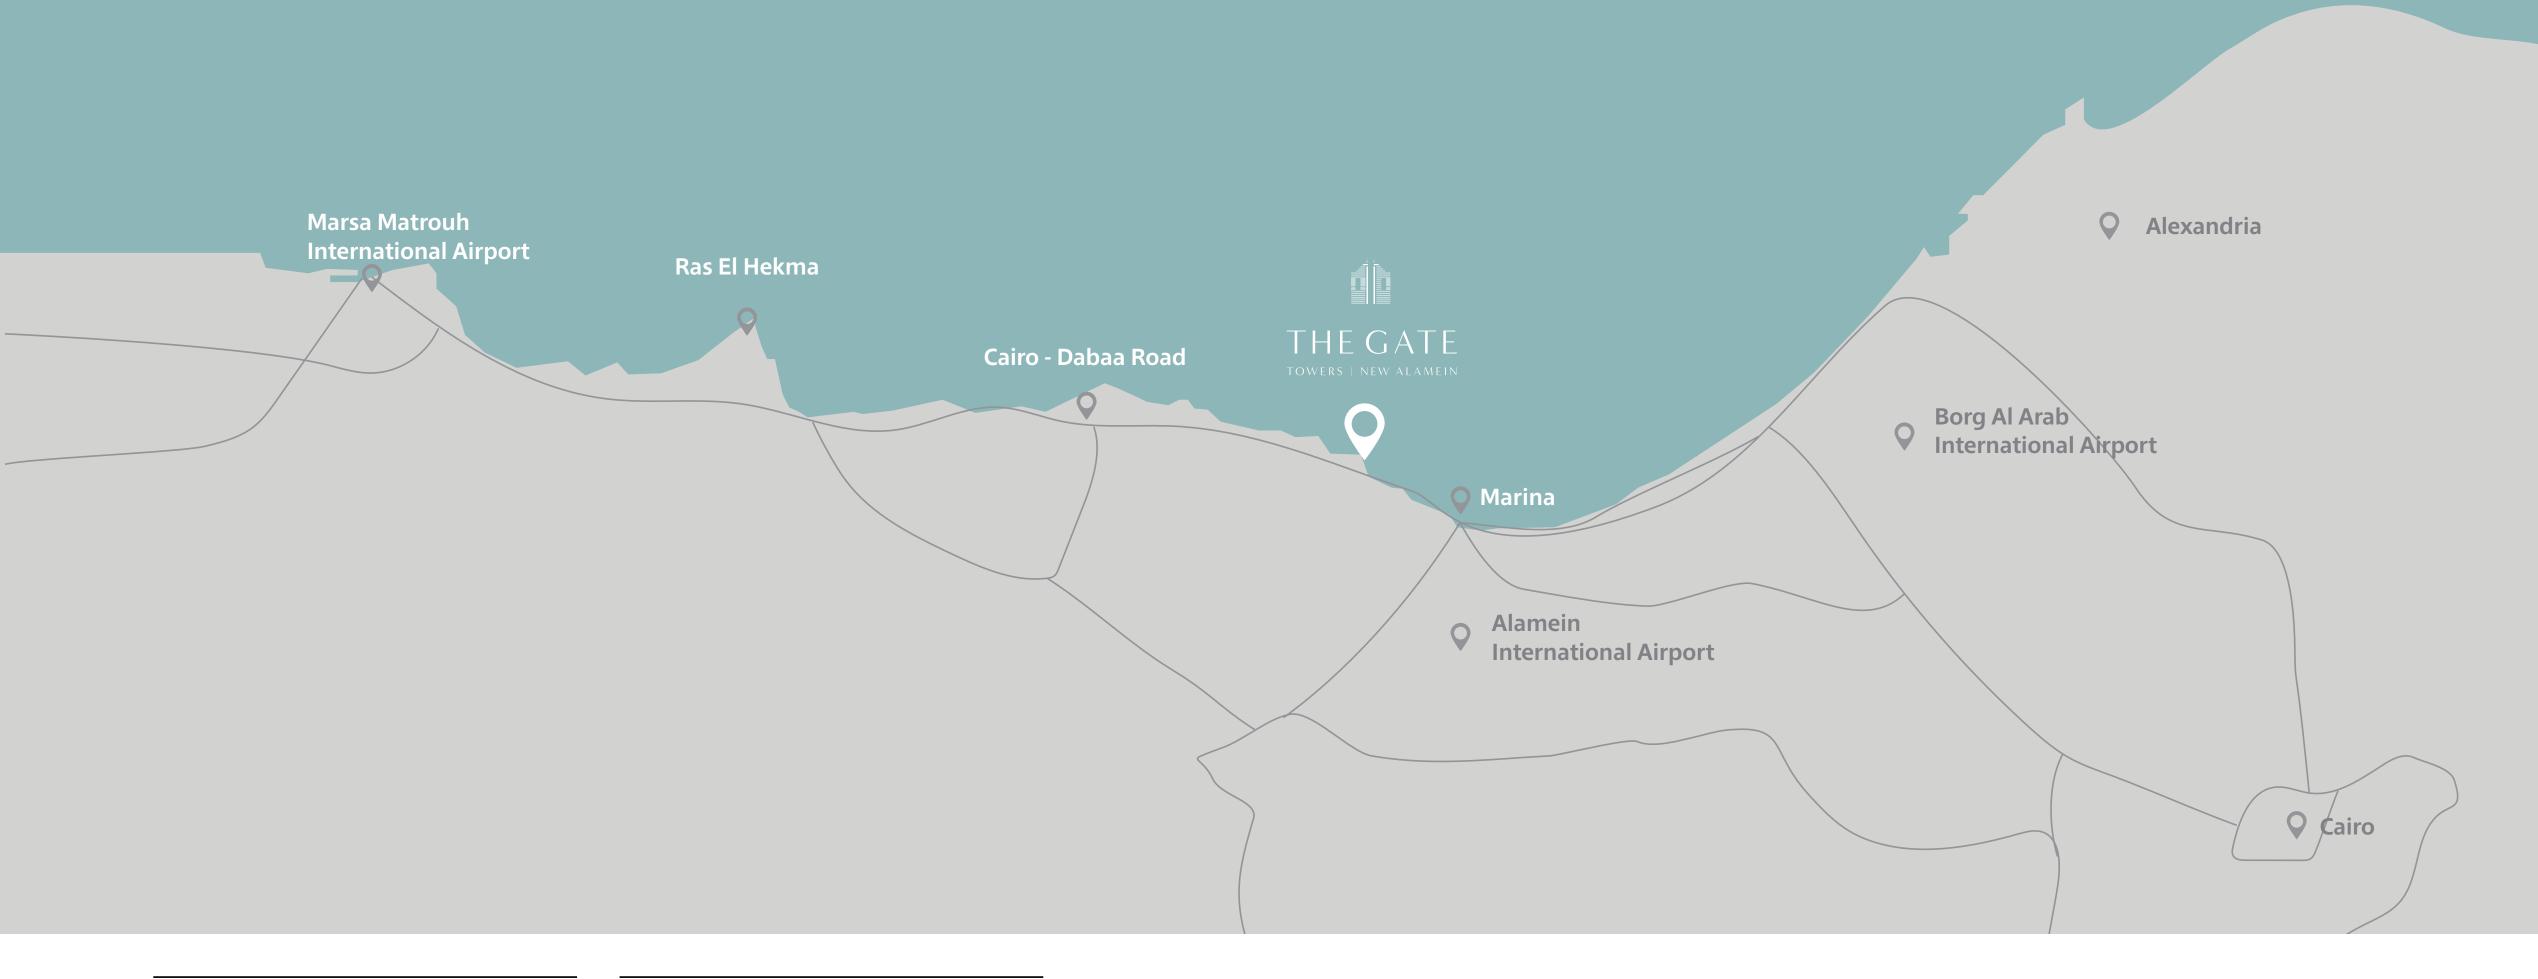

## Disclaimer.

| Cairo         | 261 km |
|---------------|--------|
| Alexandria    | 107 km |
| Marsa Matrouh | 184 km |

| Alamein International Airport      | 54 km |
|------------------------------------|-------|
| Borg El Arab International Airport | 89 km |