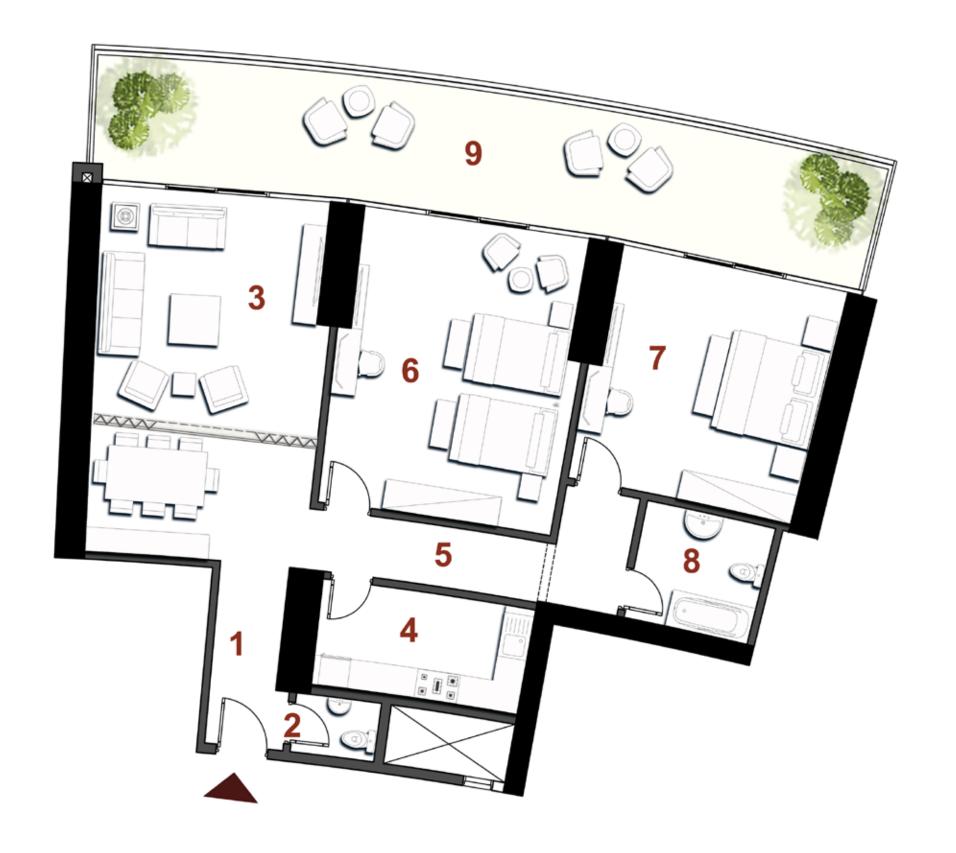

# 4 Bedrooms

Area : **387 sqm** 

| <b>01.</b> Entrance            | $1.50 \times 1.70$  |
|--------------------------------|---------------------|
| <b>02.</b> Guest Toilet        | $1.60 \times 1.50$  |
| O3. Corridor                   | 13.0 × 1.60         |
| <b>04.</b> Reception & Dinning | 4.10 × 9.00         |
| <b>05.</b> Lobby               | $1.20 \times 2.70$  |
| <b>06.</b> Kitchen             | $3.30 \times 3.60$  |
| <b>07.</b> Nanny's Bedroom     | $2.00 \times 1.60$  |
| <b>08.</b> Nanny's Bathroom    | $1.60 \times 1.00$  |
| <b>09.</b> Bedroom 1           | 3.80 × 5.00         |
| 10. Bathroom 1                 | $1.80 \times 2.40$  |
| 11. Bedroom 2                  | 4.00 × 3.80         |
| 12. Bedroom 3                  | $4.70 \times 4.60$  |
| 13. Master Bedroom             | $6.00 \times 4.00$  |
| 14. Master Bedroom Bathroom    | 2.60 × 2.00         |
| 15 Bathroom 2                  | 3.60 × 2.00         |
| 16. Terrace                    | $2.50 \times 10.50$ |
|                                | 22.00 × 2.50        |
|                                | $2.50 \times 11.00$ |
|                                |                     |