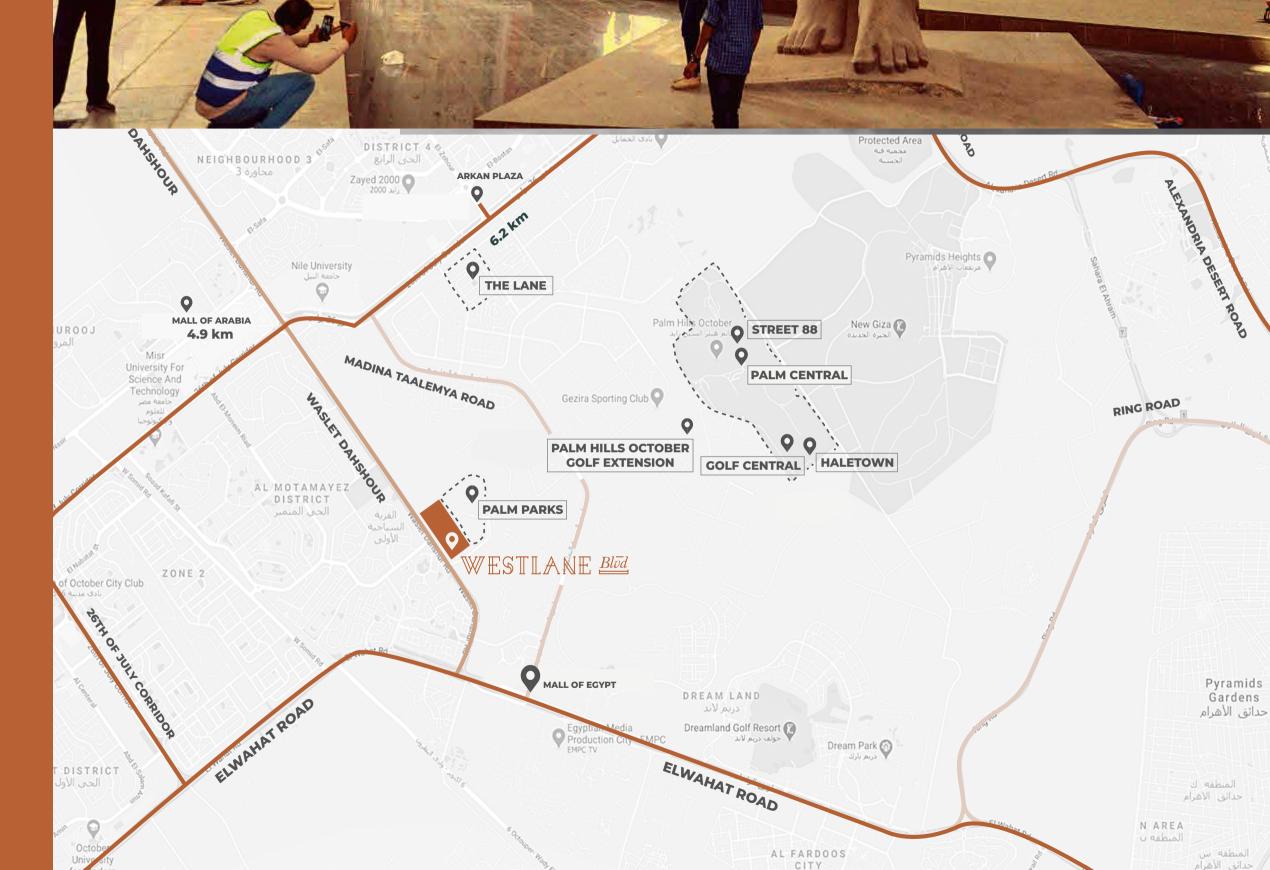

#### ACCESSIBILITY

10 min from Mehwar Road

**10** min from Desert Road **5** min to Juhayna Square

### the ROADS LEADING TO WESTLANE BLVD

Built on a 56,000 m<sup>2</sup> strip facing Palm become the newest commercial land Our complex is strategically situated ble destination to everyone all over (

Westlane Blvd

Parks Compound in the center of Zayed, Westlane Boulevard is set to nark of West Cairo.

near Cairo's main roads, Mehwar and Ring Road, making it an accessi-Cairo.