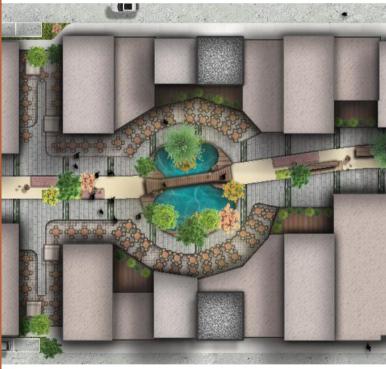

## the PROJECT LAYOUT

**DOME+**PARTNERS

### an UNLIMITED FACILITIES

A well-rounded complex is what we are all about, from eateries to offices and retail services, all your needs are met. Let us spoil you with a variety of facilities guaranteed to please, as we have a corner for every customer.

Westlane Boulevard is set to be divided in three different areas to serve our diversified clientele, ranging from young families and single professionals to matured families.

Let us spoil you with the vibrant sidewalk cafe experience that you long for as we bring you a multitude of cafes that do not only differ in terms of culinary offerings, but also in terms of atmosphere. We give our tenants the freedom of choice between cosy rooftops or full terraces, street corners, piazza view and indoor or outdoor spots to better address the wants of our clientele.