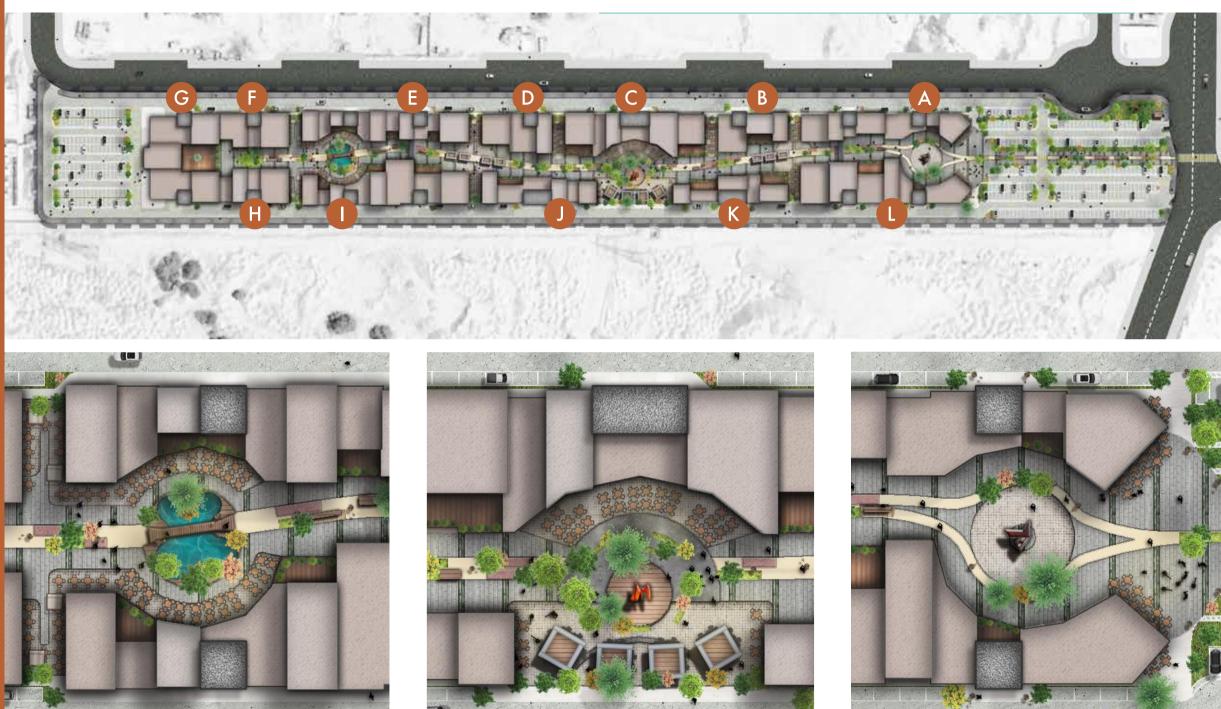

## the PROJECT LAYOUT

**DOME+**PARTNERS

### an UNLIMITED FACILITIES

A well-rounded complex is what we are all about, from eateries to offices and retail services, all your needs are met. Let us spoil you with a variety of facilities guaranteed to please, as we have a corner for every customer.

Westlane Boulevard is set to be divided in three different areas to serve our diversified clientele, ranging from young families and single professionals to matured families.

Let us spoil you with the vibrant sidewalk cafe experience that you long for as we bring you a multitude of cafes that do not only differ in terms of culinary offerings, but also in terms of atmosphere. We give our tenants the freedom of choice between cosy rooftops or full terraces, street corners, piazza view and indoor or outdoor spots to better address the wants of our clientele.

Westlane Boulevard is set to be divided in three different areas to serve our diversified clientele, ranging from young families and single professionals to matured families.

We know that the typical indoor mall shopping isn't enjoyable for everyone, so we brought you the street shopping experience that you cherish the most while traveling abroad. Find your favorite high end street shopping experience in the heart of Westlane Blvd, with high facades of decorated windows guaranteed to win you over.

Westlane Boulevard is set to be divided in three different areas to serve our diversified clientele, ranging from young families and single professionals to matured families.

Because we care for your wellness, we've got you covered with a dedicated space for polyclinics to operate, either as stand alone clinics or as part of our Westlane Blvd walking strip offerings.

## Project Perspectives & Floor Plans