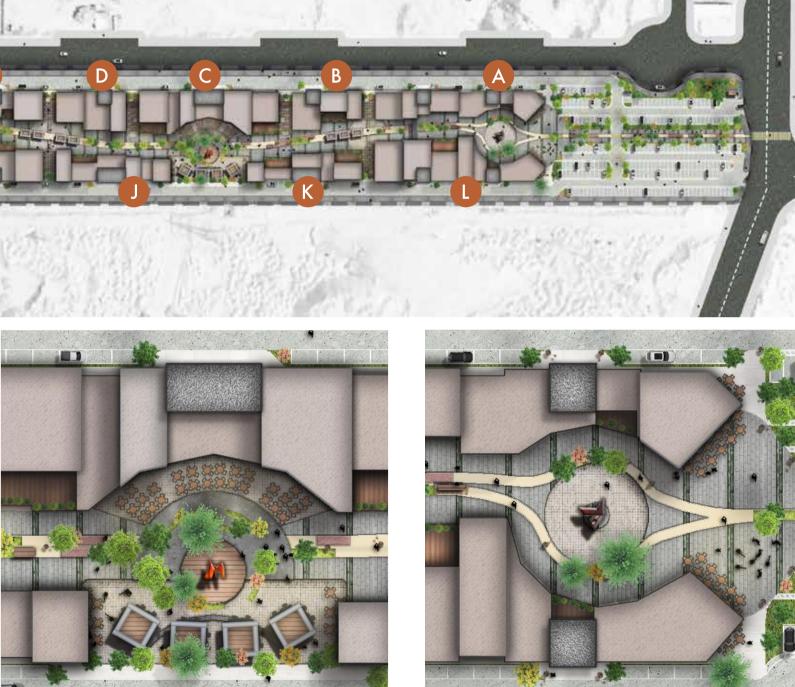

## the LOCATION

### the ROADS LEADING TO WESTLANE BLVD

Built on a 56,000 m<sup>2</sup> strip facing Palm become the newest commercial land Our complex is strategically situated ble destination to everyone all over (

Westlane Blvd

Parks Compound in the center of Zayed, Westlane Boulevard is set to nark of West Cairo.

near Cairo's main roads, Mehwar and Ring Road, making it an accessi-Cairo.

## the PROJECT LAYOUT

**DOME+**PARTNERS

### an UNLIMITED FACILITIES

A well-rounded complex is what we are all about, from eateries to offices and retail services, all your needs are met. Let us spoil you with a variety of facilities guaranteed to please, as we have a corner for every customer.

Westlane Boulevard is set to be divided in three different areas to serve our diversified clientele, ranging from young families and single professionals to matured families.

Let us spoil you with the vibrant sidewalk cafe experience that you long for as we bring you a multitude of cafes that do not only differ in terms of culinary offerings, but also in terms of atmosphere. We give our tenants the freedom of choice between cosy rooftops or full terraces, street corners, piazza view and indoor or outdoor spots to better address the wants of our clientele.