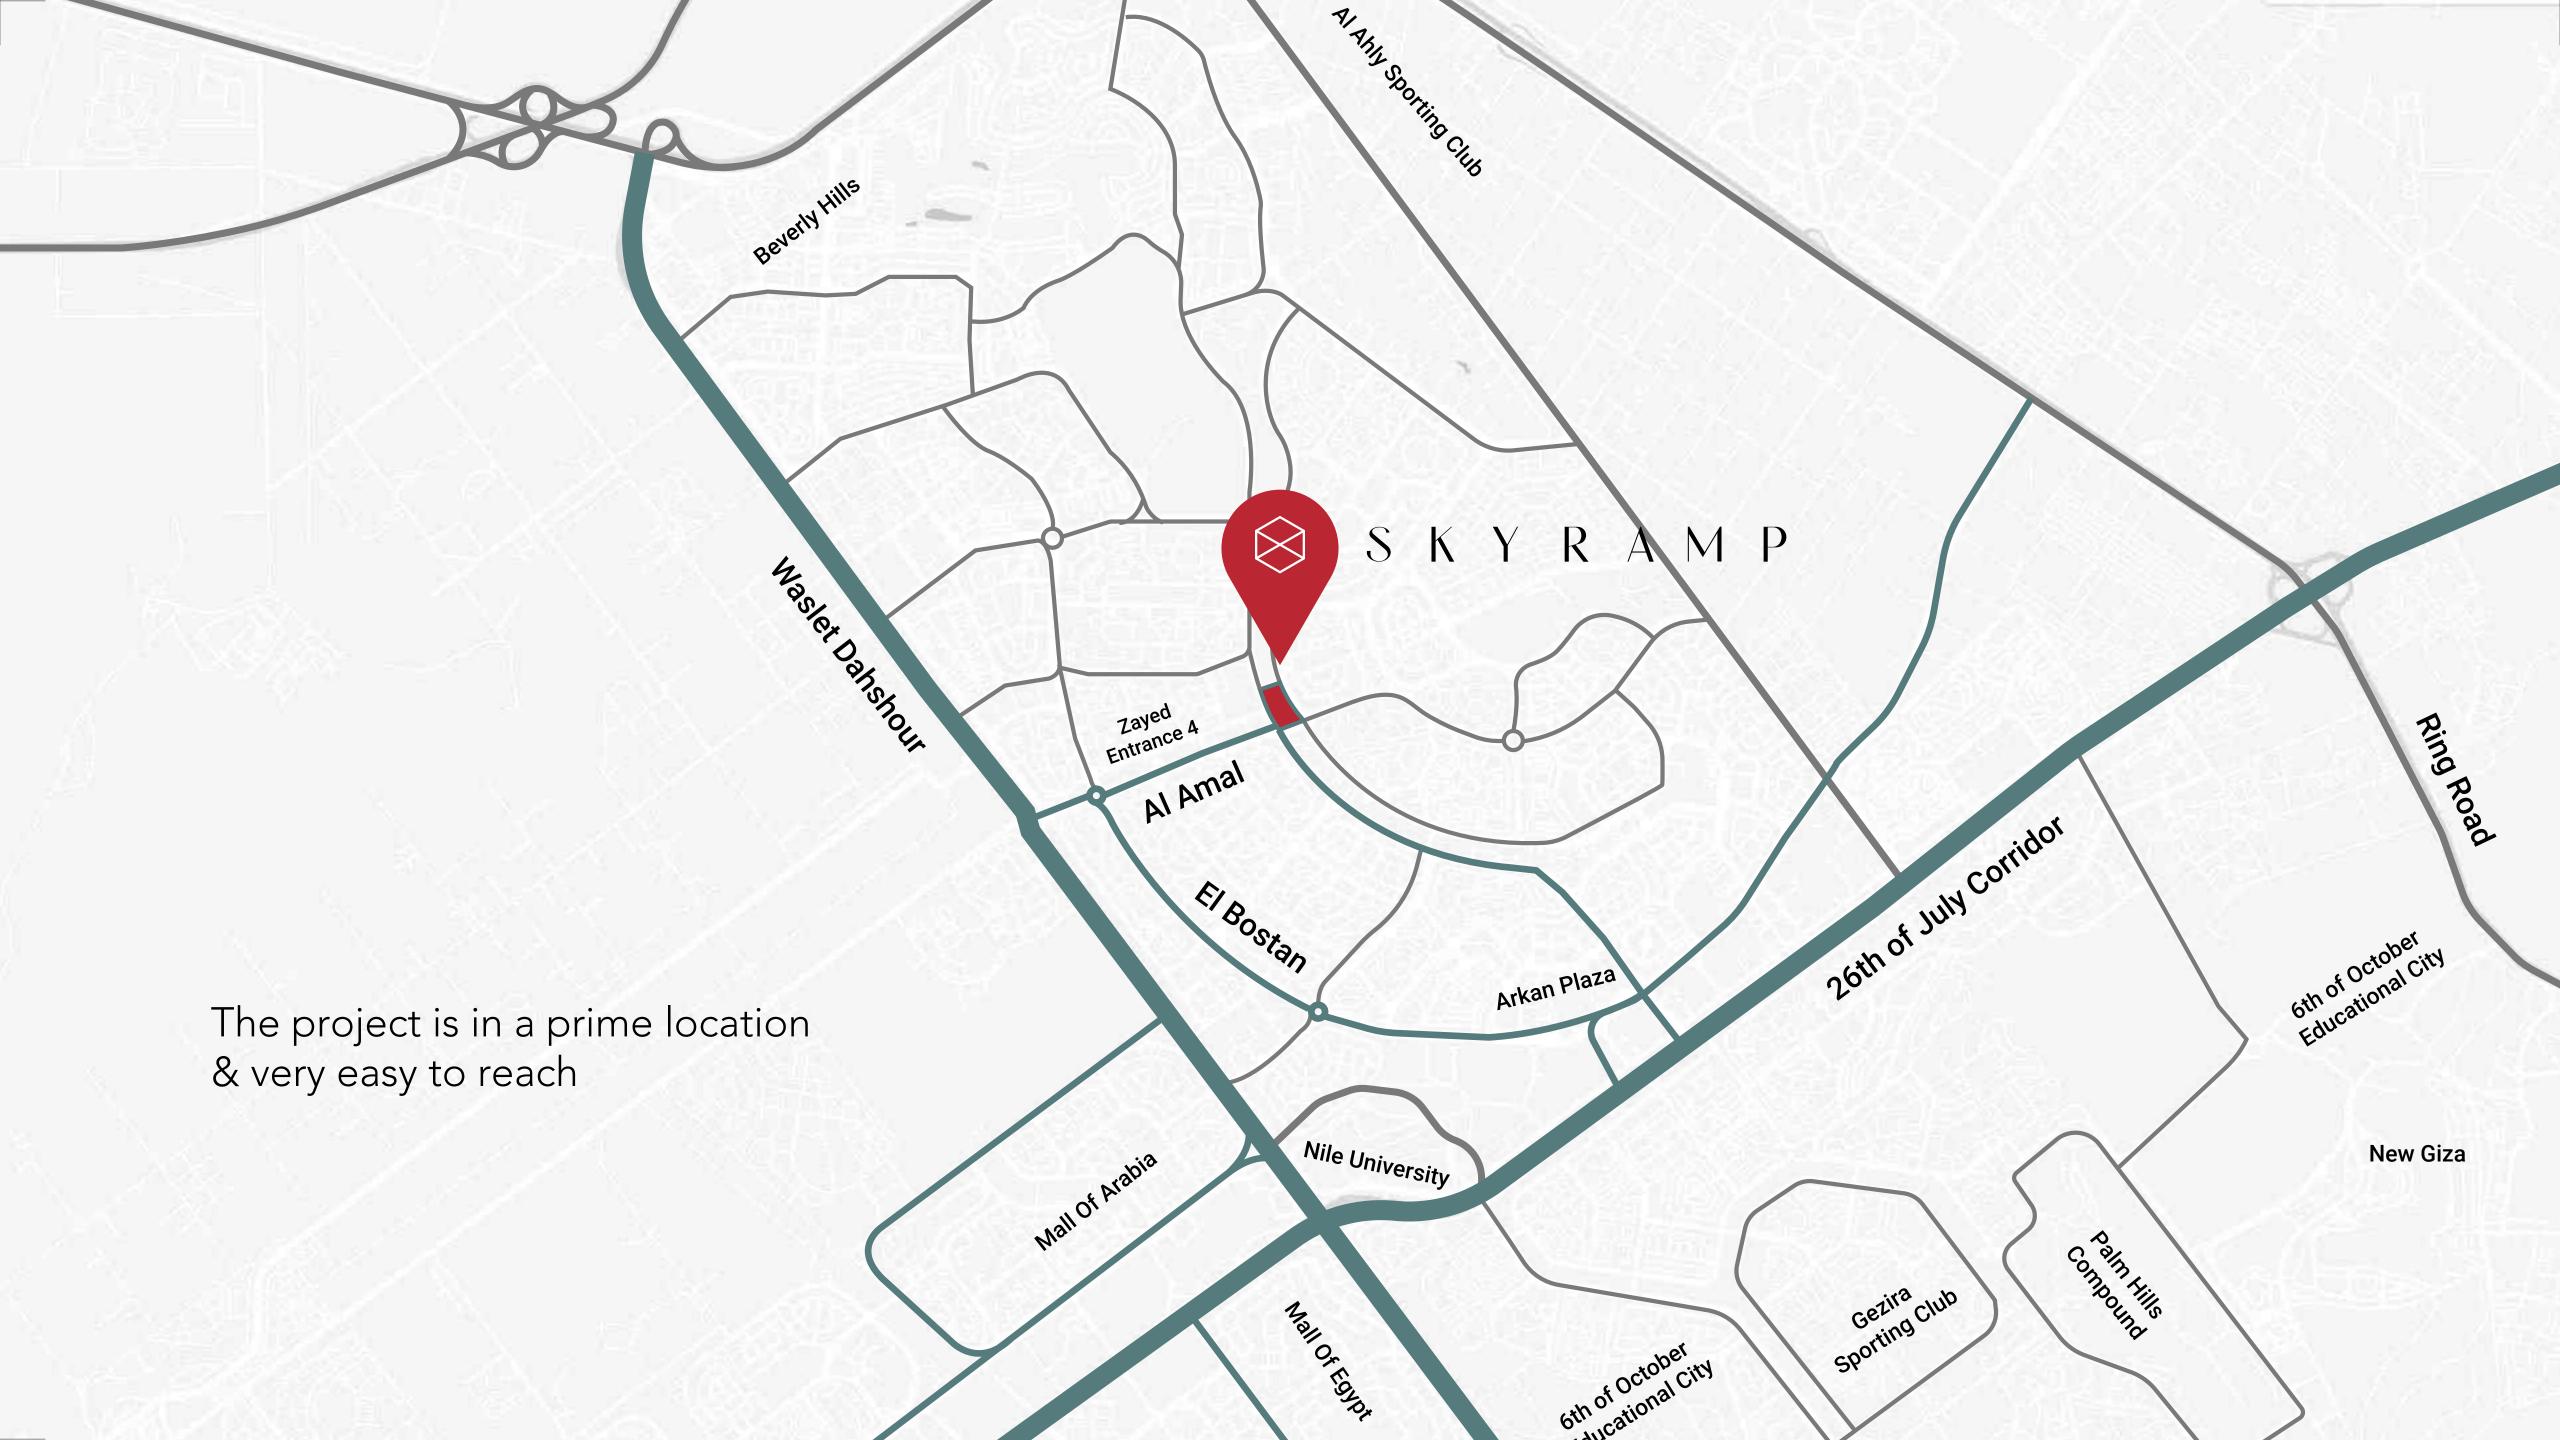

BRAND STORY

LOCATION

MASTER SHOT

ARCHITECTURE

#### Sky Ramp is one of a kind residential, commercial & adminstrative project.

The architectural design is all about social interaction, a walkable compound where you get to know your neighbours & grab your morning coffee with a friend or a neighbour. A place that revolves around creating a sense of connection & encouraging positive interactions