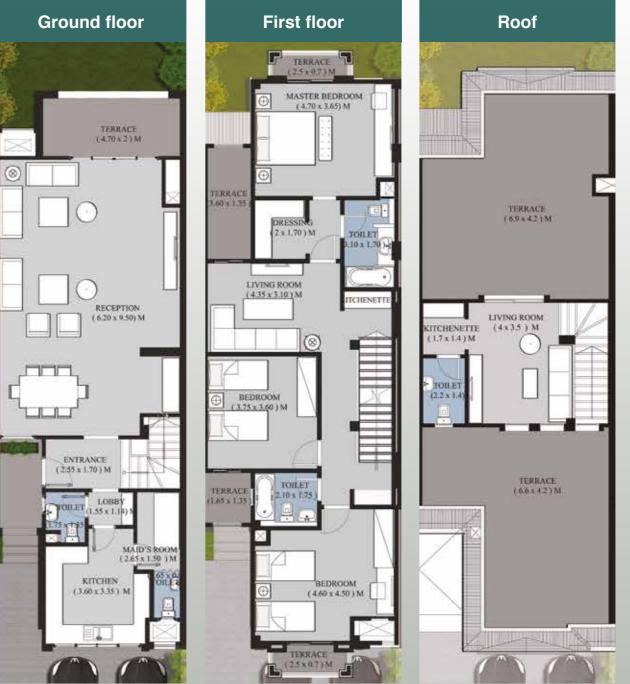

**To**wn house Middle - Corner

**Du**plex

**Ap**artments Type (A) - Type (B) - Type (C)

6

Town house (Corner)

- Ground floor
- First floor
- Roof

 $\bigcirc$ 

Town house (Middle)

- Ground floor
- First floor
- Roof