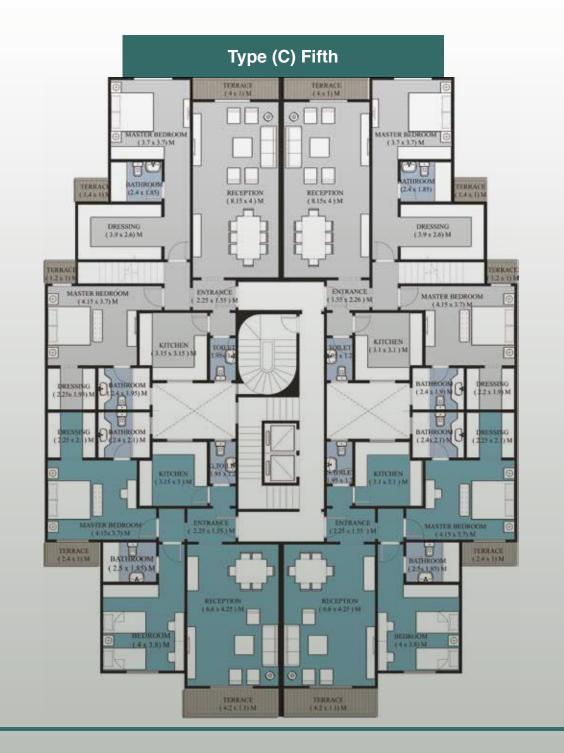

Гуре (А

Apartments Type (B)

- Type (B) Ground
  Type (B Typical
  Type (B) Fifth
  Type (B) Roof

Apartments Type (C)

- Type (C) Ground
  Type (C) Typical
  Type (C) Fifth
  Type (C) Roof

Type (C)