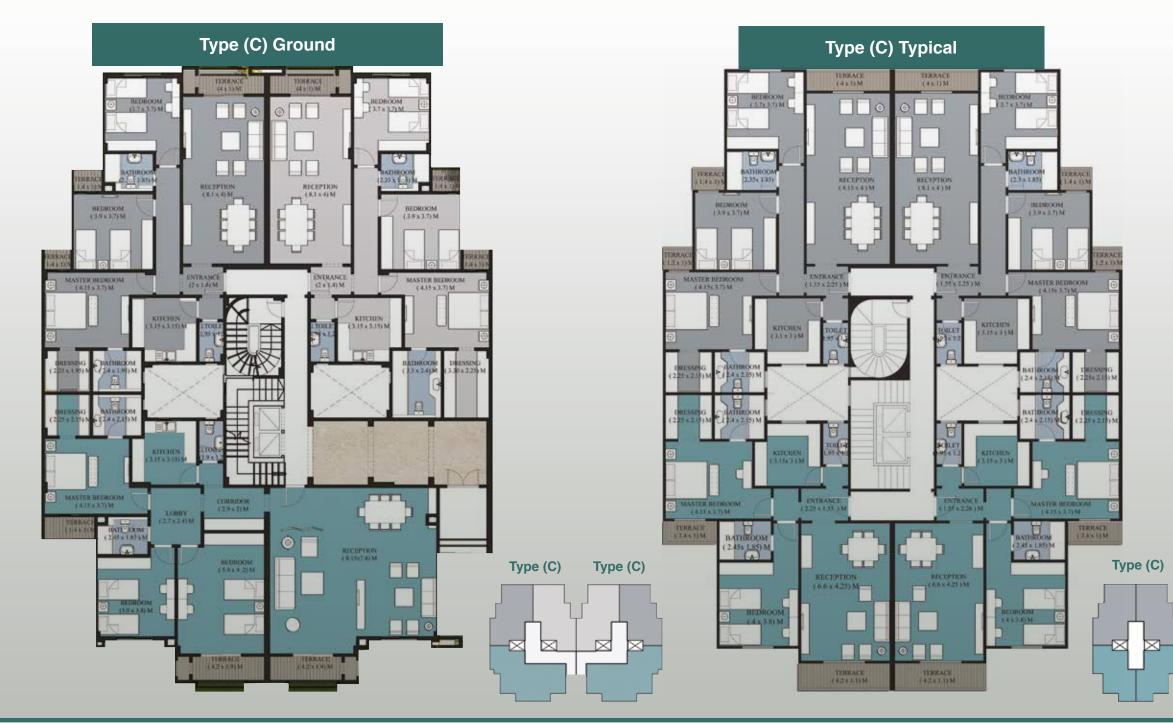

Гуре (А

Apartments Type (B)

- Type (B) Ground
  Type (B Typical
  Type (B) Fifth
  Type (B) Roof

Apartments Type (C)

- Type (C) Ground
  Type (C) Typical
  Type (C) Fifth
  Type (C) Roof

Type (C)