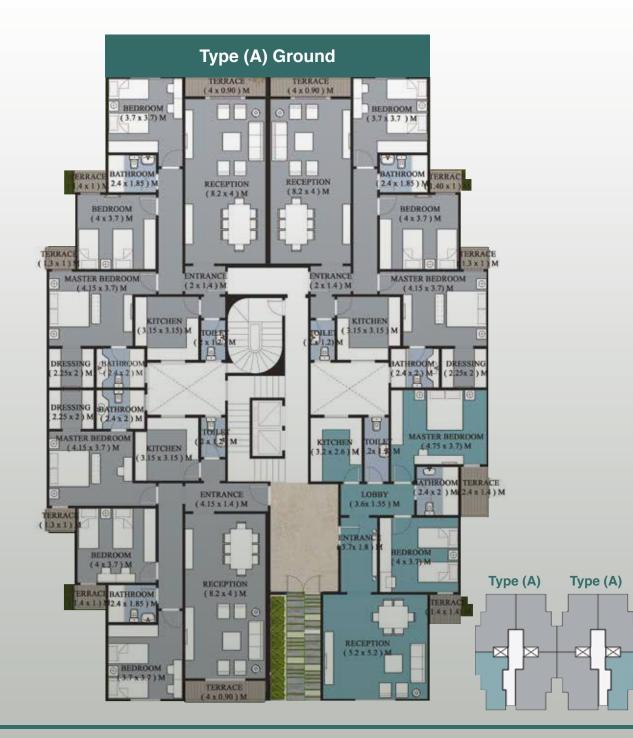

## **Pr**oject Facilities

Club House Tennis Courts Football Courts Swimming Pools Medical Center Nursery Mosque Kids Area Health Club (Gym – Spa) Retail Area

Apartments Type (A)

- Type (A) Ground
  Type (A Typical
  Type (A) Fifth
  Type (A) Roof