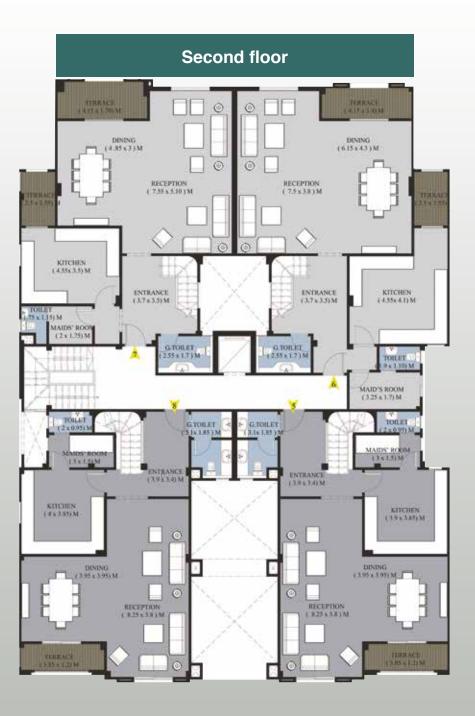

y). It provides a luxurious healthy life style with 90% green areas and broad services for its elite residences. L'Avenir offers to its residence an outstanding benefits and services, including football courts, tennis courts, swimming pools, health club (spa & gym), medical center, kids area, nursery, club house, retail area, and mosque. With its French style designs, L'Avenir provides modern designs with 3 unit's varieties to suite you and your family: Twin house, Duplex, & Apartments.









**To**wn house Middle - Corner

**Du**plex

**Ap**artments Type (A) - Type (B) - Type (C)



6

Town house (Corner)

- Ground floor
- First floor
- Roof







 $\bigcirc$ 

Town house (Middle)

- Ground floor
- First floor
- Roof



















#### Duplex

- Second floorThird floor
- Roof













## **Pr**oject Facilities

Club House Tennis Courts Football Courts Swimming Pools Medical Center Nursery Mosque Kids Area Health Club (Gym – Spa) Retail Area





Apartments Type (A)

- Type (A) Ground
  Type (A Typical
  Type (A) Fifth
  Type (A) Roof







Гуре (А















Apartments Type (B)

- Type (B) Ground
  Type (B Typical
  Type (B) Fifth
  Type (B) Roof

















Apartments Type (C)

- Type (C) Ground
  Type (C) Typical
  Type (C) Fifth
  Type (C) Roof









Type (C)