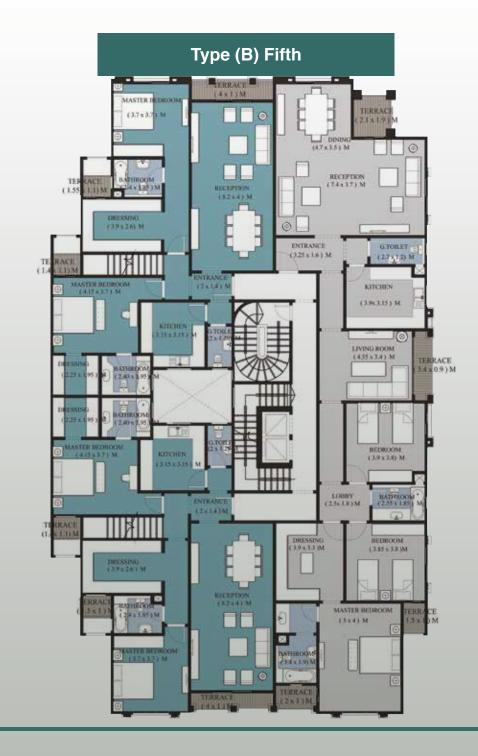

Гуре (А

Apartments Type (B)

- Type (B) Ground
  Type (B Typical
  Type (B) Fifth
  Type (B) Roof

Apartments Type (C)

- Type (C) Ground
  Type (C) Typical
  Type (C) Fifth
  Type (C) Roof

Type (C)