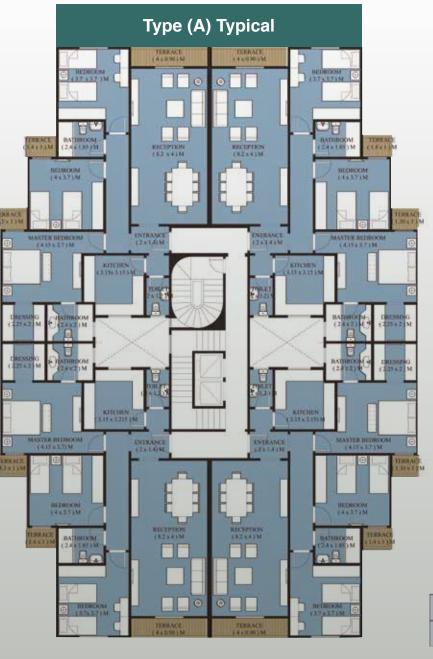

## **Pr**oject Facilities

Club House Tennis Courts Football Courts Swimming Pools Medical Center Nursery Mosque Kids Area Health Club (Gym – Spa) Retail Area

Apartments Type (A)

- Type (A) Ground
  Type (A Typical
  Type (A) Fifth
  Type (A) Roof