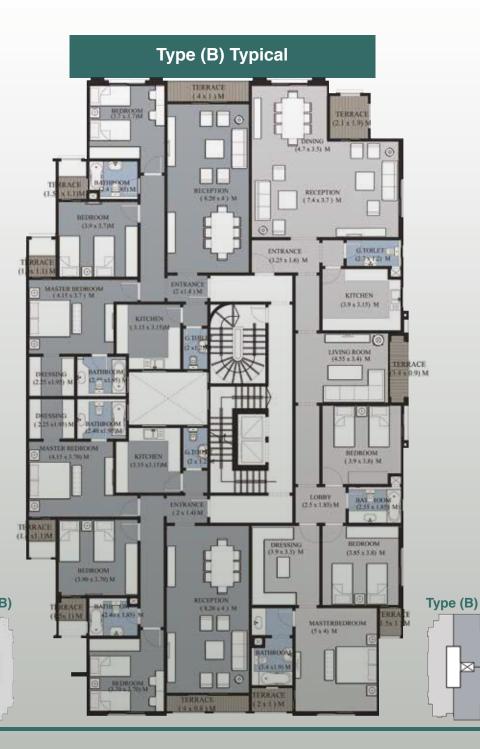

Гуре (А

Apartments Type (B)

- Type (B) Ground
  Type (B Typical
  Type (B) Fifth
  Type (B) Roof

Apartments Type (C)

- Type (C) Ground
  Type (C) Typical
  Type (C) Fifth
  Type (C) Roof

Type (C)