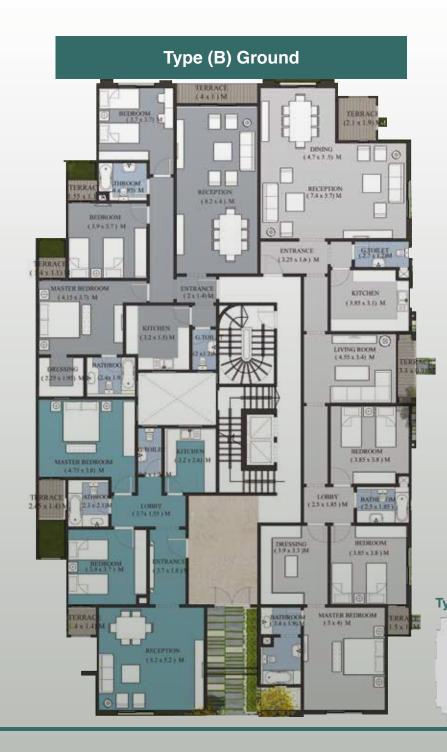

Гуре (А

Apartments Type (B)

- Type (B) Ground
  Type (B Typical
  Type (B) Fifth
  Type (B) Roof

Apartments Type (C)

- Type (C) Ground
  Type (C) Typical
  Type (C) Fifth
  Type (C) Roof

Type (C)