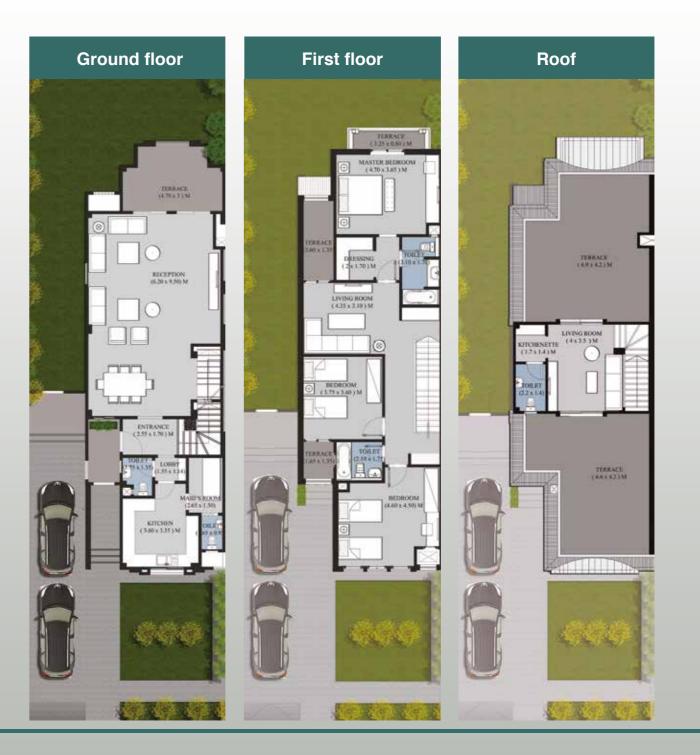

**To**wn house Middle - Corner

**Du**plex

**Ap**artments Type (A) - Type (B) - Type (C)

6

Town house (Corner)

- Ground floor
- First floor
- Roof

 $\bigcirc$ 

Town house (Middle)

- Ground floor
- First floor
- Roof