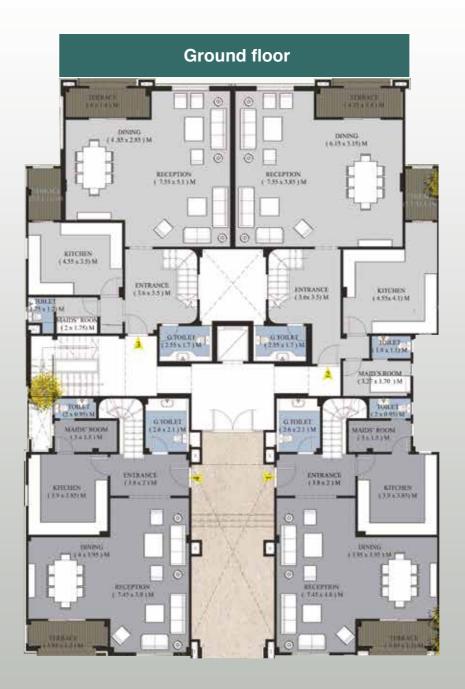

in the first mixed green city in New Cairo (Mostakbal City). It provides a luxurious healthy life style with 90% green areas and broad services for its elite residences. L'Avenir offers to its residence an outstanding benefits and services, including football courts, tennis courts, swimming pools, health club (spa & gym), medical center, kids area, nursery, club house, retail area, and mosque. With its French style designs, L'Avenir provides modern designs with 3 unit's varieties to suite you and your family: Twin house, Duplex, & Apartments.









**To**wn house Middle - Corner

**Du**plex

**Ap**artments Type (A) - Type (B) - Type (C)



6

Town house (Corner)

- Ground floor
- First floor
- Roof







 $\bigcirc$ 

Town house (Middle)

- Ground floor
- First floor
- Roof



















#### Duplex

- Second floorThird floor
- Roof













## **Pr**oject Facilities

Club House Tennis Courts Football Courts Swimming Pools Medical Center Nursery Mosque Kids Area Health Club (Gym – Spa) Retail Area





Apartments Type (A)

- Type (A) Ground
  Type (A Typical
  Type (A) Fifth
  Type (A) Roof







Гуре (А















Apartments Type (B)

- Type (B) Ground
  Type (B Typical
  Type (B) Fifth
  Type (B) Roof

















Apartments Type (C)

- Type (C) Ground
  Type (C) Typical
  Type (C) Fifth
  Type (C) Roof









Type (C)