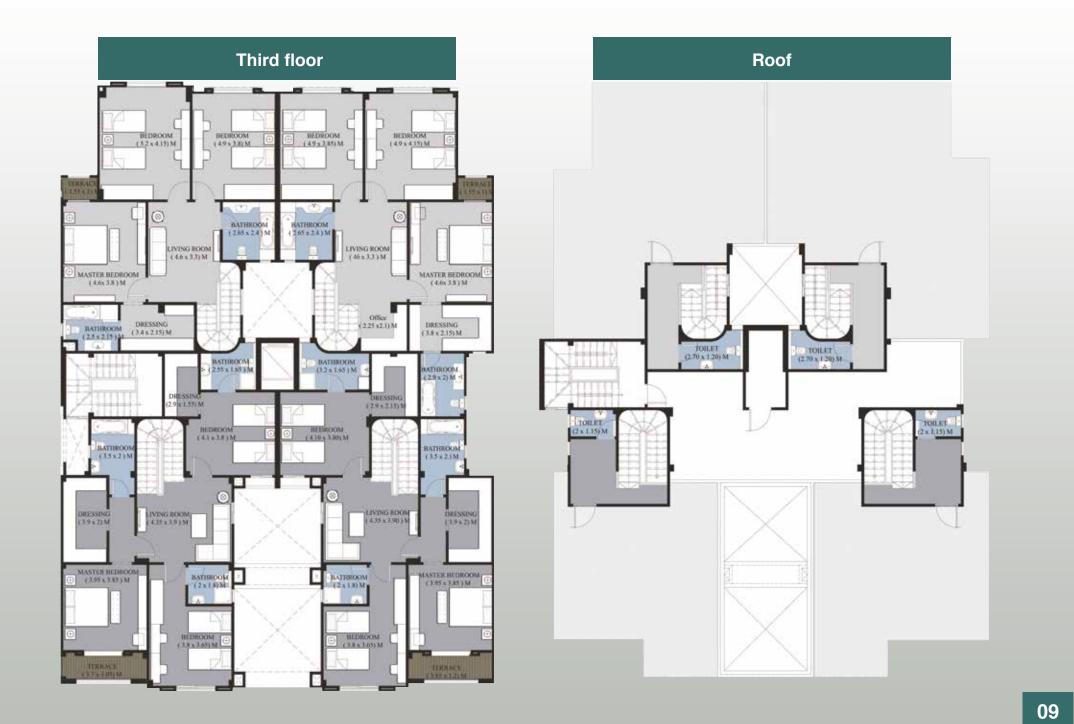

It provides a luxurious healthy life style with 90% green areas and broad services for its elite residences. L'Avenir offers to its residence an outstanding benefits and services, including football courts, tennis courts, swimming pools, health club (spa & gym), medical center, kids area, nursery, club house, retail area, and mosque. With its French style designs, L'Avenir provides modern designs with 3 unit's varieties to suite you and your family: Twin house, Duplex, & Apartments.









**To**wn house Middle - Corner

**Du**plex

**Ap**artments Type (A) - Type (B) - Type (C)



6

Town house (Corner)

- Ground floor
- First floor
- Roof







 $\bigcirc$ 

Town house (Middle)

- Ground floor
- First floor
- Roof



















#### Duplex

- Second floorThird floor
- Roof













## **Pr**oject Facilities

Club House Tennis Courts Football Courts Swimming Pools Medical Center Nursery Mosque Kids Area Health Club (Gym – Spa) Retail Area





Apartments Type (A)

- Type (A) Ground
  Type (A Typical
  Type (A) Fifth
  Type (A) Roof







Гуре (А















Apartments Type (B)

- Type (B) Ground
  Type (B Typical
  Type (B) Fifth
  Type (B) Roof

















Apartments Type (C)

- Type (C) Ground
  Type (C) Typical
  Type (C) Fifth
  Type (C) Roof









Type (C)