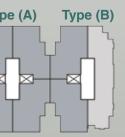

**To**wn house Middle - Corner

**Du**plex

**Ap**artments Type (A) - Type (B) - Type (C)

6

Town house (Corner)

- Ground floor
- First floor
- Roof

 $\bigcirc$ 

Town house (Middle)

## **Pr**oject Facilities

Club House Tennis Courts Football Courts Swimming Pools Medical Center Nursery Mosque Kids Area Health Club (Gym – Spa) Retail Area

Apartments Type (A)

- Type (A) Ground
  Type (A Typical
  Type (A) Fifth
  Type (A) Roof

Гуре (А

Apartments Type (B)

- Type (B) Ground
  Type (B Typical
  Type (B) Fifth
  Type (B) Roof

Apartments Type (C)

- Type (C) Ground
  Type (C) Typical
  Type (C) Fifth
  Type (C) Roof

Type (C)