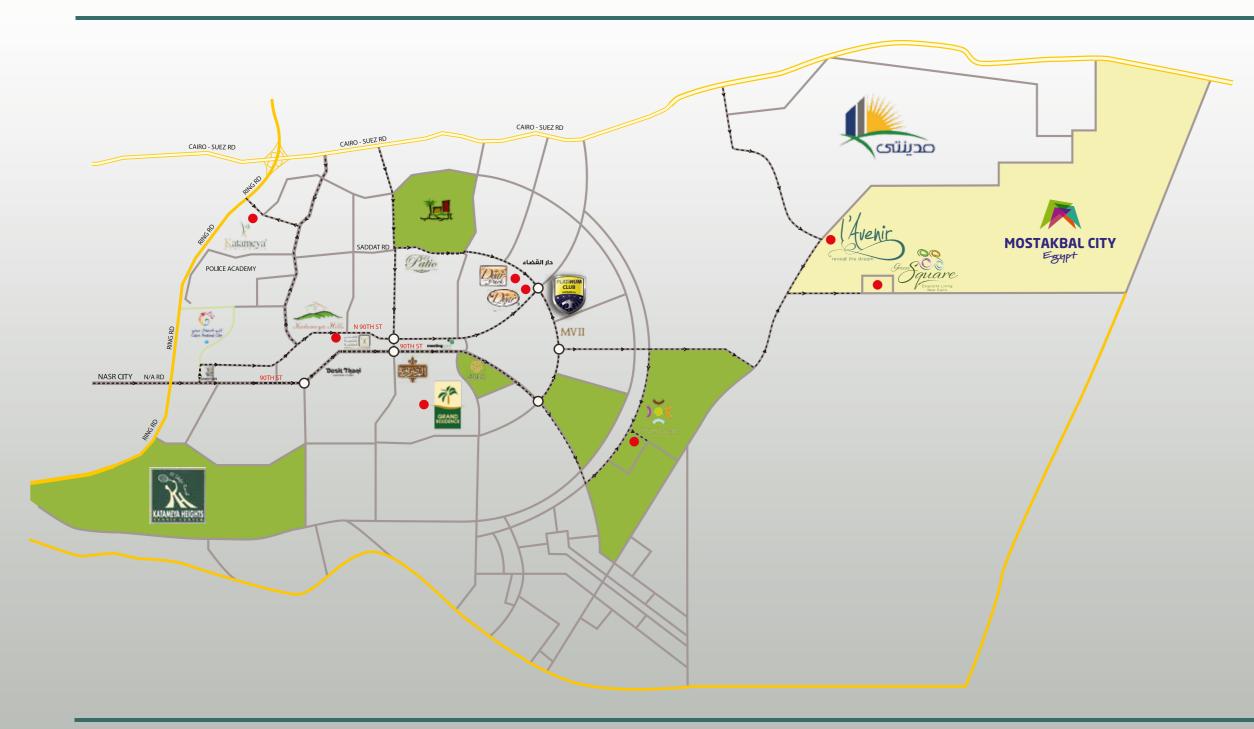

Mostakbal City is the flagship and largest planned mixed-use development in Egypt's new Cairo City .A fully-integrate City community will develop on an area of 11,000 acres Mostakbal City is developed on an area of 11,000 acres equivalent to 45 million square meters consisting of 5 phases, where the roads and green areas represent 50% of the total area of the City. Mostakbal City is considered the first integrated Mega Green City in New Cairo City with a new concept of modern living, established on extensive marketing studies to know the needs and expectations of the target market from the developers & Investors.

#### About L'Avenir

L'Avenir is the latest project for Al Ahly for real estate "Eng Hussien Sabbour". Over 100 acres within the first mixed green city in New Cairo (Mostakbal City). It provides a luxurious healthy life style with 90% green areas and broad services for its elite residences. L'Avenir offers to its residence an outstanding benefits and services, including football courts, tennis courts, swimming pools, health club (spa & gym), medical center, kids area, nursery, club house, retail area, and mosque. With its French style designs, L'Avenir provides modern designs with 3 unit's varieties to suite you and your family: Twin house, Duplex, & Apartments.