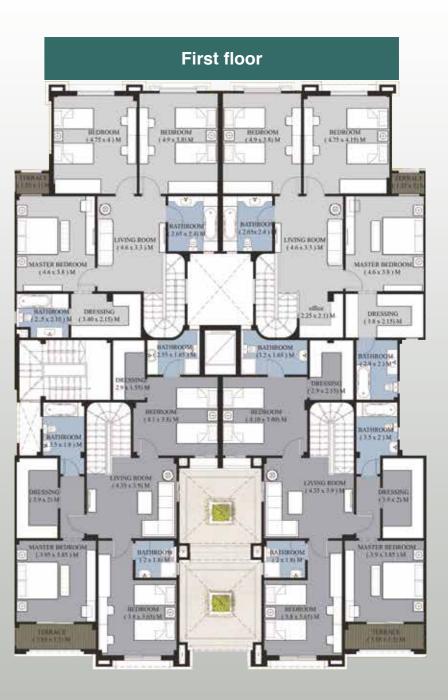

the first mixed green city in New Cairo (Mostakbal City). It provides a luxurious healthy life style with 90% green areas and broad services for its elite residences. L'Avenir offers to its residence an outstanding benefits and services, including football courts, tennis courts, swimming pools, health club (spa & gym), medical center, kids area, nursery, club house, retail area, and mosque. With its French style designs, L'Avenir provides modern designs with 3 unit's varieties to suite you and your family: Twin house, Duplex, & Apartments.









**To**wn house Middle - Corner

**Du**plex

**Ap**artments Type (A) - Type (B) - Type (C)



6

Town house (Corner)

- Ground floor
- First floor
- Roof







 $\bigcirc$ 

Town house (Middle)

- Ground floor
- First floor
- Roof



















#### Duplex

- Second floorThird floor
- Roof













## **Pr**oject Facilities

Club House Tennis Courts Football Courts Swimming Pools Medical Center Nursery Mosque Kids Area Health Club (Gym – Spa) Retail Area





Apartments Type (A)

- Type (A) Ground
  Type (A Typical
  Type (A) Fifth
  Type (A) Roof







Гуре (А















Apartments Type (B)

- Type (B) Ground
  Type (B Typical
  Type (B) Fifth
  Type (B) Roof

















Apartments Type (C)

- Type (C) Ground
  Type (C) Typical
  Type (C) Fifth
  Type (C) Roof









Type (C)