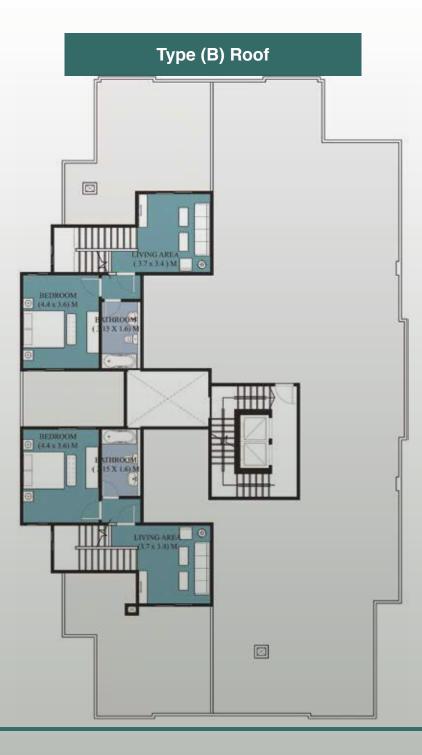

Гуре (А

Apartments Type (B)

- Type (B) Ground
  Type (B Typical
  Type (B) Fifth
  Type (B) Roof

Apartments Type (C)

- Type (C) Ground
  Type (C) Typical
  Type (C) Fifth
  Type (C) Roof

Type (C)