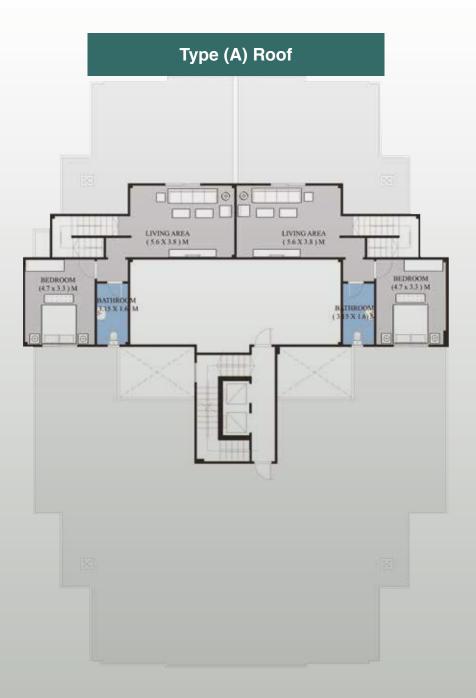

## **Pr**oject Facilities

Club House Tennis Courts Football Courts Swimming Pools Medical Center Nursery Mosque Kids Area Health Club (Gym – Spa) Retail Area

Apartments Type (A)

- Type (A) Ground
  Type (A Typical
  Type (A) Fifth
  Type (A) Roof