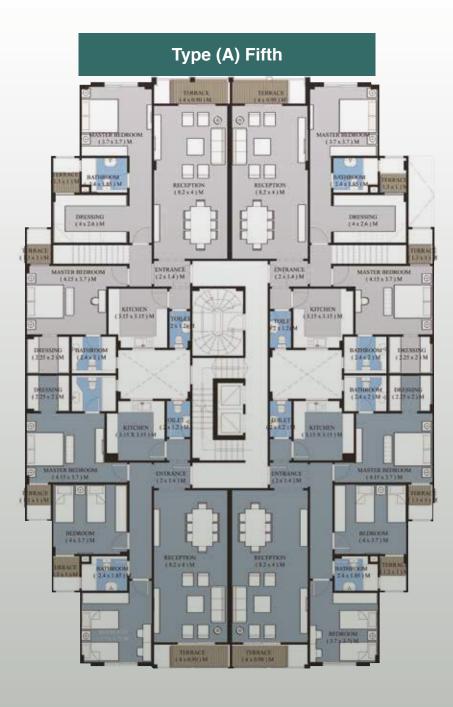

## **Pr**oject Facilities

Club House Tennis Courts Football Courts Swimming Pools Medical Center Nursery Mosque Kids Area Health Club (Gym – Spa) Retail Area

Apartments Type (A)

- Type (A) Ground
  Type (A Typical
  Type (A) Fifth
  Type (A) Roof