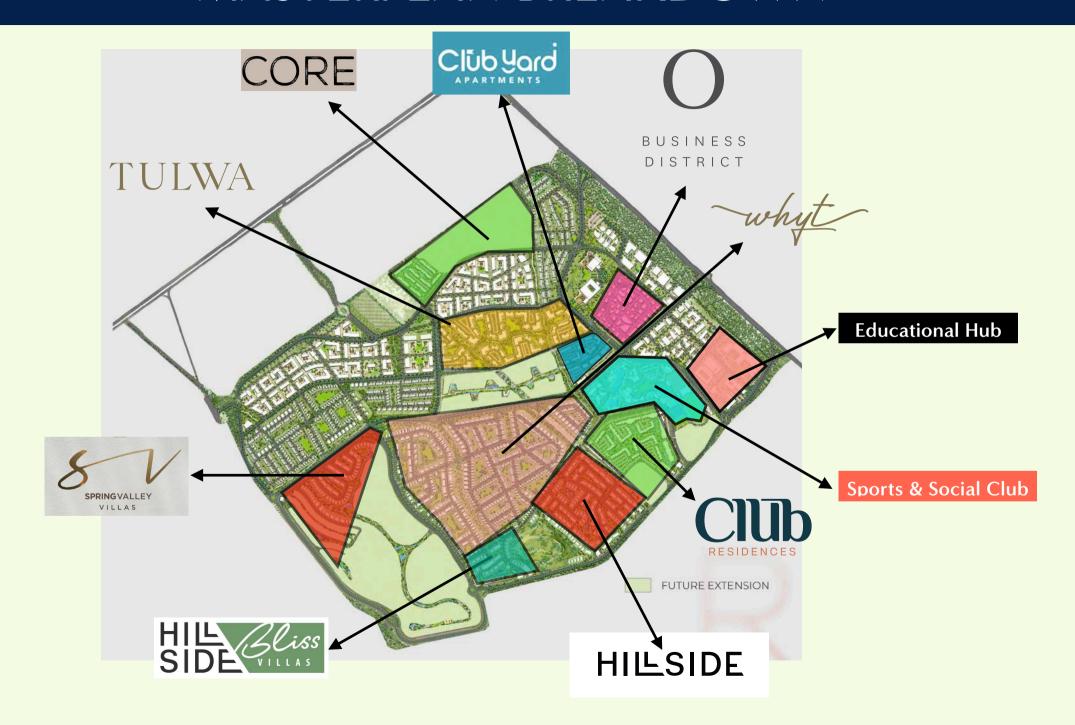

#### **CURRENTLY OPERATING:**

- Saxony international school (German school)
- British Columbia Canadian international school (IB system and British)
- Nermein Ismail School (International school)
- Kent's college (British school)

#### O West Sports & Social Club

- Delivery 2023
- 38 Acres

#### RESIDENTIAL PAYMENT PLAN

- 5% Downpayment
- 8 year payment plan
- 6% maintenance paid 3 month before delivery
- 300,000 L.E Clubhouse fees paid over 4 years (Semi Annual payments)

#### ADMINISTRATIVE PAYMENT PLAN

- 6 years equal installment
- 10 % Downpayment
- 5% After 3 month
- 6% maintenance paid 3 month before delivery

#### **Product Mix**

Single Family, Multiple Family & Administrative units

#### **Delivery**

4 years

# MASTERPLAN



# SUN & WIND DIRECTION



# MASTERPLAN BREAKDOWN









## Site Plan





### **CORE & SHELL**

| Residential Type      | Built Up Area                                                                                                                                                                                     | Garden Area | Land Area | Starting Price |
|-----------------------|---------------------------------------------------------------------------------------------------------------------------------------------------------------------------------------------------|-------------|-----------|----------------|
| THE MANSION           | 517 SQM                                                                                                                                                                                           |