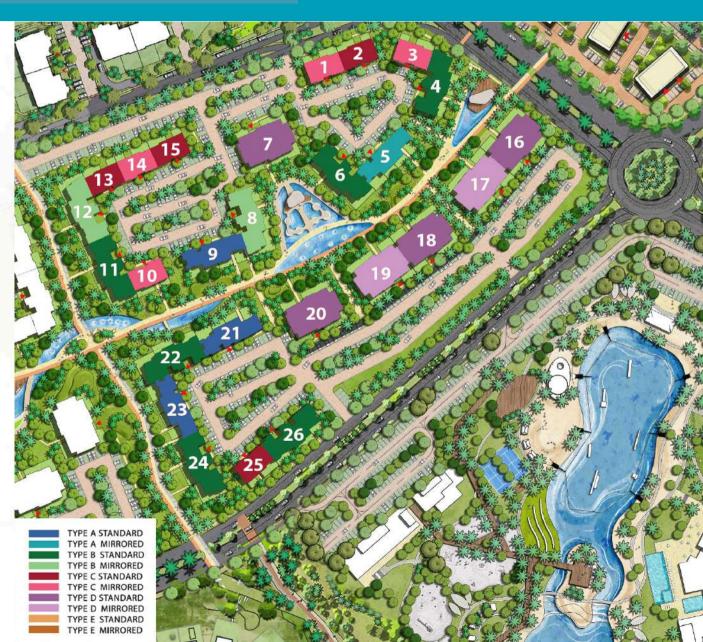

| <ul> <li>5% Downpayment</li> <li>8 year payment plan</li> <li>6% maintenance paid 3 month before delivery</li> <li>300,000 L.E Clubhouse fees paid over 4 years (Semi Annual payments)</li> </ul> |             |                |                |
| Delivery                | 4 years                                                                                                                                                                                           |             |                |                |
| Finishing               | Core & Shell                                                                                                                                                                                      |             |                |                |













### **FULLY FINISHED**

| Residential Type         | Built Up Area                                                                                                                                                                                     | Garden Area | Starting Price |
|--------------------------|---------------------------------------------------------------------------------------------------------------------------------------------------------------------------------------------------|-------------|----------------|
| 1 Bedroom (Ground)       | 79 SQM                                                                                                                                                                                            | 57 SQM      | 5,609,000 L.E  |
| 1