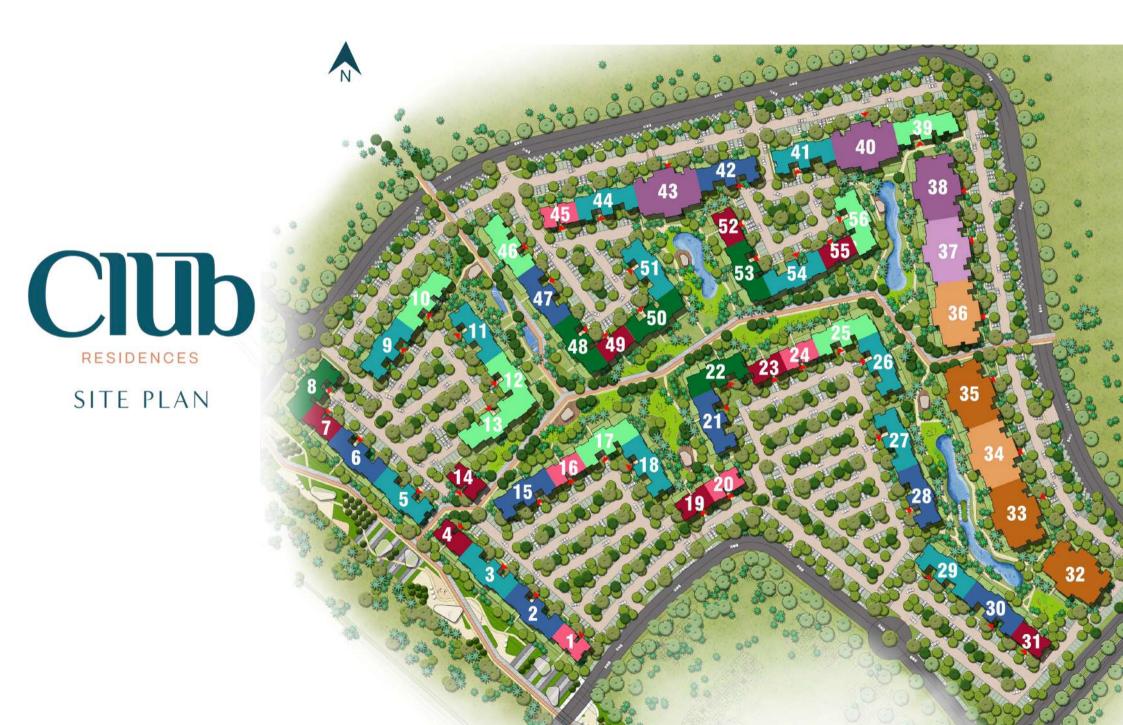

| 10,673,000 L.E |
| Payment Plan             | <ul> <li>5% Downpayment</li> <li>8 year payment plan</li> <li>6% maintenance paid 3 month before delivery</li> <li>300,000 L.E Clubhouse fees paid over 4 years (Semi Annual payments)</li> </ul> |             |                |
| Delivery                 | 4 years                                                                                                                                                                                           |             |                |
| Finishing                | Fully Finished                                                                                                                                                                                    |             |                |









| Residential Type       | Built Up Area                                                                                                                                                                                     | Garden Area | Starting Price |
|------------------------|---------------------------------------------------------------------------------------------------------------------------------------------------------------------------------------------------|-------------|----------------|
| 3 Bedroom+Nanny+Family | 201 SQM                                                                                                                                                                                           |             | 9,718,000 L.E  |
| Duplex (Typical)       | 229-233