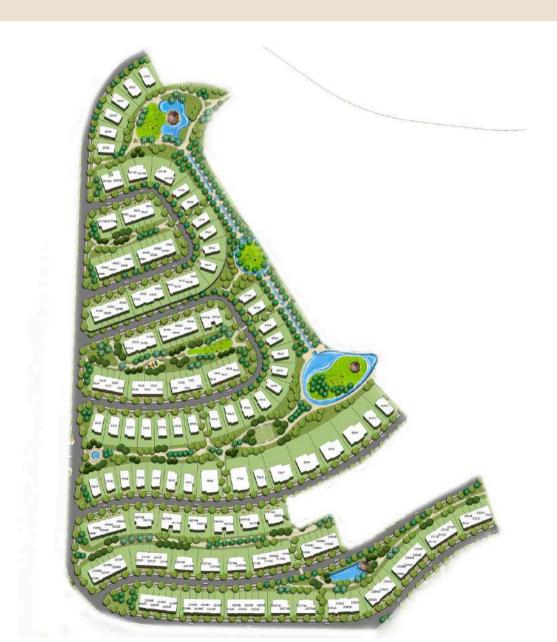

# HILSIDE

Site Plan

| Residential Type        | Built Up Area                                                                                                                                                                                     | Garden Area | Penthouse area | Starting Price |
|-------------------------|---------------------------------------------------------------------------------------------------------------------------------------------------------------------------------------------------|-------------|----------------|----------------|
| Twin Family House (G+2) | 207-207-195 SQM 194 SQM — EGP34,024                                                                                                                                                               |             |                |                |
| Payment Plan            | <ul> <li>5% Downpayment</li> <li>8 year payment plan</li> <li>6% maintenance paid 3 month before delivery</li> <li>300,000 L.E Clubhouse fees paid over 4 years (Semi Annual payments)</li> </ul> |             |                |                |
| Delivery                | 4 years                                                                                                                                                                                           |             |                |                |
| Finishing               | Core & Shell                                                                                                                                                                                      |             |                |                |