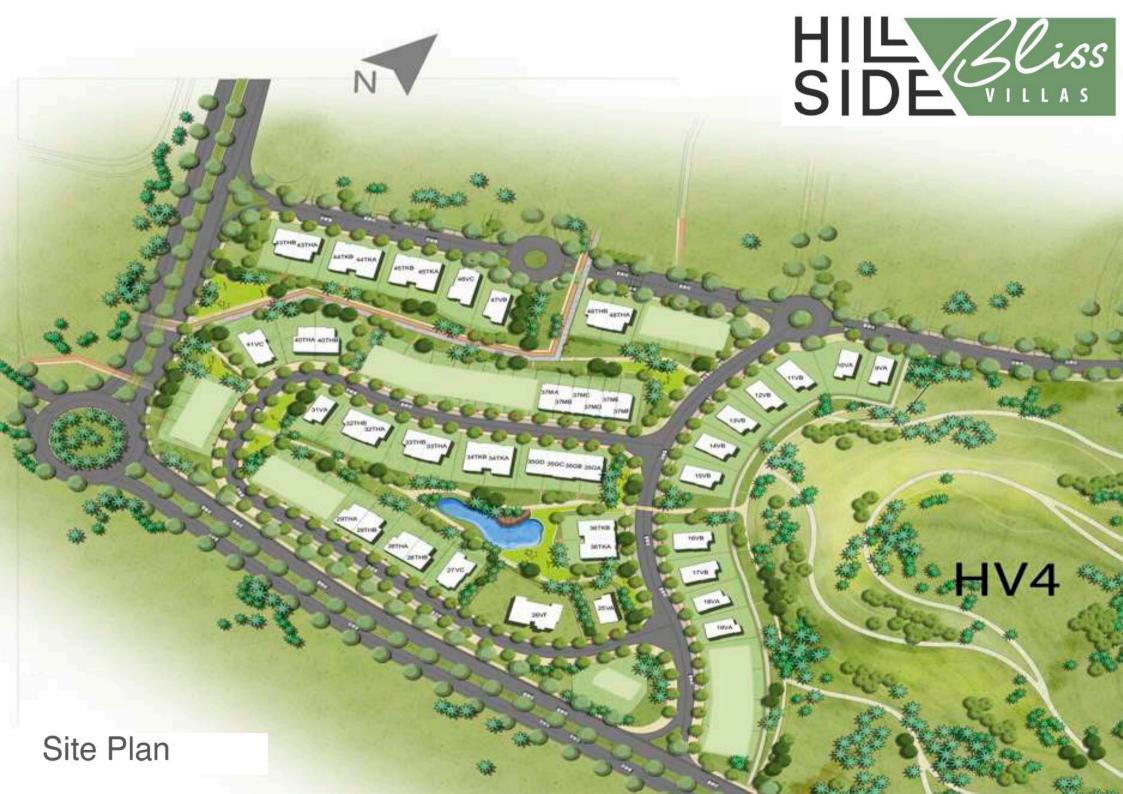

SQM 170 SQM EGP13,886,000                                                                                                                                                              |             |           |                |  |
| PAYMENT PLAN          | <ul> <li>5% Downpayment</li> <li>8 year payment plan</li> <li>6% maintenance paid 3 month before delivery</li> <li>300,000 L.E Clubhouse fees paid over 4 years (Semi Annual payments)</li> </ul> |             |           |                |  |
| Delivery              | 4 years                                                                                                                                                                                           |             |           |                |  |

Fully Finished

Finishing









| Residential Type | Built Up Area                                                                                                                                                                                     | Garden Area | Land Area | Starting Price |
|------------------|---------------------------------------------------------------------------------------------------------------------------------------------------------------------------------------------------|-------------|-----------|----------------|
| THE MANSION      | 520 SQM                                                                                                                                                                                           | 1045 SQM    | 1320 SQM  | 56,821,000 L.E |
| Payment Plan