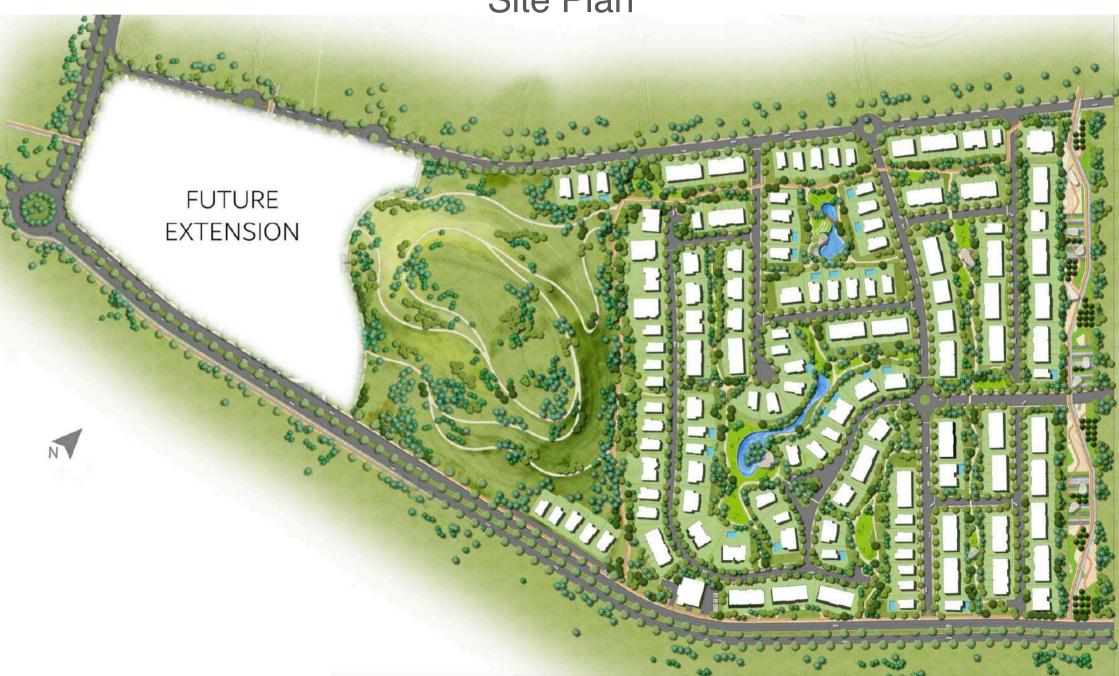

nt Plan     | <ul> <li>5% Downpayment</li> <li>8 year payment plan</li> <li>6% maintenance paid 3 month before delivery</li> <li>300,000 L.E Clubhouse fees paid over 4 years (Semi Annual payments)</li> </ul> |             |           |                |
| Delivery         | 4 years                                                                                                                                                                                           |             |           |                |
| Finishing        | FULLY FINISHED-(DELUXE FINISHING)                                                                                                                                                                 |             |           |                |

# HILSIDE





Site Plan





| Residential Type        | Built Up Area                                                                                                                                                                                     | Garden Area | Penthouse area | Starting Price |
|-------------------------|---------------------------------------------------------------------------------------------------------------------------------------------------------------------------------------------------|-------------|----------------|----------------|
| Twin Family House (G+2) | 207-207-195 SQM 194 SQM — EGP34,024                                                                                                                                                               |             |