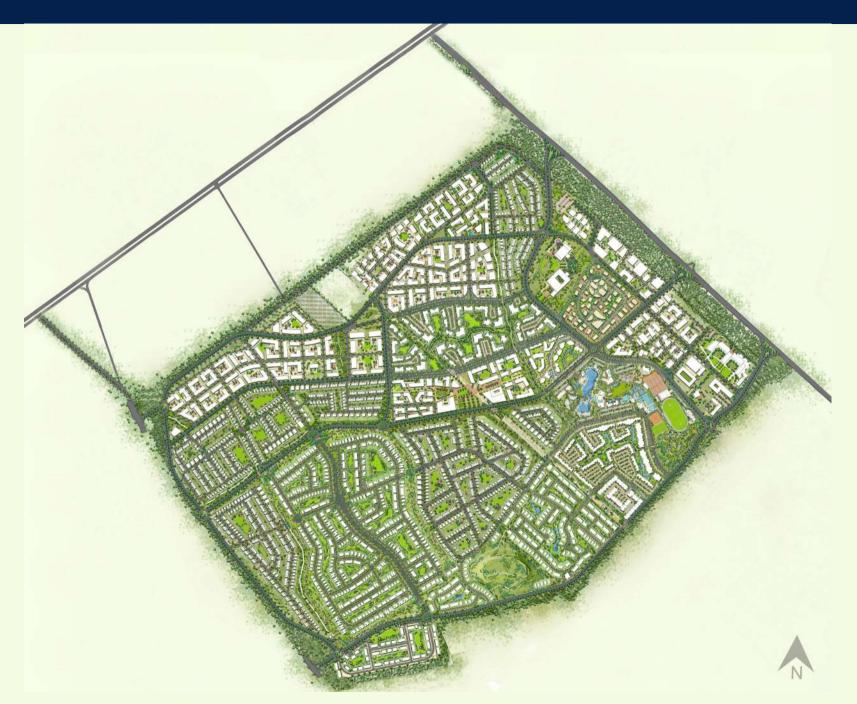

ational Hub**

- 22 Acres
- 4 International Schools

#### **CURRENTLY OPERATING:**

- Saxony international school (German school)
- British Columbia Canadian international school (IB system and British)
- Nermein Ismail School (International school)
- Kent's college (British school)

#### O West Sports & Social Club

- Delivery 2023
- 38 Acres

#### RESIDENTIAL PAYMENT PLAN

- 5% Downpayment
- 8 year payment plan
- 6% maintenance paid 3 month before delivery
- 300,000 L.E Clubhouse fees paid over 4 years (Semi Annual payments)

#### ADMINISTRATIVE PAYMENT PLAN

- 6 years equal installment
- 10 % Downpayment
- 5% After 3 month
- 6% maintenance paid 3 month before delivery

#### **Product Mix**

Single Family, Multiple Family & Administrative units

#### **Delivery**

4 years

# MASTERPLAN



# SUN & WIND DIRECTION



# MASTERPLAN BREAKDOWN









## Site Plan





### **CORE & SHELL**

| Residential Type      | Built Up Area                                                                                                                                                                                     | Garden Area | Land Area | Starting Price |
|-----------------------|---------------------------------------------------------------------------------------------------------------------------------------------------------------------------------------------------|-------------|-----------|----------------|
| THE MANSION           | 517 SQM