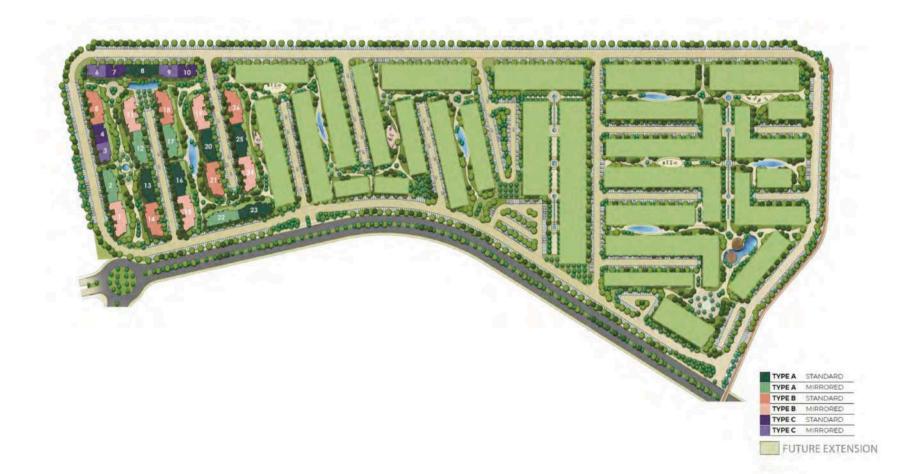

|
| Payment Plan           | <ul> <li>5% Downpayment</li> <li>8 year payment plan</li> <li>6% maintenance paid 3 month before delivery</li> <li>300,000 L.E Clubhouse fees paid over 4 years (Semi Annual payments)</li> </ul> |             |                |
| Delivery               | 4 years(EARLY DELIVERY AVAILABLE)                                                                                                                                                                 |             |                |
| Finishing              | Fully Finished                                                                                                                                                                                    |             |                |

# CORE



# CORE

PHASE — Plan







| Residential Type    | Built Up Area                                                                                                                                                                                                               | Garden Area | Starting Price |
|---------------------|-----------------------------------------------------------------------------------------------------------------------------------------------------------------------------------------------------------------------------|-------------|----------------|
| 1 Bedroom           | 77-84 SQM