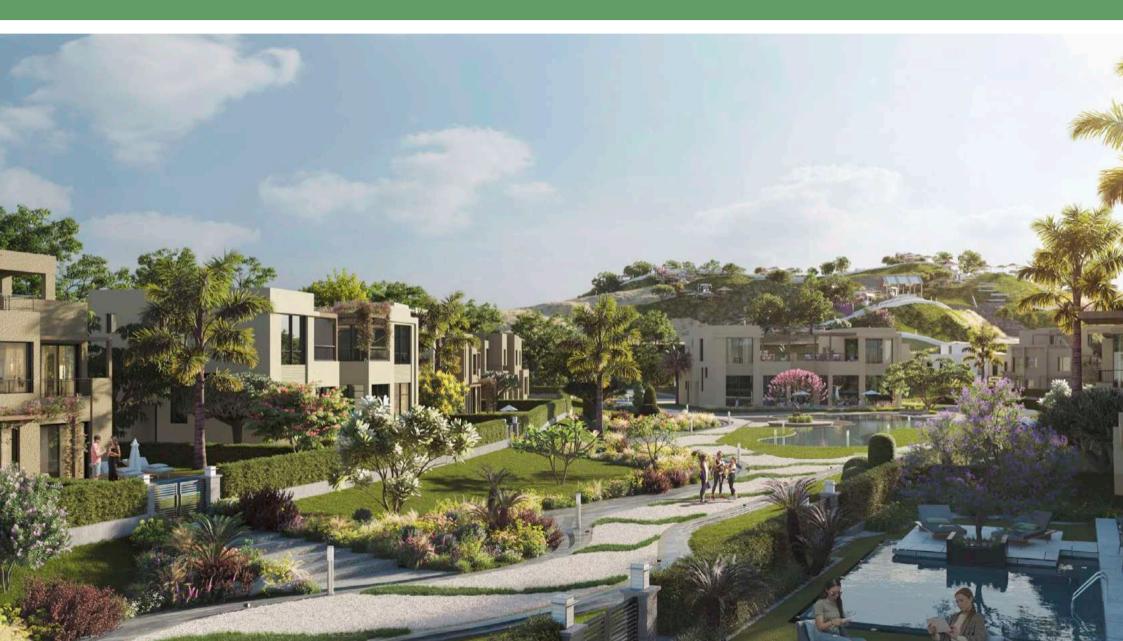

80 SQM 170 SQM EGP13,886,000                                                                                                                                                              |             |           |                |  |
| PAYMENT PLAN          | <ul> <li>5% Downpayment</li> <li>8 year payment plan</li> <li>6% maintenance paid 3 month before delivery</li> <li>300,000 L.E Clubhouse fees paid over 4 years (Semi Annual payments)</li> </ul> |             |           |                |  |
| Delivery              | 4 years                                                                                                                                                                                           |             |           |                |  |

Fully Finished

Finishing









| Residential Type | Built Up Area                                                                                                                                                                                     | Garden Area | Land Area | Starting Price |
|------------------|---------------------------------------------------------------------------------------------------------------------------------------------------------------------------------------------------|-------------|-----------|----------------|
| THE MANSION      | 520 SQM                                                                                                                                                                                           | 1045 SQM    | 1320 SQM  | 56,821,000 L.E |
| Payment Plan