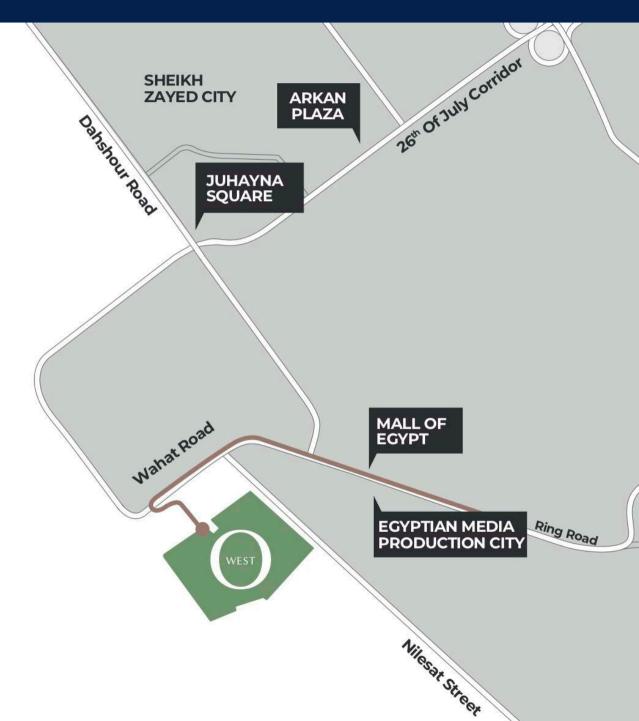

# LOCATION

The centrally located focal point of 6<sup>th</sup> of October, O West is easily accessible due to its proximity to main roads and highways.

#### · Entrance directly from Wahat Road

- · 3 minutes from Mall of Egypt
- · 3 minutes from Dahshour Road
- · 5 minutes from Juhayna Square
- · 7 minutes from Arkan Plaza
- · 7 minutes from Ring Road
- · 10 minutes from Mehwar

#### **Project Location**

On What road, right across from Mall of Egypt and Gardenia park compound