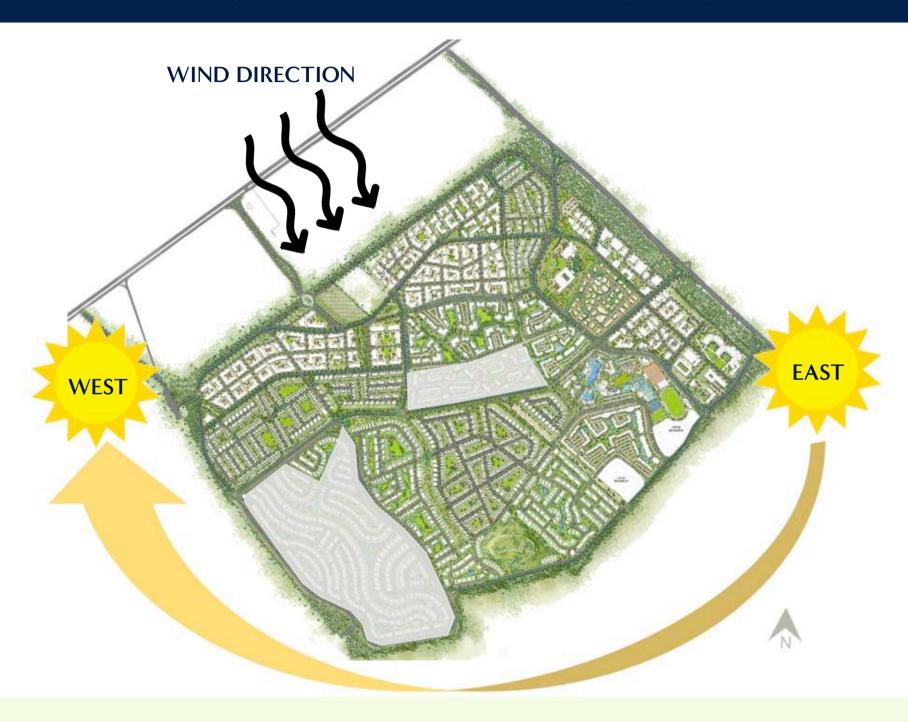

- 4 International Schools

#### **CURRENTLY OPERATING:**

- Saxony international school (German school)
- British Columbia Canadian international school (IB system and British)
- Nermein Ismail School (International school)
- Kent's college (British school)

#### O West Sports & Social Club

- Delivery 2023
- 38 Acres

#### RESIDENTIAL PAYMENT PLAN

- 5% Downpayment
- 8 year payment plan
- 6% maintenance paid 3 month before delivery
- 300,000 L.E Clubhouse fees paid over 4 years (Semi Annual payments)

#### ADMINISTRATIVE PAYMENT PLAN

- 6 years equal installment
- 10 % Downpayment
- 5% After 3 month
- 6% maintenance paid 3 month before delivery

#### **Product Mix**

Single Family, Multiple Family & Administrative units

#### **Delivery**

4 years

# MASTERPLAN



# SUN & WIND DIRECTION



# MASTERPLAN BREAKDOWN









## Site Plan





### **CORE & SHELL**

| Residential Type      | Built Up Area                                                                                                                                                                                     | Garden Area | Land Area | Starting Price |
|-----------------------|---------------------------------------------------------------------------------------------------------------------------------------------------------------------------------------------------|-------------|-----------|----------------|
| THE MANSION           | 517 SQM