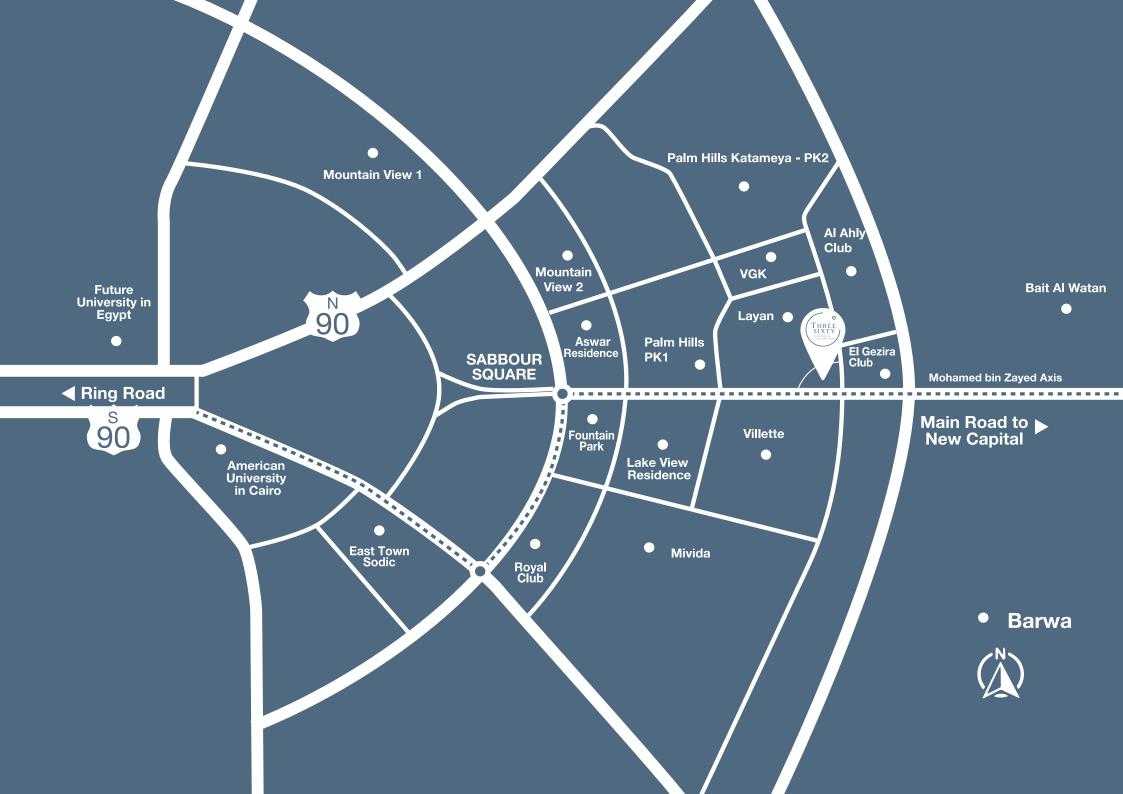

### PROJECT

Approximately 42KM from Central Cairo, directly East, in New Cairo City, The project is directly located on Mohamed Bin Zayed Axis in the heart of renowned Golden Square and surrounded by top-notch residential compounds.

Three Sixty is strategically positioned to reach the New Capital and 5th Settlement easily.

**Location Benefits** 

50 MINS

10 MINS

Central Cairo

**New Capital** 

32 MINS

15 MINS

5 MINS

Cairo International Airport Downtown Mall

AUC