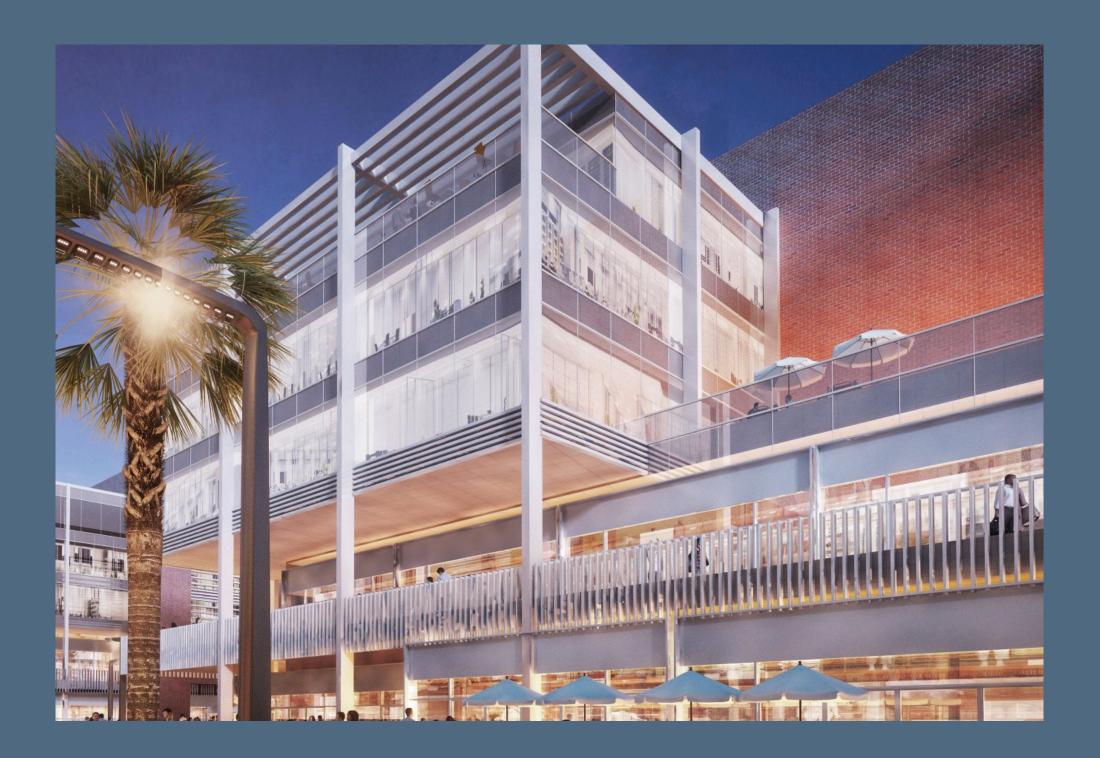

Our office spaces are designed to optimize productivity and ease of mind; from extravagant facades to ultramodern hallways and offices. The full facility is serviced with housekeeping and a state of the art security system catering to your safety and welfare.

# OFFIGES INITERNAL SPECIFICS

### ERGONOMIC PRINCIPLES

- Maximizing Usability of Space
- Raised Floor Installation
- High Speed Fiber Optic Wiring
- External Power Sources + Backup Generators, Automatic Transfer Systems (ATS) and Availability to Install UPS System
- High Quality Elevators

## PRODUCTIVITY AND ENVIRONMENTAL STANDARDS

Heating Ventilation and Air Conditioning (HVAC) Running with Natural Gas

- The Building Management System (BMS) with the Power Saving Program (PSP)
- Special Needs Friendly
- LED Lighting, Solar Energy and Motion Sensors -Smart Interactive Building
- Garbage Collecting and Recycling Agreement