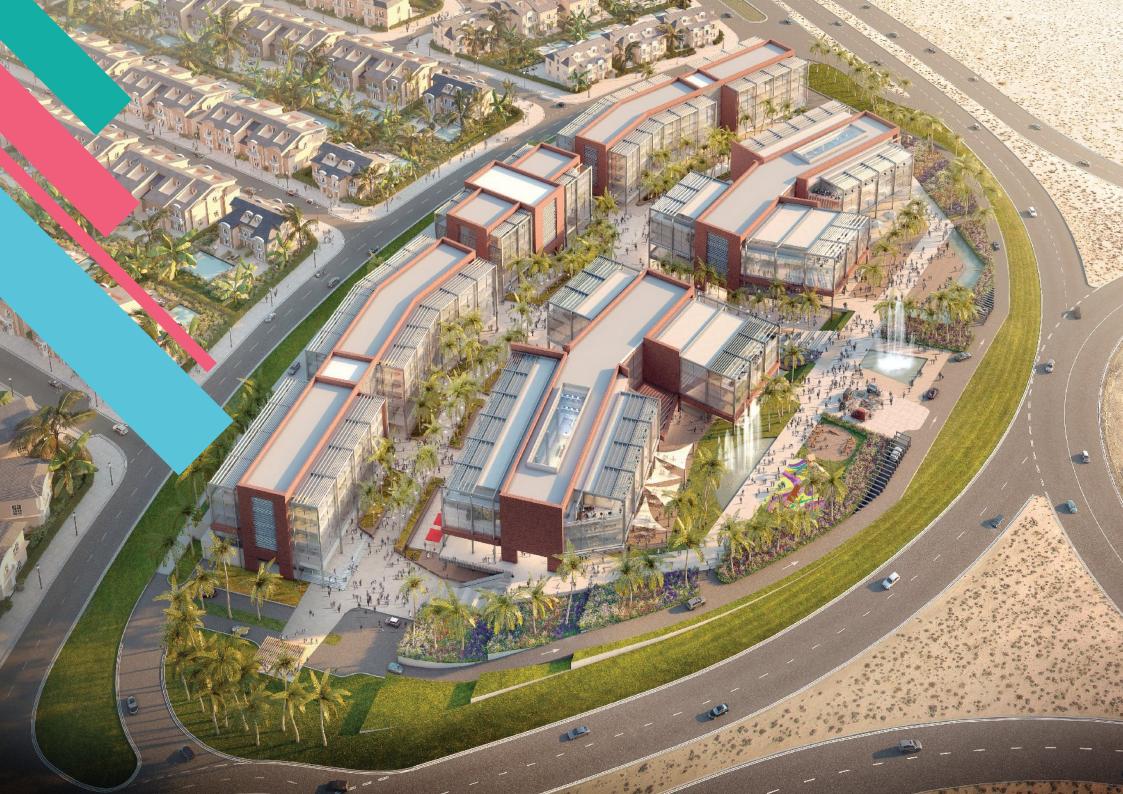

### PROJECT

Approximately 42KM from Central Cairo, directly East, in New Cairo City, The project is directly located on Mohamed Bin Zayed Axis in the heart of renowned Golden Square and surrounded by top-notch residential compounds.

Three Sixty is strategically positioned to reach the New Capital and 5th Settlement easily.

**Location Benefits** 

50 MINS

10 MINS

Central Cairo

**New Capital** 

32 MINS

15 MINS

5 MINS

Cairo International Airport Downtown Mall

AUC