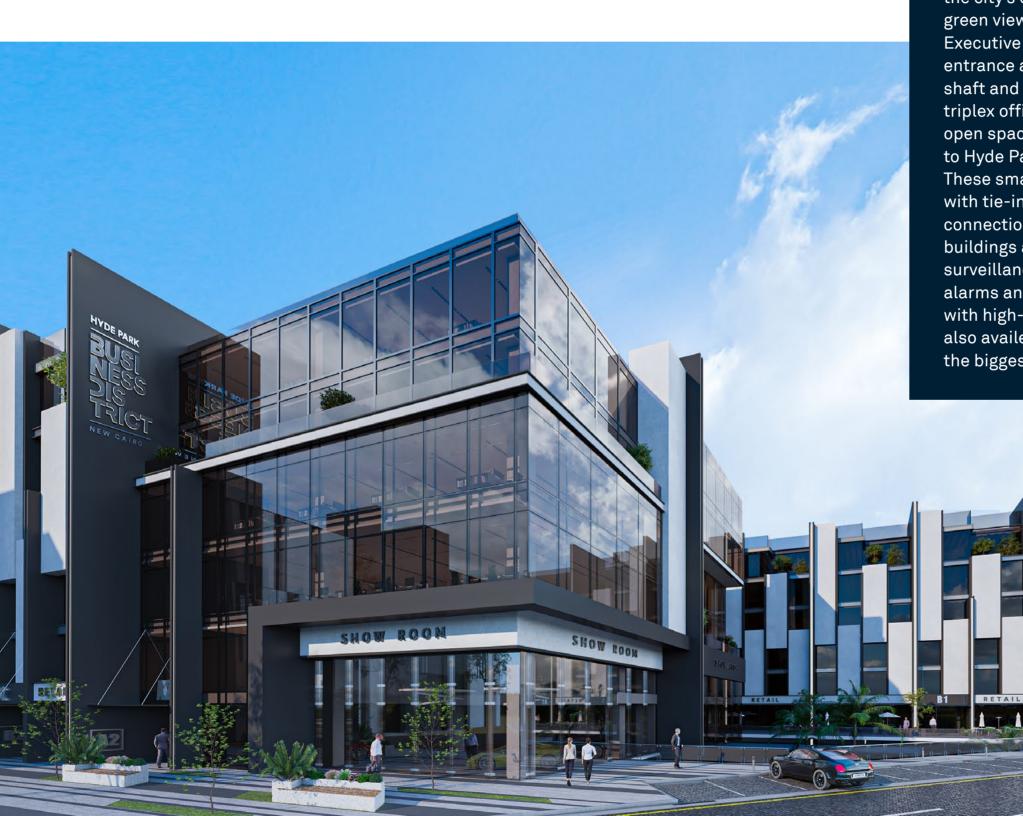

# **HYDE PARK**

BUSI NESS DIS TRICT

NEW CAIRO

**EXECUTIVE OFFICES** 

Places by HYDE PARK 

# **EXECUTIVE OFFICES**

A plush, design-centric building that channels the city's creative energy, surrounded by scenic green views. Located on the 1<sup>st</sup> to the 3<sup>rd</sup> floor, The Executive offices are accessed through a private entrance at the ground floor including an elevator shaft and have private internal stairs. These triplex offices overlook either Road 90 or internal open spaces, and are set within close proximity to Hyde Park shopping arena and HydeOut. These smart offices are offered in core and shell with tie-ins finishing specs. All office units have connection to private toilets. The ADA friendly buildings are watched with 24/7 security and CCTV surveillance and are protected by fire detection alarms and emergency exits. Run on central AC with high-speed elevators, these buildings are also availed by a triple play service and rise above the biggest underground parking in Cairo.