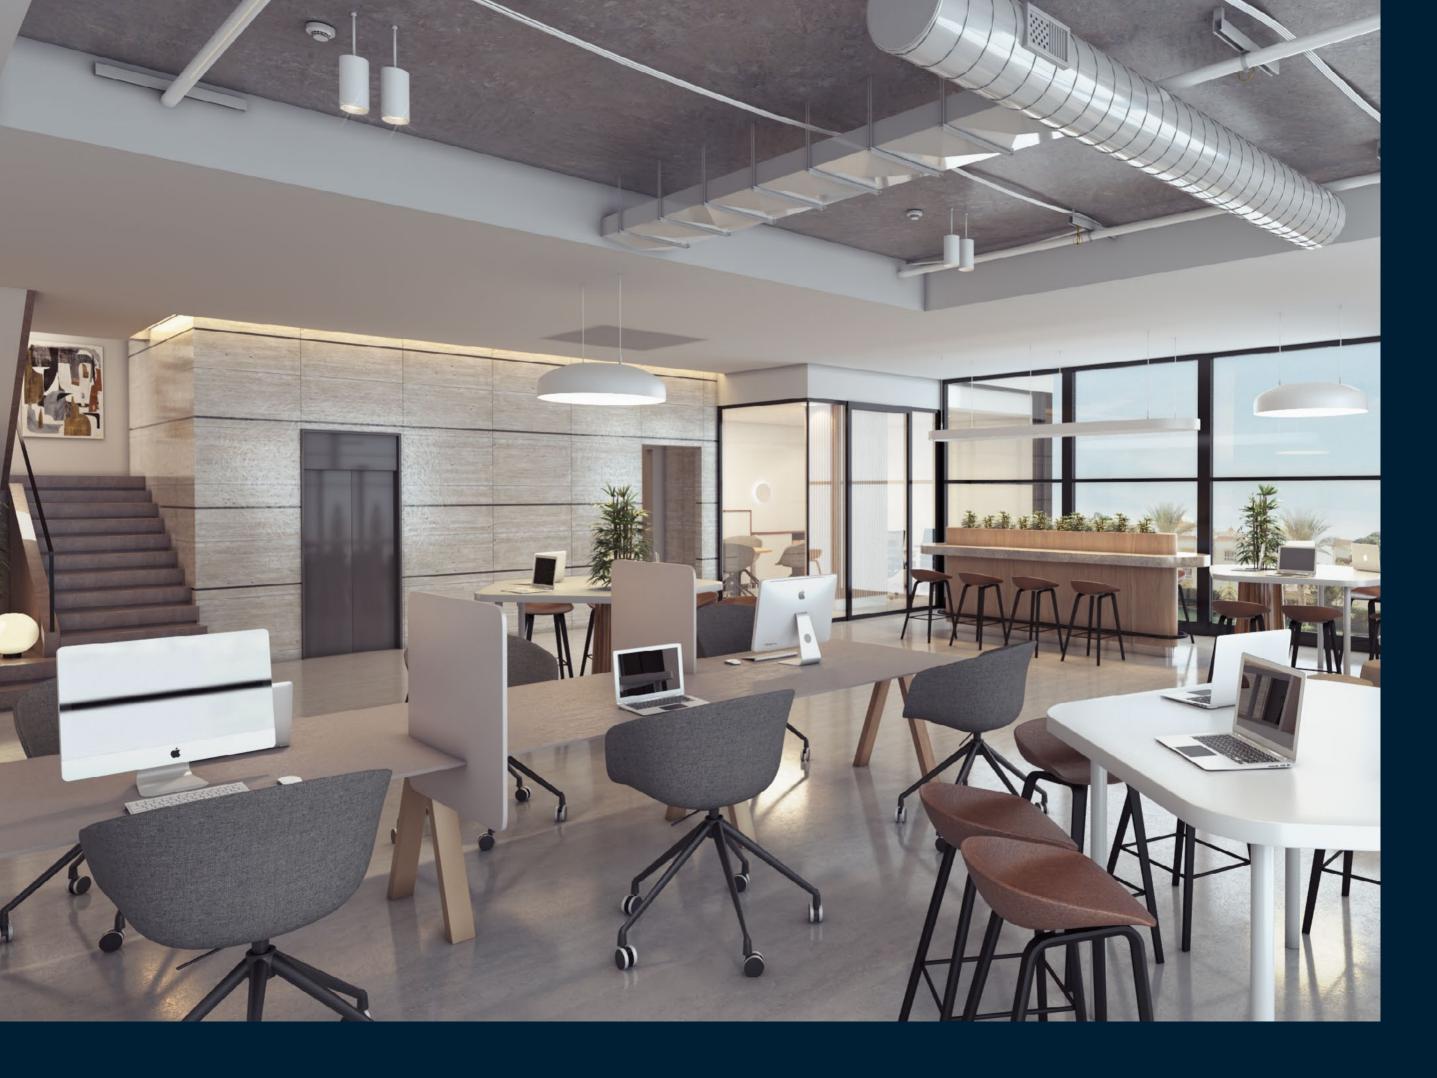

# **EXECUTIVE OFFICES**

A plush, design-centric building that channels the city's creative energy, surrounded by scenic green views. Located on the 1<sup>st</sup> to the 3<sup>rd</sup> floor, The Executive offices are accessed through a private entrance at the ground floor including an elevator shaft and have private internal stairs. These triplex offices overlook either Road 90 or internal open spaces, and are set within close proximity to Hyde Park shopping arena and HydeOut. These smart offices are offered in core and shell with tie-ins finishing specs. All office units have connection to private toilets. The ADA friendly buildings are watched with 24/7 security and CCTV surveillance and are protected by fire detection alarms and emergency exits. Run on central AC with high-speed elevators, these buildings are also availed by a triple play service and rise above the biggest underground parking in Cairo.