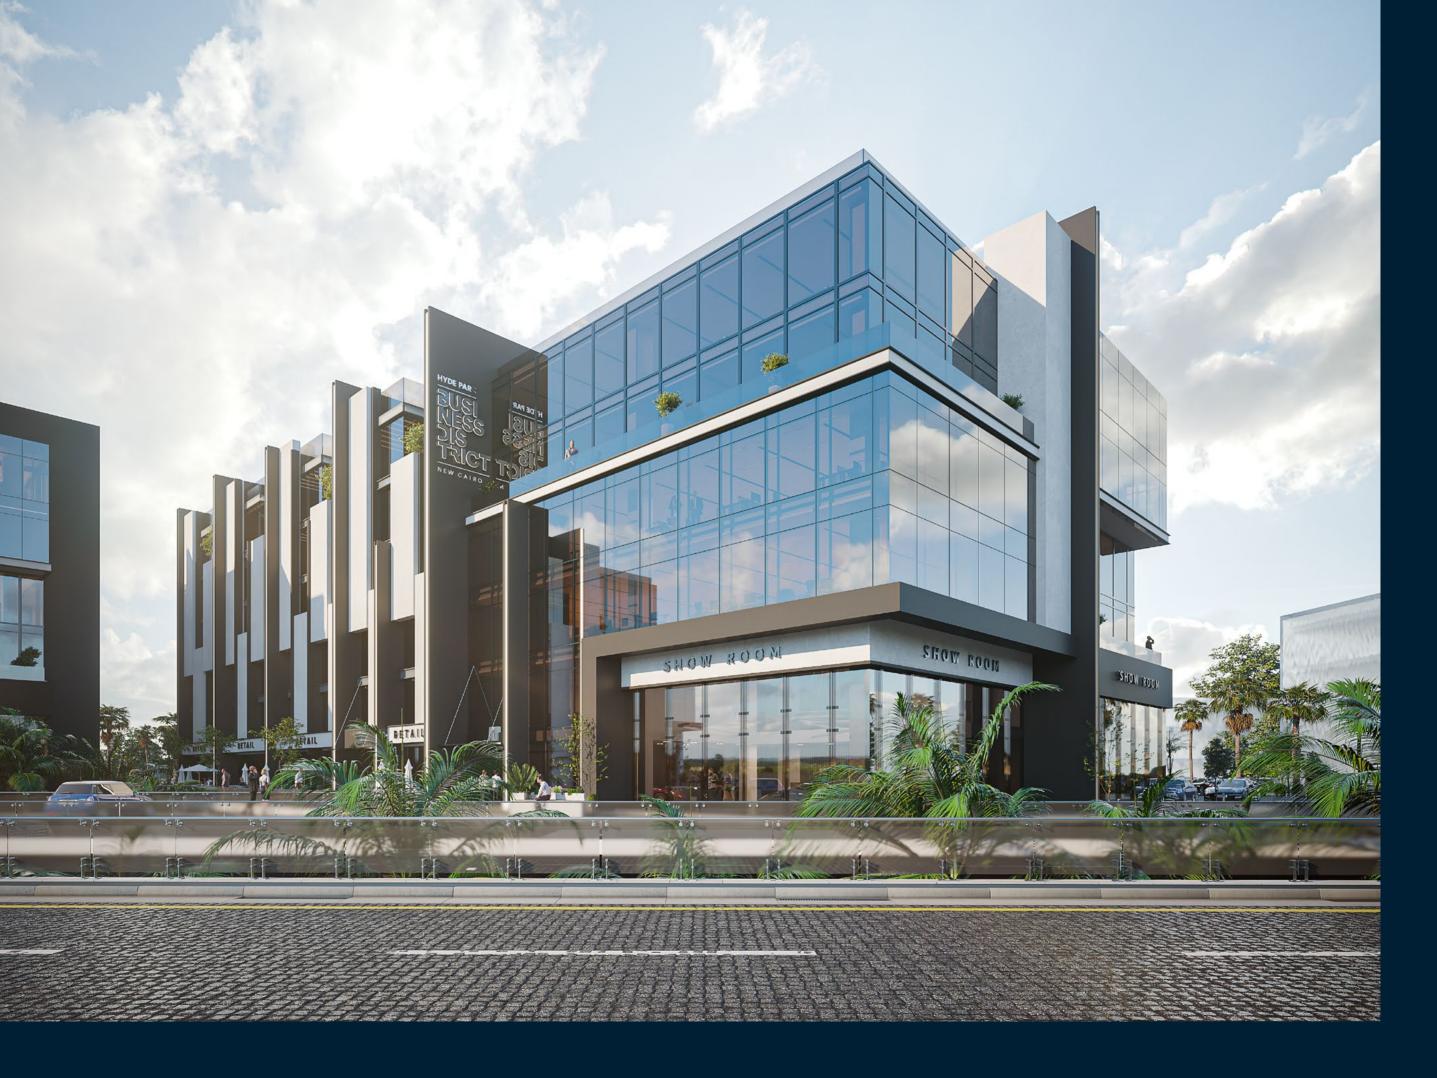

# **EXECUTIVE OFFICES**

A plush, design-centric building that channels the city's creative energy, surrounded by scenic green views. Located on the 1<sup>st</sup> to the 3<sup>rd</sup> floor, The Executive offices are accessed through a private entrance at the ground floor including an elevator shaft and have private internal stairs. These triplex offices overlook either Road 90 or internal open spaces, and are set within close proximity to Hyde Park shopping arena and HydeOut. These smart offices are offered in core and shell with tie-ins finishing specs. All office units have connection to private toilets. The ADA friendly buildings are watched with 24/7 security and CCTV surveillance and are protected by fire detection alarms and emergency exits. Run on central AC with high-speed elevators, these buildings are also availed by a triple play service and rise above the biggest underground parking in Cairo.

## EXECUTIVE OFFICES