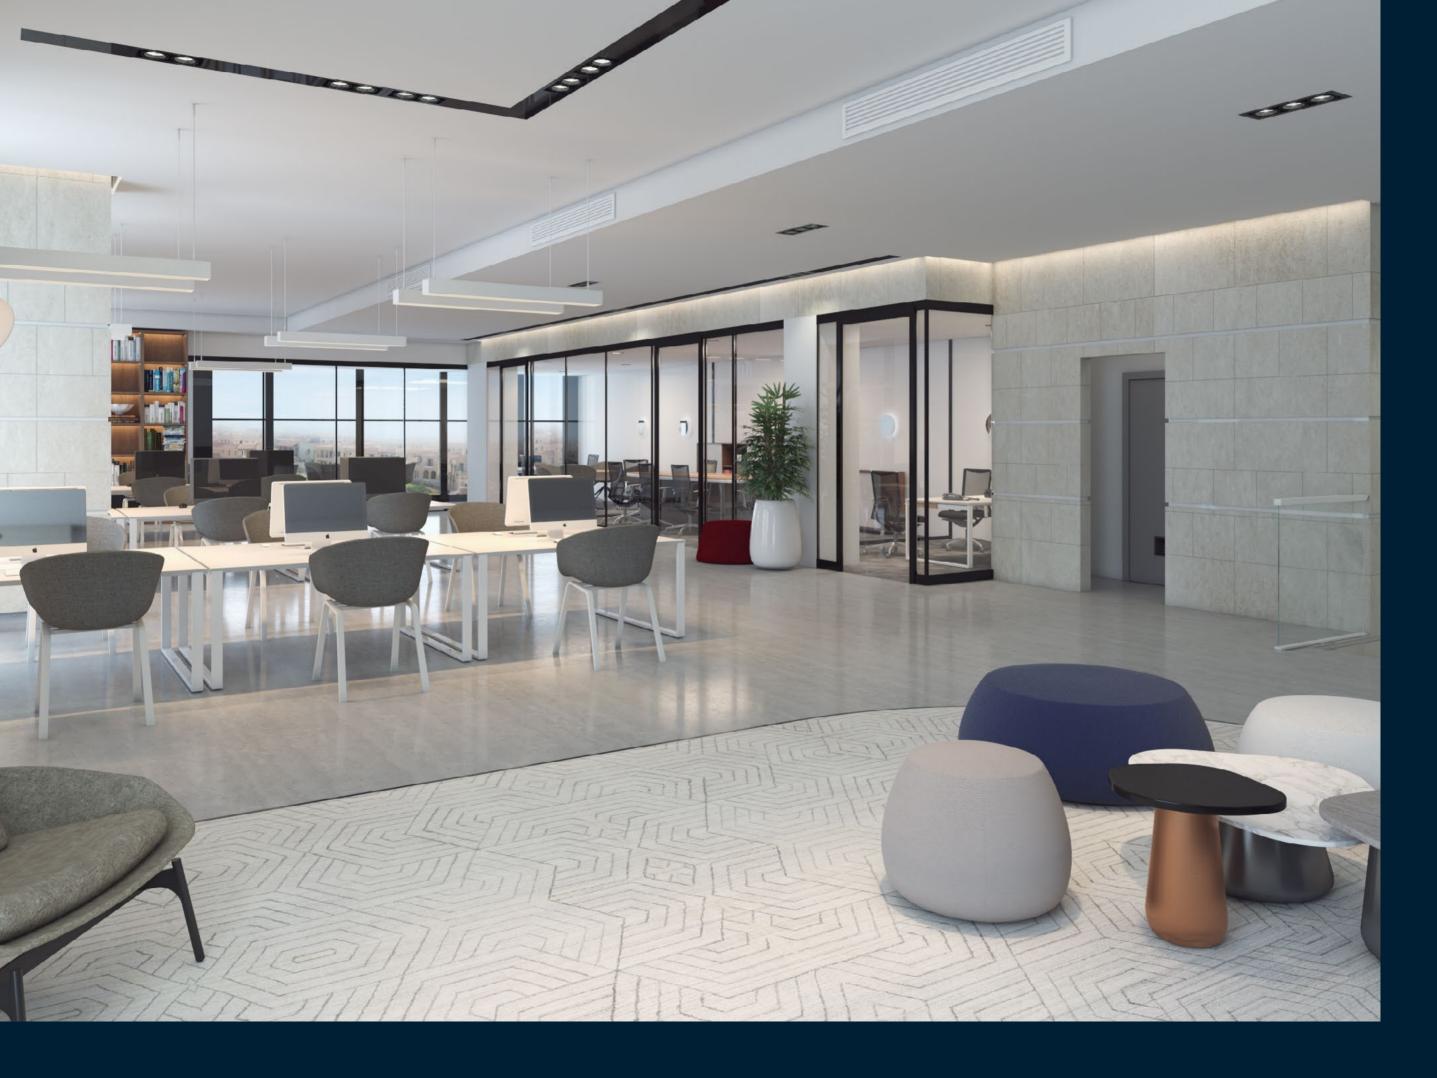

# **EXECUTIVE OFFICES**

A plush, design-centric building that channels the city's creative energy, surrounded by scenic green views. Located on the 1<sup>st</sup> to the 3<sup>rd</sup> floor, The Executive offices are accessed through a private entrance at the ground floor including an elevator shaft and have private internal stairs. These triplex offices overlook either Road 90 or internal open spaces, and are set within close proximity to Hyde Park shopping arena and HydeOut. These smart offices are offered in core and shell with tie-ins finishing specs. All office units have connection to private toilets. The ADA friendly buildings are watched with 24/7 security and CCTV surveillance and are protected by fire detection alarms and emergency exits. Run on central AC with high-speed elevators, these buildings are also availed by a triple play service and rise above the biggest underground parking in Cairo.