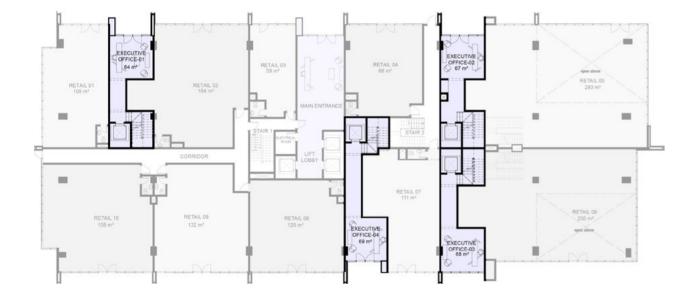

## **GROUND FLOOR**

| Executive Office 01 | 680 m <sup>2</sup> |                       |
|---------------------|--------------------|-----------------------|
| Executive Office 02 | 704 m <sup>2</sup> | Terrace<br>area 37 m² |
| Executive Office 03 | 986 m <sup>2</sup> |                       |
| Executive Office 04 | 642 m <sup>2</sup> |                       |

### **FIRST FLOOR**

Disclaimer

All renders and visual materials are for illustrative purposes only. Actual areas may vary from the stated figures. All dimensions are measured to structural elements. BUSINESS DISTRICT reserves the right to make minor modifications without prior notice. Unit floor plan might be mirrored according to its location in the layout.