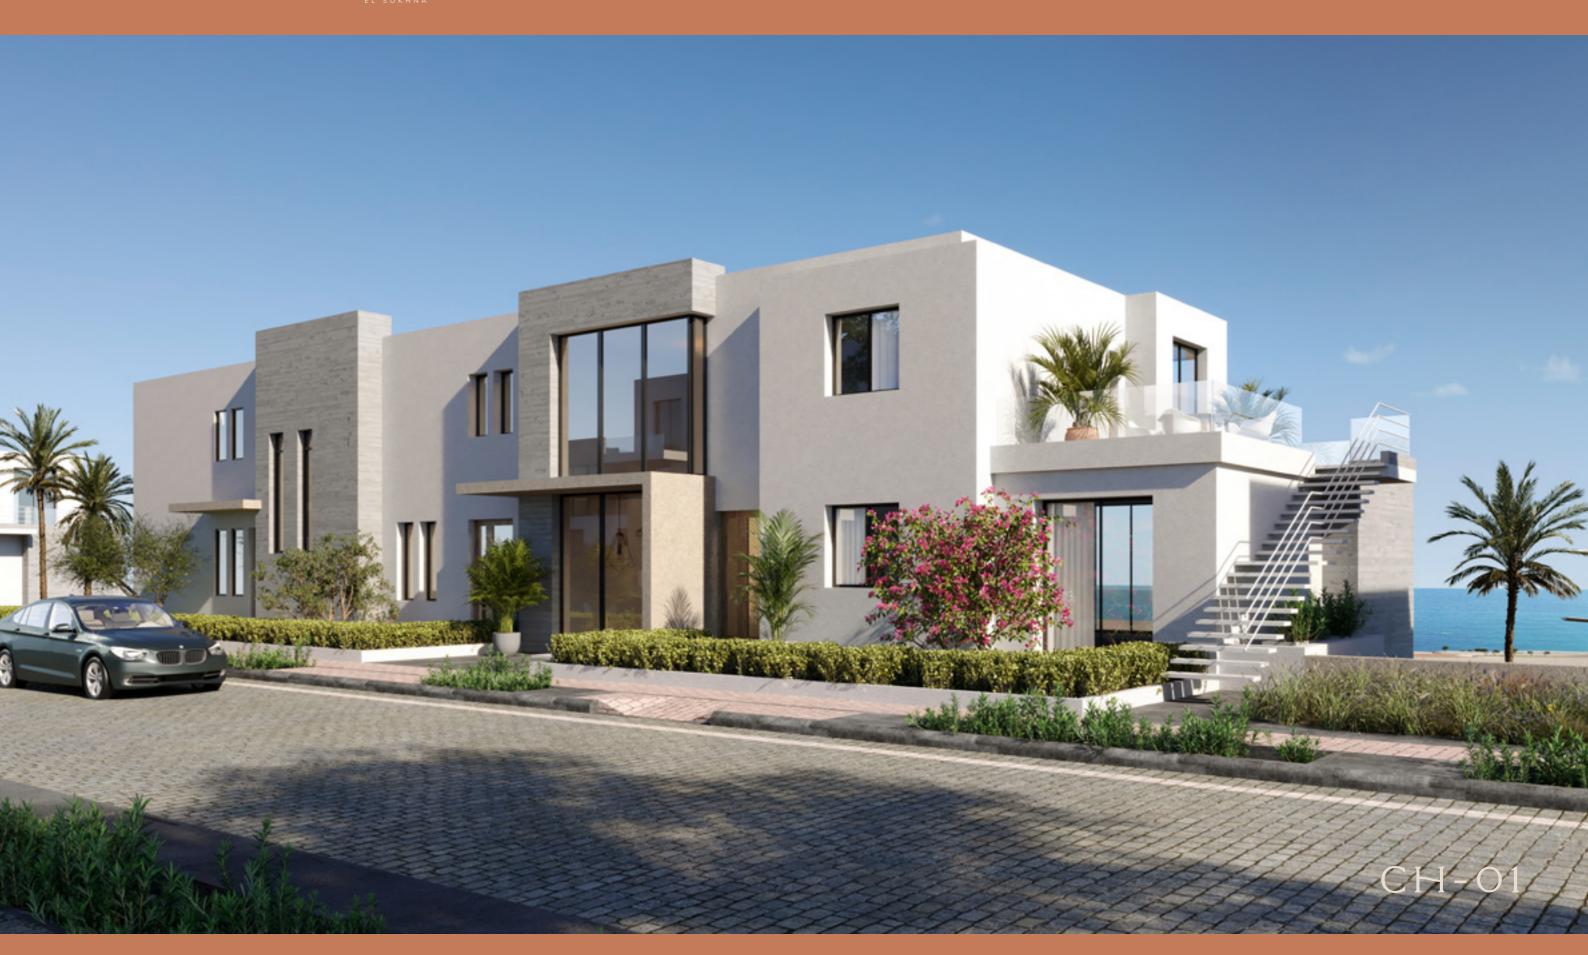

## V-01

TOTAL AREA 515 m<sup>2</sup>

#### Ground Floor

AREA 290 m<sup>2</sup>

| Entrance Lobby    | 5.65  | 2.65 |
|-------------------|-------|------|
| Reception         | 5.65  | 6.20 |
| Living            | 4.00  | 2.35 |
| Dining            | 4.00  | 3.85 |
| Dressing          | 2.16  | 2.50 |
| Toilet            | 1.60  | 2.50 |
| Kitchen           | 3.32  | 4.10 |
| Nanny's Bedroom   | 3.20  | 2.00 |
| Nanny's Bathroom  | 1.25  | 1.20 |
| Driver's Bedroom  | 1.85  | 2.50 |
| Driver's Bathroom | 1.25  | 1.20 |
| Terrace 1         | 4.75  | 5.00 |
| Terrace 2         | 13.35 | 2.50 |
| Stairs            | 7.45  | 2.50 |
| Corridor          | 1.05  | 3.20 |

| Master Bedroom 1 | 3.60 | 3.00 |
|------------------|------|------|
|                  |      |      |
| Dressing 1       | 2.45 | 1.35 |
|                  |      |      |
| Bathroom 1       | 2.45 | 1.60 |
|                  |      |      |
| Loft Living      | 3.60 | 2.82 |
|                  |      |      |
| Kitchenette      | 2.50 | 1.65 |
|                  |      |      |
| Loft Bathroom    | 2.37 | 1.60 |
|                  |      |      |
| Loft Bedroom     | 3.60 | 3.90 |