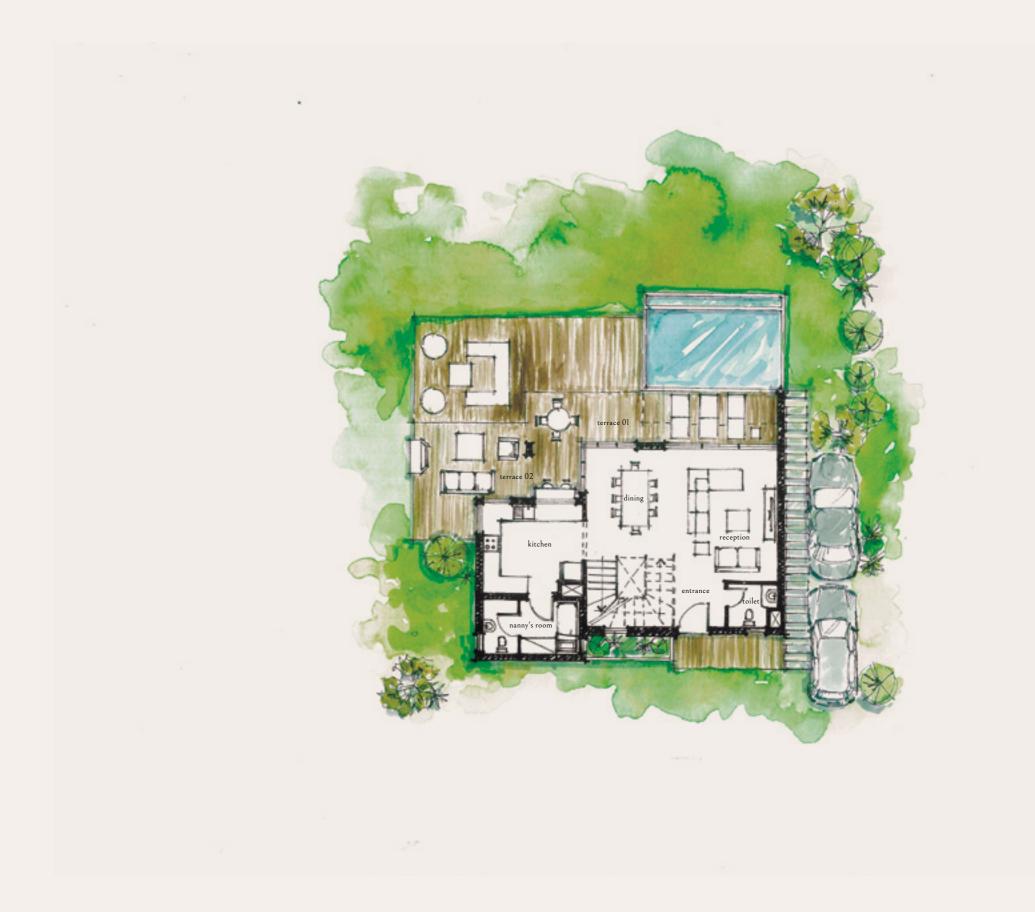

#### Ground Floor

AREA 290 m<sup>2</sup>

| Entrance Lobby    | 5.65  | 2.65 |
|-------------------|-------|------|
| Reception         | 5.65  | 6.20 |
| Living            | 4.00  | 2.35 |
| Dining            | 4.00  | 3.85 |
| Dressing          | 2.16  | 2.50 |
| Toilet            | 1.60  | 2.50 |
| Kitchen           | 3.32  | 4.10 |
| Nanny's Bedroom   | 3.20  | 2.00 |
| Nanny's Bathroom  | 1.25  | 1.20 |
| Driver's Bedroom  | 1.85  | 2.50 |
| Driver's Bathroom | 1.25  | 1.20 |
| Terrace 1         | 4.75  | 5.00 |
| Terrace 2         | 13.35 | 2.50 |
| Stairs            | 7.45  | 2.50 |
| Corridor          | 1.05  | 3.20 |

| Master Bedroom 1 | 3.60 | 3.00 |
|------------------|------|------|
|                  |      |      |
| Dressing 1       | 2.45 | 1.35 |
|                  |      |      |
| Bathroom 1       | 2.45 | 1.60 |
|                  |      |      |
| Loft Living      | 3.60 | 2.82 |
|                  |      |      |
| Kitchenette      | 2.50 | 1.65 |
|                  |      |      |
| Loft Bathroom    | 2.37 | 1.60 |
|                  |      |      |
| Loft Bedroom     | 3.60 | 3.90 |