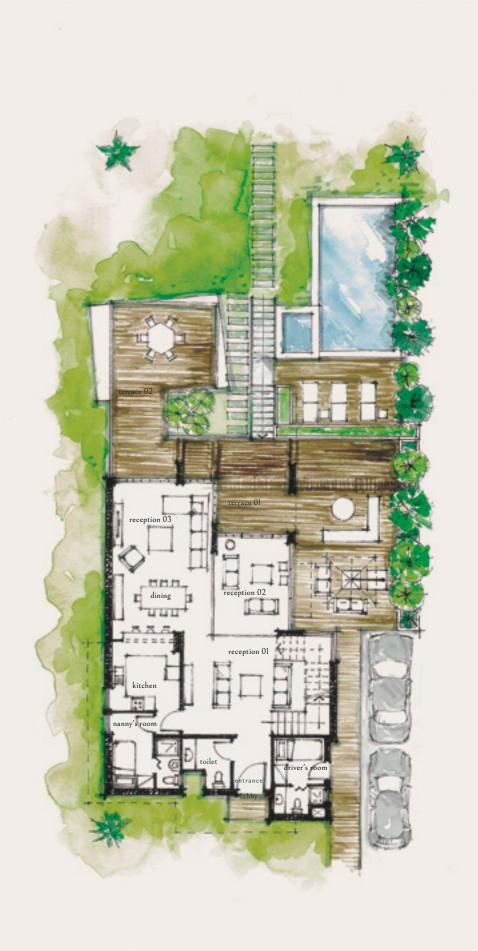

# V-02

TOTAL AREA 367 m<sup>2</sup>

## Ground Floor

AREA 179 m<sup>2</sup>

| Entrance Lobby    | 1.60 | 2.25 |
|-------------------|------|------|
| Reception 1       | 6.20 | 4.15 |
| Reception 2       | 3.35 | 4.20 |
| Reception 3       | 4.20 | 3.75 |
| Dining            | 4.20 | 2.80 |
| Kitchen           | 2.90 | 2.90 |
| Toilet            | 2.00 | 2.15 |
| Nanny's Room      | 1.77 | 3.15 |
| Nanny's Bathroom  | 1.00 | 2.15 |
| Driver's Bedroom  | 2.10 | 1.91 |
| Driver's Bathroom | 2.10 | 1.15 |
| Terrace 1         | 3.30 | 3.90 |
| Terrace 2         | 4.55 | 7.40 |
| Stairs            | 2.30 | 4.10 |