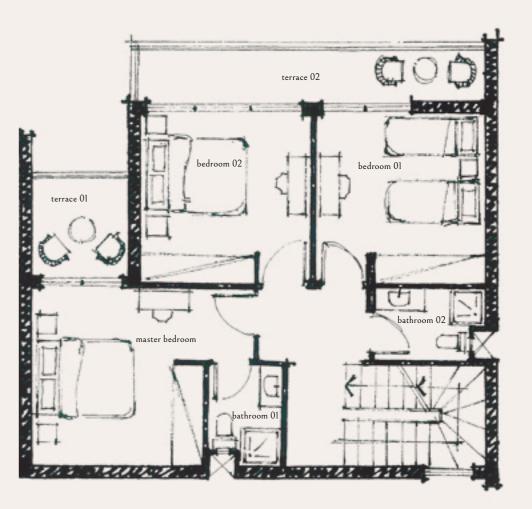

| Master Bedroom 1 | 3.60 | 3.00 |
|------------------|------|------|
|                  |      |      |
| Dressing 1       | 2.45 | 1.35 |
|                  |      |      |
| Bathroom 1       | 2.45 | 1.60 |
|                  |      |      |
| Loft Living      | 3.60 | 2.82 |
|                  |      |      |
| Kitchenette      | 2.50 | 1.65 |
|                  |      |      |
| Loft Bathroom    | 2.37 | 1.60 |
|                  |      |      |
| Loft Bedroom     | 3.60 | 3.90 |