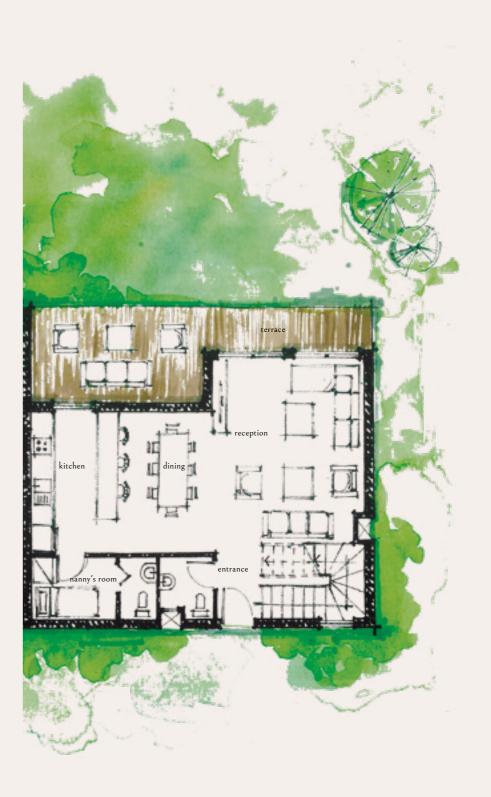

#### Ground Floor

AREA 290 m<sup>2</sup>

| Entrance Lobby    | 5.65  | 2.65 |
|-------------------|-------|------|
| Reception         | 5.65  | 6.20 |
| Living            | 4.00  | 2.35 |
| Dining            | 4.00  | 3.85 |
| Dressing          | 2.16  | 2.50 |
| Toilet            | 1.60  | 2.50 |
| Kitchen           | 3.32  | 4.10 |
| Nanny's Bedroom   | 3.20  | 2.00 |
| Nanny's Bathroom  | 1.25  | 1.20 |
| Driver's Bedroom  | 1.85  | 2.50 |
| Driver's Bathroom | 1.25  | 1.20 |
| Terrace 1         | 4.75  | 5.00 |
| Terrace 2         | 13.35 | 2.50 |
| Stairs            | 7.45  | 2.50 |
| Corridor          | 1.05  | 3.20 |