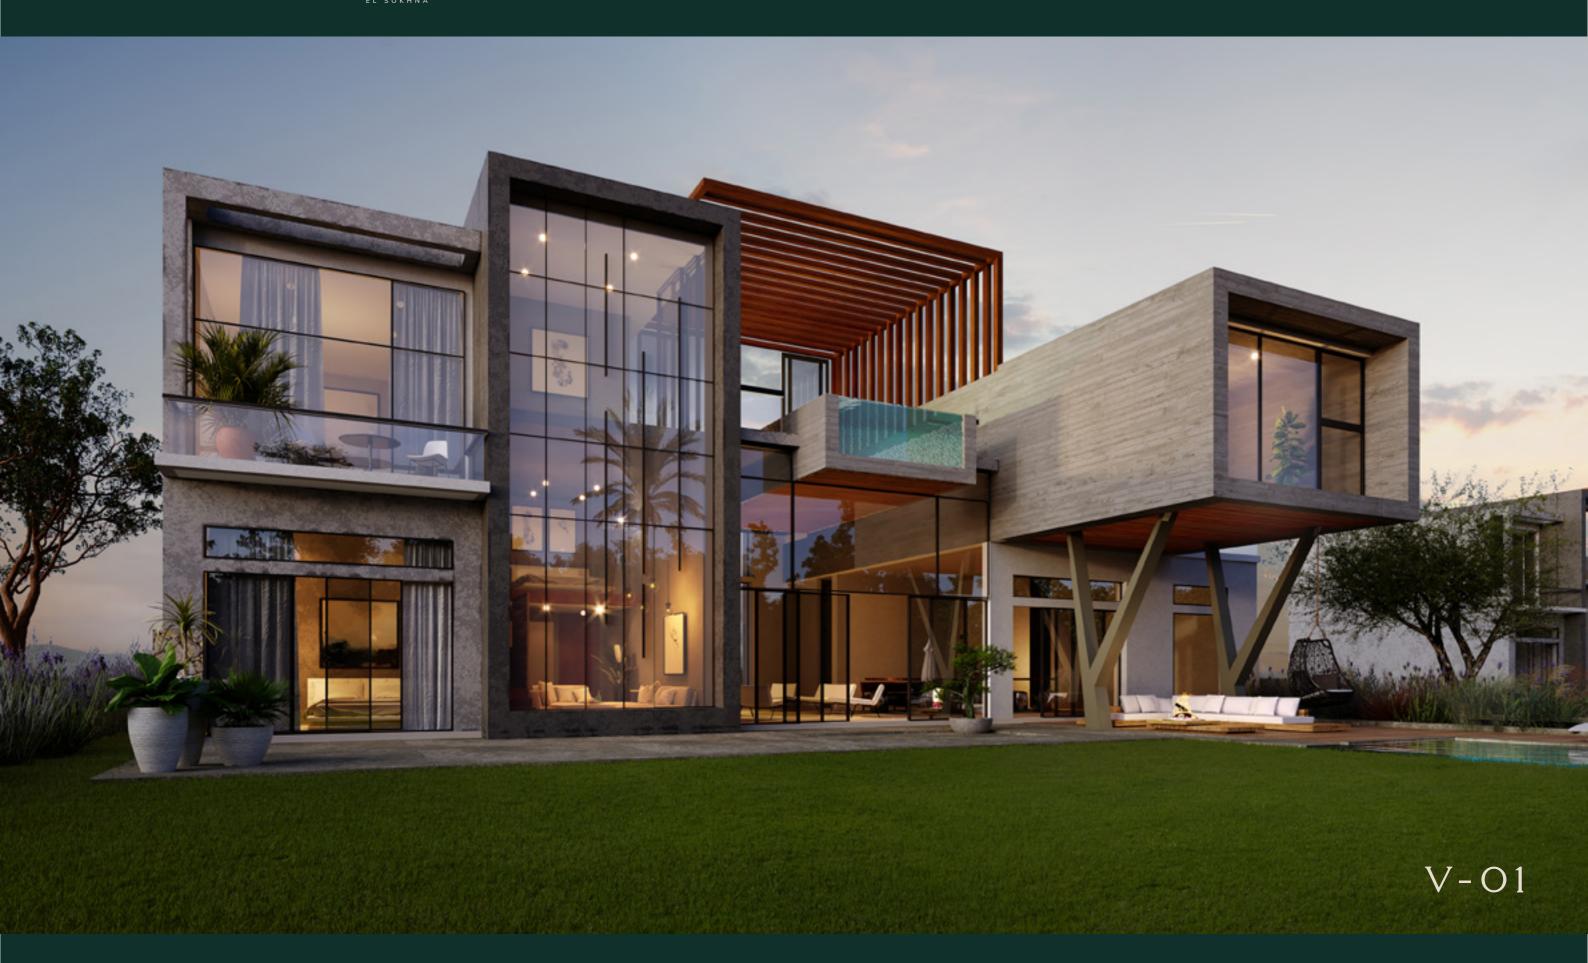

a private 600 meters coastline. It dedicates 13.5% dedicated to residential units, that embrace vast private gardens, tailored luxuries, fine dining experiences and a boutique hotel. The most convenient facilities lie in proximity to all residents, where a commercial hub brings you closer to a supermarket and pharmacy, and a state-of-the-art clubhouse gathers residents in one common area. More distinct amenities range from a nearby medical center, a spa and yoga center, a relaxing beach clubhouse, and a diving center. Together, these comforts cater to your very own lifestyles and recreate an original experience as never before; from the untouched beaches to the sun-drenched waterfalls, and the mountain trails to the starry nights. With every detail a personal journey is reborn.















## V-01

TOTAL AREA 515 m<sup>2</sup>

#### Ground Floor

AREA 290 m<sup>2</sup>

| Entrance Lobby    | 5.65  | 2.65 |
|-------------------|-------|------|
| Reception         | 5.65  | 6.20 |
| Living            | 4.00  | 2.35 |
| Dining            | 4.00  | 3.85 |
| Dressing          | 2.16  | 2.50 |
| Toilet            | 1.60  | 2.50 |
| Kitchen           | 3.32  | 4.10 |
| Nanny's Bedroom   | 3.20  | 2.00 |
| Nanny's Bathroom  | 1.25  | 1.20 |
| Driver's Bedroom  | 1.85  | 2.50 |
| Driver's Bathroom | 1.25  | 1.20 |
| Terrace 1         | 4.75  | 5.00 |
| Terrace 2         | 13.35 | 2.50 |
| Stairs            | 7.45  | 2.50 |
| Corridor          | 1.05  | 3.20 |

| Master Bedroom 1 | 3.60 | 3.00 |
|------------------|------|------|
|                  |      |      |
| Dressing 1