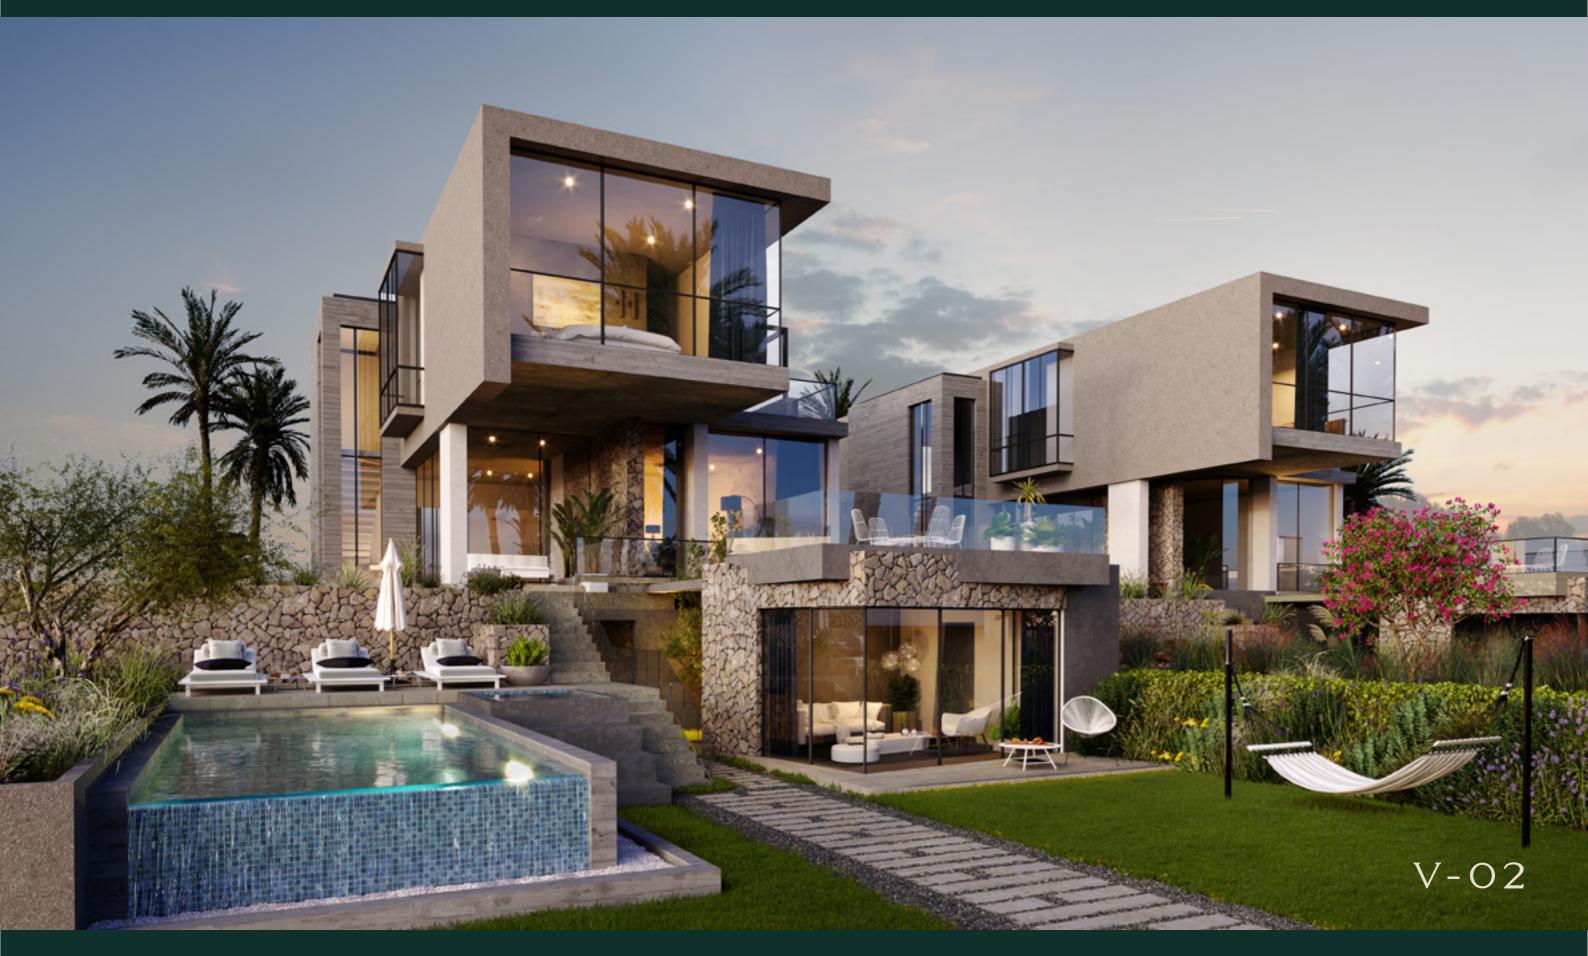

4.10 |
| Nanny's Bedroom   | 3.20  | 2.00 |
| Nanny's Bathroom  | 1.25  | 1.20 |
| Driver's Bedroom  | 1.85  | 2.50 |
| Driver's Bathroom | 1.25  | 1.20 |
| Terrace 1         | 4.75  | 5.00 |
| Terrace 2         | 13.35 | 2.50 |
| Stairs            | 7.45  | 2.50 |
| Corridor          | 1.05  | 3.20 |

| Master Bedroom 1 | 3.60 | 3.00 |
|------------------|------|------|
|                  |      |      |
| Dressing 1       | 2.45 | 1.35 |
|                  |      |      |
| Bathroom 1       | 2.45 | 1.60 |
|                  |      |      |
| Loft Living      | 3.60 | 2.82 |
|                  |      |      |
| Kitchenette      | 2.50 | 1.65 |
|                  |      |      |
| Loft Bathroom    | 2.37 | 1.60 |
|                  |      |      |
| Loft Bedroom     | 3.60 | 3.90 |









# V-02

TOTAL AREA 367 m<sup>2</sup>

## Ground Floor

AREA 179 m<sup>2</sup>

| Entrance Lobby    | 1.60 | 2.25 |
|-------------------|------|------|
| Reception 1       | 6.20 | 4.15 |
| Reception 2       | 3.35 | 4.20 |
| Reception 3       | 4.20 | 3.75 |
| Dining            | 4.20 | 2.80 |
| Kitchen           | 2.90 | 2.90 |
| Toilet            | 2.00 | 2.15 |
| Nanny's Room      | 1.77 | 3.15 |
| Nanny's Bathroom  | 1.00 | 2.15 |
| Driver's Bedroom  | 2.10 | 1.91 |
| Driver's Bathroom | 2.10 | 1.15 |
| Terrace 1         | 3.30 | 3.90 |
| Terrace 2         | 4.55 | 7.40 |
| Stairs            | 2.30 | 4.10 |



; IWAN





# V-03

TOTAL AREA 240 m<sup>2</sup>

## Ground Floor

AREA 108 m<sup>2</sup>

| Entrance Lobby   | 1.75 | 1.61 |
|------------------|------|------|
| Reception