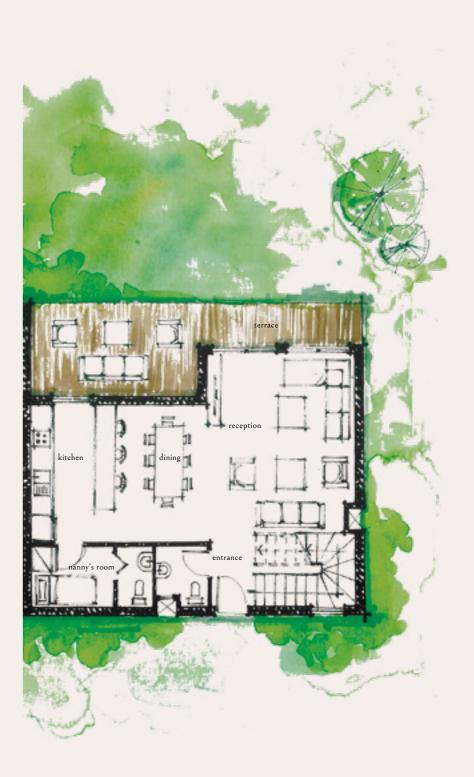

## Ground Floor

AREA 179 m<sup>2</sup>

| Entrance Lobby    | 1.60 | 2.25 |
|-------------------|------|------|
| Reception 1       | 6.20 | 4.15 |
| Reception 2       | 3.35 | 4.20 |
| Reception 3       | 4.20 | 3.75 |
| Dining            | 4.20 | 2.80 |
| Kitchen           | 2.90 | 2.90 |
| Toilet            | 2.00 | 2.15 |
| Nanny's Room      | 1.77 | 3.15 |
| Nanny's Bathroom  | 1.00 | 2.15 |
| Driver's Bedroom  | 2.10 | 1.91 |
| Driver's Bathroom | 2.10 | 1.15 |
| Terrace 1         | 3.30 | 3.90 |
| Terrace 2         | 4.55 | 7.40 |
| Stairs            | 2.30 | 4.10 |

; IWAN