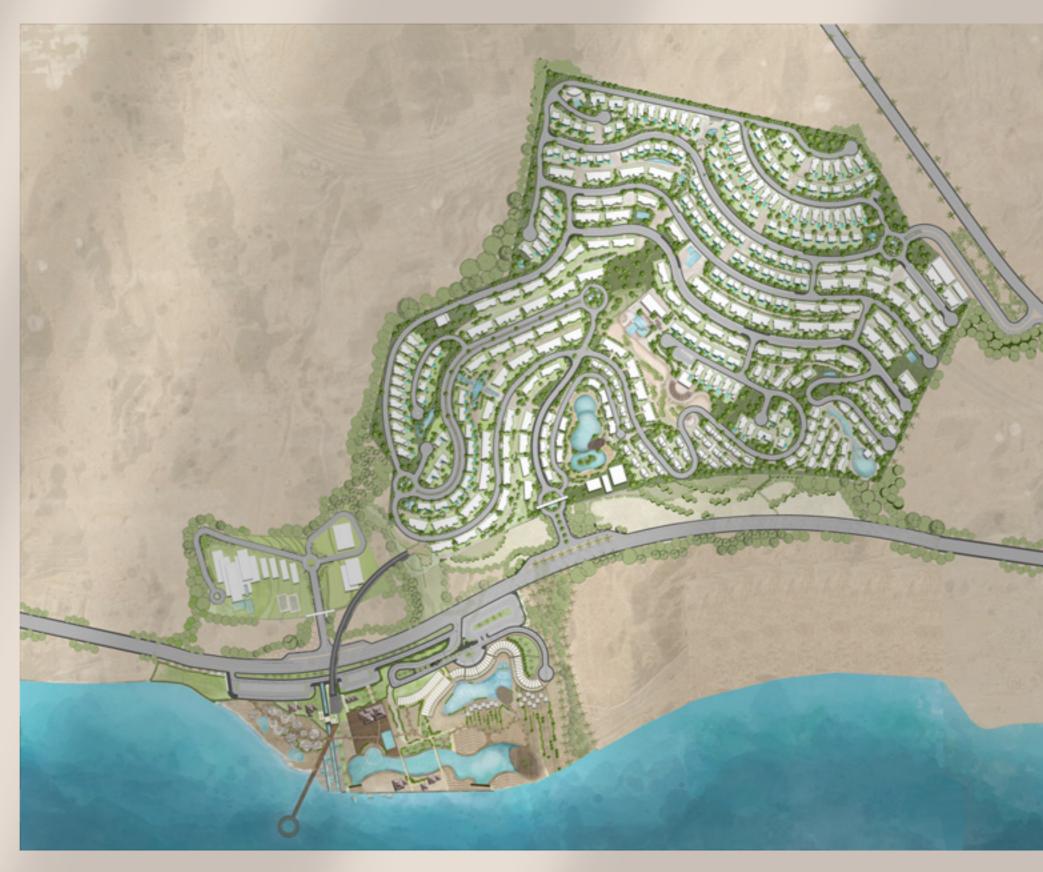

# AN ORIGINAL LANDMARK.

Majada artfully combines a total area of 101 acres on the Galala Mountain, along a private 600 meters coastline. It dedicates 13.5% dedicated to residential units, that embrace vast private gardens, tailored luxuries, fine dining experiences and a boutique hotel. The most convenient facilities lie in proximity to all residents, where a commercial hub brings you closer to a supermarket and pharmacy, and a state-of-the-art clubhouse gathers residents in one common area. More distinct amenities range from a nearby medical center, a spa and yoga center, a relaxing beach clubhouse, and a diving center. Together, these comforts cater to your very own lifestyles and recreate an original experience as never before; from the untouched beaches to the sun-drenched waterfalls, and the mountain trails to the starry nights. With every detail a personal journey is reborn.