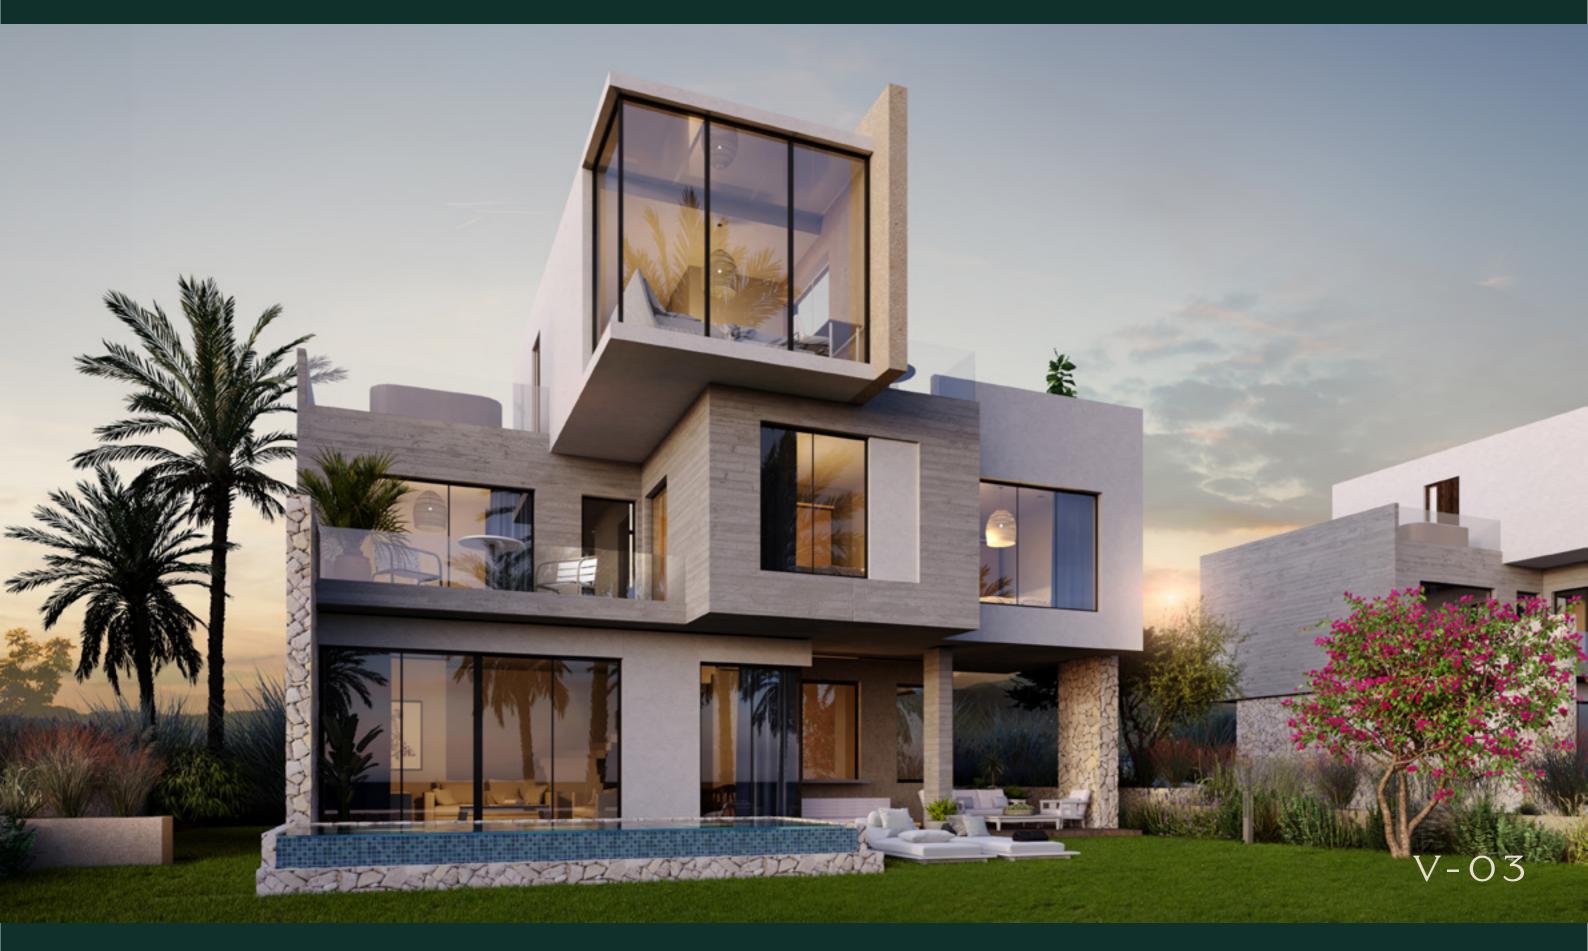

# V-03

TOTAL AREA 240 m<sup>2</sup>

## Ground Floor

AREA 108 m<sup>2</sup>

| Entrance Lobby   | 1.75 | 1.61 |
|------------------|------|------|
| Reception        | 3.60 | 4.65 |
| Reception        | 0.00 | 4.00 |
| Dining           | 3.10 | 3.80 |
| Stairs           | 3.10 | 2.45 |
| Kitchen          | 3.50 | 3.10 |
| Toilet           | 1.75 | 1.50 |
| Terrace 1        | 8.80 | 1.80 |
| Terrace 2        | 3.90 | 4.10 |
| Nanny's Bedroom  | 2.06 | 1.90 |
| Nanny's Bathroom | 1.20 | 1.90 |