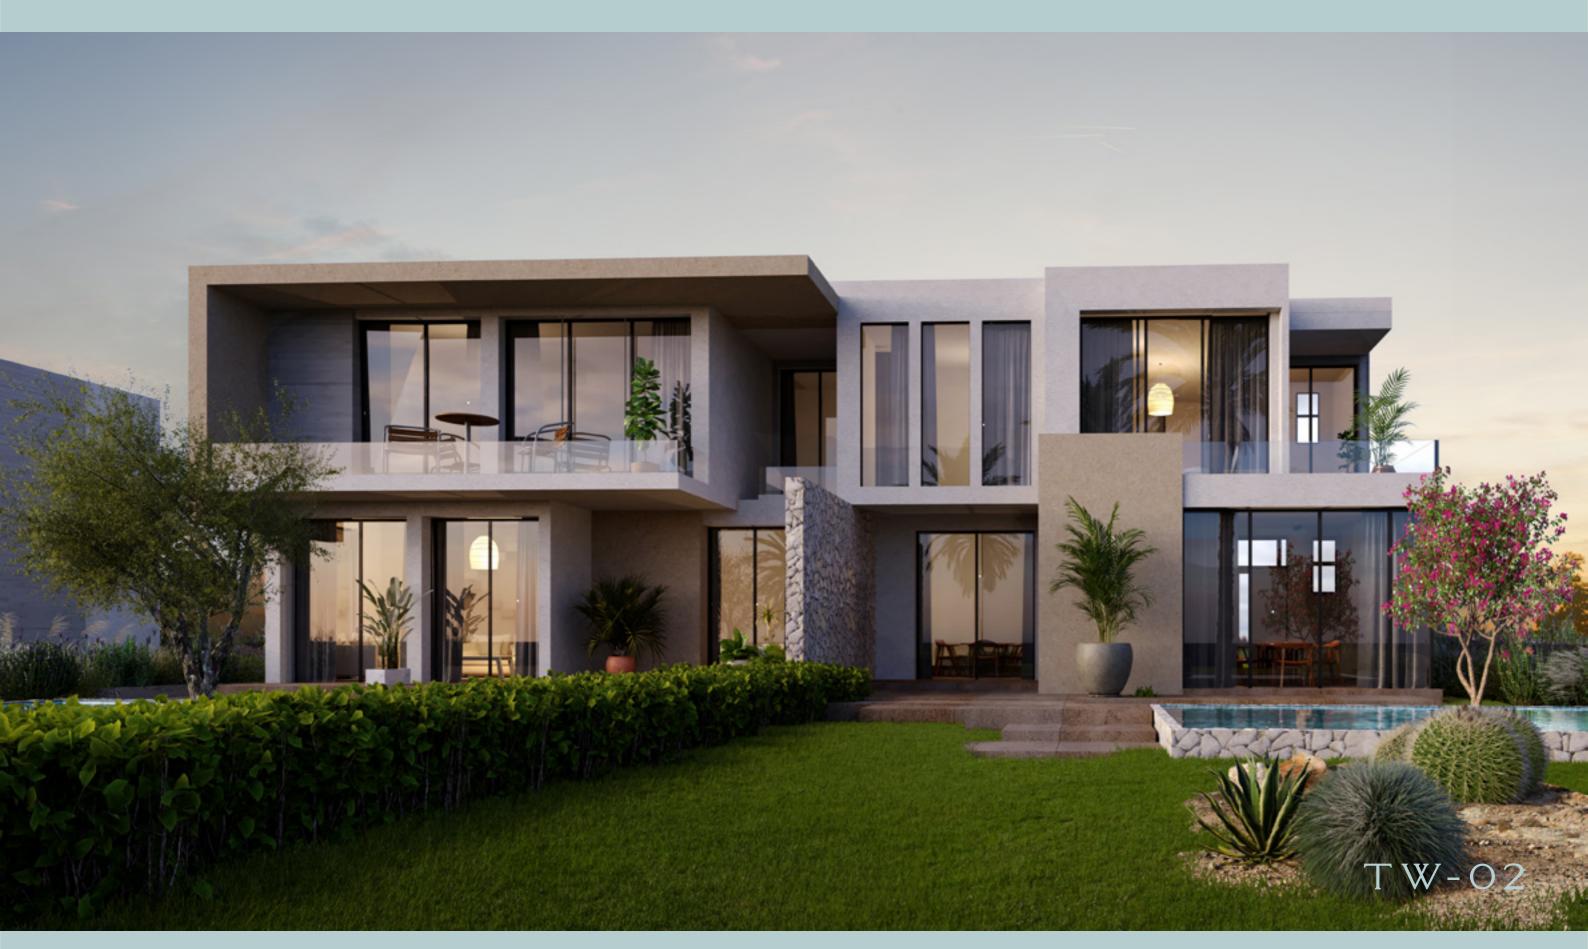

Right AREA 84 m<sup>2</sup>

| Entrance lobby   | 1.20 | 1.80 |
|------------------|------|------|
| Reception        | 4.14 | 5.10 |
| Dining           | 2.60 | 3.87 |
| Kitchen          | 2.40 | 3.87 |
| Toilet           | 1.43 | 1.68 |
| Nanny's Room     | 2.28 | 1.68 |
| Nanny's Bathroom | 1.00 | 1.68 |
| Stairs           | 2.85 | 2.00 |
| Terrace          | 9.40 | 2.63 |





# TW-01

TOTAL AREA 189 m<sup>2</sup>

#### First Floor

TW - 01 - Right AREA 79 m<sup>2</sup>

| Master Bedroom 1 | 3.45 | 3.57 |
|------------------|------|------|
| Bathroom 1       | 1.54 | 2.02 |
| Terrace 1        | 1.95 | 2.10 |
| Bedroom 1        | 3.41 | 3.40 |
| Bedroom 2        | 3.40 | 3.40 |
| Bathroom 2       | 2.69 | 1.43 |
| Terrace 2        | 7.40 | 1.20 |
| Stairs           | 3.94 | 2.00 |











# TW-02

TOTAL AREA 163 m<sup>2</sup>

#### Ground Floor

TW - 02 - Right AREA 84 m<sup>2</sup>

| Entrance lobby   | 1.20 | 1.80 |
|------------------|------|------|
|                  |      |      |
| Reception        | 4.14 | 5.10 |
|                  |      |      |
| Dining           | 2.60 | 3.87 |
|                  |      |      |
| Kitchen          | 2.40 | 3.87 |
|                  |      |      |
| Toilet           | 1.43 | 1.68 |
|                  |      |      |
| Nanny's Room     | 2.28 | 1.68 |
|                  |      |      |
| Nanny's Bathroom | 1.00 | 1.68 |
|                  |      |      |
| Stairs           | 2.85 | 2.00 |
|                  |      |      |
| Terrace          | 9.40 | 2.63 |