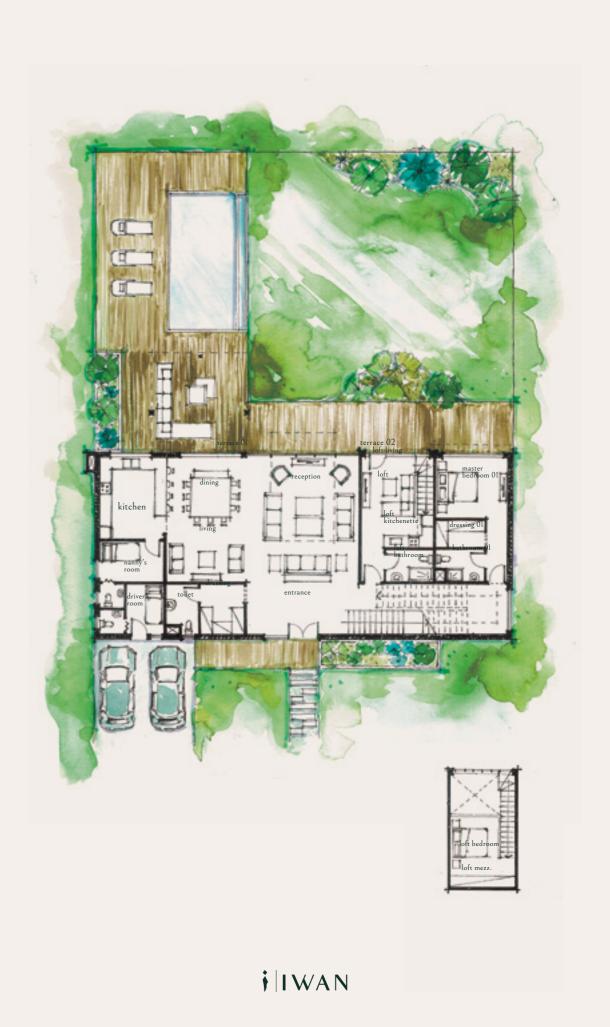

## V-01

TOTAL AREA 515 m<sup>2</sup>

#### Ground Floor

AREA 290 m<sup>2</sup>

| Entrance Lobby    | 5.65  | 2.65 |
|-------------------|-------|------|
| Reception         | 5.65  | 6.20 |
| Living            | 4.00  | 2.35 |
| Dining            | 4.00  | 3.85 |
| Dressing          | 2.16  | 2.50 |
| Toilet            | 1.60  | 2.50 |
| Kitchen           | 3.32  | 4.10 |
| Nanny's Bedroom   | 3.20  | 2.00 |
| Nanny's Bathroom  | 1.25  | 1.20 |
| Driver's Bedroom  | 1.85  | 2.50 |
| Driver's Bathroom | 1.25  | 1.20 |
| Terrace 1         | 4.75  | 5.00 |
| Terrace 2         | 13.35 | 2.50 |
| Stairs            | 7.45  | 2.50 |
| Corridor          | 1.05  | 3.20 |

| Master Bedroom 1 | 3.60 | 3.00 |
|------------------|------|------|
|                  |      |      |
| Dressing 1       | 2.45 | 1.35 |
|                  |      |      |
| Bathroom 1       | 2.45 | 1.60 |
|                  |      |      |
| Loft Living      | 3.60 | 2.82 |
|                  |      |      |
| Kitchenette      | 2.50 | 1.65 |
|                  |      |      |
| Loft Bathroom    | 2.37 | 1.60 |
|                  |      |      |
| Loft Bedroom     | 3.60 | 3.90 |