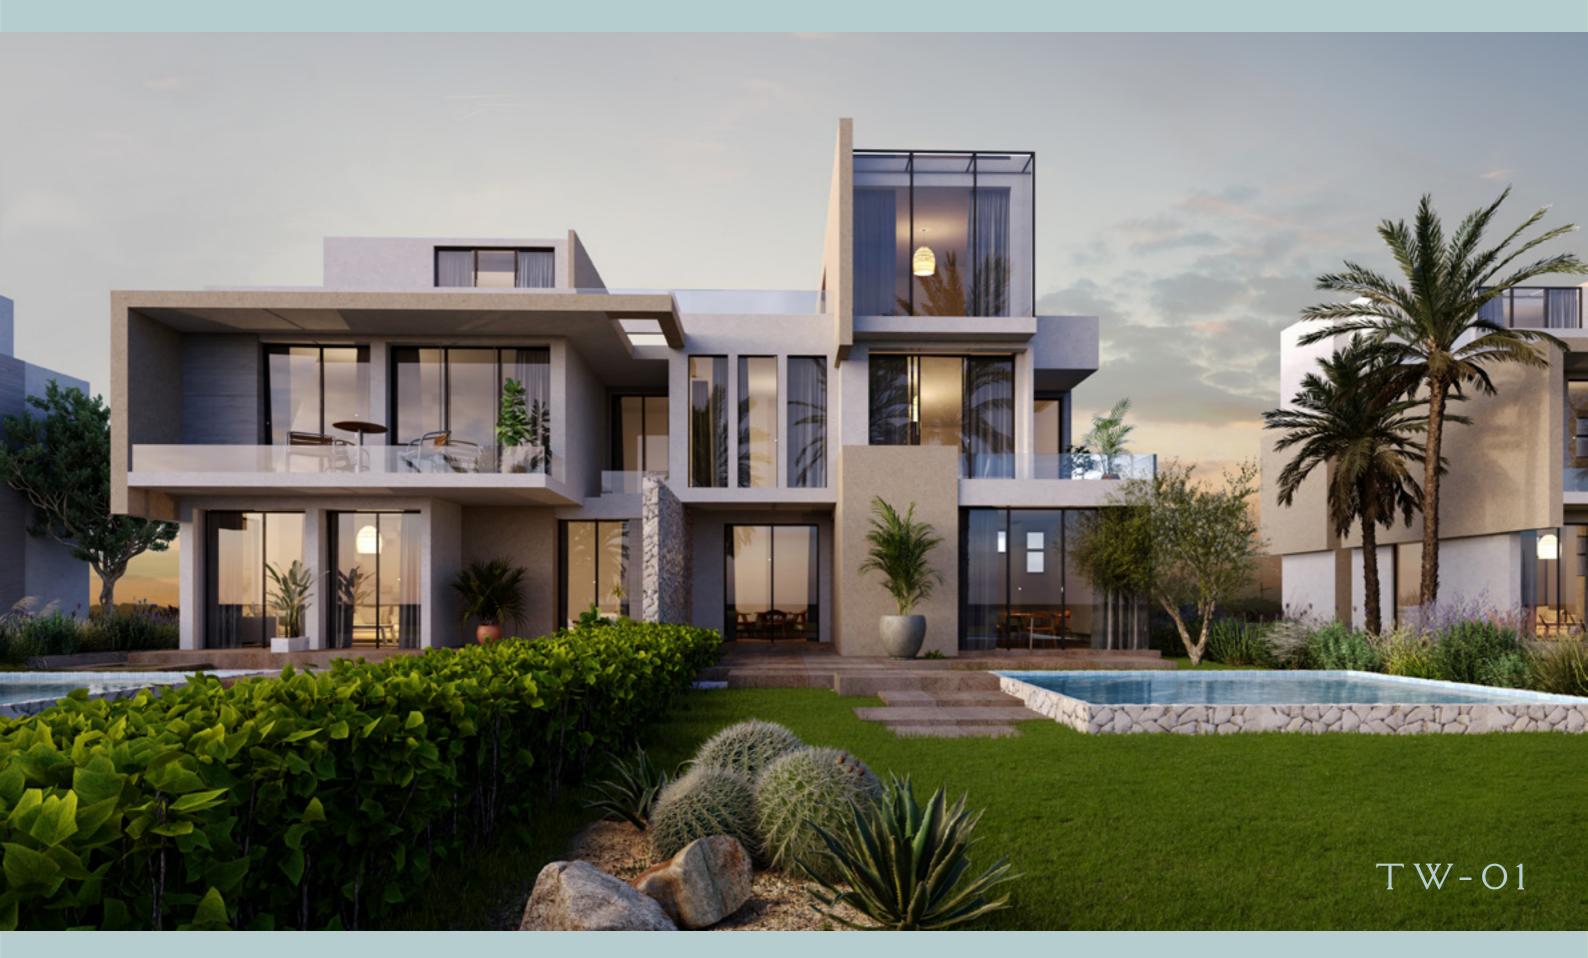

# TW-01

TOTAL AREA 189 m<sup>2</sup>

#### Ground Floor

TW - 01 - Right AREA 84 m<sup>2</sup>

| Entrance lobby   | 1.20 | 1.80 |
|------------------|------|------|
| Reception        | 4.14 | 5.10 |
| Dining           | 2.60 | 3.87 |
| Kitchen          | 2.40 | 3.87 |
| Toilet           | 1.43 | 1.68 |
| Nanny's Room     | 2.28 | 1.68 |
| Nanny's Bathroom | 1.00 | 1.68 |
| Stairs           | 2.85 | 2.00 |
| Terrace          | 9.40 | 2.63 |