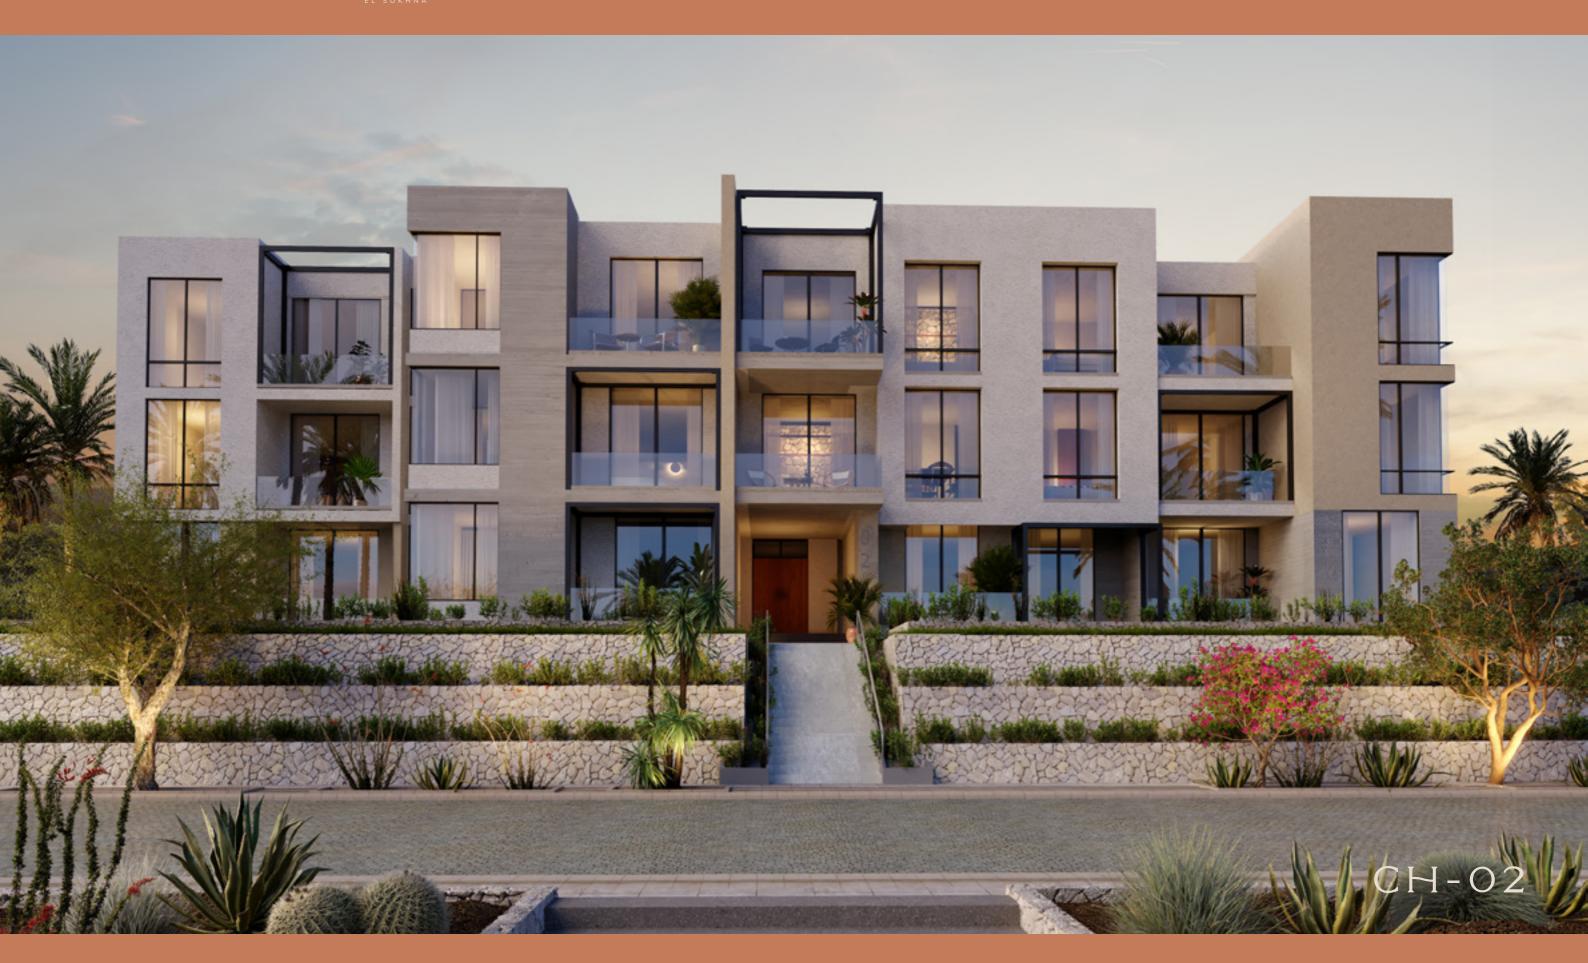

# V-02

TOTAL AREA 367 m<sup>2</sup>

## Ground Floor

AREA 179 m<sup>2</sup>

| Entrance Lobby    | 1.60 | 2.25 |
|-------------------|------|------|
| Reception 1       | 6.20 | 4.15 |
| Reception 2       | 3.35 | 4.20 |
| Reception 3       | 4.20 | 3.75 |
| Dining            | 4.20 | 2.80 |
| Kitchen           | 2.90 | 2.90 |
| Toilet            | 2.00 | 2.15 |
| Nanny's Room      | 1.77 | 3.15 |
| Nanny's Bathroom  | 1.00 | 2.15 |
| Driver's Bedroom  | 2.10 | 1.91 |
| Driver's Bathroom | 2.10 | 1.15 |
| Terrace 1         | 3.30 | 3.90 |
| Terrace 2         | 4.55 | 7.40 |
| Stairs            | 2.30 | 4.10 |

; IWAN