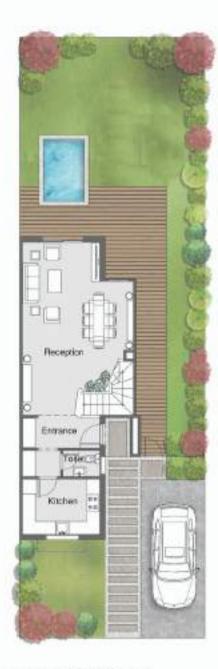

#### TOWN HOUSE -2 196.00 m2

| Ground Flaar       |            |  |
|--------------------|------------|--|
| Entrance           | 1.40*3.60  |  |
| Kitchen            | 2.60*3.60  |  |
| Guest Toilet       | 1.20*1.70  |  |
| Reception          | 5.15*10.00 |  |
| Terrace            | 3.60*1.45  |  |
| First Floc         | π.         |  |
| Master Bedroom     | 3.60*3.60  |  |
| Master Bathroom    | 1.70*2.65  |  |
| Master Dressing    | 1.70*2.20  |  |
| Sedroom            | 3.60*3.60  |  |
| Living             | 4.00*3.60  |  |
| Bathroom           | 1.70*2.30  |  |
| Roof Roo           | 9°         |  |
| Bedroam            | 3.60*3.50  |  |
| Sedroom's Bathroom | 2.30*1.55  |  |

#### Ground Floor (80.60 m2)

#### First Floor (86.00 m2)

#### Roof Floor (29.40 m2)

All Dimensions are measured to structural elements and exclude wall finished and construction tolerance. Diagrams are not to scale and are for indicative purposes only. All renderings and landscaping visuals, materials /acades are for indicative purposes. Al Ahly for Real Estate Development - Sabbour reserves the right to make non-fundamental changes to the measurements and provided herein.