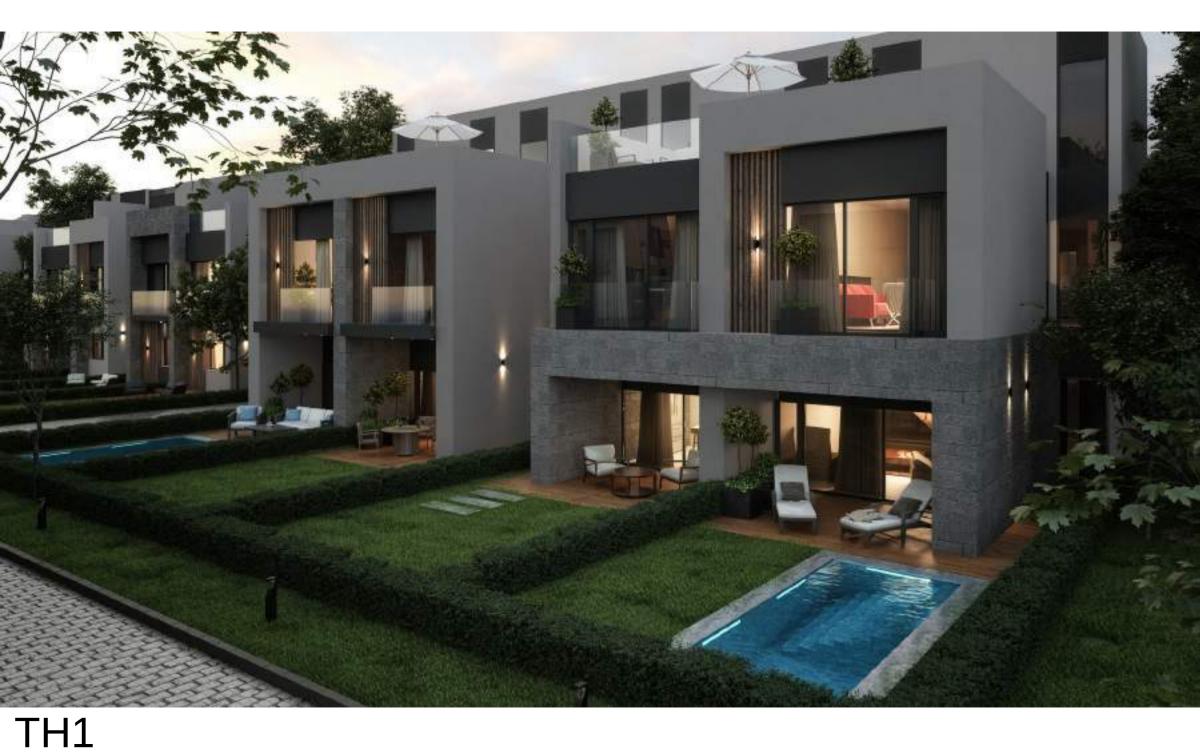

#### TH1

TH2

TH3

#### TOWN HOUSE -2 196.00 m2

| Ground Flaar       |            |  |
|--------------------|------------|--|
| Entrance           | 1.40*3.60  |  |
| Kitchen            | 2.60*3.60  |  |
| Guest Toilet       | 1.20*1.70  |  |
| Reception          | 5.15*10.00 |  |
| Terrace            | 3.60*1.45  |  |
| First Floc         | π.         |  |
| Master Bedroom     | 3.60*3.60  |  |
| Master Bathroom    | 1.70*2.65  |  |
| Master Dressing    | 1.70*2.20  |  |
| Sedroom            | 3.60*3.60  |  |
| Living             | 4.00*3.60  |  |
| Bathroom           | 1.70*2.30  |  |
| Roof Roo           | 9°         |  |
| Bedroam            | 3.60*3.50  |  |
| Sedroom's Bathroom | 2.30*1.55  |  |

#### Ground Floor (80.60 m2)

#### First Floor (86.00 m2)

#### Roof Floor (29.40 m2)

All Dimensions are measured to structural elements and exclude wall finished and construction tolerance. Diagrams are not to scale and are for indicative purposes only. All renderings and landscaping visuals, materials /acades are for indicative purposes. Al Ahly for Real Estate Development - Sabbour reserves the right to make non-fundamental changes to the measurements and provided herein.