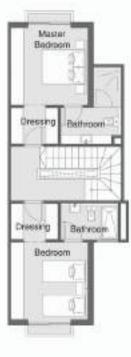

#### TOWN HOUSE - 5 166.00 m2

| Ground Flaor       |           |  |
|--------------------|-----------|--|
| Entrance           | 1.40*3.60 |  |
| Kitchen            | 2.60*3.60 |  |
| Guest Toilet       | 1.20*1.70 |  |
| Reception          | 8.05*5.15 |  |
| First Flo          | 10        |  |
| Master Bedroom     | 3.60*3.60 |  |
| Master Bathroom    | 3.60*2.80 |  |
| Master Dressing    | 1.70*2.20 |  |
| Bedroom            | 3.60*3.60 |  |
| Bedroom's Bathroom | 1.70*2.65 |  |
| Bedroom's Dressing | 1.70*2.20 |  |
| Roof Flo           | or .      |  |
| liedroom           | 3.60*3.90 |  |
| Bedroom's Bathroom | 1.70*1.60 |  |

#### First Floor (76.82 m2)

#### Roof Floor (27.33m2)

All Dimensions are reasoured to structural elements and exclude wall finished and construction tolerance. Diagrams are not to scale and are for illustrative purposes only. All renderings and landscaping visuals, materials, facades are for indicative purposes. All Ally for Real Estate Development – Subbour reserves the right to make non-kindemental changes to the measurements and provided herein.