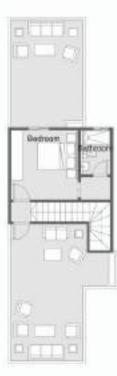

#### TOWN HOUSE -2 196.00 m2

| Ground Flaar       |            |  |
|--------------------|------------|--|
| Entrance           | 1.40*3.60  |  |
| Kitchen            | 2.60*3.60  |  |
| Guest Toilet       | 1.20*1.70  |  |
| Reception          | 5.15*10.00 |  |
| Terrace            | 3.60*1.45  |  |
| First Floc         | π.         |  |
| Master Bedroom     | 3.60*3.60  |  |
| Master Bathroom    | 1.70*2.65  |  |
| Master Dressing    | 1.70*2.20  |  |
| Sedroom            | 3.60*3.60  |  |
| Living             | 4.00*3.60  |  |
| Bathroom           | 1.70*2.30  |  |
| Roof Roo           | 9°         |  |
| Bedroam            | 3.60*3.50  |  |
| Sedroom's Bathroom | 2.30*1.55  |  |

#### Ground Floor (80.60 m2)

#### First Floor (86.00 m2)

#### Roof Floor (29.40 m2)

All Dimensions are measured to structural elements and exclude wall finished and construction tolerance. Diagrams are not to scale and are for indicative purposes only. All renderings and landscaping visuals, materials /acades are for indicative purposes. Al Ahly for Real Estate Development - Sabbour reserves the right to make non-fundamental changes to the measurements and provided herein.