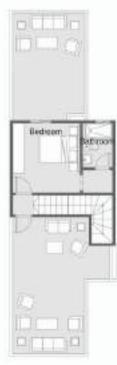

#### TOWN HOUSE -2 196.00 m2

| Ground Flaar       |            |  |
|--------------------|------------|--|
| Entrance           | 1.40*3.60  |  |
| Kitchen            | 2.60*3.60  |  |
| Guest Toilet       | 1.20*1.70  |  |
| Reception          | 5.15*10.00 |  |
| Terrace            | 3.60*1.45  |  |
| First Floc         | π.         |  |
| Master Bedroom     | 3.60*3.60  |  |
| Master Bathroom    | 1.70*2.65  |  |
| Master Dressing    | 1.70*2.20  |  |
| Sedroom            | 3.60*3.60  |  |
| Living             | 4.00*3.60  |  |
| Bathroom           | 1.70*2.30  |  |
| Roof Roo           | 9°         |  |
| Bedroam            | 3.60*3.50  |  |
| Sedroom's Bathroom | 2.30*1.55  |  |

#### Ground Floor (80.60 m2)

#### First Floor (86.00 m2)

#### Roof Floor (29.40 m2)

All Dimensions are measured to structural elements and exclude wall finished and construction tolerance. Diagrams are not to scale and are for indicative purposes only. All renderings and landscaping visuals, materials /acades are for indicative purposes. Al Ahly for Real Estate Development - Sabbour reserves the right to make non-fundamental changes to the measurements and provided herein.