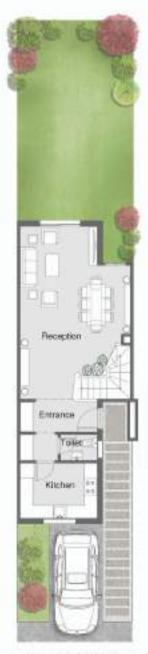

#### TOWN HOUSE - 5 166.00 m2

| Ground Flaor       |           |  |
|--------------------|-----------|--|
| Entrance           | 1.40*3.60 |  |
| Kitchen            | 2.60*3.60 |  |
| Guest Toilet       | 1.20*1.70 |  |
| Reception          | 8.05*5.15 |  |
| First Flo          | 10        |  |
| Master Bedroom     | 3.60*3.60 |  |
| Master Bathroom    | 3.60*2.80 |  |
| Master Dressing    | 1.70*2.20 |  |
| Bedroom            | 3.60*3.60 |  |
| Bedroom's Bathroom | 1.70*2.65 |  |
| Bedroom's Dressing | 1.70*2.20 |  |
| Roof Flo           | or .      |  |
| liedroom           | 3.60*3.90 |  |
| Bedroom's Bathroom | 1.70*1.60 |  |

#### Ground Floor (64.80 m2)

#### First Floor (74.00 m2)

#### Roof Floor (27.20m2)

All Dimensions are reasoured to structural elements and exclude wall finished and construction tolerance. Diagrams are not to scale and are for illustrative purposes only. All renderings and landscaping visuals, materials /acades are for indicative purposes. All Ally for Real Estate Development – Sabbour rearrents the right to make non-kondemental changes to the measurements and provided herein.