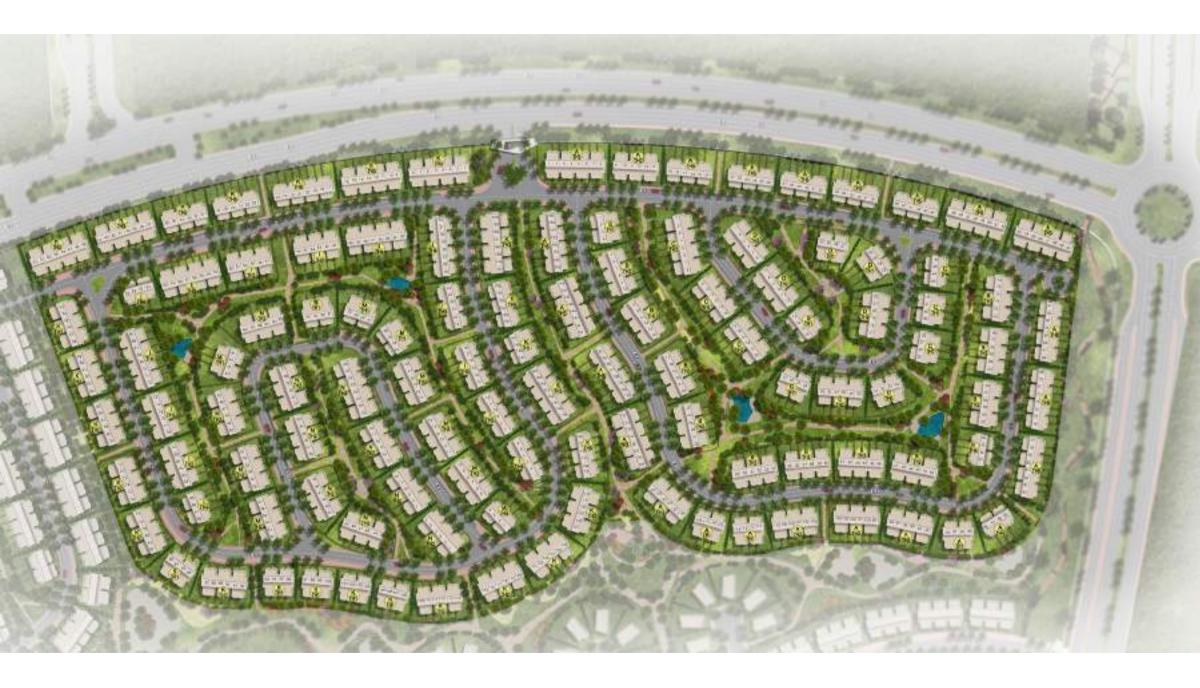

### **Location** Map

RARE is located in the heart of Mostakbal City, just minutes away from the New Capital, Al Fattah Al Aleem Mosque and the Olympics City. As an extension of New Cairo, RARE is located moments away from the American University in Cairo, New Capital International Airport and Cairo Sokhna Road. Developed on 59 acres, RARE offers its homeowners the ability to enjoy the outdoors with its unique landscape and open-air activities.

### Facilities

RARE offers you the best services in order to satisfy your needs and wants. Giving outdoor activities the hype it deserves with an outdoors playing area, BBQ zones and sport pavilion.

Your compound is designed to assist you to use less indoor activities and provides you with more outdoor facilities that will help you stay safe and healthy throughout the day.