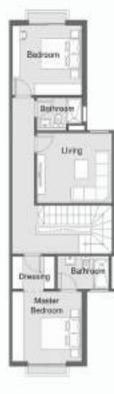

#### TOWN HOUSE - 5 169.00 m2

| Ground Floor       |           |  |
|--------------------|-----------|--|
| Entrance           | 1.40*3.60 |  |
| Kitchen            | 2.60*3.60 |  |
| Guest Toilet       | 1.20*1.70 |  |
| Reception          | 8.05*5.15 |  |
| First Flo          | or        |  |
| Master Bedroom     | 3.60*3.60 |  |
| Master Bathroom    | 3.60*2.80 |  |
| Master Dressing    | 1.70*2.20 |  |
| Bedroom            | 3.60*3.60 |  |
| Bedroom's Bathroom | 1.70*2.65 |  |
| Bedroom's Dressing | 1.70*2.20 |  |
| Roof Fla           | òr.       |  |
| Bedroom            | 3.60*3.90 |  |
| Bedroom's Bathroom | 1.70*1.60 |  |

#### Ground Floor (64.85 m2)

#### First Floor (76.82 m2)

#### Roof Floor (27.33m2)

All Dimensions are reasoured to structural elements and exclude wall finished and construction tolerance. Diagrams are not to scale and are for illustrative purposes only. All renderings and landscaping visuals, materials, facades are for indicative purposes. All Ally for Real Estate Development – Subbour reserves the right to make non-kindemental changes to the measurements and provided herein.