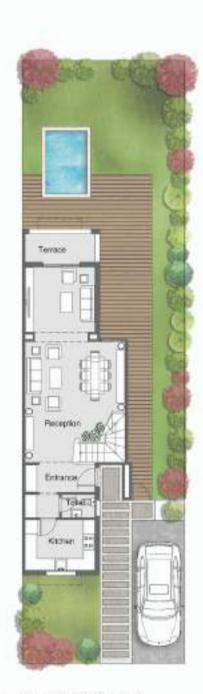

#### TOWN HOUSE - 5 169.00 m2

| Ground Floor       |           |  |
|--------------------|-----------|--|
| Entrance           | 1.40*3.60 |  |
| Kitchen            | 2.60*3.60 |  |
| Guest Toilet       | 1.20*1.70 |  |
| Reception          | 8.05*5.15 |  |
| First Flo          | or        |  |
| Master Bedroom     | 3.60*3.60 |  |
| Master Bathroom    | 3.60*2.80 |  |
| Master Dressing    | 1.70*2.20 |  |
| Bedroom            | 3.60*3.60 |  |
| Bedroom's Bathroom | 1.70*2.65 |  |
| Bedroom's Dressing | 1.70*2.20 |  |
| Roof Fla           | òr.       |  |
| Bedroom            | 3.60*3.90 |  |
| Bedroom's Bathroom | 1.70*1.60 |  |

#### Ground Floor (64.85 m2)

#### First Floor (76.82 m2)

#### Roof Floor (27.33m2)

All Dimensions are reasoured to structural elements and exclude wall finished and construction tolerance. Diagrams are not to scale and are for illustrative purposes only. All renderings and landscaping visuals, materials, facades are for indicative purposes. All Ally for Real Estate Development – Subbour reserves the right to make non-kindemental changes to the measurements and provided herein.