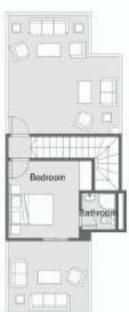

#### Ground Floor (64.85 m2)

#### First Floor (76.82 m2)

#### Roof Floor (27.33m2)

All Dimensions are reasoured to structural elements and exclude wall finished and construction tolerance. Diagrams are not to scale and are for illustrative purposes only. All renderings and landscaping visuals, materials, facades are for indicative purposes. All Ally for Real Estate Development – Subbour reserves the right to make non-kindemental changes to the measurements and provided herein.