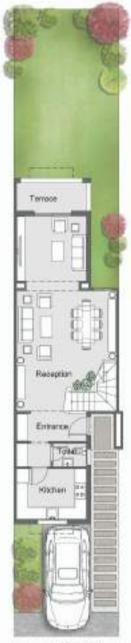

#### TOWN HOUSE - 5 166.00 m2

| Ground Flaor       |           |  |
|--------------------|-----------|--|
| Entrance           | 1.40*3.60 |  |
| Kitchen            | 2.60*3.60 |  |
| Guest Toilet       | 1.20*1.70 |  |
| Reception          | 8.05*5.15 |  |
| First Flo          | 10        |  |
| Master Bedroom     | 3.60*3.60 |  |
| Master Bathroom    | 3.60*2.80 |  |
| Master Dressing    | 1.70*2.20 |  |
| Bedroom            | 3.60*3.60 |  |
| Bedroom's Bathroom | 1.70*2.65 |  |
| Bedroom's Dressing | 1.70*2.20 |  |
| Roof Flo           | or .      |  |
| liedroom           | 3.60*3.90 |  |
| Bedroom's Bathroom | 1.70*1.60 |  |

#### Ground Floor (64.80 m2)

#### First Floor (74.00 m2)

#### Roof Floor (27.20m2)

All Dimensions are reasoured to structural elements and exclude wall finished and construction tolerance. Diagrams are not to scale and are for illustrative purposes only. All renderings and landscaping visuals, materials /acades are for indicative purposes. All Ally for Real Estate Development – Sabbour rearrents the right to make non-kondemental changes to the measurements and provided herein.