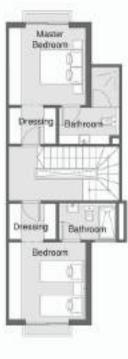

#### TOWN HOUSE - 5 166.00 m2

| Ground Flaor       |           |  |
|--------------------|-----------|--|
| Entrance           | 1.40*3.60 |  |
| Kitchen            | 2.60*3.60 |  |
| Guest Toilet       | 1.20*1.70 |  |
| Reception          | 8.05*5.15 |  |
| First Flo          | 10        |  |
| Master Bedroom     | 3.60*3.60 |  |
| Master Bathroom    | 3.60*2.80 |  |
| Master Dressing    | 1.70*2.20 |  |
| Bedroom            | 3.60*3.60 |  |
| Bedroom's Bathroom | 1.70*2.65 |  |
| Bedroom's Dressing | 1.70*2.20 |  |
| Roof Flo           | or .      |  |
| liedroom           | 3.60*3.90 |  |
| Bedroom's Bathroom | 1.70*1.60 |  |

#### Ground Floor (64.80 m2)

#### First Floor (74.00 m2)

#### Roof Floor (27.20m2)

All Dimensions are reasoured to structural elements and exclude wall finished and construction tolerance. Diagrams are not to scale and are for illustrative purposes only. All renderings and landscaping visuals, materials /acades are for indicative purposes. All Ally for Real Estate Development – Sabbour rearrents the right to make non-kondemental changes to the measurements and provided herein.