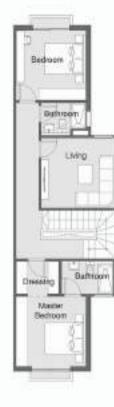

#### TOWN HOUSE -2 196.00 m2

| Ground Flaar       |            |  |
|--------------------|------------|--|
| Entrance           | 1.40*3.60  |  |
| Kitchen            | 2.60*3.60  |  |
| Guest Toilet       | 1.20*1.70  |  |
| Reception          | 5.15*10.00 |  |
| Terrace            | 3.60*1.45  |  |
| First Floc         | π.         |  |
| Master Bedroom     | 3.60*3.60  |  |
| Master Bathroom    | 1.70*2.65  |  |
| Master Dressing    | 1.70*2.20  |  |
| Sedroom            | 3.60*3.60  |  |
| Living             | 4.00*3.60  |  |
| Bathroom           | 1.70*2.30  |  |
| Roof Roo           | 9°         |  |
| Bedroam            | 3.60*3.50  |  |
| Sedroom's Bathroom | 2.30*1.55  |  |

#### Ground Floor (80.60 m2)

#### First Floor (86.00 m2)

#### Roof Floor (29.40 m2)

All Dimensions are measured to structural elements and exclude wall finished and construction tolerance. Diagrams are not to scale and are for indicative purposes only. All renderings and landscaping visuals, materials /acades are for indicative purposes. Al Ahly for Real Estate Development - Sabbour reserves the right to make non-fundamental changes to the measurements and provided herein.