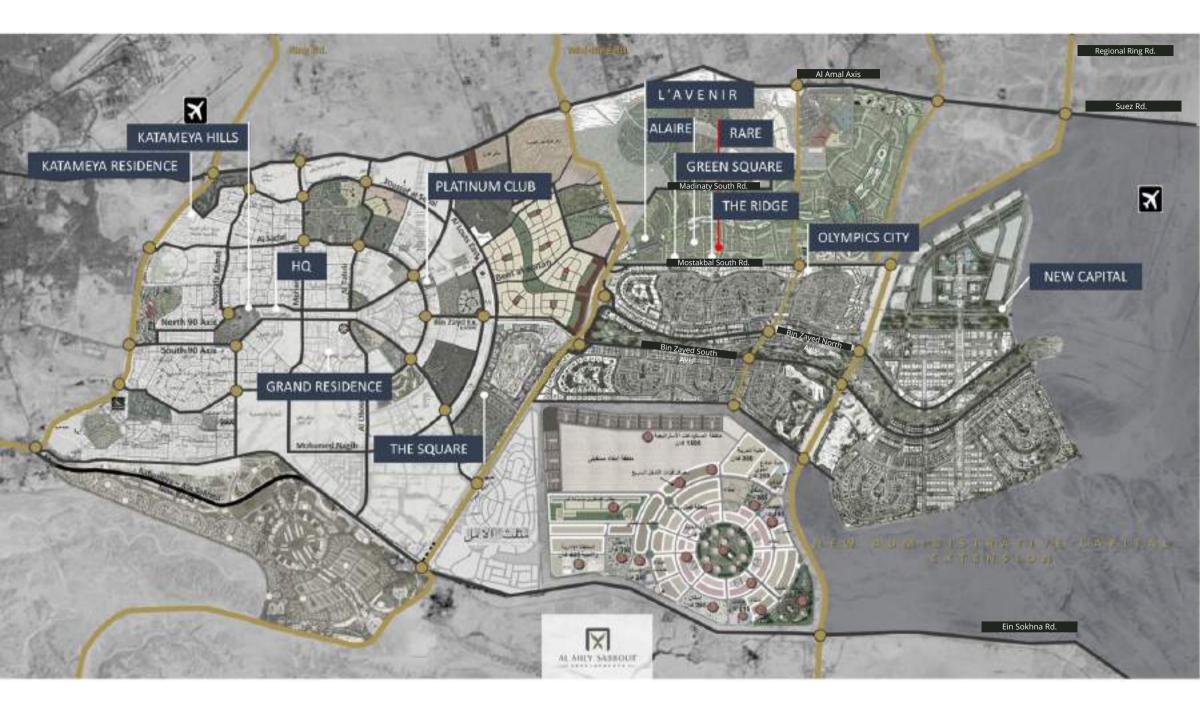

DEVELOPMENT IN MOSTAKBAL CITY.

### **Location** Map

RARE is located in the heart of Mostakbal City, just minutes away from the New Capital, Al Fattah Al Aleem Mosque and the Olympics City. As an extension of New Cairo, RARE is located moments away from the American University in Cairo, New Capital International Airport and Cairo Sokhna Road. Developed on 59 acres, RARE offers its homeowners the ability to enjoy the outdoors with its unique landscape and open-air activities.