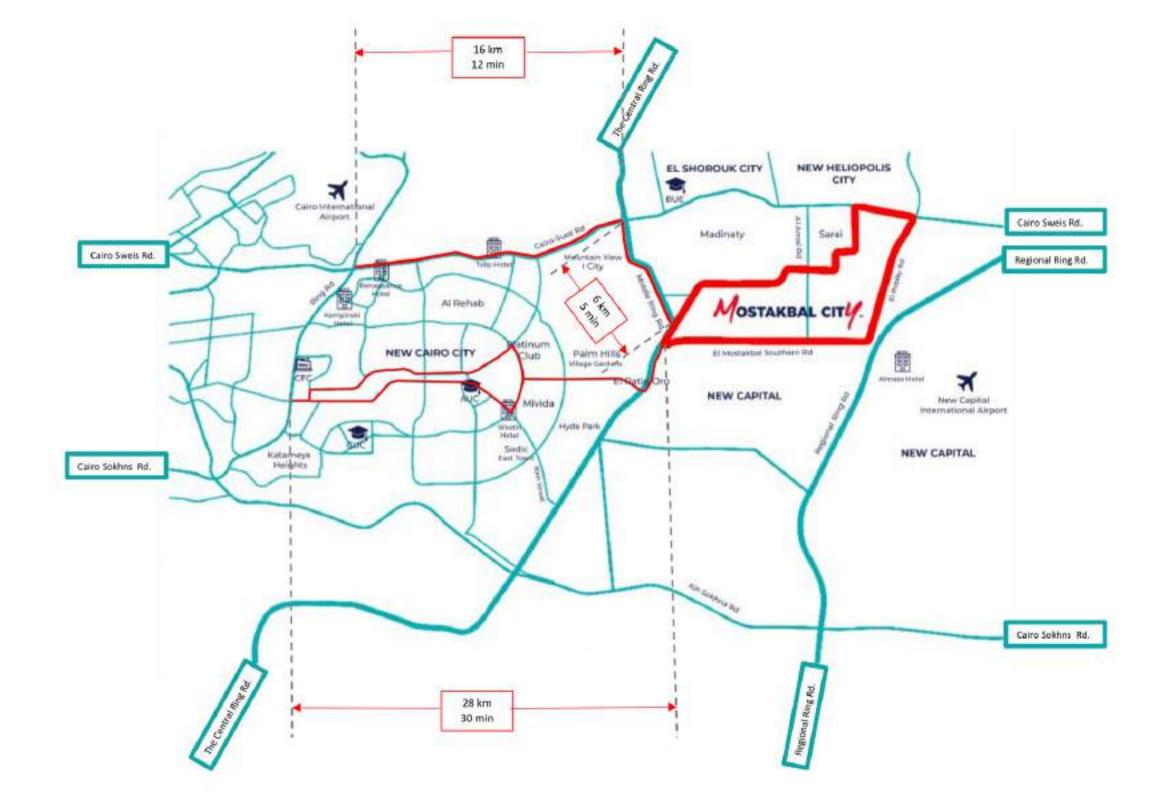

#### OUR PARTNERS IN SUCCESS MOSTAKBAL CITY

Mostakbal City, developed by El Mostakbal for Urban Development, is located in New Cairo, spanning over an area of 11,000 acres, equivalent to approximately 45 million square meters.

The project is situated in a prime location on Cairo-Suez Road between KM 46.5 and KM 51 along the East. The city is a central hub, connecting Cairo with new urban communities and major cities located East and Northeast of Cairo, including Madinaty and the New Administrative Capital.