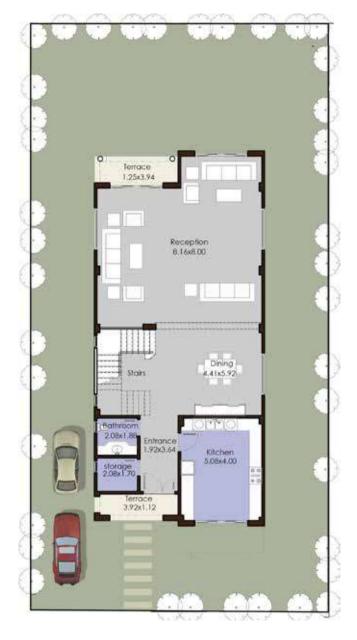

# STAND ALONE

Villa Type Stand-Alone Villa Villa Land Area 390 m2 Building Area 320 m2

First Floor

Roof Floor