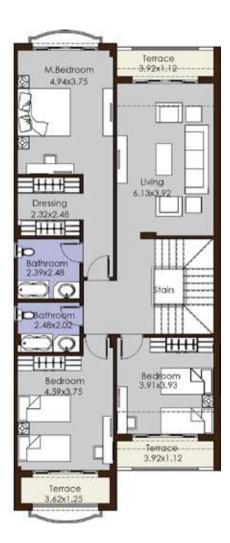

# STAND ALONE

Villa Type Stand-Alone Villa Villa Land Area 390 m2 Building Area 320 m2

First Floor

Roof Floor