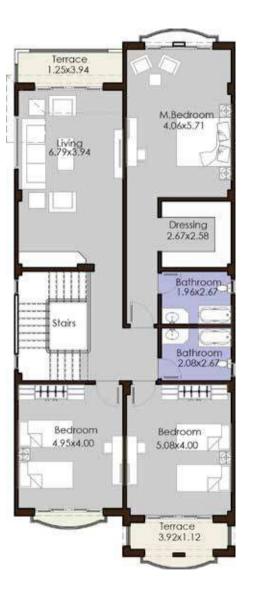

# STAND ALONE

Villa Type Stand-Alone Villa Villa Land Area 390 m2 Building Area 320 m2

First Floor

Roof Floor