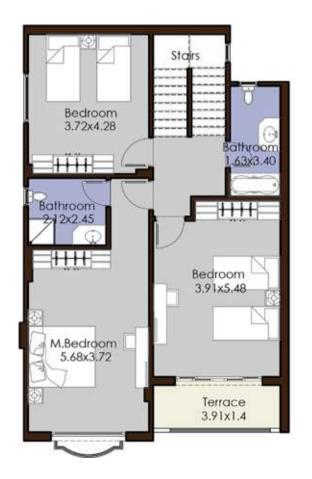

## TOWN HOUSE

Villa Type Town Villa Villa Land Area 196 m2 Building Area 209 m2

Ground Floor

First Floor Roof Floor

LA VISTA Developments

12 El Newiry St., off Ammar Ibn Yasser St., Heliopolis, Cairo, Egypt
Tel.: (+202) 262-105-30 /29 /28
Hotline - 16063
www.lavista.com.eg