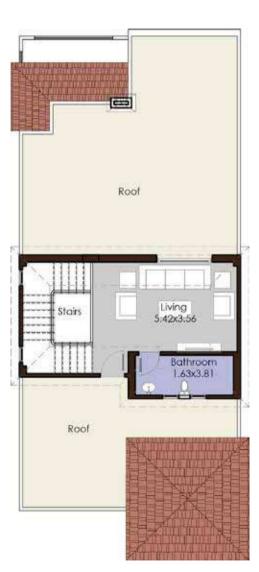

# STAND ALONE

Villa Type Stand-Alone Villa Villa Land Area 390 m2 Building Area 320 m2

First Floor

Roof Floor