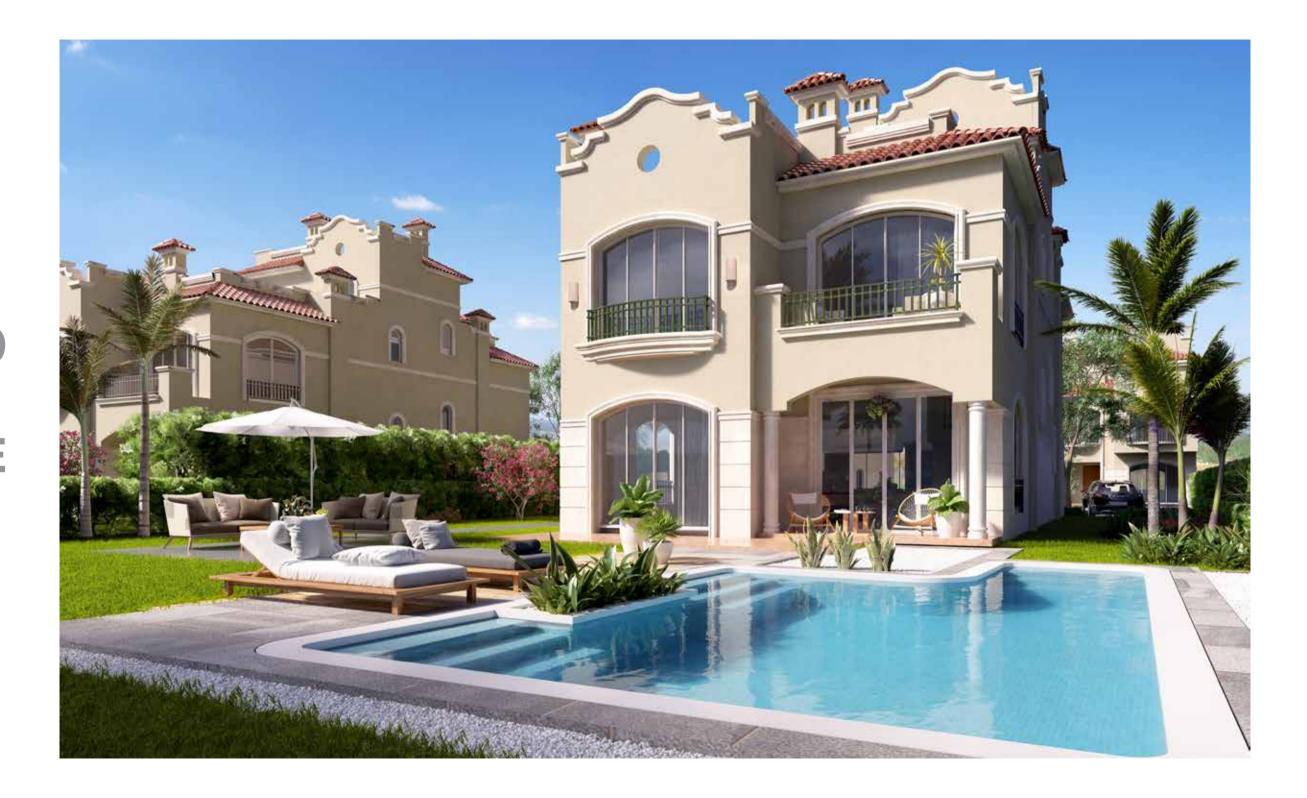

# STAND ALONE

Villa Type Stand-Alone Villa Villa Land Area 390 m2 Building Area 320 m2

First Floor

Roof Floor