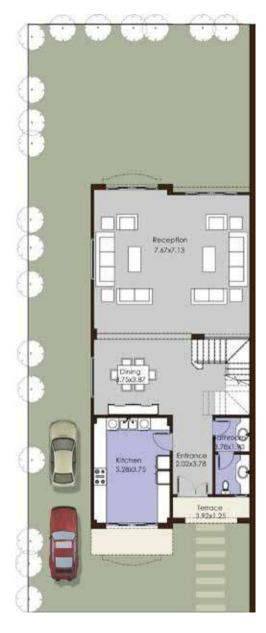

# 

Villa Type Twin Villa Villa Land Area 297 m2 Building Area 281 m2

First Floor

Roof Floor

Disclaimer: Diagrams are for illustrative purposes only and subject to change.