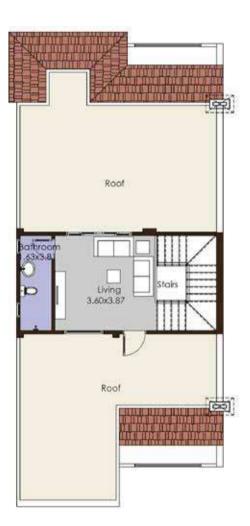

# STAND ALONE

Villa Type Stand-Alone Villa Villa Land Area 390 m2 Building Area 320 m2

First Floor

Roof Floor