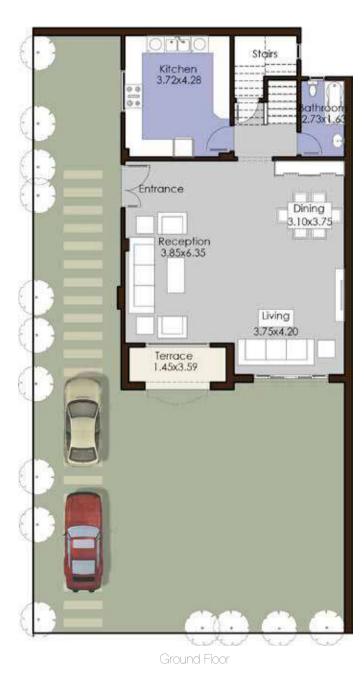

## TOWN HOUSE

Villa Type Town Villa Villa Land Area 196 m2 Building Area 209 m2

Ground Floor

First Floor Roof Floor

LA VISTA Developments

12 El Newiry St., off Ammar Ibn Yasser St., Heliopolis, Cairo, Egypt
Tel.: (+202) 262-105-30 /29 /28
Hotline - 16063
www.lavista.com.eg