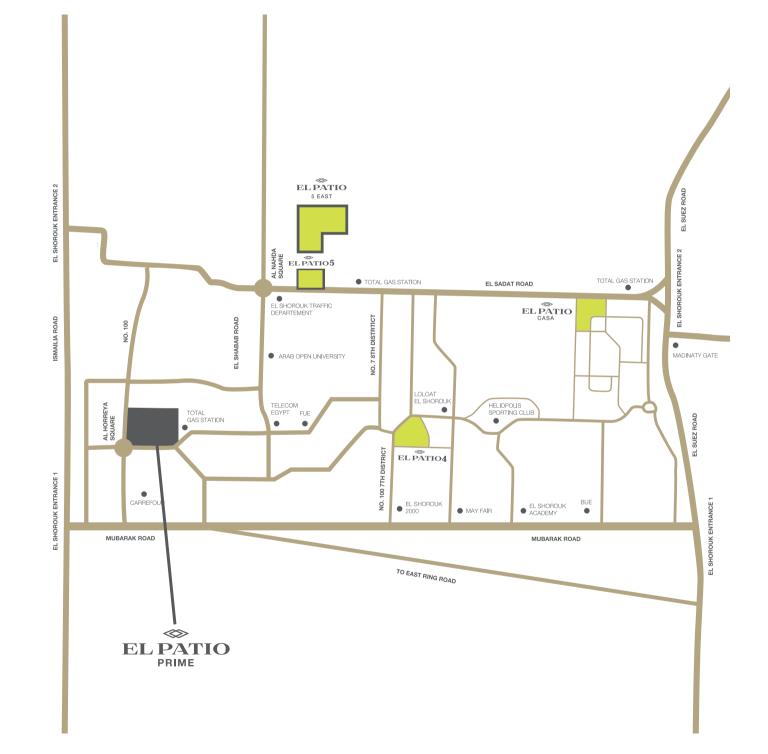

### **LOCATION**

In very close proximity to entrance # 1 of Cairo-Ismailia Road, EL PATIO PRIME occupies a special area within Morabaa El Wozara, a prime neighborhood in El Shorouk known for its exclusivity.

Residents can access the East Ring Road via a bridge near Carrefour, and head to New Cairo in 5 minutes, also the famous International Medical Centre (Al Markaz Al Teby) Hospital is less than 5 minutes away.

EL PATIO PRIME is surrounded by a thriving community within close range to amenities, services, commercial outlets, entertainment venues, universities, schools, hospitals, and more.