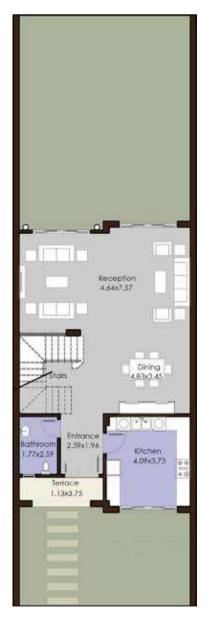

# 

Villa Type Twin Villa Villa Land Area 297 m2 Building Area 281 m2

First Floor

Roof Floor

Disclaimer: Diagrams are for illustrative purposes only and subject to change.