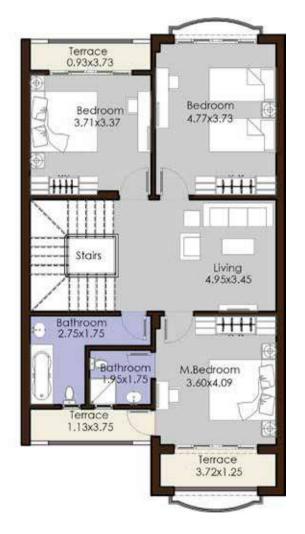

# QUADRO VILLA

Villa Type Quadro
Villa Land Area 222 m2
Villa Building 202 m2

First Floor Roof Floor