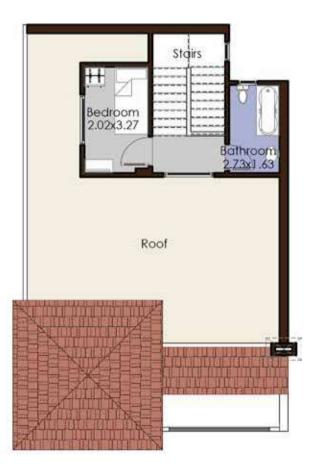

# STAND ALONE

Villa Type Stand-Alone Villa Villa Land Area 390 m2 Building Area 320 m2

First Floor

Roof Floor