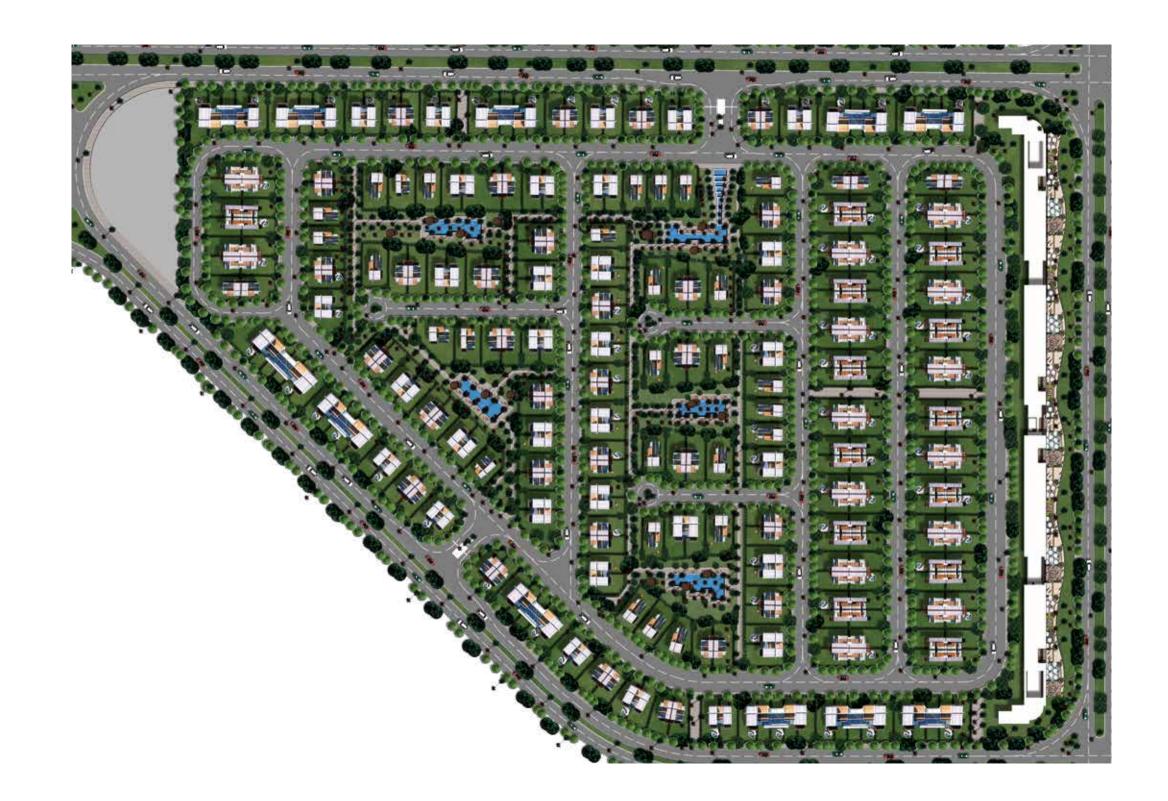

gnature of EL PATIO brand.

# DESIGNED TO BRING YOU PEACE





WHERE NATURE

IS PART OF

YOUR EVERYDAY

HARMONY
BETWEEN
NATURE &
ARCHITECTURE





# ONLY HEARTS CAN BUILD A HOME

### **LOCATION**

In very close proximity to entrance # 1 of Cairo-Ismailia Road, EL PATIO PRIME occupies a special area within Morabaa El Wozara, a prime neighborhood in El Shorouk known for its exclusivity.

Residents can access the East Ring Road via a bridge near Carrefour, and head to New Cairo in 5 minutes, also the famous International Medical Centre (Al Markaz Al Teby) Hospital is less than 5 minutes away.

EL PATIO PRIME is surrounded by a thriving community within close range to amenities, services, commercial outlets, entertainment venues, universities, schools, hospitals, and more.



### MASTER PLAN



# STAND ALONE

Villa Type Stand-Alone Villa Villa Land Area 390 m2 Building Area 320 m2







First Floor



Roof Floor

# 

Villa Type Twin Villa Villa Land Area 297 m2 Building Area 281 m2







First Floor



Roof Floor

Disclaimer: Diagrams are for illustrative purposes only and subject to change.

# QUADRO VILLA

Villa Type Quadro
Villa Land Area 222 m2
Villa Building 202 m2







First Floor Roof Floor

## TOWN HOUSE

Villa Type Town Villa Villa Land Area 196 m2 Building Area 209 m2







Ground Floor

First Floor Roof Floor

LA VISTA Developments

12 El Newiry St., off Ammar Ibn Yasser St., Heliopolis, Cairo, Egypt
Tel.: (+202) 262-105-30 /29 /28
Hotline - 16063
www.lavista.com.eg



LAVISTA