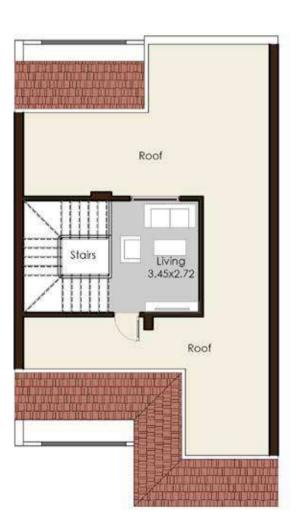

## TOWN HOUSE

Villa Type Town Villa Villa Land Area 196 m2 Building Area 209 m2

Ground Floor

First Floor Roof Floor

LA VISTA Developments

12 El Newiry St., off Ammar Ibn Yasser St., Heliopolis, Cairo, Egypt
Tel.: (+202) 262-105-30 /29 /28
Hotline - 16063
www.lavista.com.eg